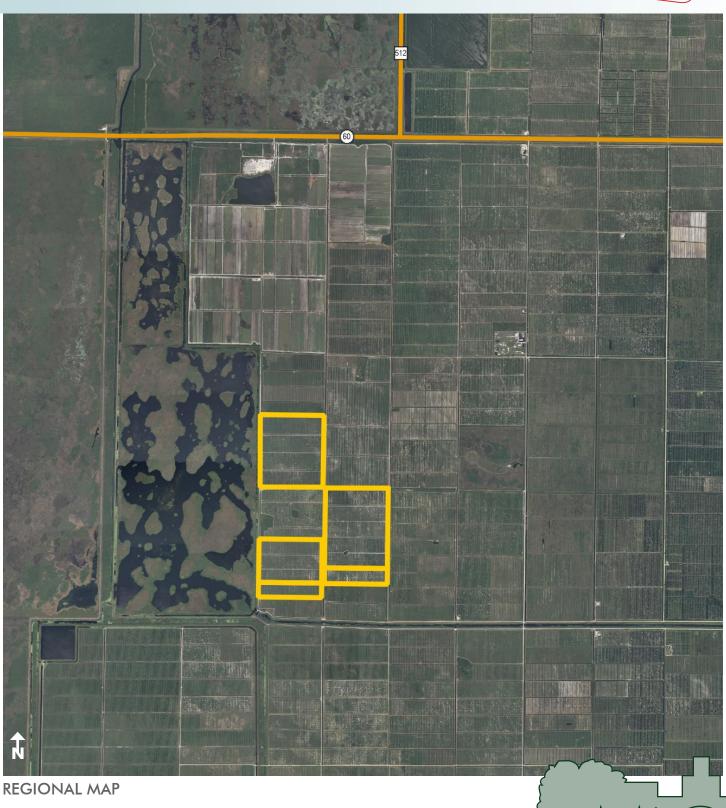

### LOCATION

Located in Indian River County, 7 miles west on Hwy 60 from I-95, turn south on 154th Avenue (follow aerial map to property).