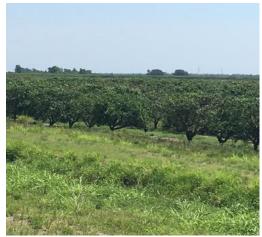

### **DESCRIPTION**

Active citrus grove and engineered agricultural land perfect for all types of farming operations. This property is fully engineered and currently operated as a fresh fruit citrus operation. Potential uses include continued farming for citrus or conversion into other agricultural ventures. Grove was set and has been reset through the early 80s through the 90s. *Please call to request full production information from broker.* 