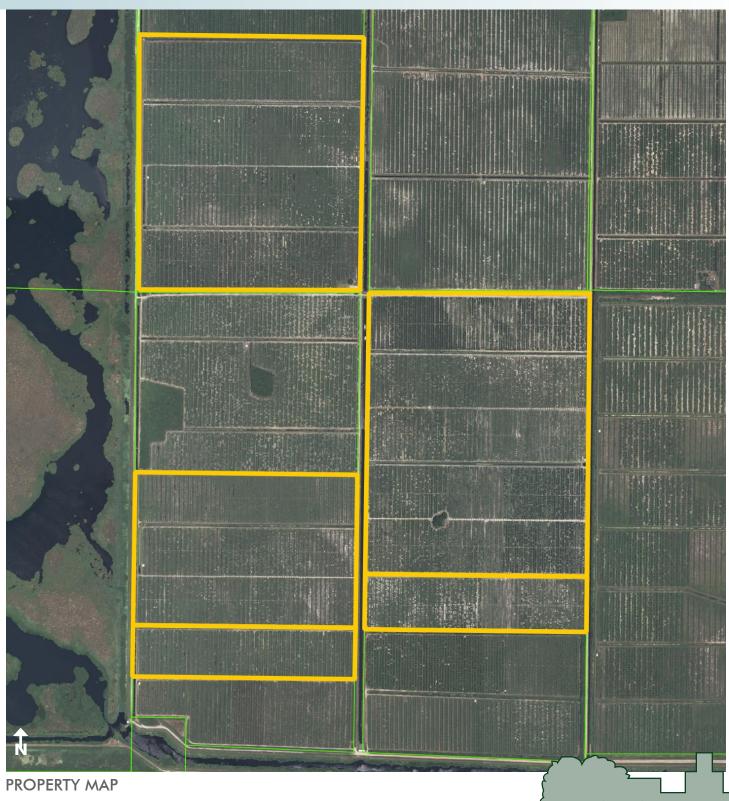

ue to trees pushed

### **BLOCK C-1**

Murcotts/Cleo/23'x10'

| YEAR  | BOXES |
|-------|-------|
| 14/15 | 4,014 |
| 15/16 | 2,294 |
| 16/17 | 1,548 |

### **BLOCK C-2**

White/Sour/23'x12'

| YEAR  | BOXES |
|-------|-------|
| 14/15 | 4,480 |
| 15/16 | 2,110 |
| 16/17 | 3,245 |

### **BLOCK C-3**

White/F80-3/23'x12'

| YEAR  | BOXES |
|-------|-------|
| 14/15 | 2,240 |
| 15/16 | 2,110 |
| 16/17 | 1,332 |

Red/Sour/23'x12'

| YEAR  | BOXES |
|-------|-------|
| 14/15 | 6,099 |
| 15/16 | 2,664 |
| 16/17 | 2,664 |

#### **BLOCK C-4**

RIO/Sour23'x12'

| YEAR  | BOXES |
|-------|-------|
| 14/15 | 3,800 |
| 15/16 | 2,110 |
| 16/17 | 6,816 |



PRODUCTION KEY MAP

— Commercial Real Estate Investments | Management | Brokerage | Development | Land -



491 ± acres Indian River County, FL





— Commercial Real Estate Investments | Management | Brokerage | Development | Land -



491 ± acres Indian River County, FL



Maury L. Carter & Associates, Inc.



— Commercial Real Estate Investments | Management | Brokerage | Development | Land -

491 ± acres Indian River County, FL





LOCATION MAP

— Commercial Real Estate Investments | Management | Brokerage | Development | Land -