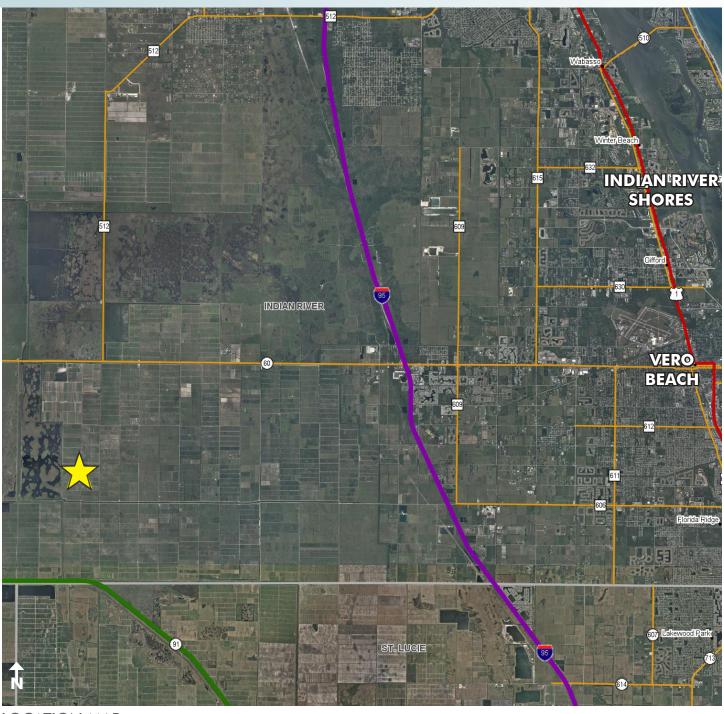

### LOCATION

Located in Indian River County, 7 miles west on Hwy 60 from I-95, turn south on 154th Avenue (follow aerial map to property).

491 ± acres Indian River County, FL

LOCATION MAP

— Commercial Real Estate Investments | Management | Brokerage | Development | Land -