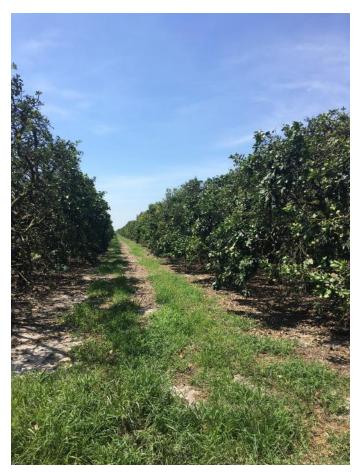

### **DESCRIPTION**

Active citrus grove and engineered agricultural land perfect for all types of farming operations. This property is fully engineered and currently operated as a fresh fruit citrus operation. Potential uses include continued farming for citrus or conversion into other agricultural ventures. Grove was set and has been reset through the early 80s through the 90s. *Please call to request full production information from broker.* 