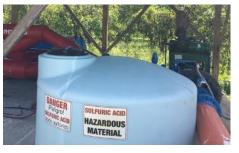

### WELLS/IRRIGATION/UTILITIES

3 pump stations run by 2 John Deere power units and a Yanmar power unit; 1,000 gallon diesel tanks; equipped with sulfuric acid tanks; fitting for fertigation available; micro-jet. Electricity available to site.