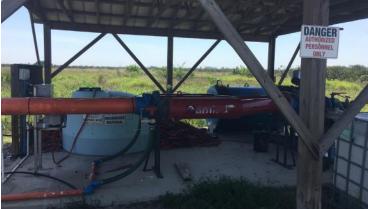

### WELLS/IRRIGATION/UTILITIES

3 pump stations run by 2 John Deere power units and a Yanmar power unit; 1,000 gallon diesel tanks; equipped with sulfuric acid tanks; fitting for fertigation available; micro-jet. Electricity available to site.