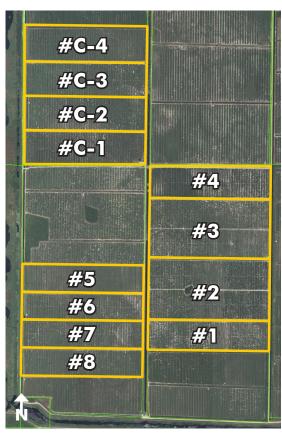

\*Combined with SR #3. \*\*Blended with SR #2

PRODUCTION KEY MAP

#### **BLOCK C-4**

RIO/Sour23'x12'

| YEAR  | BOXES |
|-------|-------|
| 14/15 | 3,800 |
| 15/16 | 2,110 |
| 16/17 | 6,816 |

PRODUCTION KEY MAP

— Commercial Real Estate Investments | Management | Brokerage | Development | Land -