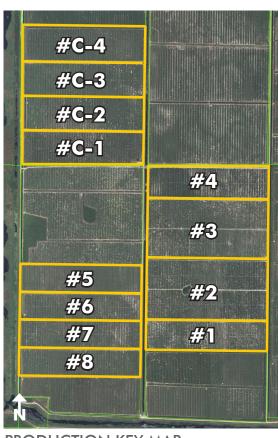

\*Combined with SR #3. \*\*Blended with SR #2

PRODUCTION KEY MAP

#### **BLOCK C-4**

RIO/Sour23'x12'

| YEAR  | BOXES |
|-------|-------|
| 14/15 | 3,800 |
| 15/16 | 2,110 |
| 16/17 | 6,816 |

PRODUCTION KEY MAP

— Commercial Real Estate Investments | Management | Brokerage | Development | Land -