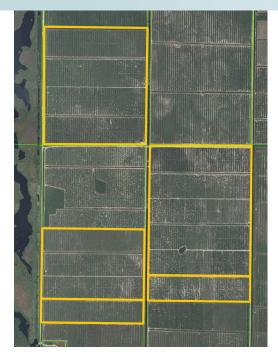

\*Combined with SR #3. \*\*Blended with SR #2

PRODUCTION KEY MAP

#### **BLOCK C-4**

RIO/Sour23'x12'

| YEAR  | BOXES |
|-------|-------|
| 14/15 | 3,800 |
| 15/16 | 2,110 |
| 16/17 | 6,816 |

PRODUCTION KEY MAP

— Commercial Real Estate Investments | Management | Brokerage | Development | Land -