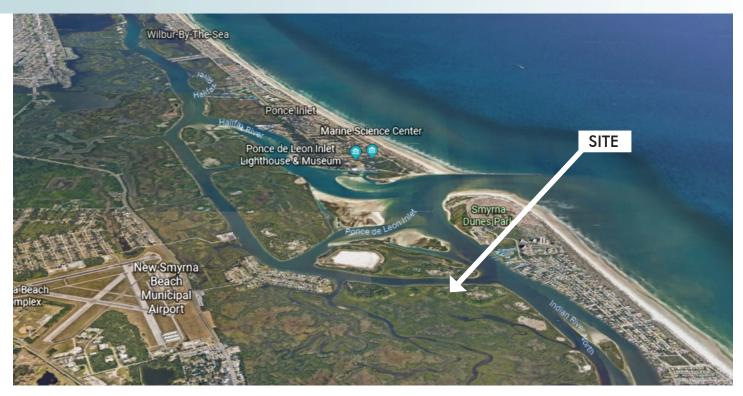

### LOCATION/DESCRIPTION

Here is your chance to own a private island with water views from virtually everywhere on the property! This property is directly at the outlet to the Atlantic Ocean at Ponce Inlet and surround by state owned lands that are never to be developed. This property would be ideal for private residences or development of high end island homes. It includes 1.25 miles of waterfront on navigable deep waterways. DON'T MISS THIS OPPORTUNITY!