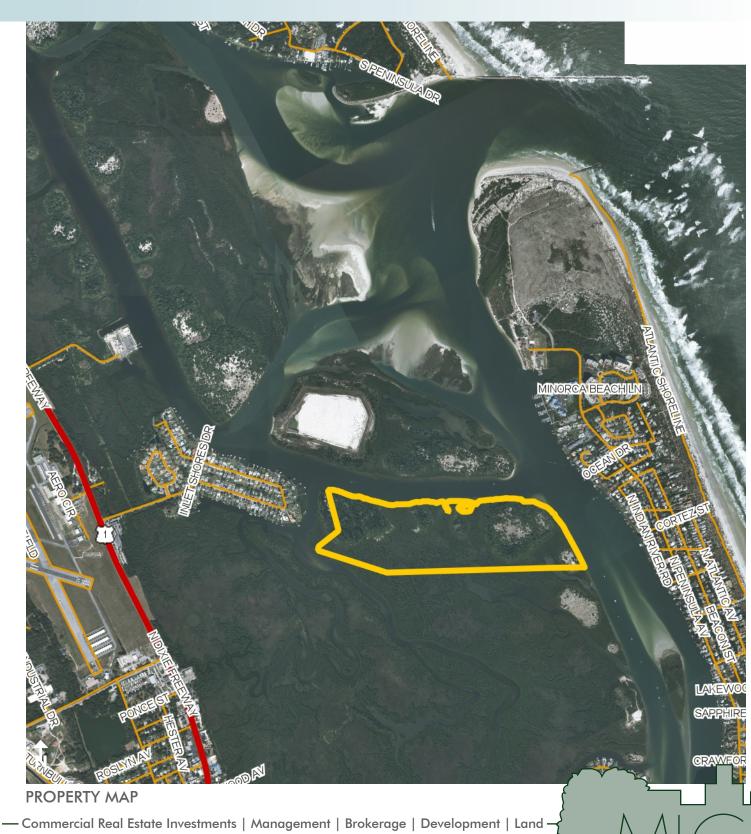

### LOCATION/DESCRIPTION

Here is your chance to own a private island with water views from virtually everywhere on the property! This property is directly at the outlet to the Atlantic Ocean at Ponce Inlet and surround by state owned lands that are never to be developed. This property would be ideal for private residences or development of high end island homes. It includes 1.25 miles of waterfront on navigable deep waterways. DON'T MISS THIS OPPORTUNITY!

#### SIZE

 $114\pm$  total acres (50± acres developable)