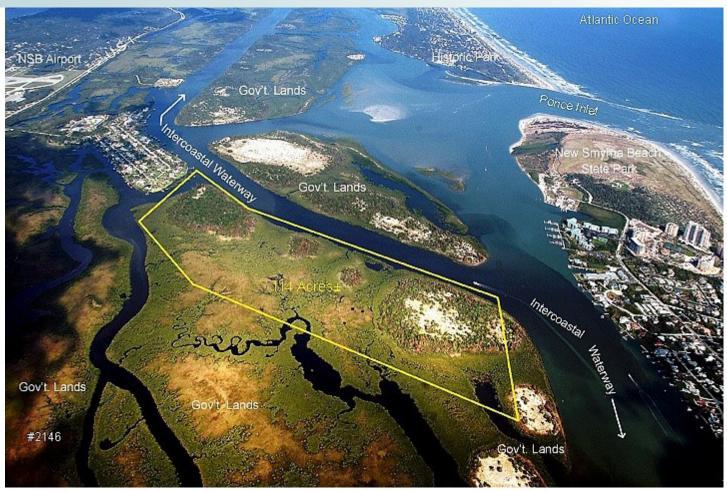

114± acres (50± net acres) Volusia County, FL

### LOCATION/DESCRIPTION

Here is your chance to own a private island with water views from virtually everywhere on the property! This property is directly at the outlet to the Atlantic Ocean at Ponce Inlet and surround by state owned lands that are never to be developed. This property would be ideal for private residences or development of high end island homes. It includes 1.25 miles of waterfront on navigable deep waterways. DON'T MISS THIS OPPORTUNITY!

#### SIZE

 $114\pm$  total acres (50± acres developable)