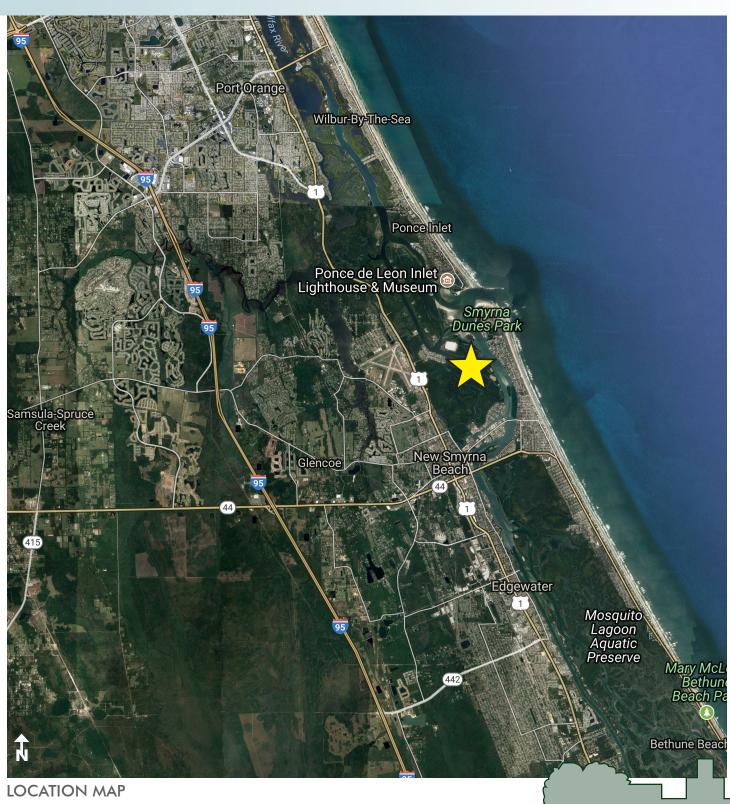

### LOCATION/DESCRIPTION

Here is your chance to own a private island with water views from virtually everywhere on the property! This property is directly at the outlet to the Atlantic Ocean at Ponce Inlet and surround by state owned lands that are never to be developed. This property would be ideal for private residences or development of high end island homes. It includes 1.25 miles of waterfront on navigable deep waterways. DON'T MISS THIS OPPORTUNITY!