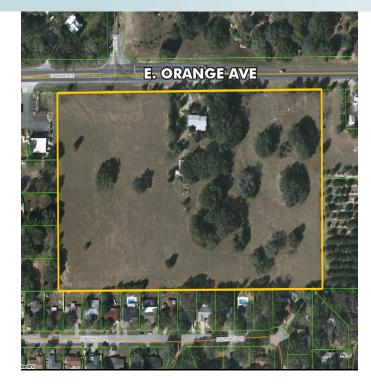

#### LOCATION/DESCRIPTION

Residential Development Opportunity! Builders and developers, take notice! Utilities to site. The property is located in the middle of many residential developments.

This property is located on East Orange Ave (HWY 44) in Eustis, FL. Previously approved for 58 single family residential homes and town homes, has since expired.

#### ADDRESS/PARCEL ID

3000 E. Orange Ave, Eustis, FL 32726 07-19-27-0001-0000-3700

SI7F

 $14.45 \pm acres$ 

### FRONTAGE

 $1,040' \pm$  on E. Orange Ave/Hwy 44

Maury L. Carter & Associates, Inc. 407-422-3144 | www.maurycarter.com

ш

 $14.45 \pm acres$ Lake County, FL

PROPERTY MAP

--- Commercial Real Estate Investments | Management | Brokerage | Development | Land -