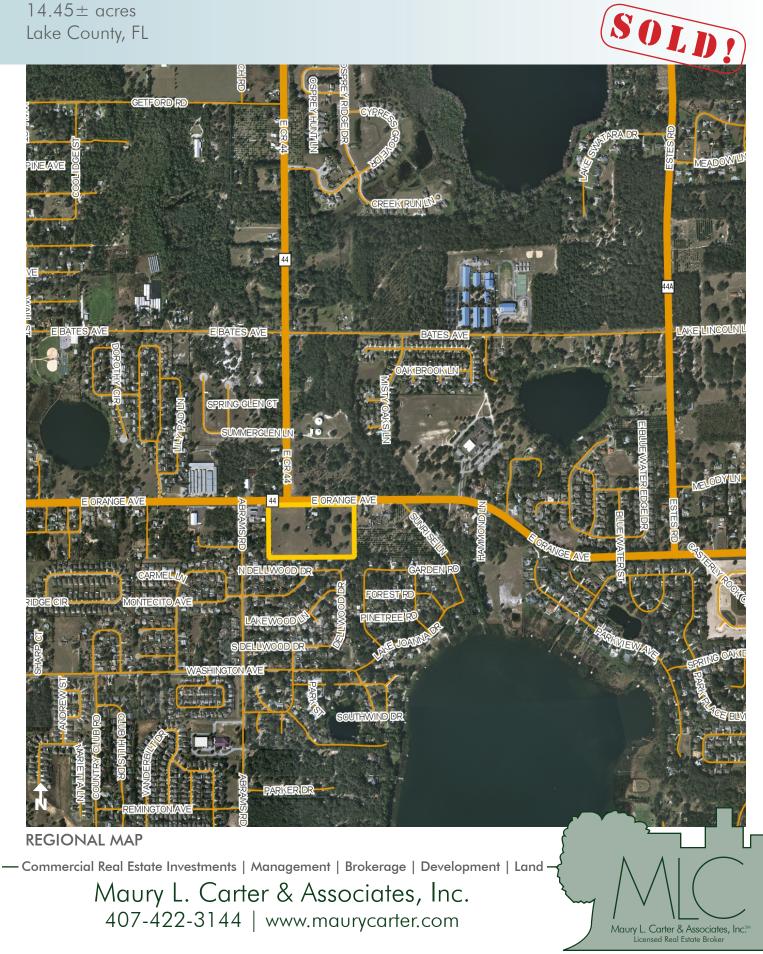

#### LOCATION/DESCRIPTION

Residential Development Opportunity! Builders and developers, take notice! Utilities to site. The property is located in the middle of many residential developments.

This property is located on East Orange Ave (HWY 44) in Eustis, FL. Previously approved for 58 single family residential homes and town homes, has since expired.

#### ADDRESS/PARCEL ID

3000 E. Orange Ave, Eustis, FL 32726 07-19-27-0001-0000-3700

SI7F

 $14.45 \pm acres$ 

### FRONTAGE

 $1,040' \pm$  on E. Orange Ave/Hwy 44