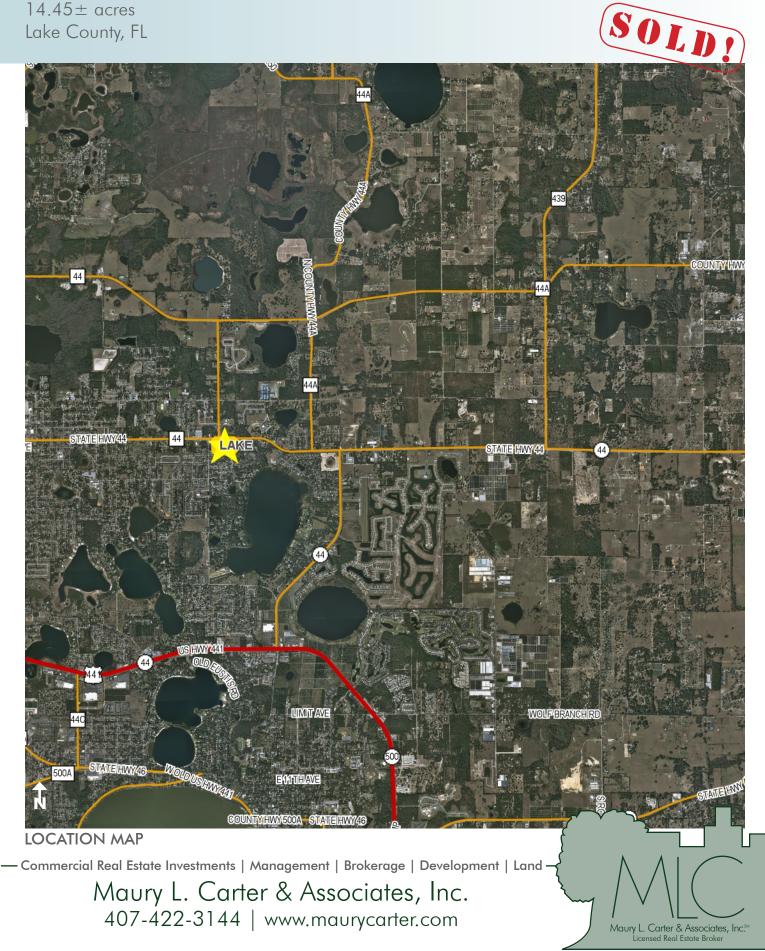

#### LOCATION/DESCRIPTION

Residential Development Opportunity! Builders and developers, take notice! Utilities to site. The property is located in the middle of many residential developments.

This property is located on East Orange Ave (HWY 44) in Eustis, FL. Previously approved for 58 single family residential homes and town homes, has since expired.

### FRONTAGE

 $1,040' \pm$  on E. Orange Ave/Hwy 44