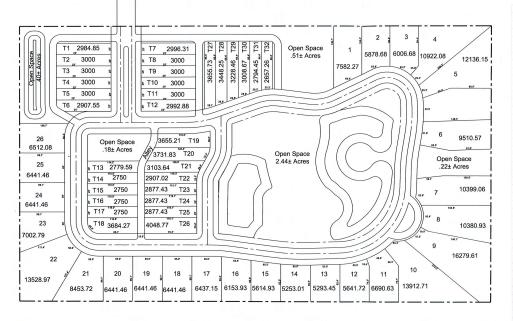

Maury L. Carter & Associates, Inc. 407-422-3144 | www.maurycarter.com

14.45± acres Lake County, FL

32 Townhomes 26 Single Family 58 Total Units

#### PREVIOUSLY APPROVED SITE PLAN - EXPIRED

|                          | SOL                                                                          |                      |                                                                                                                                   |
|--------------------------|------------------------------------------------------------------------------|----------------------|-----------------------------------------------------------------------------------------------------------------------------------|
|                          |                                                                              |                      |                                                                                                                                   |
|                          |                                                                              |                      | CL Book                                                                                                                           |
|                          |                                                                              |                      | reen Consulting<br>scape Architecture = Site Planning = 1<br>4700 United Avenue, Mourt Dear,<br>352-357-9241 - Fax 352-357-92     |
|                          |                                                                              |                      | Consult<br>tecture = Site Pia<br>nited Avenue, Mo                                                                                 |
|                          | ential Development Standards<br>sed Planned Development Overlay              |                      | COL<br>intecture<br>Inited Av<br>357-924                                                                                          |
|                          | Proposed Planned                                                             |                      | Ceen<br>scape Arch<br>4070 U<br>352-                                                                                              |
|                          | Development Overlay                                                          |                      | Gre                                                                                                                               |
| otal Acreage             | 14.72 acres                                                                  |                      | 45                                                                                                                                |
| ential Dwelling<br>Units | 58                                                                           |                      |                                                                                                                                   |
| Density                  | 4.01 units per acre                                                          |                      |                                                                                                                                   |
| inimum and               | 5,253.01 square feet mimimum                                                 |                      | Ŭ<br>Ŭ                                                                                                                            |
| Maximum<br>Lot Size      | 16,279.61 square feet maximum<br>(single-family detached)                    |                      | 2005-001                                                                                                                          |
|                          | 2,657.26 square feet minimum<br>3,684.27 square feet maximum<br>(townhouses) |                      | Drawing Number: 05705-07<br>Originated From: 05705-05<br>Date: Apil 25, 2006<br>Scale: 11-1(07<br>Drawn 5y, NFB<br>Layout: 117-17 |
| 1.10                     | 0.440                                                                        |                      | Θ                                                                                                                                 |
| verage Lot Size          | 8,146 square feet<br>(single-family detached)                                |                      | nu                                                                                                                                |
|                          | 3,069 square feet (townhouses)                                               |                      | aRoe Property, Orange Avenue.<br>Lake County, Florida                                                                             |
| Setbacks                 | 27-feet (front)                                                              |                      | A<br>A                                                                                                                            |
|                          | 27-feet (rear)<br>10-feet (interior side)                                    | an                   | ŏ,                                                                                                                                |
|                          | 18-feet (street side)                                                        | Conceptual Site Plan | erty, Oran<br>ake County, Florida                                                                                                 |
| rvious Surface           | not to exceed 60%                                                            | l Sit                | ۲<br>۳.                                                                                                                           |
| Open Space               | 27.50%                                                                       | otua                 | C, C                                                                                                                              |
|                          | 3.98 acres                                                                   | Jcek                 | t e                                                                                                                               |
| tight-of-way             | 50 feet                                                                      | Cor                  | De<br>Be                                                                                                                          |
| vement Width             | 20 feet                                                                      |                      | 2                                                                                                                                 |
| Sidewalks                | 5 feet (both sides of street)                                                |                      | с<br>С                                                                                                                            |
| Recreation               | 3.63 acres                                                                   |                      | <u><u></u></u>                                                                                                                    |