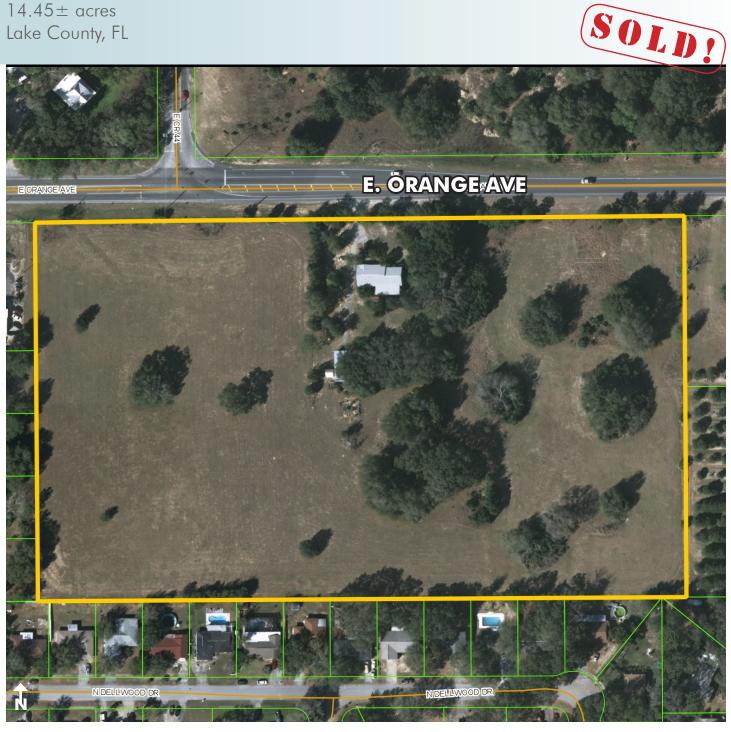

$14.45 \pm acres$ Lake County, FL

#### LOCATION/DESCRIPTION

Residential Development Opportunity! Builders and developers, take notice! Utilities to site. The property is located in the middle of many residential developments.

This property is located on East Orange Ave (HWY 44) in Eustis, FL. Previously approved for 58 single family residential homes and town homes, has since expired.

#### ADDRESS/PARCEL ID

3000 E. Orange Ave, Eustis, FL 32726 07-19-27-0001-0000-3700

SI7F

 $14.45 \pm acres$ 

### FRONTAGE

 $1,040' \pm$  on E. Orange Ave/Hwy 44

Maury L. Carter & Associates, Inc. 407-422-3144 | www.maurycarter.com

ш

 $14.45 \pm acres$ Lake County, FL

PROPERTY MAP

--- Commercial Real Estate Investments | Management | Brokerage | Development | Land -