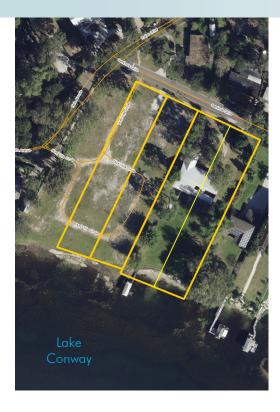

## LAKEFRONT RESIDENTIAL LAND/LOTS

4 Lots

Orange County, FL

### LOCATION

Nela Avenue and Seminole Drive in Belle Isle, Florida

#### DESCRIPTION

ATTENTION RESIDENTIAL DEVELOPERS...THIS WON'T LAST! Excellent development site on the Conway chain of lakes offering beautiful views of Lake Conway within a short distance from city amenities. This site is located approximately 10 minutes from Orlando International Airport, 20 minutes to Downtown Orlando and 25 minutes from Walt Disney World and the attractions. Extensive economic activity in Orange County make this prime property for residential development. Strong economic growth is expected to continue in the region.

Natural elements give this site incredible aesthetic appeal, featuring picturesque lakefront views of Lake Conway, with frontage along Lake Conway.

Offering subject to errors, omission, prior sale or withdrawal without notice