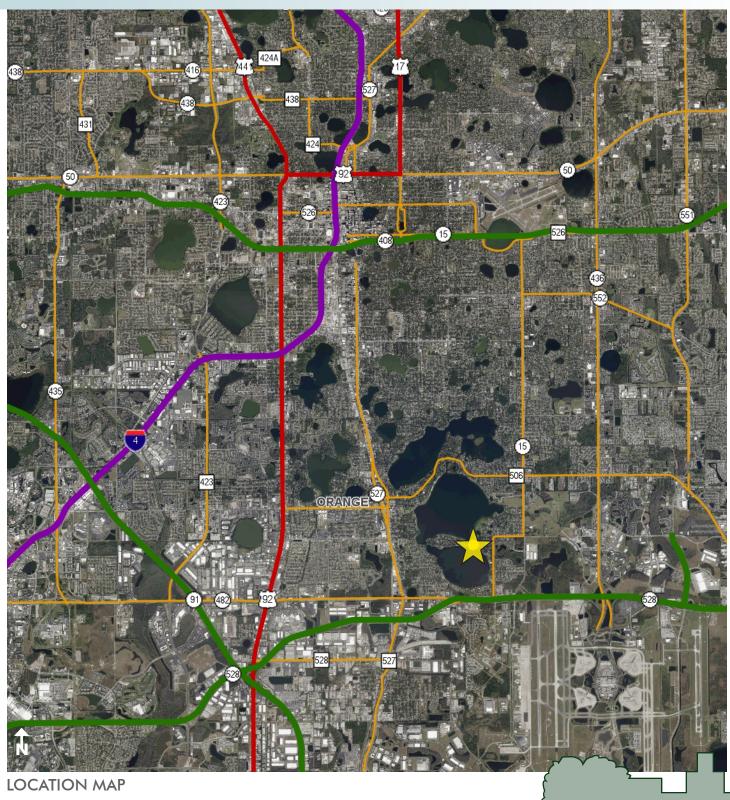

### LOCATION

Nela Avenue and Seminole Drive in Belle Isle, Florida

#### DESCRIPTION

ATTENTION RESIDENTIAL DEVELOPERS...THIS WON'T LAST! Excellent development site on the Conway chain of lakes offering beautiful views of Lake Conway within a short distance from city amenities. This site is located approximately 10 minutes from Orlando International Airport, 20 minutes to Downtown Orlando and 25 minutes from Walt Disney World and the attractions. Extensive economic activity in Orange County make this prime property for residential development. Strong economic growth is expected to continue in the region.