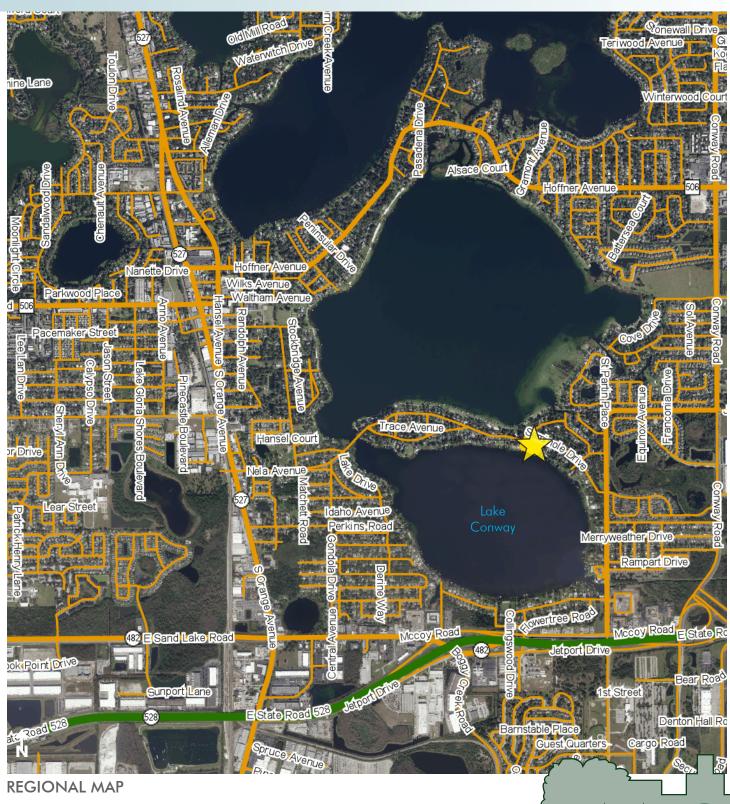

### LOCATION

Nela Avenue and Seminole Drive in Belle Isle, Florida

#### DESCRIPTION

ATTENTION RESIDENTIAL DEVELOPERS...THIS WON'T LAST! Excellent development site on the Conway chain of lakes offering beautiful views of Lake Conway within a short distance from city amenities. This site is located approximately 10 minutes from Orlando International Airport, 20 minutes to Downtown Orlando and 25 minutes from Walt Disney World and the attractions. Extensive economic activity in Orange County make this prime property for residential development. Strong economic growth is expected to continue in the region.

Natural elements give this site incredible aesthetic appeal, featuring picturesque lakefront views of Lake Conway, with frontage along Lake Conway.

Offering subject to errors, omission, prior sale or withdrawal without notice