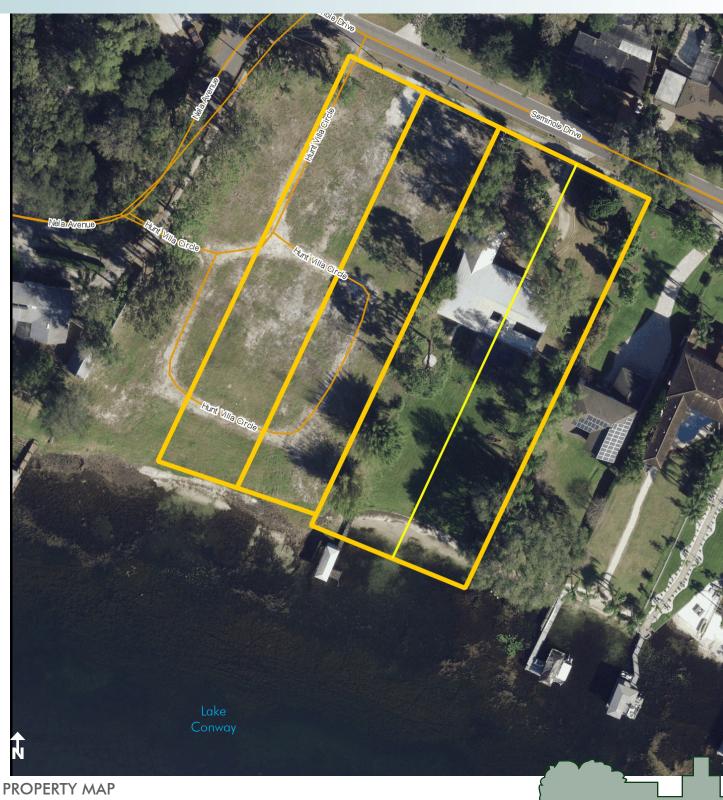

## LAKEFRONT RESIDENTIAL LAND/LOTS

4 Lots

Orange County, FL

### LOCATION

Nela Avenue and Seminole Drive in Belle Isle, Florida

#### ROAD FRONTAGE

Nela Avenue and/or Seminole Drive

#### DESCRIPTION

ATTENTION RESIDENTIAL DEVELOPERS...THIS WON'T LAST! Excellent development site on the Conway chain of lakes offering beautiful views of Lake Conway within a short distance from city amenities. This site is located approximately 10 minutes from Orlando International Airport, 20 minutes to Downtown Orlando and 25 minutes from Walt Disney World and the attractions. Extensive economic activity in Orange County make this prime property for residential development. Strong economic growth is expected to continue in the region.

Natural elements give this site incredible aesthetic appeal, featuring picturesque lakefront views of Lake Conway, with frontage along Lake Conway.

Offering subject to errors, omission, prior sale or withdrawal without notice