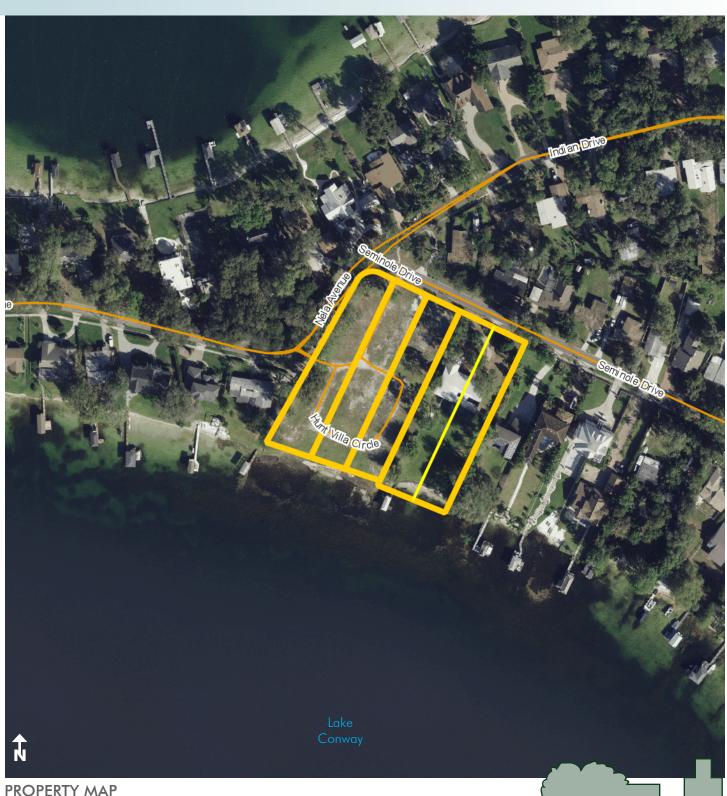

## LOCATION

Seminole Drive in Belle Isle, Florida

#### **ROAD FRONTAGE**

Seminole Drive and Nela Avenue

# LAKEFRONT RESIDENTIAL LAND/LOT

5 Lots Orange County, FL

Maury L. Carter & Associates, Inc.: Licensed Real Estate Broker

PROPERTY MAP

— Commercial Real Estate Investments | Management | Brokerage | Development | Land -