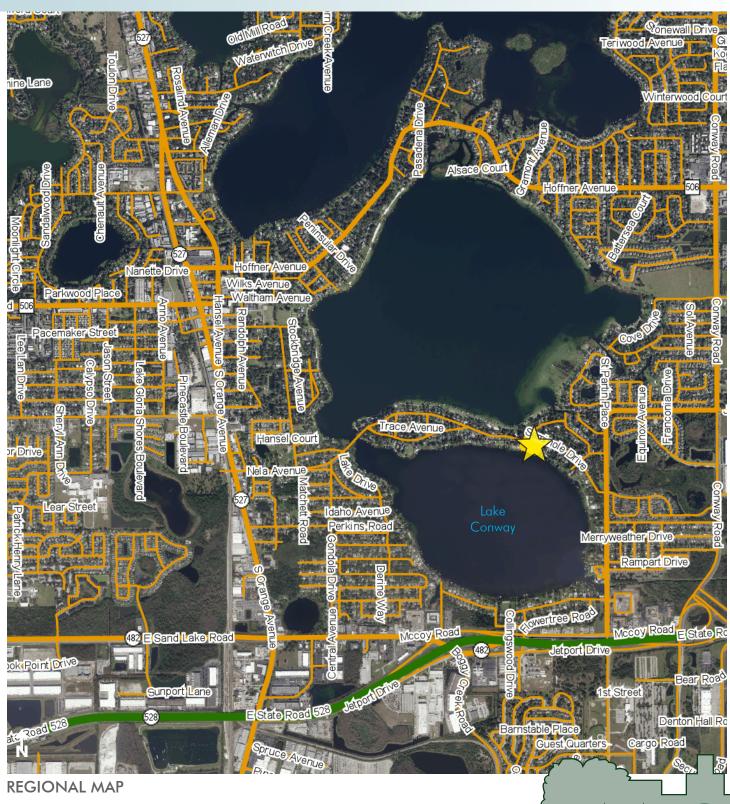

## LOCATION

Seminole Drive in Belle Isle, Florida

#### DESCRIPTION

ATTENTION RESIDENTIAL DEVELOPERS...THIS WON'T LAST! Excellent development site on the Conway chain of lakes offering beautiful views of Lake Conway within a short distance from city amenities. This site is located approximately 10 minutes from Orlando International Airport, 20 minutes to Downtown Orlando and 25 minutes from Walt Disney World and the attractions. Extensive economic activity in Orange County make this prime property for residential development. Strong economic growth is expected to continue in the region.

Natural elements give this site incredible aesthetic appeal, featuring picturesque lakefront views of Lake Conway, with frontage along Lake Conway.

Offering subject to errors, omission, prior sale or withdrawal without notice