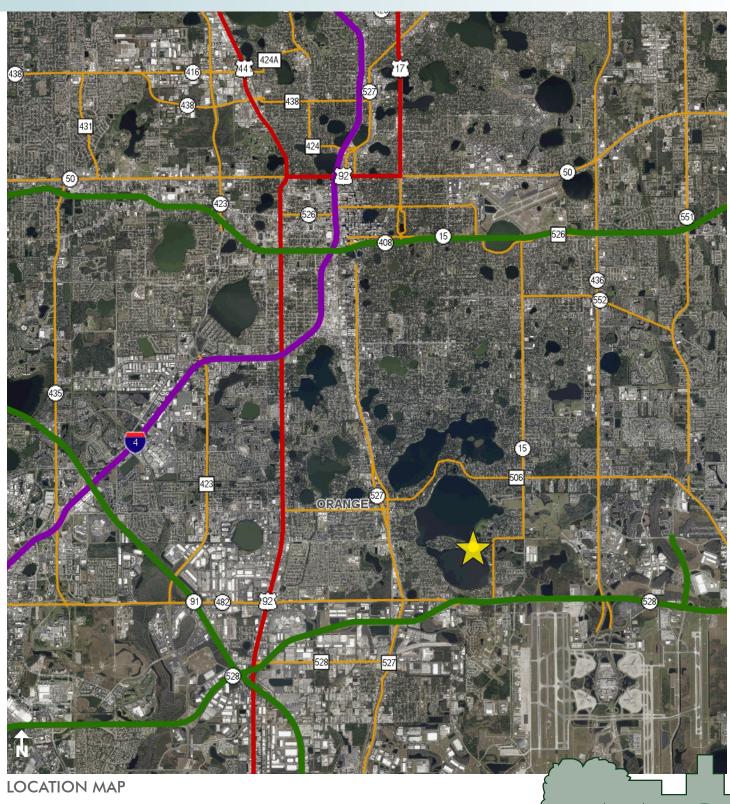

#### DESCRIPTION

ATTENTION RESIDENTIAL DEVELOPERS...THIS WON'T LAST! Excellent development site on the Conway chain of lakes offering beautiful views of Lake Conway within a short distance from city amenities. This site is located approximately 10 minutes from Orlando International Airport, 20 minutes to Downtown Orlando and 25 minutes from Walt Disney World and the attractions. Extensive economic activity in Orange County make this prime property for residential development. Strong economic growth is expected to continue in the region.