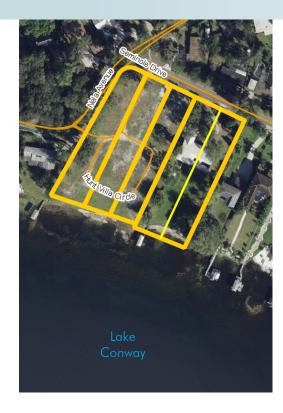

## LOCATION

Seminole Drive in Belle Isle, Florida

#### **ROAD FRONTAGE**

Seminole Drive and Nela Avenue

#### DESCRIPTION

ATTENTION RESIDENTIAL DEVELOPERS...THIS WON'T LAST! Excellent development site on the Conway chain of lakes offering beautiful views of Lake Conway within a short distance from city amenities. This site is located approximately 10 minutes from Orlando International Airport, 20 minutes to Downtown Orlando and 25 minutes from Walt Disney World and the attractions. Extensive economic activity in Orange County make this prime property for residential development. Strong economic growth is expected to continue in the region.

Natural elements give this site incredible aesthetic appeal, featuring picturesque lakefront views of Lake Conway, with frontage along Lake Conway.

Offering subject to errors, omission, prior sale or withdrawal without notice