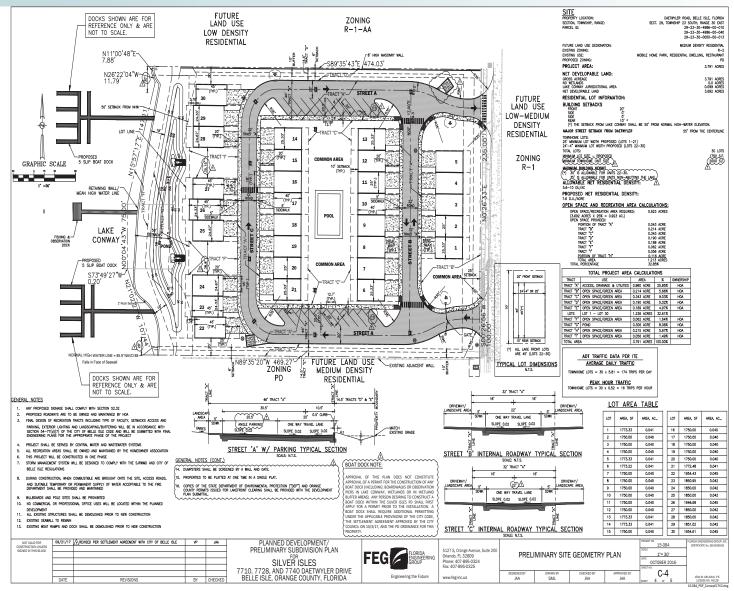

#### POTENTIAL DEVELOPMENT SCENARIOS

- 30 Townhomes or
- 11 Single Family Homes
- See pages 5 & 6 for concept plans

### INFILL RESIDENTIAL LAKEFRONT LAND

3.76± acres Orange County, FL

PRELIMINARY SITE GEOMETRY PLAN

- Commercial Real Estate Investments | Management | Brokerage | Development | Land -

Maury L. Carter & Associates, Inc. 407-422-3144 | www.maurycarter.com

### INFILL RESIDENTIAL LAKEFRONT LAND

3.76± acres Orange County, FL