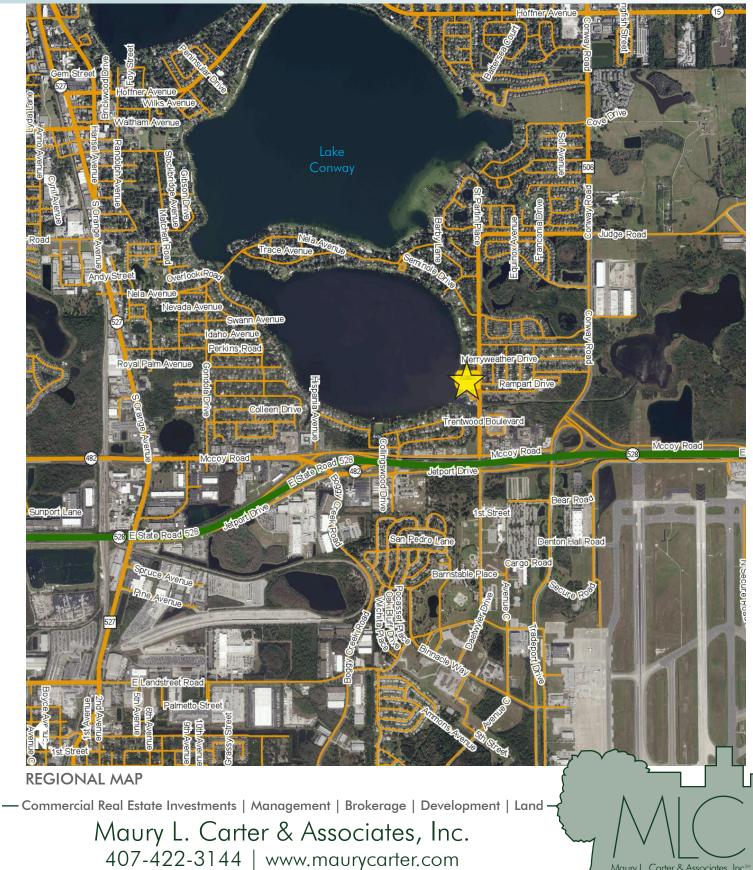

### DESCRIPTION

ATTENTION RESIDENTIAL DEVELOPERS...THIS WON'T LAST! Excellent development site on the Conway chain of lakes offering beautiful views of Lake Conway within a short distance from city amenities. This site is located approximately10 minutes from Orlando International Airport, 20 minutes from Downtown Orlando and 25 minutes from Walt Disney World and the attractions. Extensive economic activity in Orange County make this prime property for residential development.