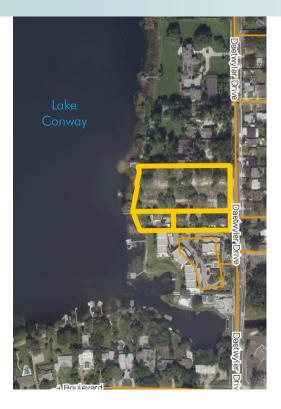

#### INFILL RESIDENTIAL LAKEFRONT LAND 3.76± acres Orange County, FL

LOCATION Daetwyler Drive in Belle Isle, Florida

**SIZE** 3.76± acres

**PRICE** \$5,350,000

**ZONING/FLU** R-1/Low-Medium Density Residential

LAKE FRONTAGE 400 feet of frontage along Lake Conway

**ROAD FRONTAGE** 330 feet on Daetwyler Drive

#### POTENTIAL DEVELOPMENT SCENARIOS

- 30 Townhomes or
- 11 Single Family Homes
- See pages 5 & 6 for concept plans