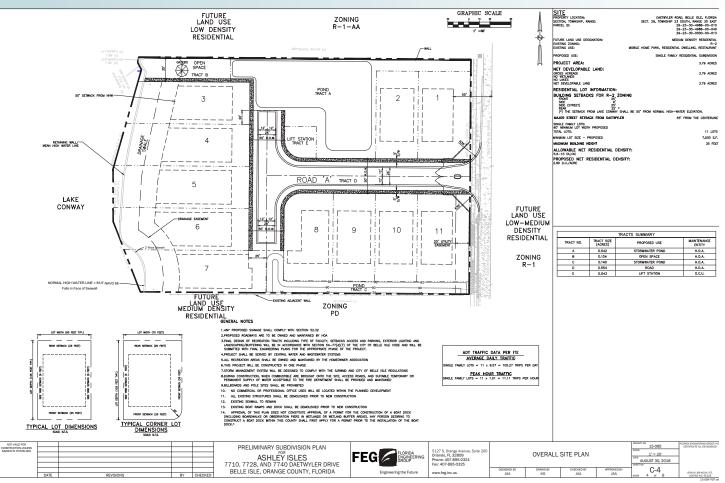

#### POTENTIAL DEVELOPMENT SCENARIOS

- 30 Townhomes or
- 11 Single Family Homes
- See pages 5 & 6 for concept plans

### INFILL RESIDENTIAL LAKEFRONT LAND

3.76± acres Orange County, FL

#### **OVERALL SITE PLAN**

--- Commercial Real Estate Investments | Management | Brokerage | Development | Land -

Maury L. Carter & Associates, Inc. 407-422-3144 | www.maurycarter.com