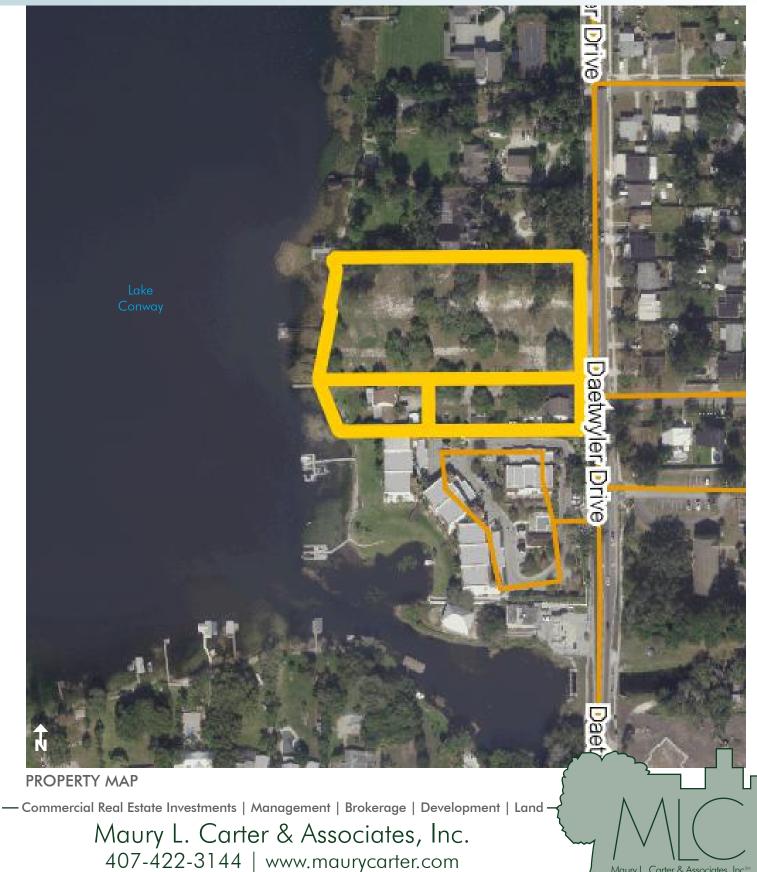

#### INFILL RESIDENTIAL LAKEFRONT LAND 3.76± acres Orange County, FL

LOCATION Daetwyler Drive in Belle Isle, Florida

**SIZE** 3.76± acres

**PRICE** \$5,350,000

**ZONING/FLU** R-1/Low-Medium Density Residential

LAKE FRONTAGE 400 feet of frontage along Lake Conway

**ROAD FRONTAGE** 330 feet on Daetwyler Drive