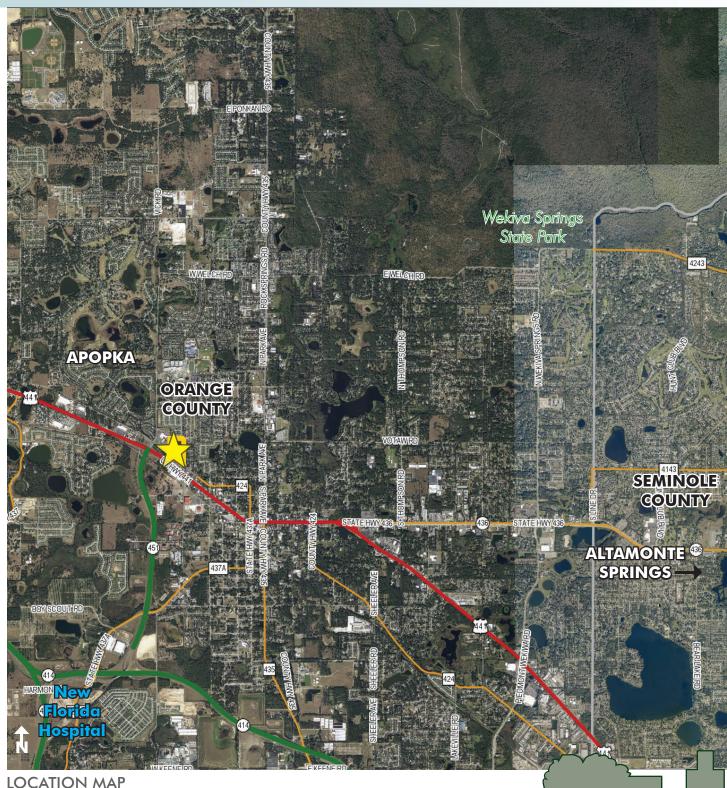

ON OLD DIXIE HIGHWAY/NEAR US HWY 441 & SR 429

15.73± acres • Orange County, FL

Maury L. Carter & Associates, Inc. Licensed Real Estate Broker

LOCATION MAP

— Commercial Real Estate Investments | Management | Brokerage | Development | Land -

### LOCATION

The property is on the east side of Old Dixie Highway adjacent the new Apopka Elementary school and SR 451 interchange just north of US HWY 441, 2 miles SE of the SR 429 beltway interchange (which provides direct access to Central Florida's major employment centers). The property is also located 2.3 miles NE of the new Apopka Florida Hospital Medical campus (see attached article).