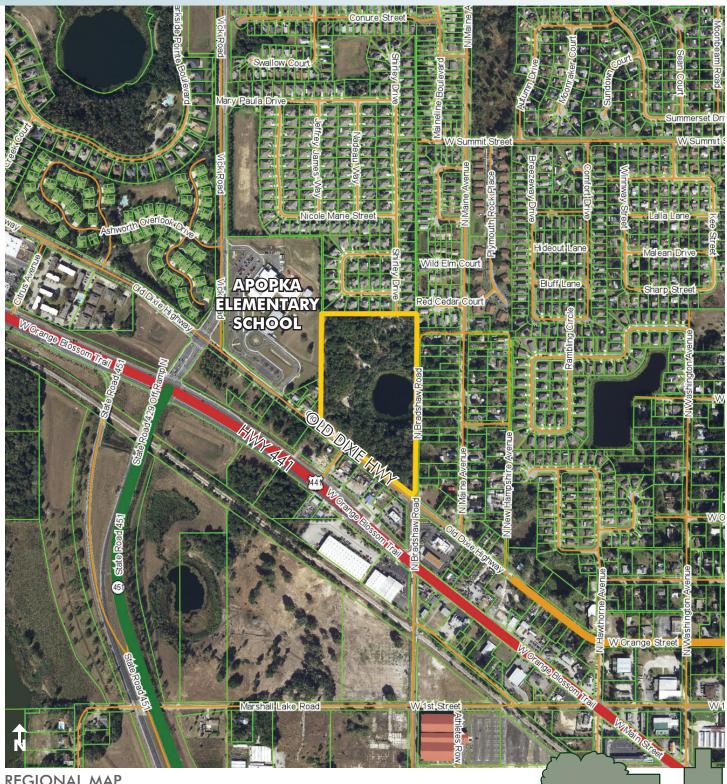

15.73± acres • Orange County, FL

Maury L. Carter & Associates, Inc.

**REGIONAL MAP** 

– Commercial Real Estate Investments | Management | Brokerage | Development | Land -

Maury L. Carter & Associates, Inc. 407-422-3144 | www.maurycarter.com

### LOCATION

The property is on the east side of Old Dixie Highway adjacent the new Apopka Elementary school and SR 451 interchange just north of US HWY 441, 2 miles SE of the SR 429 beltway interchange (which provides direct access to Central Florida's major employment centers). The property is also located 2.3 miles NE of the new Apopka Florida Hospital Medical campus (see attached article).