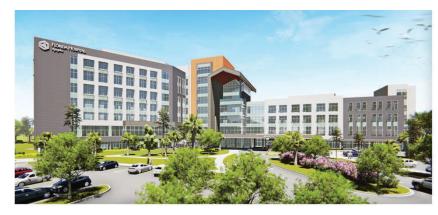

## Florida Hospital Apopka unveils plans for new location

By Naseem S. Miller

After 40 years in downtown Apopka, Florida Hospital is planning to move to a new location with a bigger campus and new services.

Officials gathered this morning at the intersection of Harmon Road and Ocoee-Apopka Road to unveil the new plans.

FLORIDA HOSPITAL APOPKA - REPLACEMENT CAMPUS

APOPKA, FLORIDA HOSPITAL

EXTENSE CONCEPT REDERINGS

The hospital will have 120 private patient rooms, surgical services and a diagnostic cath lab.

The new facility could generate up to 300 new jobs in clinical and non-clinical areas, hospital officials said.

The hospital is expected to open in Spring 2017.

Copyright © 2015, Orlando Sentinel