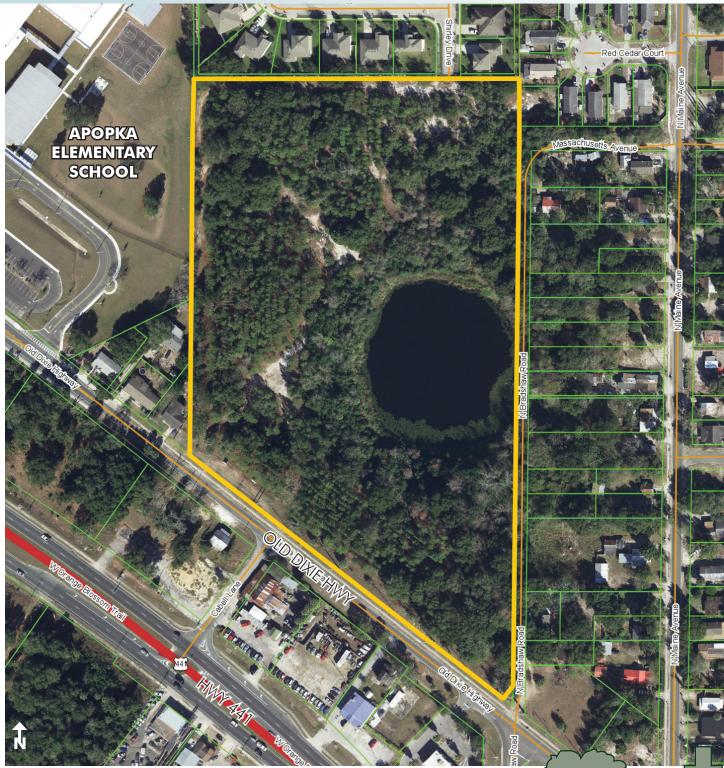

### LOCATION

The property is on the east side of Old Dixie Highway adjacent the new Apopka Elementary school and SR 451 interchange just north of US HWY 441, 2 miles SE of the SR 429 beltway interchange (which provides direct access to Central Florida's major employment centers). The property is also located 2.3 miles NE of the new Apopka Florida Hospital Medical campus (see attached article).

### SIZE

 $15.73 \pm$  gross acres - including a small lake with scenic views.

#### ROAD FRONTAGE

 $815' \pm$  on the E side of Old Dixie Highway