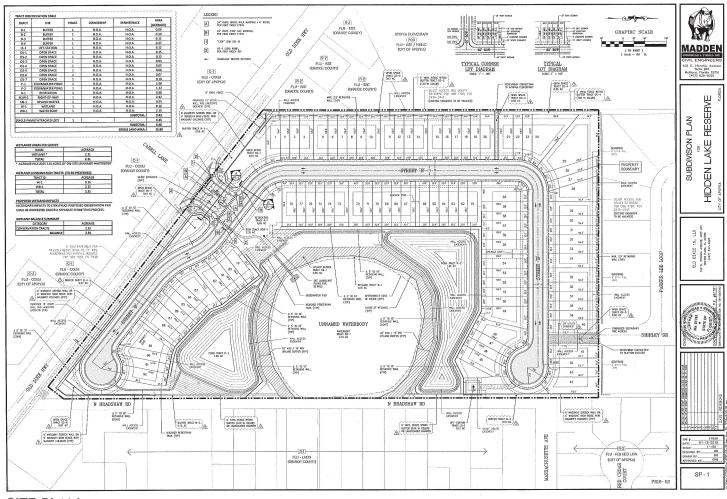

### ZONING

R-3 Residential, Multi-Family. Final Development Plan approval pending for 92 townhome lots! See attached Site Plan.

Maury L. Carter & Associates, Inc. 407-422-3144 | www.maurycarter.com

ON OLD DIXIE HIGHWAY/NEAR US HWY 441 & SR 429

15.73 ± acres • Orange County, FL

SITE PLAN

— Commercial Real Estate Investments | Management | Brokerage | Development | Land