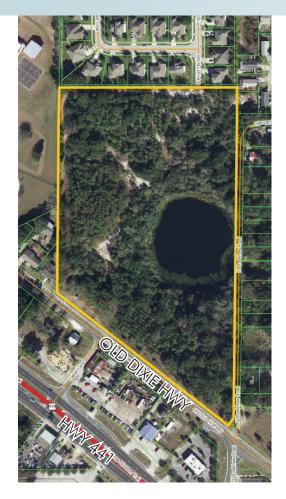

ON OLD DIXIE HIGHWAY/NEAR US HWY 441 & SR 429

15.73± acres • Orange County, FL

### SIZE

 $15.73 \pm$  gross acres - including a small lake with scenic views.

#### ROAD FRONTAGE

 $815' \pm$  on the E side of Old Dixie Highway

#### **DESCRIPTION**

Natural vegetation including grand oak trees, and beautiful lake view. Well located to employment centers.

Offering subject to errors, omission, prior sale or withdrawal without notice.