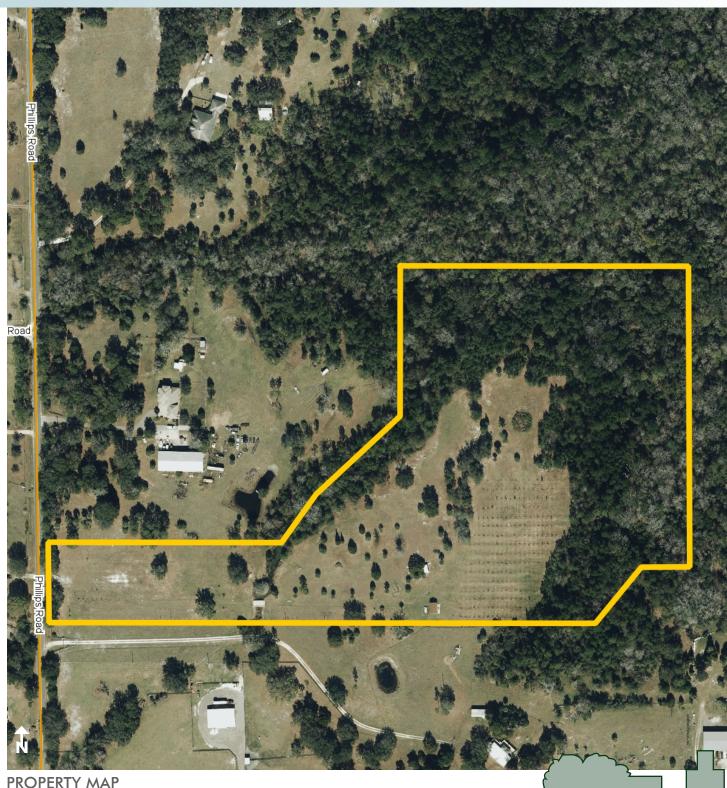

#### LOCATION

2403 Phillips Road, Christmas, FL 32709

#### SIZE

 $21.73 \pm acres$ 

#### **ROAD FRONTAGE**

210' of frontage on Phillips Road