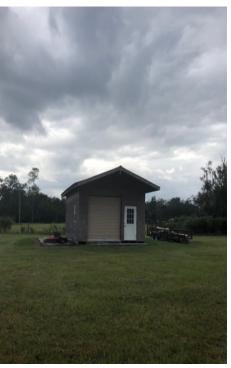

E**

\$249,000

### ZONING/FLU

A-2; 1 unit/10 acres

#### PARCEL ID

33-22-171492-00-016

#### **ROAD FRONTAGE**

210' of frontage on Phillips Road

#### **UTILITIES**

Power to site, well and septic to be installed by buyer

#### **DESCRIPTION**

Country living without giving up your access to the city life! This east Orange County acreage is ideal for someone who wants to work in the greater Orlando area, commute, and have a quiet estate they can retreat and relax on. Deer and turkey are on this property. This property would be perfect for equestrian and cattle estate and users.

Offering subject to errors, omission, prior sale or withdrawal without notice.

— Commercial Real Estate Investments | Management | Brokerage | Development | Land -



21.73± acres Orange County, FL

















21.73± acres Orange County, FL



Maury L. Carter & Associates, Inc.: Licensed Real Estate Broker



— Commercial Real Estate Investments | Management | Brokerage | Development | Land -

21.73± acres Orange County, FL



Maury L. Carter & Associates, Inc.<sup>5,6</sup> Licensed Real Estate Broker



— Commercial Real Estate Investments | Management | Brokerage | Development | Land -

21.73± acres Orange County, FL



Maury L. Carter & Associates, Inc.: Licensed Real Estate Broker



— Commercial Real Estate Investments | Management | Brokerage | Development | Land -