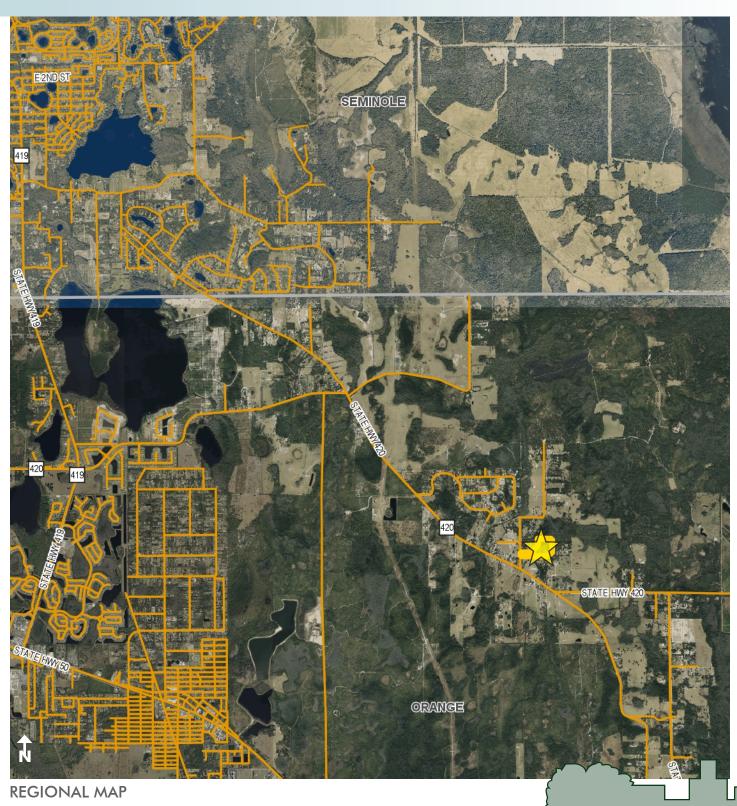

#### LOCATION

2403 Phillips Road, Christmas, FL 32709

#### **ROAD FRONTAGE**

210' of frontage on Phillips Road