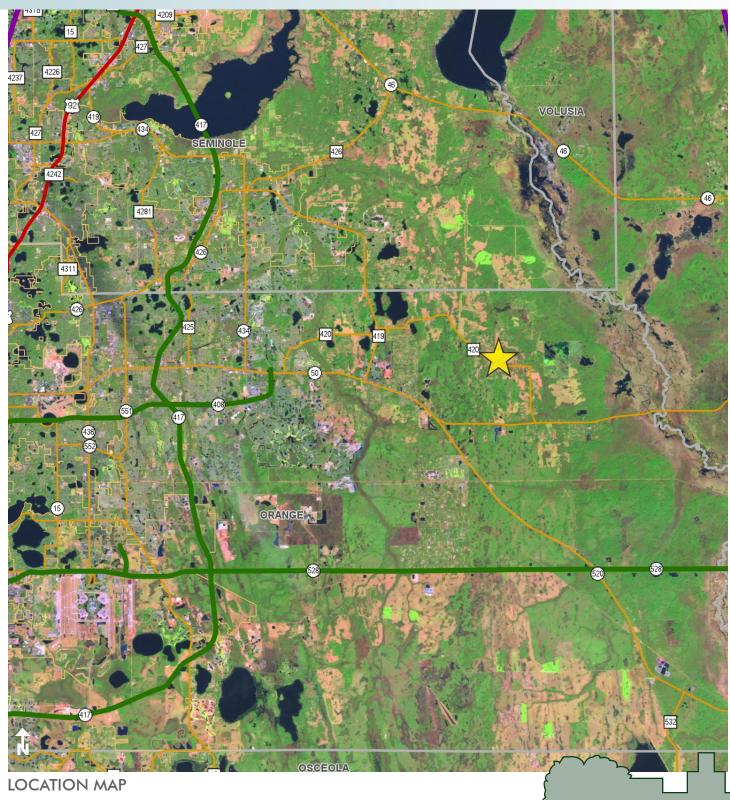

ONTAGE**

210' of frontage on Phillips Road

#### **UTILITIES**

Power to site, well and septic to be installed by buyer

#### **DESCRIPTION**

Country living without giving up your access to the city life! This east Orange County acreage is ideal for someone who wants to work in the greater Orlando area, commute, and have a quiet estate they can retreat and relax on. Deer and turkey are on this property. This property would be perfect for equestrian and cattle estate and users.

Offering subject to errors, omission, prior sale or withdrawal without notice.

— Commercial Real Estate Investments | Management | Brokerage | Development | Land -



21.73± acres Orange County, FL

















21.73± acres Orange County, FL



Maury L. Carter & Associates, Inc.: Licensed Real Estate Broker



— Commercial Real Estate Investments | Management | Brokerage | Development | Land -

21.73± acres Orange County, FL



Maury L. Carter & Associates, Inc.<sup>5,6</sup> Licensed Real Estate Broker



— Commercial Real Estate Investments | Management | Brokerage | Development | Land -

21.73± acres Orange County, FL



Maury L. Carter & Associates, Inc.: Licensed Real Estate Broker



— Commercial Real Estate Investments | Management | Brokerage | Development | Land -