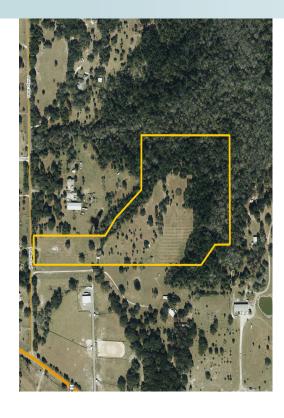

#### LOCATION

2403 Phillips Road, Christmas, FL 32709

#### SIZE

 $21.73 \pm acres$ 

#### **ROAD FRONTAGE**

210' of frontage on Phillips Road

#### **DESCRIPTION**

Country living without giving up your access to the city life! This east Orange County acreage is ideal for someone who wants to work in the greater Orlando area, commute, and have a quiet estate they can retreat and relax on. Deer and turkey are on this property. This property would be perfect for equestrian and cattle estate and users.