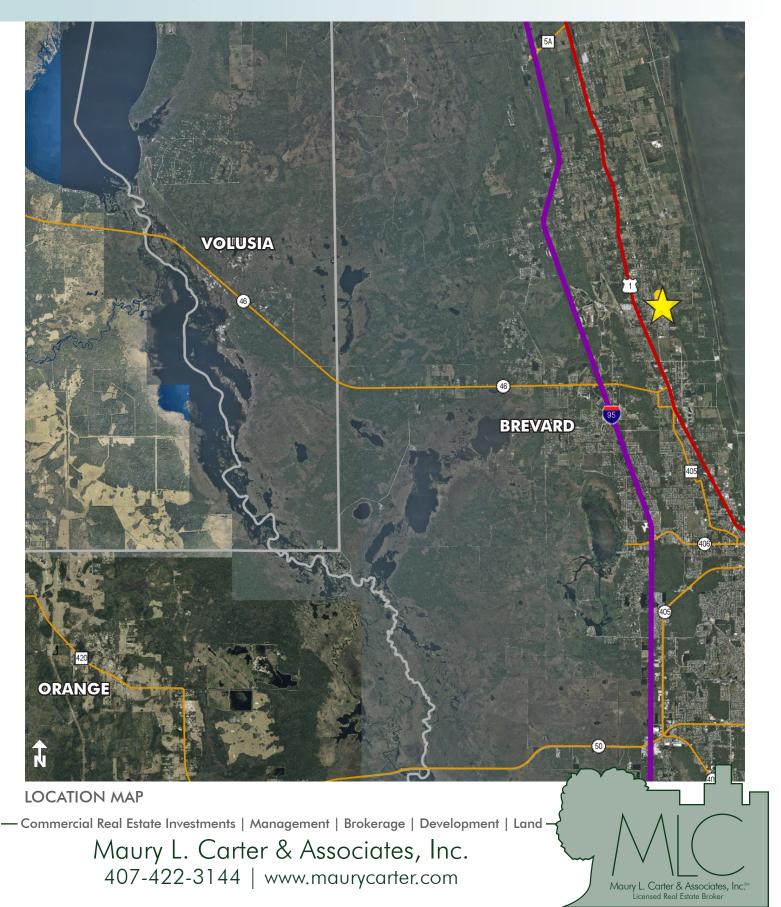

FOR SALE

LAND

61 ± acres Mims, Brevard County, FL

61 ± acres Mims, Brevard County, FL

**REGIONAL MAP** 

— Commercial Real Estate Investments | Management | Brokerage | Development | Land -

Maury L. Carter & Associates, Inc. 407-422-3144 | www.maurycarter.com