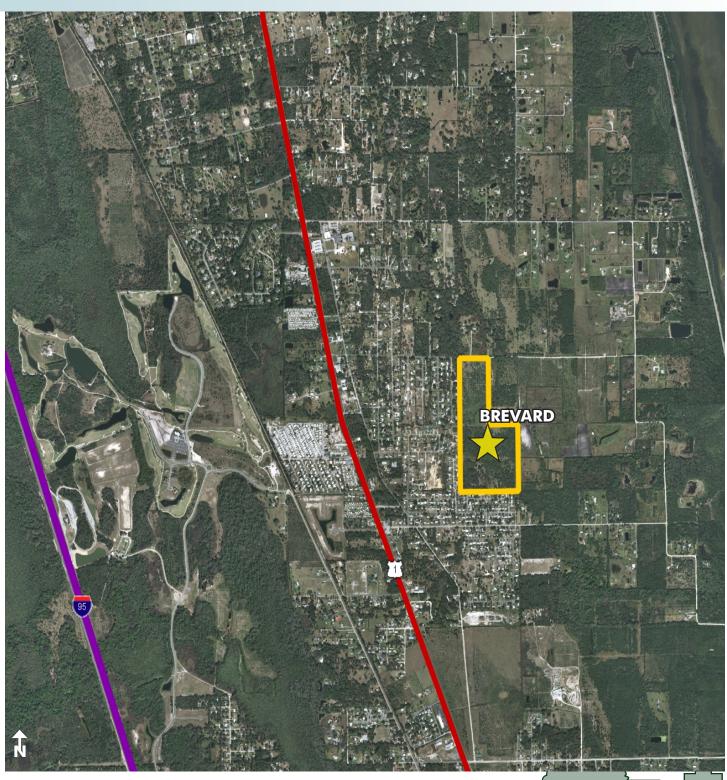

61 ± acres Mims, Brevard County, FL

Maury L. Carter & Associates, Inc.<sup>5,6</sup> Licensed Real Estate Broker

— Commercial Real Estate Investments | Management | Brokerage | Development | Land -

Maury L. Carter & Associates, Inc. 407-422-3144 | www.maurycarter.com