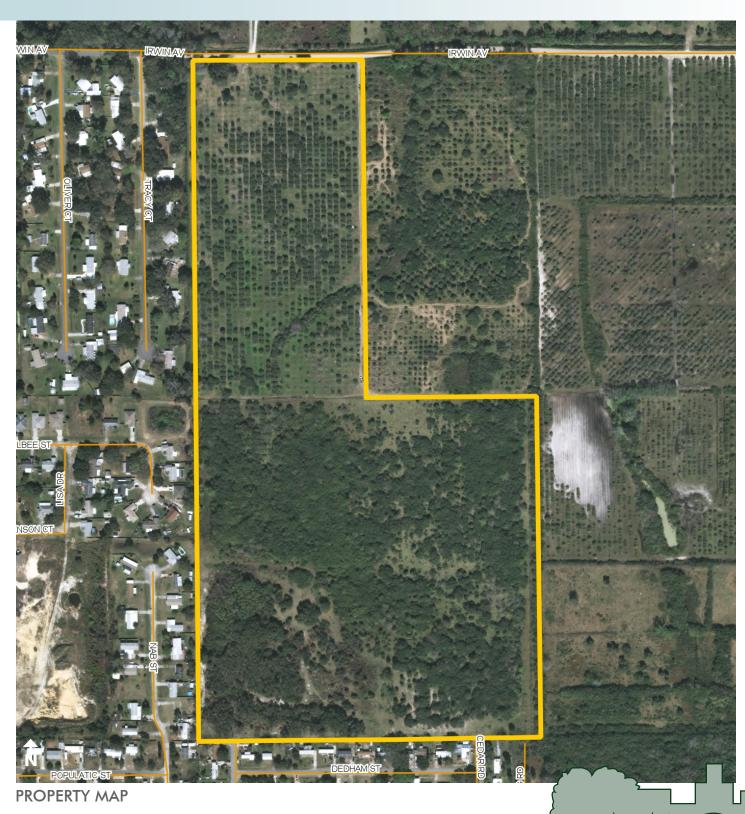

61 ± acres Mims, Brevard County, FL

### LOCATION/PARCEL ID

3425 Irwin Avenue Mims, FL 32754 PID: 21-35-05-00-504

#### **SIZE**

 $61 \pm acres$ 

### **ROAD FRONTAGE**

660' on Irwin Avenue

### **DESCRIPTION**

This property was previously a citrus grove and now is vacant land used for cattle grazing. This property could be perfect for recreational enthusiasts or those looking for "extra elbow room" to buy and build an estate. Perfect for hobby farming and ranching or equestrian activities. This property is located 30 minutes from New Smyrna Beach and 10 minutes from Titusville and the Space Coast.