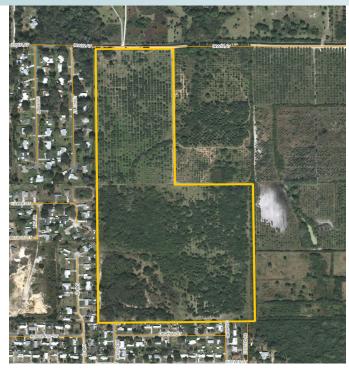

61 ± acres Mims, Brevard County, FL

### LOCATION/PARCEL ID

3425 Irwin Avenue Mims, FL 32754 PID: 21-35-05-00-504

#### **SIZE**

 $61 \pm acres$ 

### ZONING/FLU

RU-1-11/Res-4 (4 units/acre)

### **ROAD FRONTAGE**

660' on Irwin Avenue

### **DESCRIPTION**

This property was previously a citrus grove and now is vacant land used for cattle grazing. This property could be perfect for recreational enthusiasts or those looking for "extra elbow room" to buy and build an estate. Perfect for hobby farming and ranching or equestrian activities. This property is located 30 minutes from New Smyrna Beach and 10 minutes from Titusville and the Space Coast.