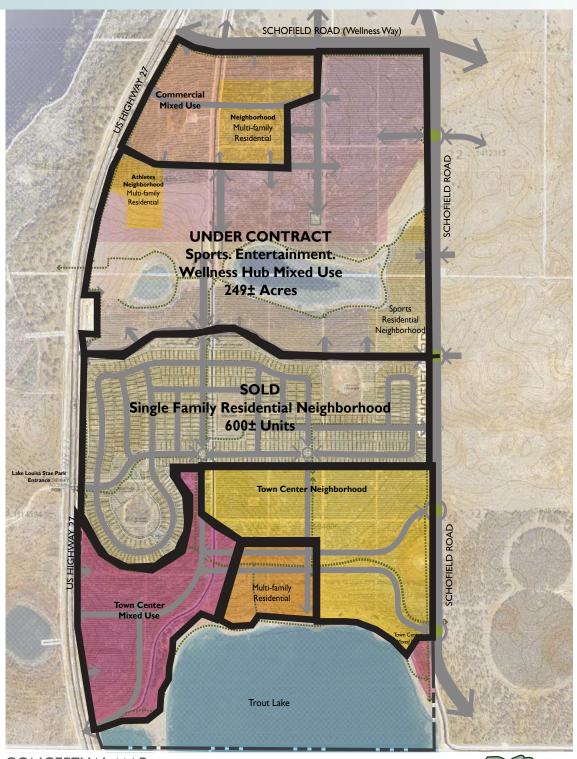

## What is Available and Remaining to be Sold:

- 85+/- remaining acres of single family residential with up to 340 units
- 20+/- remaining acres of Multifamily, with 300 units
- 67+/- remaining acres of "Town Center" or Mixed Use 63 units
- 2+/- remaining acres of Mixed Use/Commercial No units
- 49+/- remaining acres of commercial with a Multifamily component with 400+ units

### Current Activity to the Site:

There has been massive activity on the property that will benefit the rest of the remaining parcels. At this time, we have closed on the Phase I of a 150+/- acre contract to Hanover Family Builders (Phase I closed end of December 2018, Phase II set to close in 2020).

In addition to that, 249+/- acres are under contract with Olympus Sports & Entertainment. Olympus Sports and Entertainment is set to close within the first quarter of 2019. This project is a major professional sports training, wellness and recreational facility. The addition of Olympus to this site will have enormous impacts on value and marketability of the remaining parcels. In addition, it is estimated that Olympus will create approximately 6,000 jobs and \$1.4 billion in economic impacts to the region over a 10 year period. This facility will host amateur and professional athletes from around the world and will be "broadcast ready". For more information, please Google search "Olympus Sports & Entertainment Clermont". Once the search results appear, there will be many

**CONCEPTUAL MAP** 

— Commercial Real Estate Investments | Management | Brokerage | Development | Land

WITH ADDITIONAL COMMERCIAL POTENTIAL

721 ± acres • Lake County, FL

WITH ADDITIONAL COMMERCIAL POTENTIAL