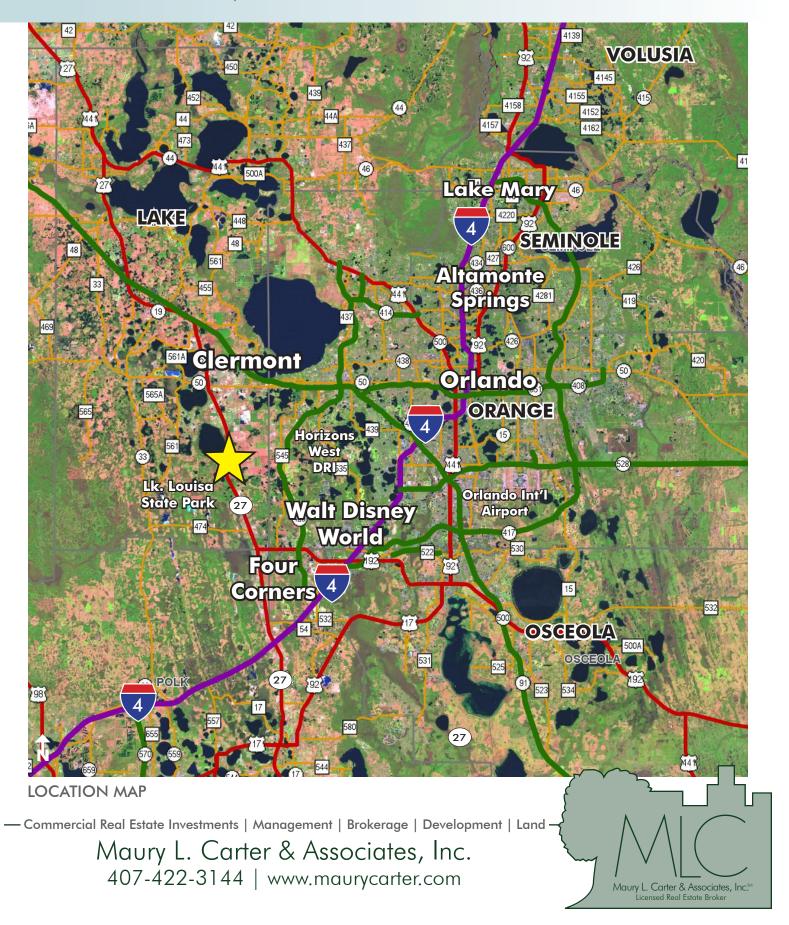

## LOCATION

Located on east side of US 27, approx. 2 miles south of Clermont in Lake County, FL.

## **Property Highlights:**

- Accessibility to Florida's Turnpike, SR 408, I-4 and adjacent to the planned Wellness Way Access Road which will connect US 27 to SR 429 at the SR 429/New Independence Pkwy interchange.
- This area is a prime location for development and growth for both commercial and residential uses. Strong economic growth is expected to continue in the region.
- Approximately 15 minutes to downtown Clermont, South Lake Hospital, Hamlin and Horizons West, and shopping/entertainment.
- This property has excellent aesthetic appeal with rolling hills and stunning lakefront views of Trout Lake and Lake Louisa, with one mile of frontage along Trout Lake.
- Neighbored by residential subdivisions and a golf and country club. Lake Louisa State Park is located directly across from the subject on US 27. The park encompasses 4,500 acres with full-facility campsites, hiking and biking trails, fishing and more.
- Within commuting distance to downtown Orlando, Kissimmee, and Disney World Resort/Disney Springs and the tourist corridor
- Excellent development site offering natural beauty and recreation within a short distance from city amenities.
- Located approximately 30 minutes from Walt Disney World and the attractions, 15 minutes from Downtown Clermont and Hamlin/Horizons West and within commuting distance to Downtown Orlando.
- Extensive economic activity in Lake County makes this prime property for development and growth for both commercial and residential uses in the area.
- Strong economic growth is expected to continue in the region.
- Natural elements give this site incredible aesthetic appeal, featuring rolling hills and picturesque lakefront views of Trout Lake and Lake Louisa, with 1 mile of frontage along Lake Trout.
- Recreational possibilities abound with a conservation area and nature trail in the works and local attractions such as the neighboring Lake Louisa State Park drawing visitors from across the country. Perfect balance for development and nature. Another public park is slated to be built and constructed to the east of this property in the coming years.