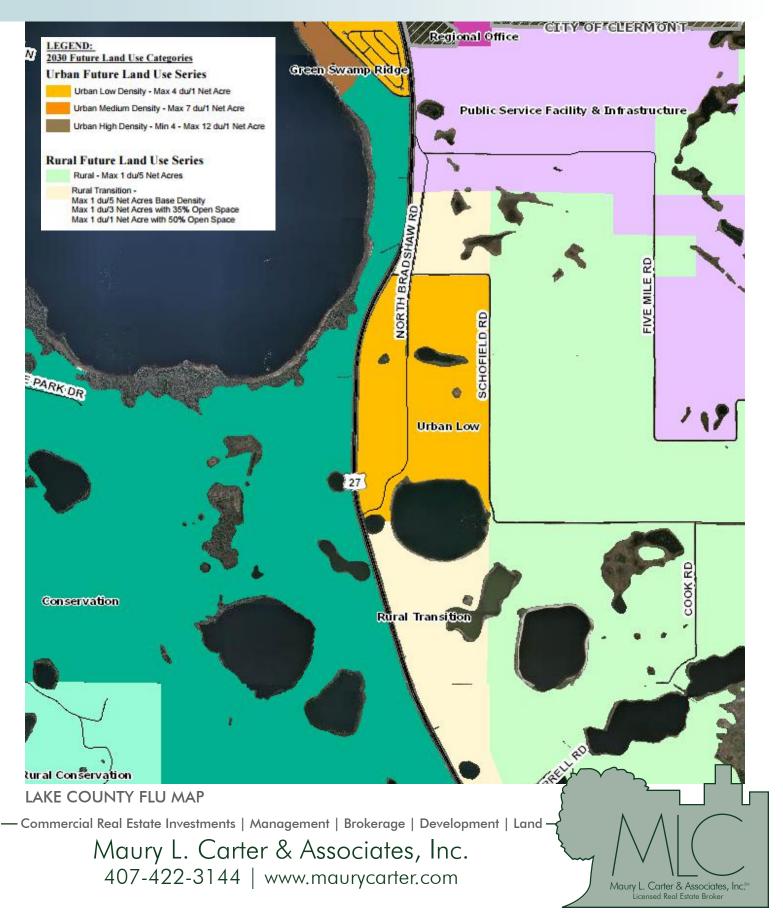

## **FLU**

FLU is Urban Low (4du/ac) in Lake County w/portions including a Town Center Designation within the Wellness Way overlay district

| The state of the s |                                                |       |                                                              |                |              |
|--------------------------------------------------------------------------------------------------------------------------------------------------------------------------------------------------------------------------------------------------------------------------------------------------------------------------------------------------------------------------------------------------------------------------------------------------------------------------------------------------------------------------------------------------------------------------------------------------------------------------------------------------------------------------------------------------------------------------------------------------------------------------------------------------------------------------------------------------------------------------------------------------------------------------------------------------------------------------------------------------------------------------------------------------------------------------------------------------------------------------------------------------------------------------------------------------------------------------------------------------------------------------------------------------------------------------------------------------------------------------------------------------------------------------------------------------------------------------------------------------------------------------------------------------------------------------------------------------------------------------------------------------------------------------------------------------------------------------------------------------------------------------------------------------------------------------------------------------------------------------------------------------------------------------------------------------------------------------------------------------------------------------------------------------------------------------------------------------------------------------------|------------------------------------------------|-------|--------------------------------------------------------------|----------------|--------------|
|                                                                                                                                                                                                                                                                                                                                                                                                                                                                                                                                                                                                                                                                                                                                                                                                                                                                                                                                                                                                                                                                                                                                                                                                                                                                                                                                                                                                                                                                                                                                                                                                                                                                                                                                                                                                                                                                                                                                                                                                                                                                                                                                |                                                | Acres | Number of<br>Proposed Units                                  | Price per Acre | Total Price  |
|                                                                                                                                                                                                                                                                                                                                                                                                                                                                                                                                                                                                                                                                                                                                                                                                                                                                                                                                                                                                                                                                                                                                                                                                                                                                                                                                                                                                                                                                                                                                                                                                                                                                                                                                                                                                                                                                                                                                                                                                                                                                                                                                | Single Family                                  | 85±   | 340 units                                                    | \$115,000/acre | \$9,775,000  |
|                                                                                                                                                                                                                                                                                                                                                                                                                                                                                                                                                                                                                                                                                                                                                                                                                                                                                                                                                                                                                                                                                                                                                                                                                                                                                                                                                                                                                                                                                                                                                                                                                                                                                                                                                                                                                                                                                                                                                                                                                                                                                                                                | Multi-Family                                   | 20±   | 300 units                                                    | \$200,000/acre | \$4,000,000  |
|                                                                                                                                                                                                                                                                                                                                                                                                                                                                                                                                                                                                                                                                                                                                                                                                                                                                                                                                                                                                                                                                                                                                                                                                                                                                                                                                                                                                                                                                                                                                                                                                                                                                                                                                                                                                                                                                                                                                                                                                                                                                                                                                | Town Center                                    | 67±   | Mixed Use +63 residential units                              | \$200,000/acre | \$13,400,000 |
|                                                                                                                                                                                                                                                                                                                                                                                                                                                                                                                                                                                                                                                                                                                                                                                                                                                                                                                                                                                                                                                                                                                                                                                                                                                                                                                                                                                                                                                                                                                                                                                                                                                                                                                                                                                                                                                                                                                                                                                                                                                                                                                                | Commercial                                     | 2±    | No units                                                     | \$200,000/acre | \$400,000    |
|                                                                                                                                                                                                                                                                                                                                                                                                                                                                                                                                                                                                                                                                                                                                                                                                                                                                                                                                                                                                                                                                                                                                                                                                                                                                                                                                                                                                                                                                                                                                                                                                                                                                                                                                                                                                                                                                                                                                                                                                                                                                                                                                | NW Corner Commercial w/ multi-family component | 49±   | Commercial &<br>Multi-Family<br>component 400<br>- 600 units | \$150,000/acre | \$7,350,000  |
|                                                                                                                                                                                                                                                                                                                                                                                                                                                                                                                                                                                                                                                                                                                                                                                                                                                                                                                                                                                                                                                                                                                                                                                                                                                                                                                                                                                                                                                                                                                                                                                                                                                                                                                                                                                                                                                                                                                                                                                                                                                                                                                                | Bulk Purchase                                  | 223±  |                                                              | \$150,000/acre | \$33,150,000 |
|                                                                                                                                                                                                                                                                                                                                                                                                                                                                                                                                                                                                                                                                                                                                                                                                                                                                                                                                                                                                                                                                                                                                                                                                                                                                                                                                                                                                                                                                                                                                                                                                                                                                                                                                                                                                                                                                                                                                                                                                                                                                                                                                | Southern Sections<br>Bulk Purchase             | 174±  |                                                              | \$150,000/acre | \$26,100,000 |

## Wellness Way Project:

This property is a part of, and subject to, The Wellness Way Sector Plan. The Wellness Way is considered to be the Planned Gateway to Southeast Lake County, from neighboring Horizon's West to the east. Please google "Lake County Wellness Way" to learn about the requirements and zoning of this land and how it will affect your use. Since each user's requirements are different, it is up the buyers to review this information and make sure the land use and restrictions fit their needs and goals.