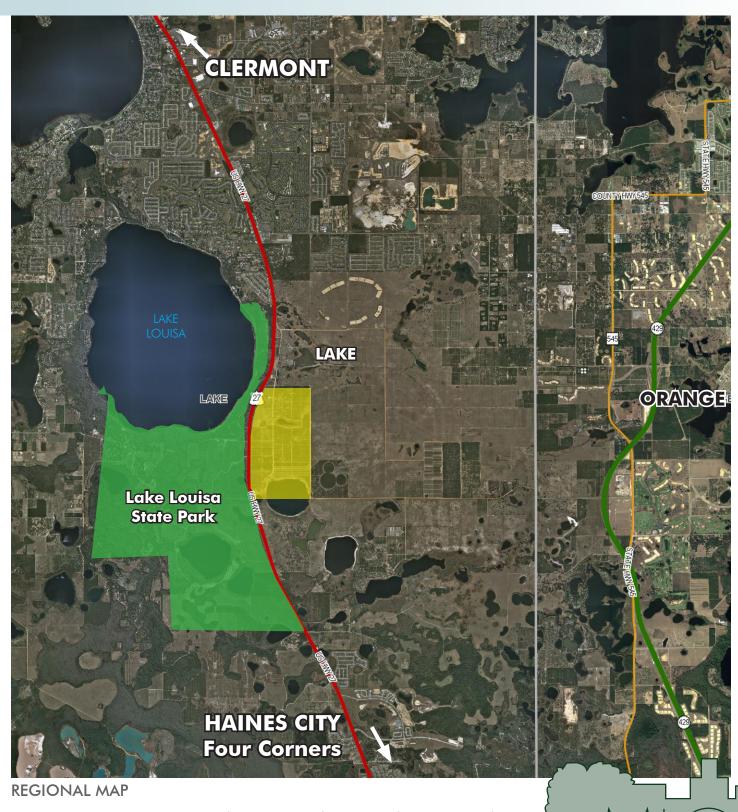

## LOCATION

Located on east side of US 27, approx. 2 miles south of Clermont in Lake County, FL.

## **FRONTAGE**

Road: 1.5 miles on US 27 1.8 miles on Schofield Rd.

Lake: 1 mile on Trout Lake

## **Property Highlights:**

- Accessibility to Florida's Turnpike, SR 408, I-4 and adjacent to the planned Wellness Way Access Road which will connect US 27 to SR 429 at the SR 429/New Independence Pkwy interchange.
- This area is a prime location for development and growth for both commercial and residential uses. Strong economic growth is expected to continue in the region.
- Approximately 15 minutes to downtown Clermont, South Lake Hospital, Hamlin and Horizons West, and shopping/entertainment.
- This property has excellent aesthetic appeal with rolling hills and stunning lakefront views of Trout Lake and Lake Louisa, with one mile of frontage along Trout Lake.
- Neighbored by residential subdivisions and a golf and country club. Lake Louisa State Park is located directly across from the subject on US 27. The park encompasses 4,500 acres with full-facility campsites, hiking and biking trails, fishing and more.
- Within commuting distance to downtown Orlando, Kissimmee, and Disney World Resort/Disney Springs and the tourist corridor
- Excellent development site offering natural beauty and recreation within a short distance from city amenities.
- Located approximately 30 minutes from Walt Disney World and the attractions, 15 minutes from Downtown Clermont and Hamlin/Horizons West and within commuting distance to Downtown Orlando.
- Extensive economic activity in Lake County makes this prime property for development and growth for both commercial and residential uses in the area.
- Strong economic growth is expected to continue in the region.
- Natural elements give this site incredible aesthetic appeal, featuring rolling hills and picturesque lakefront views of Trout Lake and Lake Louisa, with 1 mile of frontage along Lake Trout.
- Recreational possibilities abound with a conservation area and nature trail in the works and local attractions such as the neighboring Lake Louisa State Park drawing visitors from across the country. Perfect balance for development and nature. Another public park is slated to be built and constructed to the east of this property in the coming years.