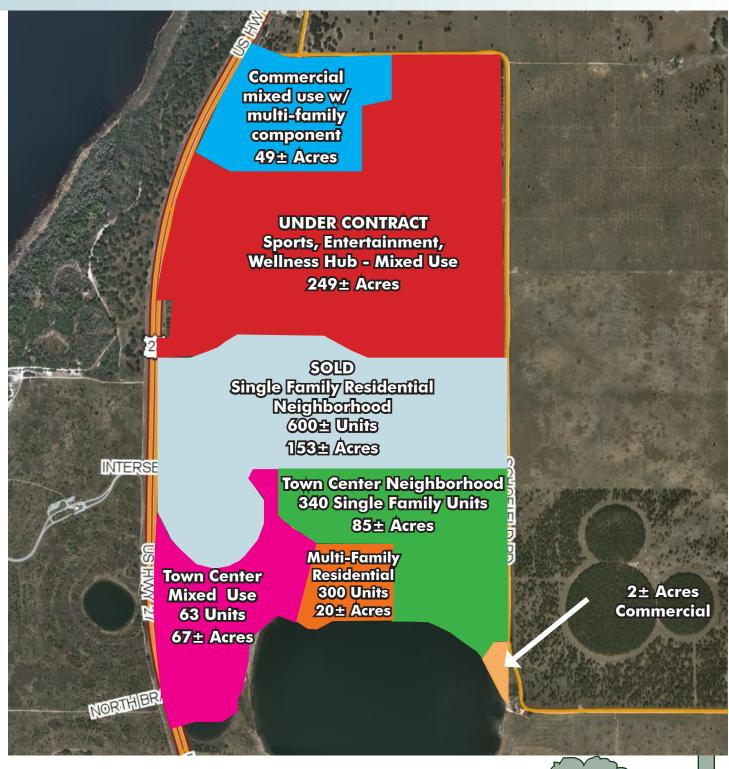

## **FLU**

FLU is Urban Low (4du/ac) in Lake County w/portions including a Town Center Designation within the Wellness Way overlay district

| The state of the s |                                                |       |                                                              |                |              |
|--------------------------------------------------------------------------------------------------------------------------------------------------------------------------------------------------------------------------------------------------------------------------------------------------------------------------------------------------------------------------------------------------------------------------------------------------------------------------------------------------------------------------------------------------------------------------------------------------------------------------------------------------------------------------------------------------------------------------------------------------------------------------------------------------------------------------------------------------------------------------------------------------------------------------------------------------------------------------------------------------------------------------------------------------------------------------------------------------------------------------------------------------------------------------------------------------------------------------------------------------------------------------------------------------------------------------------------------------------------------------------------------------------------------------------------------------------------------------------------------------------------------------------------------------------------------------------------------------------------------------------------------------------------------------------------------------------------------------------------------------------------------------------------------------------------------------------------------------------------------------------------------------------------------------------------------------------------------------------------------------------------------------------------------------------------------------------------------------------------------------------|------------------------------------------------|-------|--------------------------------------------------------------|----------------|--------------|
|                                                                                                                                                                                                                                                                                                                                                                                                                                                                                                                                                                                                                                                                                                                                                                                                                                                                                                                                                                                                                                                                                                                                                                                                                                                                                                                                                                                                                                                                                                                                                                                                                                                                                                                                                                                                                                                                                                                                                                                                                                                                                                                                |                                                | Acres | Number of<br>Proposed Units                                  | Price per Acre | Total Price  |
|                                                                                                                                                                                                                                                                                                                                                                                                                                                                                                                                                                                                                                                                                                                                                                                                                                                                                                                                                                                                                                                                                                                                                                                                                                                                                                                                                                                                                                                                                                                                                                                                                                                                                                                                                                                                                                                                                                                                                                                                                                                                                                                                | Single Family                                  | 85±   | 340 units                                                    | \$115,000/acre | \$9,775,000  |
|                                                                                                                                                                                                                                                                                                                                                                                                                                                                                                                                                                                                                                                                                                                                                                                                                                                                                                                                                                                                                                                                                                                                                                                                                                                                                                                                                                                                                                                                                                                                                                                                                                                                                                                                                                                                                                                                                                                                                                                                                                                                                                                                | Multi-Family                                   | 20±   | 300 units                                                    | \$200,000/acre | \$4,000,000  |
|                                                                                                                                                                                                                                                                                                                                                                                                                                                                                                                                                                                                                                                                                                                                                                                                                                                                                                                                                                                                                                                                                                                                                                                                                                                                                                                                                                                                                                                                                                                                                                                                                                                                                                                                                                                                                                                                                                                                                                                                                                                                                                                                | Town Center                                    | 67±   | Mixed Use +63 residential units                              | \$200,000/acre | \$13,400,000 |
|                                                                                                                                                                                                                                                                                                                                                                                                                                                                                                                                                                                                                                                                                                                                                                                                                                                                                                                                                                                                                                                                                                                                                                                                                                                                                                                                                                                                                                                                                                                                                                                                                                                                                                                                                                                                                                                                                                                                                                                                                                                                                                                                | Commercial                                     | 2±    | No units                                                     | \$200,000/acre | \$400,000    |
|                                                                                                                                                                                                                                                                                                                                                                                                                                                                                                                                                                                                                                                                                                                                                                                                                                                                                                                                                                                                                                                                                                                                                                                                                                                                                                                                                                                                                                                                                                                                                                                                                                                                                                                                                                                                                                                                                                                                                                                                                                                                                                                                | NW Corner Commercial w/ multi-family component | 49±   | Commercial &<br>Multi-Family<br>component 400<br>- 600 units | \$150,000/acre | \$7,350,000  |
|                                                                                                                                                                                                                                                                                                                                                                                                                                                                                                                                                                                                                                                                                                                                                                                                                                                                                                                                                                                                                                                                                                                                                                                                                                                                                                                                                                                                                                                                                                                                                                                                                                                                                                                                                                                                                                                                                                                                                                                                                                                                                                                                | Bulk Purchase                                  | 223±  |                                                              | \$150,000/acre | \$33,150,000 |
|                                                                                                                                                                                                                                                                                                                                                                                                                                                                                                                                                                                                                                                                                                                                                                                                                                                                                                                                                                                                                                                                                                                                                                                                                                                                                                                                                                                                                                                                                                                                                                                                                                                                                                                                                                                                                                                                                                                                                                                                                                                                                                                                | Southern Sections<br>Bulk Purchase             | 174±  |                                                              | \$150,000/acre | \$26,100,000 |

## What is Available and Remaining to be Sold:

- 85+/- remaining acres of single family residential with up to 340 units
- 20+/- remaining acres of Multifamily, with 300 units
- 67+/- remaining acres of "Town Center" or Mixed Use 63 units
- 2+/- remaining acres of Mixed Use/Commercial No units
- 49+/- remaining acres of commercial with a Multifamily component with 400+ units

### Current Activity to the Site:

There has been massive activity on the property that will benefit the rest of the remaining parcels. At this time, we have closed on the Phase I of a 150+/- acre contract to Hanover Family Builders (Phase I closed end of December 2018, Phase II set to close in 2020).

In addition to that, 249+/- acres are under contract with Olympus Sports & Entertainment. Olympus Sports and Entertainment is set to close within the first quarter of 2019. This project is a major professional sports training, wellness and recreational facility. The addition of Olympus to this site will have enormous impacts on value and marketability of the remaining parcels. In addition, it is estimated that Olympus will create approximately 6,000 jobs and \$1.4 billion in economic impacts to the region over a 10 year period. This facility will host amateur and professional athletes from around the world and will be "broadcast ready". For more information, please Google search "Olympus Sports & Entertainment Clermont". Once the search results appear, there will be many

**CONCEPTUAL MAP** 

— Commercial Real Estate Investments | Management | Brokerage | Development | Land

WITH ADDITIONAL COMMERCIAL POTENTIAL

721 ± acres • Lake County, FL

WITH ADDITIONAL COMMERCIAL POTENTIAL