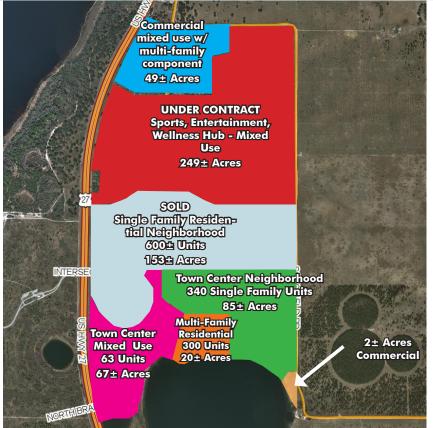

## **FLU**

FLU is Urban Low (4du/ac) in Lake County w/portions including a Town Center Designation within the Wellness Way overlay district

| The state of the s |                                                |       |                                                              |                |              |
|--------------------------------------------------------------------------------------------------------------------------------------------------------------------------------------------------------------------------------------------------------------------------------------------------------------------------------------------------------------------------------------------------------------------------------------------------------------------------------------------------------------------------------------------------------------------------------------------------------------------------------------------------------------------------------------------------------------------------------------------------------------------------------------------------------------------------------------------------------------------------------------------------------------------------------------------------------------------------------------------------------------------------------------------------------------------------------------------------------------------------------------------------------------------------------------------------------------------------------------------------------------------------------------------------------------------------------------------------------------------------------------------------------------------------------------------------------------------------------------------------------------------------------------------------------------------------------------------------------------------------------------------------------------------------------------------------------------------------------------------------------------------------------------------------------------------------------------------------------------------------------------------------------------------------------------------------------------------------------------------------------------------------------------------------------------------------------------------------------------------------------|------------------------------------------------|-------|--------------------------------------------------------------|----------------|--------------|
|                                                                                                                                                                                                                                                                                                                                                                                                                                                                                                                                                                                                                                                                                                                                                                                                                                                                                                                                                                                                                                                                                                                                                                                                                                                                                                                                                                                                                                                                                                                                                                                                                                                                                                                                                                                                                                                                                                                                                                                                                                                                                                                                |                                                | Acres | Number of<br>Proposed Units                                  | Price per Acre | Total Price  |
|                                                                                                                                                                                                                                                                                                                                                                                                                                                                                                                                                                                                                                                                                                                                                                                                                                                                                                                                                                                                                                                                                                                                                                                                                                                                                                                                                                                                                                                                                                                                                                                                                                                                                                                                                                                                                                                                                                                                                                                                                                                                                                                                | Single Family                                  | 85±   | 340 units                                                    | \$115,000/acre | \$9,775,000  |
|                                                                                                                                                                                                                                                                                                                                                                                                                                                                                                                                                                                                                                                                                                                                                                                                                                                                                                                                                                                                                                                                                                                                                                                                                                                                                                                                                                                                                                                                                                                                                                                                                                                                                                                                                                                                                                                                                                                                                                                                                                                                                                                                | Multi-Family                                   | 20±   | 300 units                                                    | \$200,000/acre | \$4,000,000  |
|                                                                                                                                                                                                                                                                                                                                                                                                                                                                                                                                                                                                                                                                                                                                                                                                                                                                                                                                                                                                                                                                                                                                                                                                                                                                                                                                                                                                                                                                                                                                                                                                                                                                                                                                                                                                                                                                                                                                                                                                                                                                                                                                | Town Center                                    | 67±   | Mixed Use +63 residential units                              | \$200,000/acre | \$13,400,000 |
|                                                                                                                                                                                                                                                                                                                                                                                                                                                                                                                                                                                                                                                                                                                                                                                                                                                                                                                                                                                                                                                                                                                                                                                                                                                                                                                                                                                                                                                                                                                                                                                                                                                                                                                                                                                                                                                                                                                                                                                                                                                                                                                                | Commercial                                     | 2±    | No units                                                     | \$200,000/acre | \$400,000    |
|                                                                                                                                                                                                                                                                                                                                                                                                                                                                                                                                                                                                                                                                                                                                                                                                                                                                                                                                                                                                                                                                                                                                                                                                                                                                                                                                                                                                                                                                                                                                                                                                                                                                                                                                                                                                                                                                                                                                                                                                                                                                                                                                | NW Corner Commercial w/ multi-family component | 49±   | Commercial &<br>Multi-Family<br>component 400<br>- 600 units | \$150,000/acre | \$7,350,000  |
|                                                                                                                                                                                                                                                                                                                                                                                                                                                                                                                                                                                                                                                                                                                                                                                                                                                                                                                                                                                                                                                                                                                                                                                                                                                                                                                                                                                                                                                                                                                                                                                                                                                                                                                                                                                                                                                                                                                                                                                                                                                                                                                                | Bulk Purchase                                  | 223±  |                                                              | \$150,000/acre | \$33,150,000 |
|                                                                                                                                                                                                                                                                                                                                                                                                                                                                                                                                                                                                                                                                                                                                                                                                                                                                                                                                                                                                                                                                                                                                                                                                                                                                                                                                                                                                                                                                                                                                                                                                                                                                                                                                                                                                                                                                                                                                                                                                                                                                                                                                | Southern Sections<br>Bulk Purchase             | 174±  |                                                              | \$150,000/acre | \$26,100,000 |

## What is Available and Remaining to be Sold:

- 85+/- remaining acres of single family residential with up to 340 units
- 20+/- remaining acres of Multifamily, with 300 units
- 67+/- remaining acres of "Town Center" or Mixed Use 63 units
- 2+/- remaining acres of Mixed Use/Commercial No units
- 49+/- remaining acres of commercial with a Multifamily component with 400+ units

### Current Activity to the Site:

There has been massive activity on the property that will benefit the rest of the remaining parcels. At this time, we have closed on the Phase I of a 150+/- acre contract to Hanover Family Builders (Phase I closed end of December 2018, Phase II set to close in 2020).

In addition to that, 249+/- acres are under contract with Olympus Sports & Entertainment. Olympus Sports and Entertainment is set to close within the first quarter of 2019. This project is a major professional sports training, wellness and recreational facility. The addition of Olympus to this site will have enormous impacts on value and marketability of the remaining parcels. In addition, it is estimated that Olympus will create approximately 6,000 jobs and \$1.4 billion in economic impacts to the region over a 10 year period. This facility will host amateur and professional athletes from around the world and will be "broadcast ready". For more information, please Google search "Olympus Sports & Entertainment Clermont". Once the search results appear, there will be many

**CONCEPTUAL MAP** 

— Commercial Real Estate Investments | Management | Brokerage | Development | Land

WITH ADDITIONAL COMMERCIAL POTENTIAL

721 ± acres • Lake County, FL

WITH ADDITIONAL COMMERCIAL POTENTIAL