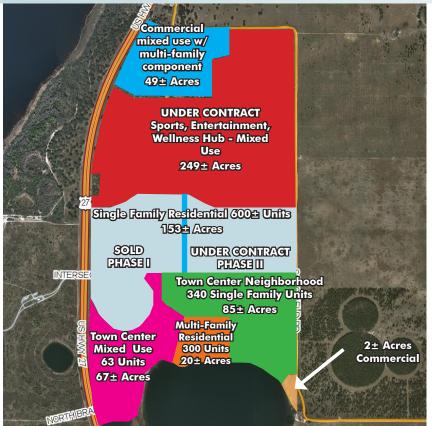

#### **FLU**

FLU is Urban Low (4du/ac) in Lake County w/portions including a Town Center Designation within the Wellness Way overlay district

| The state of the s |                                                |       |                                                              |                |              |
|--------------------------------------------------------------------------------------------------------------------------------------------------------------------------------------------------------------------------------------------------------------------------------------------------------------------------------------------------------------------------------------------------------------------------------------------------------------------------------------------------------------------------------------------------------------------------------------------------------------------------------------------------------------------------------------------------------------------------------------------------------------------------------------------------------------------------------------------------------------------------------------------------------------------------------------------------------------------------------------------------------------------------------------------------------------------------------------------------------------------------------------------------------------------------------------------------------------------------------------------------------------------------------------------------------------------------------------------------------------------------------------------------------------------------------------------------------------------------------------------------------------------------------------------------------------------------------------------------------------------------------------------------------------------------------------------------------------------------------------------------------------------------------------------------------------------------------------------------------------------------------------------------------------------------------------------------------------------------------------------------------------------------------------------------------------------------------------------------------------------------------|------------------------------------------------|-------|--------------------------------------------------------------|----------------|--------------|
|                                                                                                                                                                                                                                                                                                                                                                                                                                                                                                                                                                                                                                                                                                                                                                                                                                                                                                                                                                                                                                                                                                                                                                                                                                                                                                                                                                                                                                                                                                                                                                                                                                                                                                                                                                                                                                                                                                                                                                                                                                                                                                                                |                                                | Acres | Number of<br>Proposed Units                                  | Price per Acre | Total Price  |
|                                                                                                                                                                                                                                                                                                                                                                                                                                                                                                                                                                                                                                                                                                                                                                                                                                                                                                                                                                                                                                                                                                                                                                                                                                                                                                                                                                                                                                                                                                                                                                                                                                                                                                                                                                                                                                                                                                                                                                                                                                                                                                                                | Single Family                                  | 85±   | 340 units                                                    | \$115,000/acre | \$9,775,000  |
|                                                                                                                                                                                                                                                                                                                                                                                                                                                                                                                                                                                                                                                                                                                                                                                                                                                                                                                                                                                                                                                                                                                                                                                                                                                                                                                                                                                                                                                                                                                                                                                                                                                                                                                                                                                                                                                                                                                                                                                                                                                                                                                                | Multi-Family                                   | 20±   | 300 units                                                    | \$200,000/acre | \$4,000,000  |
|                                                                                                                                                                                                                                                                                                                                                                                                                                                                                                                                                                                                                                                                                                                                                                                                                                                                                                                                                                                                                                                                                                                                                                                                                                                                                                                                                                                                                                                                                                                                                                                                                                                                                                                                                                                                                                                                                                                                                                                                                                                                                                                                | Town Center                                    | 67±   | Mixed Use +63 residential units                              | \$200,000/acre | \$13,400,000 |
|                                                                                                                                                                                                                                                                                                                                                                                                                                                                                                                                                                                                                                                                                                                                                                                                                                                                                                                                                                                                                                                                                                                                                                                                                                                                                                                                                                                                                                                                                                                                                                                                                                                                                                                                                                                                                                                                                                                                                                                                                                                                                                                                | Commercial                                     | 2±    | No units                                                     | \$200,000/acre | \$400,000    |
|                                                                                                                                                                                                                                                                                                                                                                                                                                                                                                                                                                                                                                                                                                                                                                                                                                                                                                                                                                                                                                                                                                                                                                                                                                                                                                                                                                                                                                                                                                                                                                                                                                                                                                                                                                                                                                                                                                                                                                                                                                                                                                                                | NW Corner Commercial w/ multi-family component | 49±   | Commercial &<br>Multi-Family<br>component 400<br>- 600 units | \$150,000/acre | \$7,350,000  |
|                                                                                                                                                                                                                                                                                                                                                                                                                                                                                                                                                                                                                                                                                                                                                                                                                                                                                                                                                                                                                                                                                                                                                                                                                                                                                                                                                                                                                                                                                                                                                                                                                                                                                                                                                                                                                                                                                                                                                                                                                                                                                                                                | Bulk Purchase                                  | 223±  |                                                              | \$150,000/acre | \$33,150,000 |
|                                                                                                                                                                                                                                                                                                                                                                                                                                                                                                                                                                                                                                                                                                                                                                                                                                                                                                                                                                                                                                                                                                                                                                                                                                                                                                                                                                                                                                                                                                                                                                                                                                                                                                                                                                                                                                                                                                                                                                                                                                                                                                                                | Southern Sections<br>Bulk Purchase             | 174±  |                                                              | \$150,000/acre | \$26,100,000 |

#### What is Available and Remaining to be Sold:

- 85+/- remaining acres of single family residential with up to 340 units
- 20+/- remaining acres of Multifamily, with 300 units
- 67+/- remaining acres of "Town Center" or Mixed Use 63 units
- 2+/- remaining acres of Mixed Use/Commercial No units
- 49+/- remaining acres of commercial with a Multifamily component with 400+ units

#### Current Activity to the Site:

There has been massive activity on the property that will benefit the rest of the remaining parcels. At this time, we have closed on the Phase I of a 150+/- acre contract to Hanover Family Builders (Phase I closed end of December 2018, Phase II set to close in 2020).

In addition to that, 249+/- acres are under contract with Olympus Sports & Entertainment. Olympus Sports and Entertainment is set to close in 2019. This project is a major professional sports training, wellness and recreational facility. The addition of Olympus to this site will have enormous impacts on value and marketability of the remaining parcels. In addition, it is estimated that Olympus will create approximately 6,000 jobs and \$1.4 billion in economic impacts to the region over a 10 year period. This facility will host amateur and professional athletes from around the world and will be "broadcast ready". For more information, please Google search "Olympus Sports & Entertainment Clermont". Once the search results appear, there will be many articles on the Olympus Sports & Entertainment complex.

**CONCEPTUAL MAP** 

— Commercial Real Estate Investments | Management | Brokerage | Development | Land

WITH ADDITIONAL COMMERCIAL POTENTIAL

721 ± acres • Lake County, FL

WITH ADDITIONAL COMMERCIAL POTENTIAL