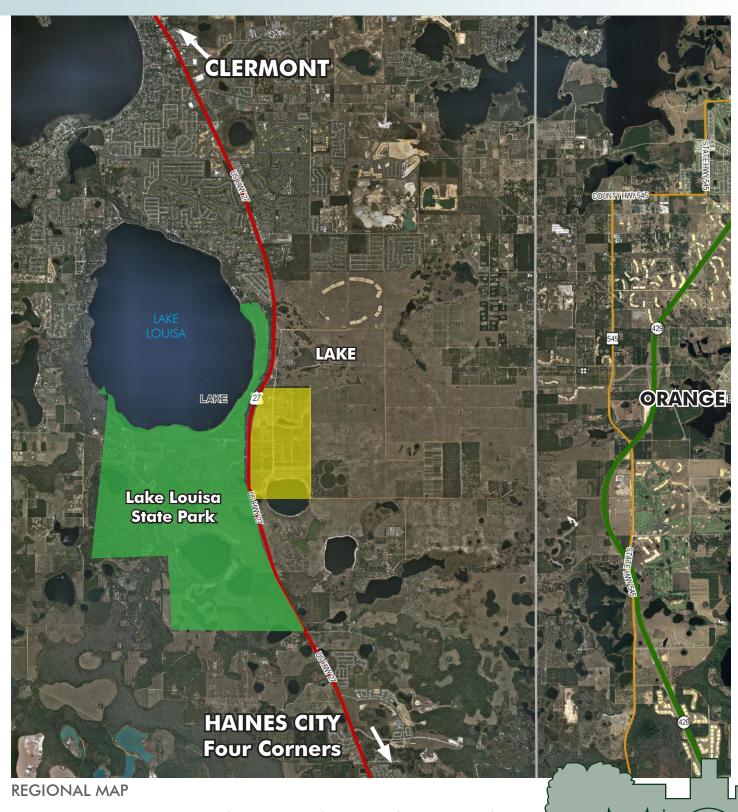

#### LOCATION

Located on east side of US 27, approx. 2 miles south of Clermont in Lake County, FL.

#### **FRONTAGE**

Road: 1.5 miles on US 27 1.8 miles on Schofield Rd.

Lake: 1 mile on Trout Lake

#### **Property Highlights:**

- Accessibility to Florida's Turnpike, SR 408, I-4 and adjacent to the planned Wellness Way Access Road which will connect US 27 to SR 429 at the SR 429/New Independence Pkwy interchange.
- This area is a prime location for development and growth for both commercial and residential uses. Strong economic growth is expected to continue in the region.
- Approximately 15 minutes to downtown Clermont, South Lake Hospital, Hamlin and Horizons West, and shopping/entertainment.
- This property has excellent aesthetic appeal with rolling hills and stunning lakefront views of Trout Lake and Lake Louisa, with one mile of frontage along Trout Lake.
- Neighbored by residential subdivisions and a golf and country club. Lake Louisa State Park is located directly across from the subject on US 27. The park encompasses 4,500 acres with full-facility campsites, hiking and biking trails, fishing and more.
- Within commuting distance to downtown Orlando, Kissimmee, and Disney World Resort/Disney Springs and the tourist corridor
- Excellent development site offering natural beauty and recreation within a short distance from city amenities.
- Located approximately 30 minutes from Walt Disney World and the attractions, 15 minutes from Downtown Clermont and Hamlin/Horizons West and within commuting distance to Downtown Orlando.
- Extensive economic activity in Lake County makes this prime property for development and growth for both commercial and residential uses in the area.
- Strong economic growth is expected to continue in the region.
- Natural elements give this site incredible aesthetic appeal, featuring rolling hills and picturesque lakefront views of Trout Lake and Lake Louisa, with 1 mile of frontage along Lake Trout.
- Recreational possibilities abound with a conservation area and nature trail in the works and local attractions such as the neighboring Lake Louisa State Park drawing visitors from across the country. Perfect balance for development and nature. Another public park is slated to be built and constructed to the east of this property in the coming years.