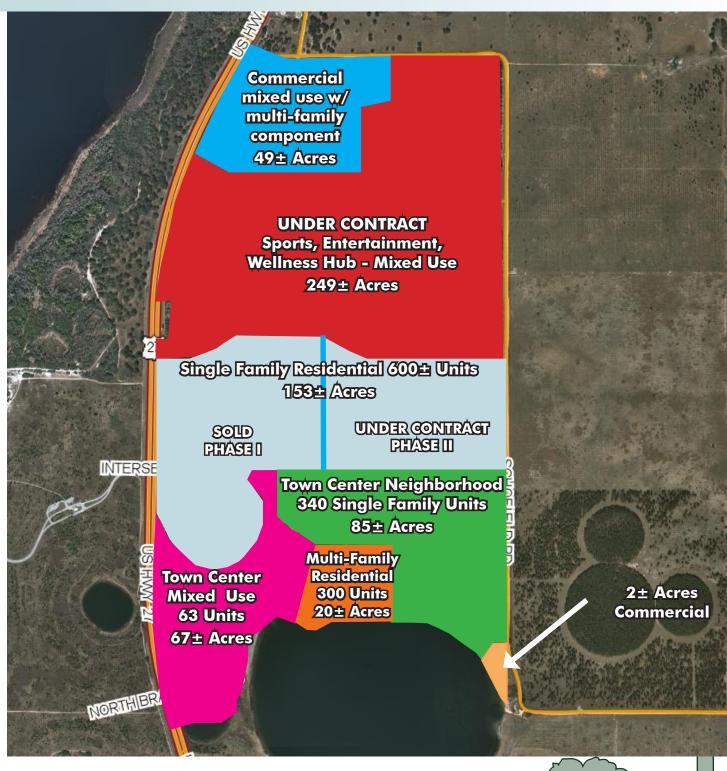

#### **FLU**

FLU is Urban Low (4du/ac) in Lake County w/portions including a Town Center Designation within the Wellness Way overlay district

| The state of the s |                                                |       |                                                              |                |              |
|--------------------------------------------------------------------------------------------------------------------------------------------------------------------------------------------------------------------------------------------------------------------------------------------------------------------------------------------------------------------------------------------------------------------------------------------------------------------------------------------------------------------------------------------------------------------------------------------------------------------------------------------------------------------------------------------------------------------------------------------------------------------------------------------------------------------------------------------------------------------------------------------------------------------------------------------------------------------------------------------------------------------------------------------------------------------------------------------------------------------------------------------------------------------------------------------------------------------------------------------------------------------------------------------------------------------------------------------------------------------------------------------------------------------------------------------------------------------------------------------------------------------------------------------------------------------------------------------------------------------------------------------------------------------------------------------------------------------------------------------------------------------------------------------------------------------------------------------------------------------------------------------------------------------------------------------------------------------------------------------------------------------------------------------------------------------------------------------------------------------------------|------------------------------------------------|-------|--------------------------------------------------------------|----------------|--------------|
|                                                                                                                                                                                                                                                                                                                                                                                                                                                                                                                                                                                                                                                                                                                                                                                                                                                                                                                                                                                                                                                                                                                                                                                                                                                                                                                                                                                                                                                                                                                                                                                                                                                                                                                                                                                                                                                                                                                                                                                                                                                                                                                                |                                                | Acres | Number of<br>Proposed Units                                  | Price per Acre | Total Price  |
|                                                                                                                                                                                                                                                                                                                                                                                                                                                                                                                                                                                                                                                                                                                                                                                                                                                                                                                                                                                                                                                                                                                                                                                                                                                                                                                                                                                                                                                                                                                                                                                                                                                                                                                                                                                                                                                                                                                                                                                                                                                                                                                                | Single Family                                  | 85±   | 340 units                                                    | \$115,000/acre | \$9,775,000  |
|                                                                                                                                                                                                                                                                                                                                                                                                                                                                                                                                                                                                                                                                                                                                                                                                                                                                                                                                                                                                                                                                                                                                                                                                                                                                                                                                                                                                                                                                                                                                                                                                                                                                                                                                                                                                                                                                                                                                                                                                                                                                                                                                | Multi-Family                                   | 20±   | 300 units                                                    | \$200,000/acre | \$4,000,000  |
|                                                                                                                                                                                                                                                                                                                                                                                                                                                                                                                                                                                                                                                                                                                                                                                                                                                                                                                                                                                                                                                                                                                                                                                                                                                                                                                                                                                                                                                                                                                                                                                                                                                                                                                                                                                                                                                                                                                                                                                                                                                                                                                                | Town Center                                    | 67±   | Mixed Use +63 residential units                              | \$200,000/acre | \$13,400,000 |
|                                                                                                                                                                                                                                                                                                                                                                                                                                                                                                                                                                                                                                                                                                                                                                                                                                                                                                                                                                                                                                                                                                                                                                                                                                                                                                                                                                                                                                                                                                                                                                                                                                                                                                                                                                                                                                                                                                                                                                                                                                                                                                                                | Commercial                                     | 2±    | No units                                                     | \$200,000/acre | \$400,000    |
|                                                                                                                                                                                                                                                                                                                                                                                                                                                                                                                                                                                                                                                                                                                                                                                                                                                                                                                                                                                                                                                                                                                                                                                                                                                                                                                                                                                                                                                                                                                                                                                                                                                                                                                                                                                                                                                                                                                                                                                                                                                                                                                                | NW Corner Commercial w/ multi-family component | 49±   | Commercial &<br>Multi-Family<br>component 400<br>- 600 units | \$150,000/acre | \$7,350,000  |
|                                                                                                                                                                                                                                                                                                                                                                                                                                                                                                                                                                                                                                                                                                                                                                                                                                                                                                                                                                                                                                                                                                                                                                                                                                                                                                                                                                                                                                                                                                                                                                                                                                                                                                                                                                                                                                                                                                                                                                                                                                                                                                                                | Bulk Purchase                                  | 223±  |                                                              | \$150,000/acre | \$33,150,000 |
|                                                                                                                                                                                                                                                                                                                                                                                                                                                                                                                                                                                                                                                                                                                                                                                                                                                                                                                                                                                                                                                                                                                                                                                                                                                                                                                                                                                                                                                                                                                                                                                                                                                                                                                                                                                                                                                                                                                                                                                                                                                                                                                                | Southern Sections<br>Bulk Purchase             | 174±  |                                                              | \$150,000/acre | \$26,100,000 |

#### What is Available and Remaining to be Sold:

- 85+/- remaining acres of single family residential with up to 340 units
- 20+/- remaining acres of Multifamily, with 300 units
- 67+/- remaining acres of "Town Center" or Mixed Use 63 units
- 2+/- remaining acres of Mixed Use/Commercial No units
- 49+/- remaining acres of commercial with a Multifamily component with 400+ units

#### Current Activity to the Site:

There has been massive activity on the property that will benefit the rest of the remaining parcels. At this time, we have closed on the Phase I of a 150+/- acre contract to Hanover Family Builders (Phase I closed end of December 2018, Phase II set to close in 2020).

In addition to that, 249+/- acres are under contract with Olympus Sports & Entertainment. Olympus Sports and Entertainment is set to close in 2019. This project is a major professional sports training, wellness and recreational facility. The addition of Olympus to this site will have enormous impacts on value and marketability of the remaining parcels. In addition, it is estimated that Olympus will create approximately 6,000 jobs and \$1.4 billion in economic impacts to the region over a 10 year period. This facility will host amateur and professional athletes from around the world and will be "broadcast ready". For more information, please Google search "Olympus Sports & Entertainment Clermont". Once the search results appear, there will be many articles on the Olympus Sports & Entertainment complex.

**CONCEPTUAL MAP** 

— Commercial Real Estate Investments | Management | Brokerage | Development | Land

WITH ADDITIONAL COMMERCIAL POTENTIAL

721 ± acres • Lake County, FL

WITH ADDITIONAL COMMERCIAL POTENTIAL