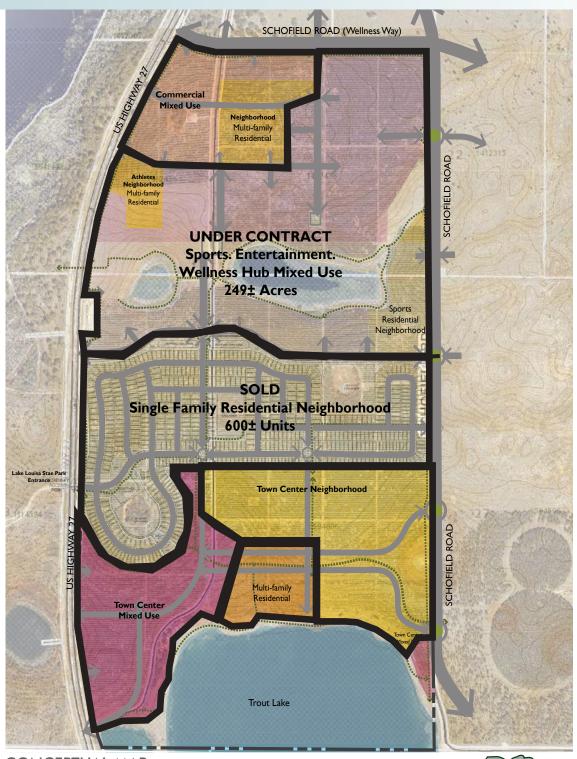

#### **FLU**

FLU is Urban Low (4du/ac) in Lake County w/portions including a Town Center Designation within the Wellness Way overlay district

| The state of the s |                                                |       |                                                              |                |              |
|--------------------------------------------------------------------------------------------------------------------------------------------------------------------------------------------------------------------------------------------------------------------------------------------------------------------------------------------------------------------------------------------------------------------------------------------------------------------------------------------------------------------------------------------------------------------------------------------------------------------------------------------------------------------------------------------------------------------------------------------------------------------------------------------------------------------------------------------------------------------------------------------------------------------------------------------------------------------------------------------------------------------------------------------------------------------------------------------------------------------------------------------------------------------------------------------------------------------------------------------------------------------------------------------------------------------------------------------------------------------------------------------------------------------------------------------------------------------------------------------------------------------------------------------------------------------------------------------------------------------------------------------------------------------------------------------------------------------------------------------------------------------------------------------------------------------------------------------------------------------------------------------------------------------------------------------------------------------------------------------------------------------------------------------------------------------------------------------------------------------------------|------------------------------------------------|-------|--------------------------------------------------------------|----------------|--------------|
|                                                                                                                                                                                                                                                                                                                                                                                                                                                                                                                                                                                                                                                                                                                                                                                                                                                                                                                                                                                                                                                                                                                                                                                                                                                                                                                                                                                                                                                                                                                                                                                                                                                                                                                                                                                                                                                                                                                                                                                                                                                                                                                                |                                                | Acres | Number of<br>Proposed Units                                  | Price per Acre | Total Price  |
|                                                                                                                                                                                                                                                                                                                                                                                                                                                                                                                                                                                                                                                                                                                                                                                                                                                                                                                                                                                                                                                                                                                                                                                                                                                                                                                                                                                                                                                                                                                                                                                                                                                                                                                                                                                                                                                                                                                                                                                                                                                                                                                                | Single Family                                  | 85±   | 340 units                                                    | \$115,000/acre | \$9,775,000  |
|                                                                                                                                                                                                                                                                                                                                                                                                                                                                                                                                                                                                                                                                                                                                                                                                                                                                                                                                                                                                                                                                                                                                                                                                                                                                                                                                                                                                                                                                                                                                                                                                                                                                                                                                                                                                                                                                                                                                                                                                                                                                                                                                | Multi-Family                                   | 20±   | 300 units                                                    | \$200,000/acre | \$4,000,000  |
|                                                                                                                                                                                                                                                                                                                                                                                                                                                                                                                                                                                                                                                                                                                                                                                                                                                                                                                                                                                                                                                                                                                                                                                                                                                                                                                                                                                                                                                                                                                                                                                                                                                                                                                                                                                                                                                                                                                                                                                                                                                                                                                                | Town Center                                    | 67±   | Mixed Use +63 residential units                              | \$200,000/acre | \$13,400,000 |
|                                                                                                                                                                                                                                                                                                                                                                                                                                                                                                                                                                                                                                                                                                                                                                                                                                                                                                                                                                                                                                                                                                                                                                                                                                                                                                                                                                                                                                                                                                                                                                                                                                                                                                                                                                                                                                                                                                                                                                                                                                                                                                                                | Commercial                                     | 2±    | No units                                                     | \$200,000/acre | \$400,000    |
|                                                                                                                                                                                                                                                                                                                                                                                                                                                                                                                                                                                                                                                                                                                                                                                                                                                                                                                                                                                                                                                                                                                                                                                                                                                                                                                                                                                                                                                                                                                                                                                                                                                                                                                                                                                                                                                                                                                                                                                                                                                                                                                                | NW Corner Commercial w/ multi-family component | 49±   | Commercial &<br>Multi-Family<br>component 400<br>- 600 units | \$150,000/acre | \$7,350,000  |
|                                                                                                                                                                                                                                                                                                                                                                                                                                                                                                                                                                                                                                                                                                                                                                                                                                                                                                                                                                                                                                                                                                                                                                                                                                                                                                                                                                                                                                                                                                                                                                                                                                                                                                                                                                                                                                                                                                                                                                                                                                                                                                                                | Bulk Purchase                                  | 223±  |                                                              | \$150,000/acre | \$33,150,000 |
|                                                                                                                                                                                                                                                                                                                                                                                                                                                                                                                                                                                                                                                                                                                                                                                                                                                                                                                                                                                                                                                                                                                                                                                                                                                                                                                                                                                                                                                                                                                                                                                                                                                                                                                                                                                                                                                                                                                                                                                                                                                                                                                                | Southern Sections<br>Bulk Purchase             | 174±  |                                                              | \$150,000/acre | \$26,100,000 |

In addition to that, 249+/- acres are under contract with Olympus Sports & Entertainment. Olympus Sports and Entertainment is set to close in 2019. This project is a major professional sports training, wellness and recreational facility. The addition of Olympus to this site will have enormous impacts on value and marketability of the remaining parcels. In addition, it is estimated that Olympus will create approximately 6,000 jobs and \$1.4 billion in economic impacts to the region over a 10 year period. This facility will host amateur and professional athletes from around the world and will be "broadcast ready". For more information, please Google search "Olympus Sports & Entertainment Clermont". Once the search results appear, there will be many articles on the Olympus Sports & Entertainment complex.

#### Wellness Way Project:

This property is a part of, and subject to, The Wellness Way Sector Plan. The Wellness Way is considered to be the Planned Gateway to Southeast Lake County, from neighboring Horizon's West to the east. Please google "Lake County Wellness Way" to learn about the requirements and zoning of this land and how it will affect your use. Since each user's requirements are different, it is up the buyers to review this information and make sure the land use and restrictions fit their needs and goals.

**CONCEPTUAL MAP** 

— Commercial Real Estate Investments | Management | Brokerage | Development | Land

WITH ADDITIONAL COMMERCIAL POTENTIAL

721 ± acres • Lake County, FL

WITH ADDITIONAL COMMERCIAL POTENTIAL