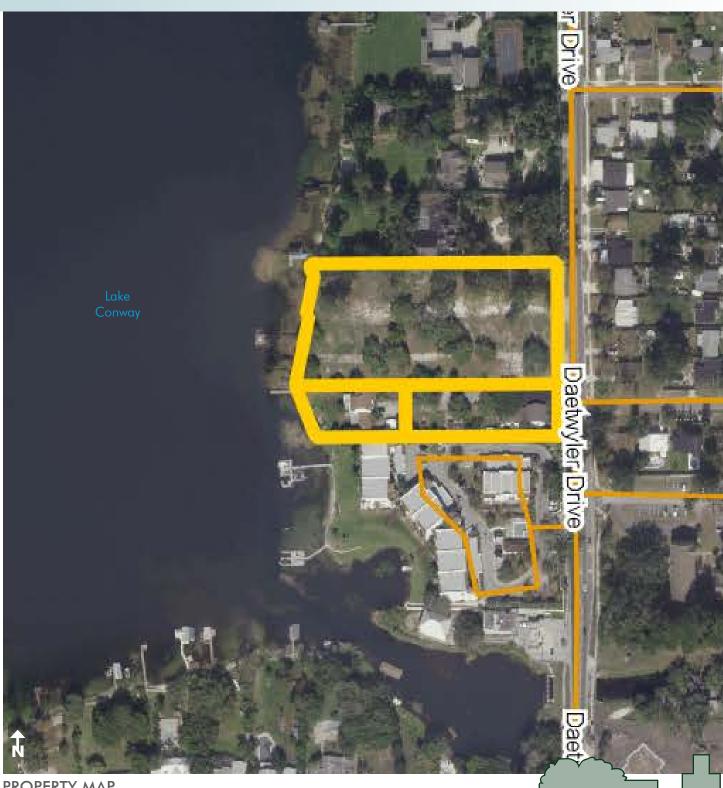

## LOCATION

Daetwyler Drive in Belle Isle, Florida

#### LAKE FRONTAGE

400 feet of frontage along Lake Conway

#### **ROAD FRONTAGE**

330 feet on Daetwyler Drive

Maury L. Carter & Associates, Inc. 407-422-3144 | www.maurycarter.com

 $3.76 \pm acres$ Orange County, FL

Maury L. Carter & Associates, Inc.<sup>5,6</sup> Licensed Real Estate Broker

PROPERTY MAP

— Commercial Real Estate Investments | Management | Brokerage | Development | Land -