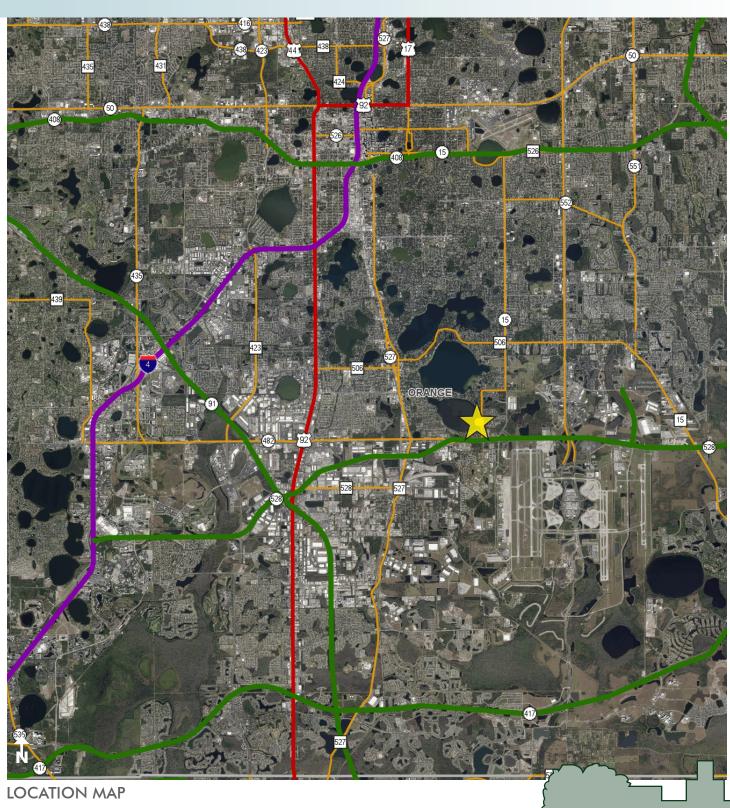

## LOCATION

Daetwyler Drive in Belle Isle, Florida

#### ATTENTION RESIDENTIAL DEVELOPERS...THIS

WON'T LAST! Excellent development site on the Conway chain of lakes offering beautiful views of Lake Conway within a short distance from city amenities. This site is located approximately 10 minutes from Orlando International Airport, 20 minutes from Downtown Orlando and 25 minutes from Walt Disney World and the attractions. Extensive economic activity in Orange County make this prime property for residential development.