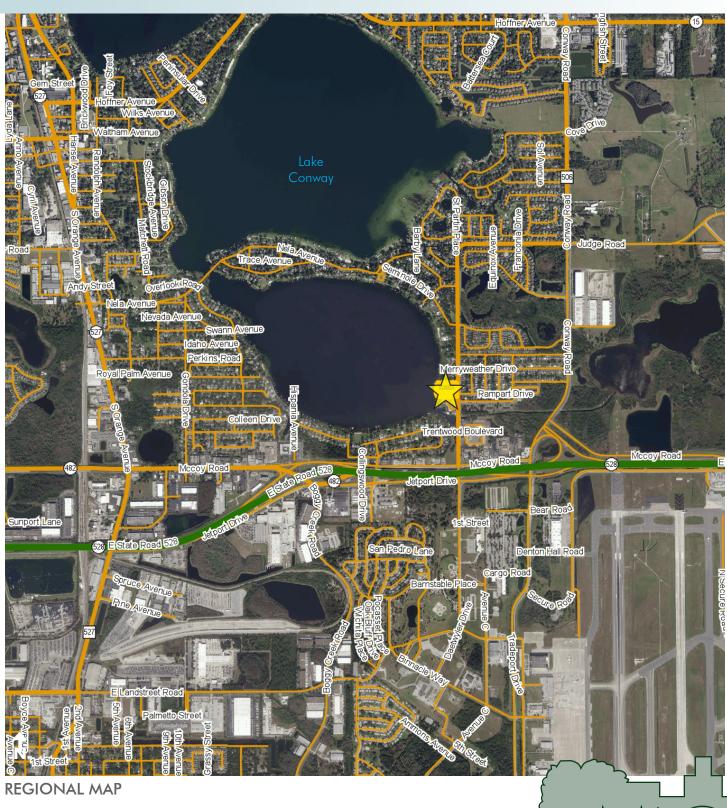

## LOCATION

Daetwyler Drive in Belle Isle, Florida

#### ATTENTION RESIDENTIAL DEVELOPERS...THIS

WON'T LAST! Excellent development site on the Conway chain of lakes offering beautiful views of Lake Conway within a short distance from city amenities. This site is located approximately 10 minutes from Orlando International Airport, 20 minutes from Downtown Orlando and 25 minutes from Walt Disney World and the attractions. Extensive economic activity in Orange County make this prime property for residential development.