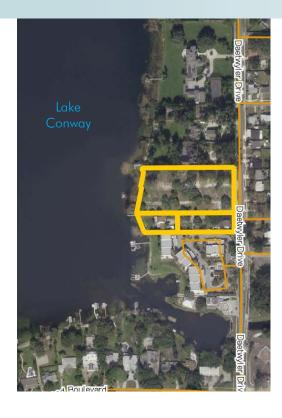

## LOCATION

Daetwyler Drive in Belle Isle, Florida

#### LAKE FRONTAGE

400 feet of frontage along Lake Conway

#### **ROAD FRONTAGE**

330 feet on Daetwyler Drive