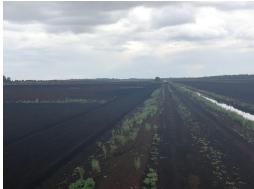

### DESCRIPTION

This property is  $80\pm$  acres of muck land south of Lake Istokpoga in Lake Placid, FL. This property has free flowing artesian well for irrigation (if needed) and has been historically farmed for Caladiums, but offers tremendous opportunities for sod, row crops and sugar cane.

FARMERS & INVESTORS TAKE NOTICE! This is a rare opportunity to own some of the most productive farm land in Florida.