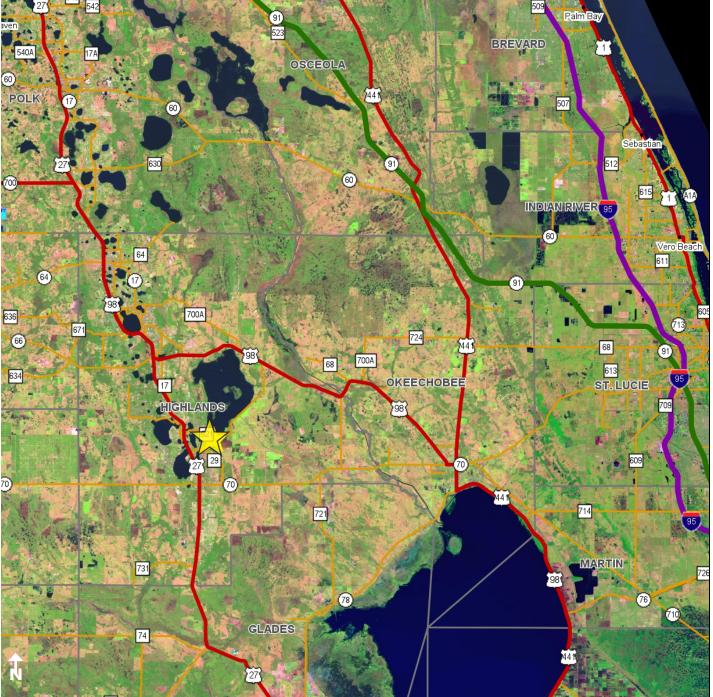

80± acres Highlands County, FL

80± acres Highlands County, FL

80± acres Highlands County, FL

LOCATION MAP

--- Commercial Real Estate Investments | Management | Brokerage | Development | Land -

Maury L. Carter & Associates, Inc. 407-422-3144 | www.maurycarter.com