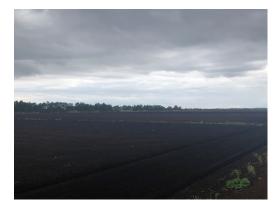

### DESCRIPTION

This property is  $80\pm$  acres of muck land south of Lake Istokpoga in Lake Placid, FL. This property has free flowing artesian well for irrigation (if needed) and has been historically farmed for Caladiums, but offers tremendous opportunities for sod, row crops and sugar cane.

FARMERS & INVESTORS TAKE NOTICE! This is a rare opportunity to own some of the most productive farm land in Florida.