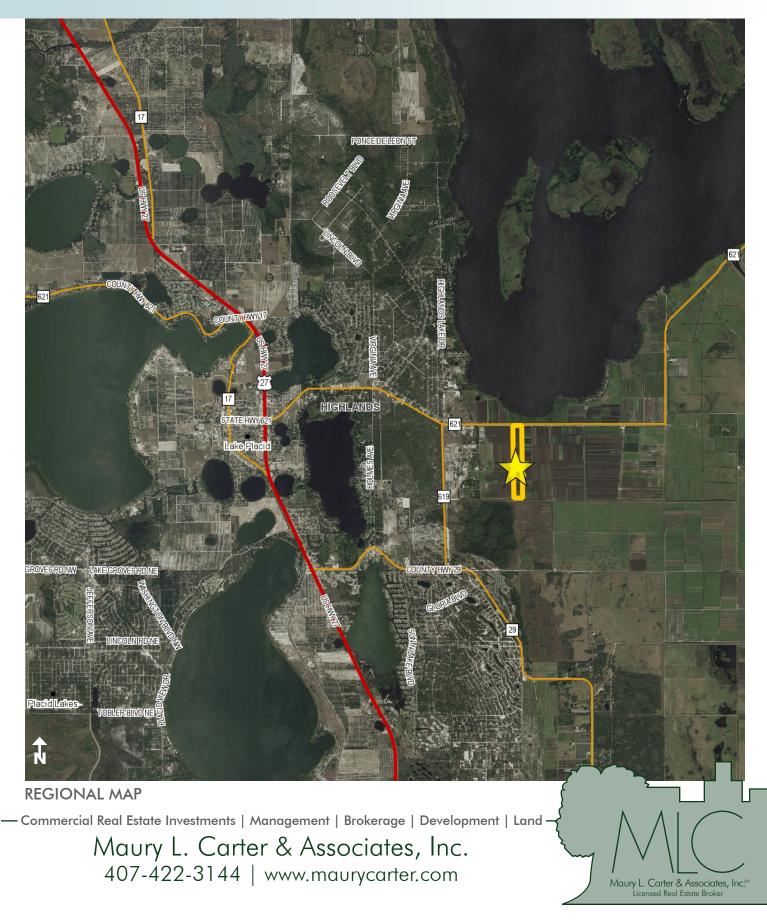

### LOCATION

Located south of Highway 621 in Lake Placid, FL.

80± acres Highlands County, FL

80± acres Highlands County, FL

80± acres Highlands County, FL

LOCATION MAP

--- Commercial Real Estate Investments | Management | Brokerage | Development | Land -

Maury L. Carter & Associates, Inc. 407-422-3144 | www.maurycarter.com