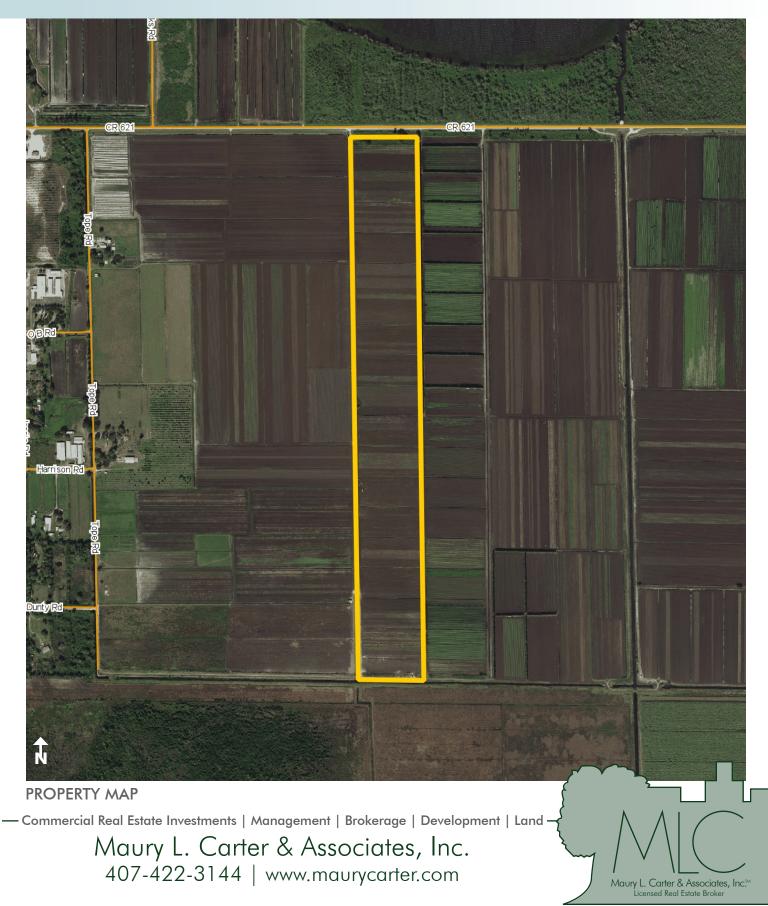

### DESCRIPTION

This property is  $80\pm$  acres of muck land south of Lake Istokpoga in Lake Placid, FL. This property has free flowing artesian well for irrigation (if needed) and has been historically farmed for Caladiums, but offers tremendous opportunities for sod, row crops and sugar cane.

### LOCATION

Located south of Highway 621 in Lake Placid, FL.

#### SIZE 80± Acres

PRICE

\$1,260,000