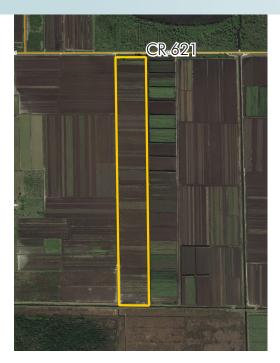

### LOCATION

Located south of Highway 621 in Lake Placid, FL.

#### SIZE 80± Acres

PRICE

\$1,260,000

80± acres Highlands County, FL

80± acres Highlands County, FL

80± acres Highlands County, FL

LOCATION MAP

--- Commercial Real Estate Investments | Management | Brokerage | Development | Land -

Maury L. Carter & Associates, Inc. 407-422-3144 | www.maurycarter.com