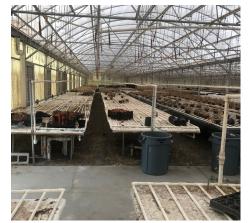

#### LOCATION/DESCRIPTION

Home and greenhouses for lease. The home is 1,300 square feet with 3 bedrooms, 2 bath, and an attached garage.

The greenhouse space on the property is 26,472 square feet.

The property is a former nursery including a residence utilized as an office, two greenhouses, a packing house and ancillary structures totaling 69,394 sqft.

5.67± acres Lake County

**GREENHOUSE/WAREHOUSE PHOTOS** 

— Commercial Real Estate Investments | Management | Brokerage | Development | Land -

Maury L. Carter & Associates, Inc. 407-422-3144 | www.maurycarter.com