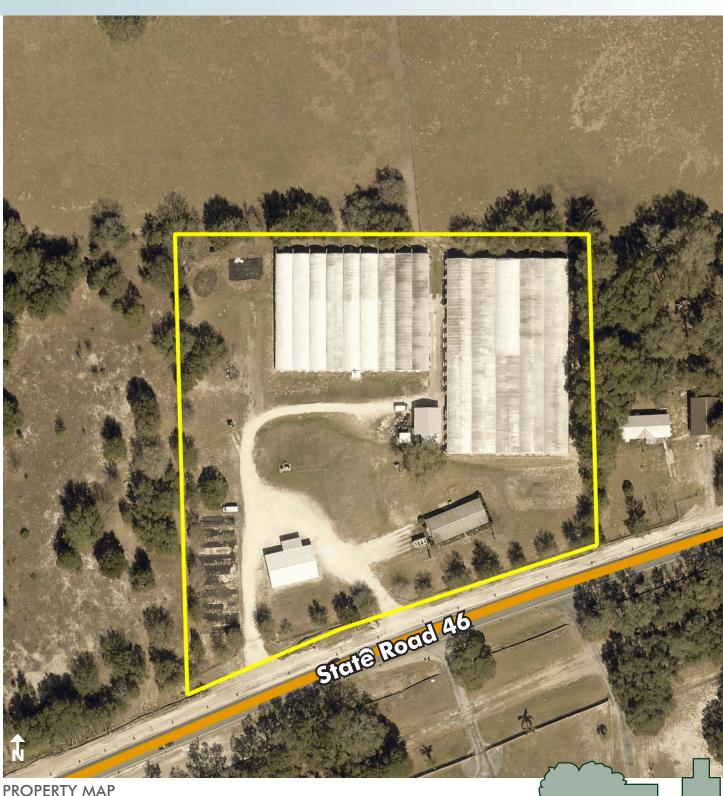

#### LOCATION/DESCRIPTION

Home and greenhouses for lease. The home is 1,300 square feet with 3 bedrooms, 2 bath, and an attached garage.

The greenhouse space on the property is 26,472 square feet.

The property is a former nursery including a residence utilized as an office, two greenhouses, a packing house and ancillary structures totaling 69,394 sqft.

Maury L. Carter & Associates, Inc. 407-422-3144 | www.maurycarter.com

 $5.67 \pm acres$ Lake County

Maury L. Carter & Associates, Inc.: Licensed Real Estate Broker

PROPERTY MAP

— Commercial Real Estate Investments | Management | Brokerage | Development | Land