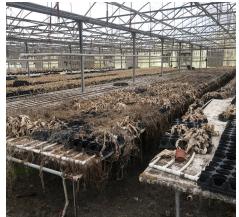

#### LOCATION/DESCRIPTION

Home and greenhouses for lease. The home is 1,300 square feet with 3 bedrooms, 2 bath, and an attached garage.

The greenhouse space on the property is 26,472 square feet.

The property is a former nursery including a residence utilized as an office, two greenhouses, a packing house and ancillary structures totaling 69,394 sqft.

5.67± acres Lake County

**GREENHOUSE/WAREHOUSE PHOTOS** 

— Commercial Real Estate Investments | Management | Brokerage | Development | Land -

Maury L. Carter & Associates, Inc. 407-422-3144 | www.maurycarter.com