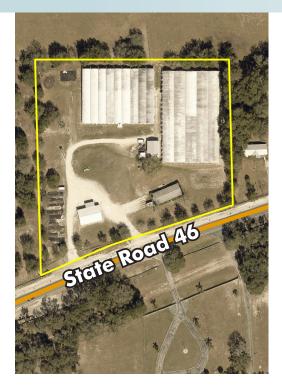

#### LOCATION/DESCRIPTION

Home and greenhouses for lease. The home is 1,300 square feet with 3 bedrooms, 2 bath, and an attached garage.

The greenhouse space on the property is 26,472 square feet.

The property is a former nursery including a residence utilized as an office, two greenhouses, a packing house and ancillary structures totaling 69,394 sqft.

#### **ROAD FRONTAGE/UTILITIES**

 $520 \pm$  feet on SR 46

4" well with power unit/septic tank and drain field.

Offering subject to errors, omission, prior sale or withdrawal without notice.

— Commercial Real Estate Investments | Management | Brokerage | Development | Land -