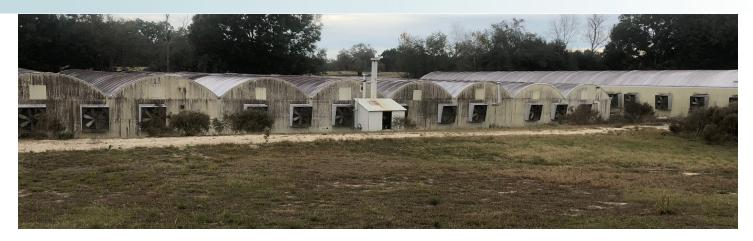

#### LOCATION/DESCRIPTION

Home and greenhouses for lease. The home is 1,300 square feet with 3 bedrooms, 2 bath, and an attached garage.

The greenhouse space on the property is 26,472 square feet.

The property is a former nursery including a residence utilized as an office, two greenhouses, a packing house and ancillary structures totaling 69,394 sqft.

5.67± acres Lake County

**GREENHOUSE/WAREHOUSE PHOTOS** 

— Commercial Real Estate Investments | Management | Brokerage | Development | Land -

Maury L. Carter & Associates, Inc. 407-422-3144 | www.maurycarter.com