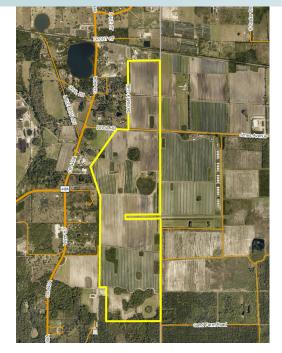

Maury L. Carter & Associates, Inc. 407-422-3144 | www.maurycarter.com

500± acres Lake County, FL

500± acres Lake County, FL

LOCATION MAP

— Commercial Real Estate Investments | Management | Brokerage | Development | Land -