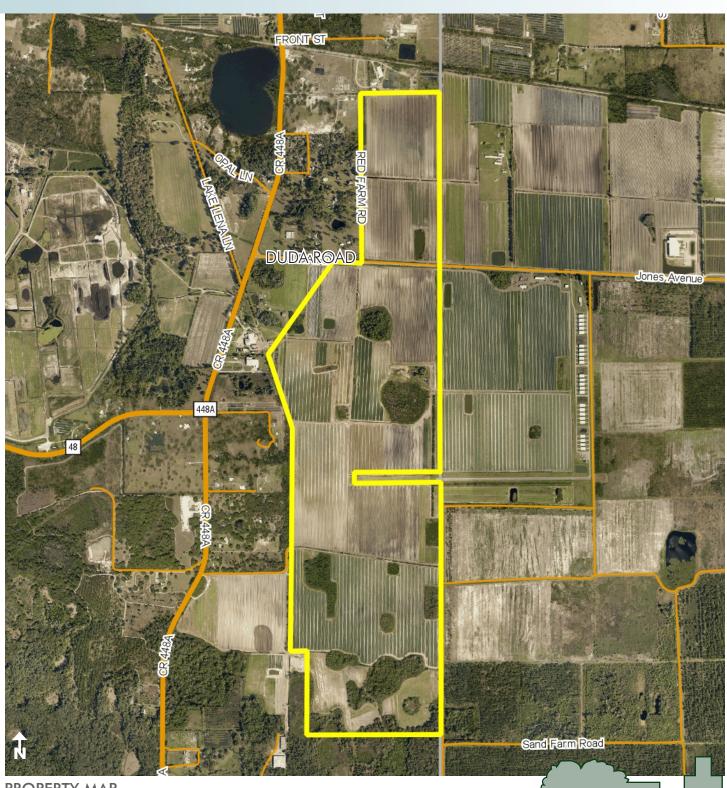

Maury L. Carter & Associates, Inc. 407-422-3144 | www.maurycarter.com

500± acres Lake County, FL

Maury L. Carter & Associates, Inc.<sup>5,6</sup> Licensed Real Estate Broker

PROPERTY MAP

— Commercial Real Estate Investments | Management | Brokerage | Development | Land -