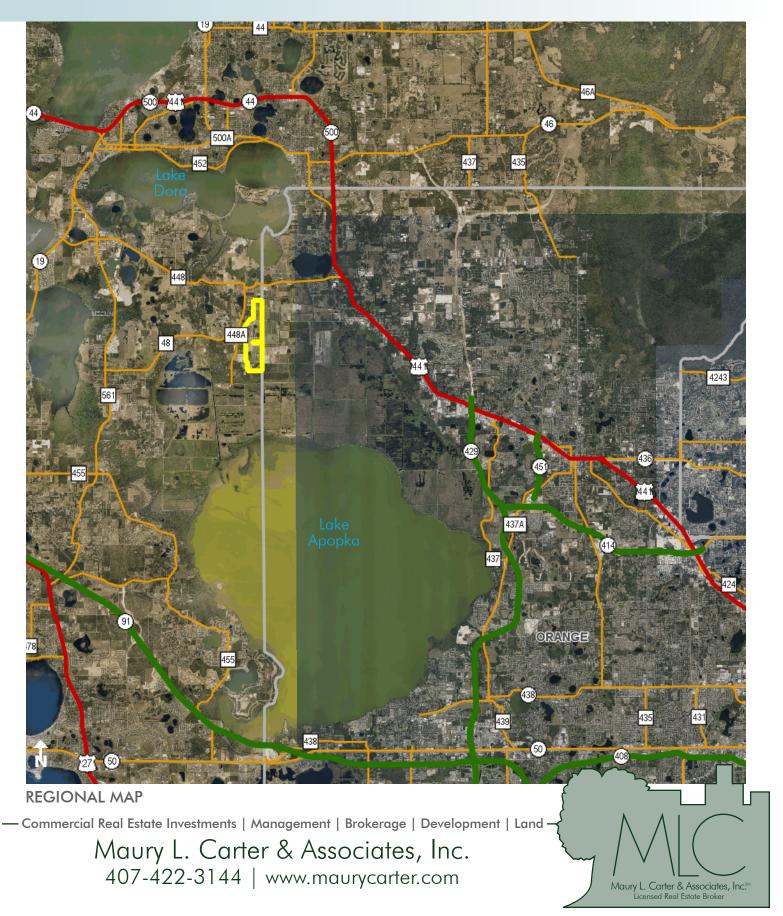

Maury L. Carter & Associates, Inc. 407-422-3144 | www.maurycarter.com

500± acres Lake County, FL

Maury L. Carter & Associates, Inc.<sup>5,6</sup> Licensed Real Estate Broker

PROPERTY MAP

— Commercial Real Estate Investments | Management | Brokerage | Development | Land -