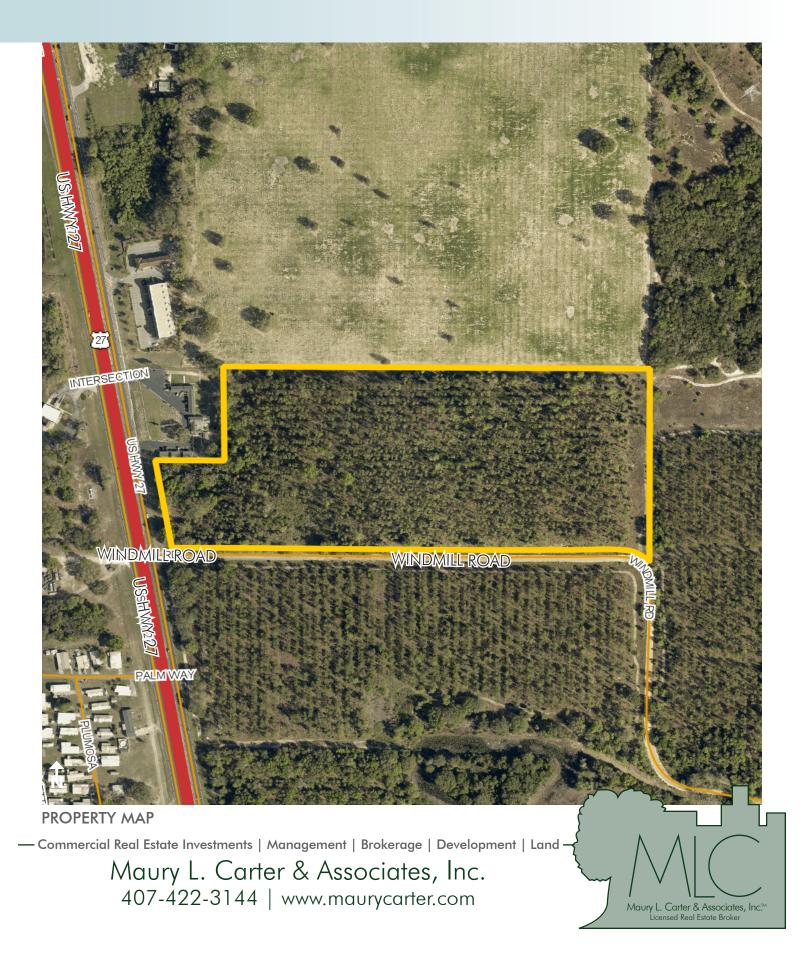

22.23± acres • Lake County, FL

#### ROAD FRONTAGE

320 +/- feet on Highway 27 and over 1,500 feet on Windmill Road

#### DESCRIPTION

22.23 +/- acre in planted pines located on US Hwy 27 in Lake County Florida. This property appears to be all high and dry with significant road frontage and accessibility. This tract offers many potential uses in the fast growing area of Lake County.