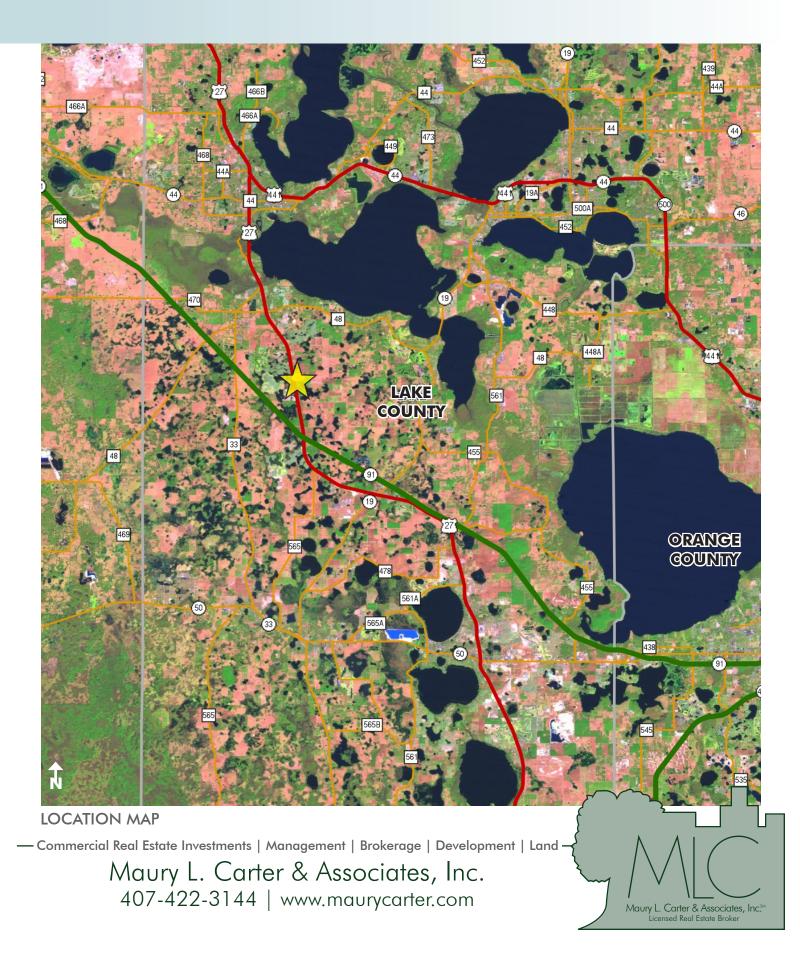

### LOCATION

Located 2.3 miles north of FI Turnpike on US Hwy 27 and 1 mile south of Leesburg city limits.