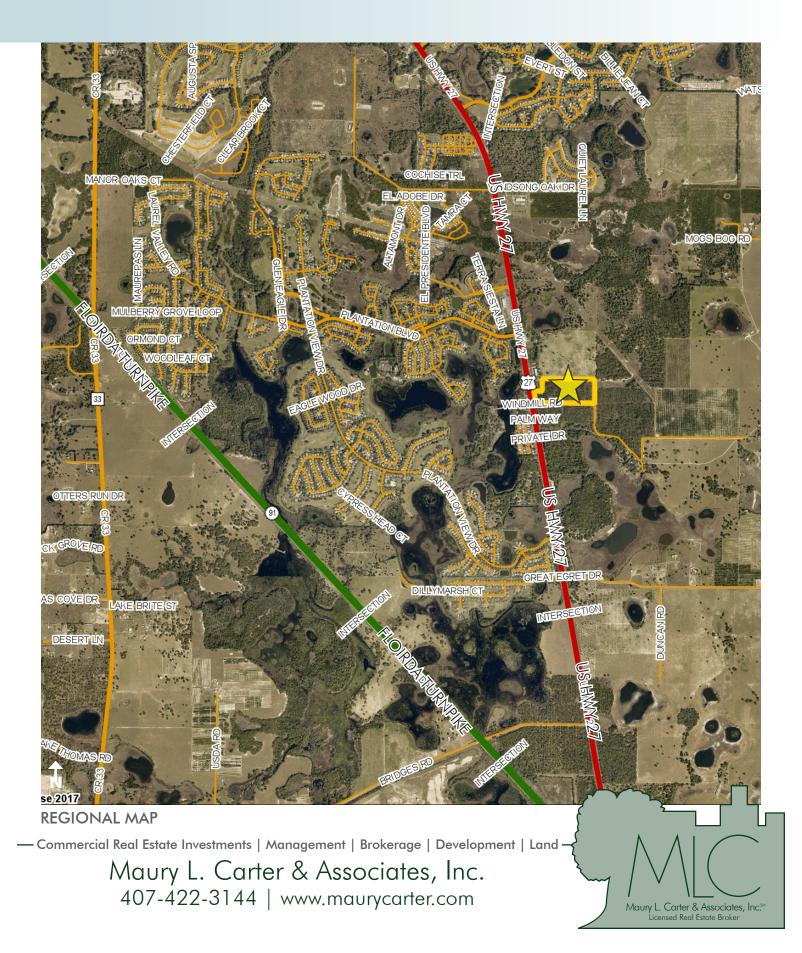

### LOCATION

Located 2.3 miles north of FI Turnpike on US Hwy 27 and 1 mile south of Leesburg city limits.