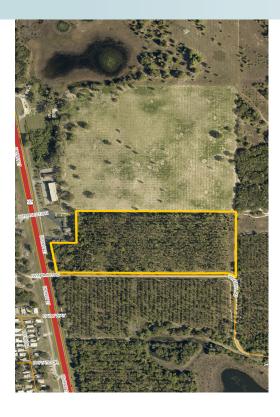

22.23± acres • Lake County, FL

#### ROAD FRONTAGE

320 +/- feet on Highway 27 and over 1,500 feet on Windmill Road

#### DESCRIPTION

22.23 +/- acre in planted pines located on US Hwy 27 in Lake County Florida. This property appears to be all high and dry with significant road frontage and accessibility. This tract offers many potential uses in the fast growing area of Lake County.