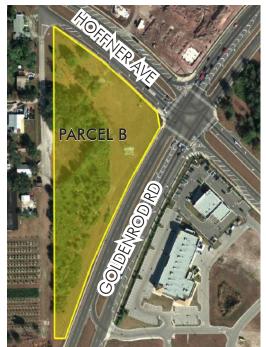

### SIZE

Parcel A:  $6.6 \pm$  acres Parcel B:  $4.5 \pm$  acres - SOLD

# PRICE

Parcel A: \$2,874,960 Parcel B: \$1,960,000 - SOLD

FUTURE LAND USE Orando Corporate Center DRI

ZONING Commercial; PD in City of Orlando

# ROAD FRONTAGE

Parcel A: 400' on Lee Vista Blvd, 530' on Goldenrod Rd Parcel B: 490' on Hoffner Ave, 795' on Goldenrod Rd