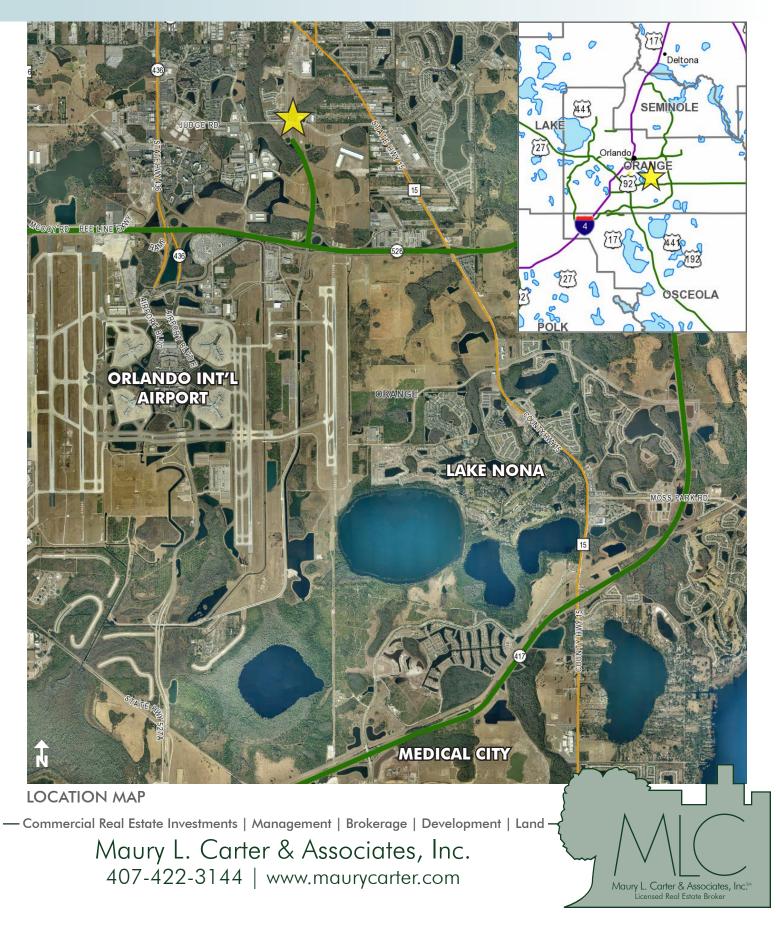

# ORLANDO INT'L AIRPORT/MEDICAL CITY AREA LEE VISTA/GOLDENROD

6.6± acres • Orlando, FL

# ORLANDO INT'L AIRPORT/MEDICAL CITY AREA 2 PARCELS - GOLDENROD/HOFFNER, GOLDENROD/LEE VISTA BLVD

 $6.6 \pm \text{ acres } \& 4.5 \pm \text{ acres } \bullet \text{ Orlando, FL}$ 