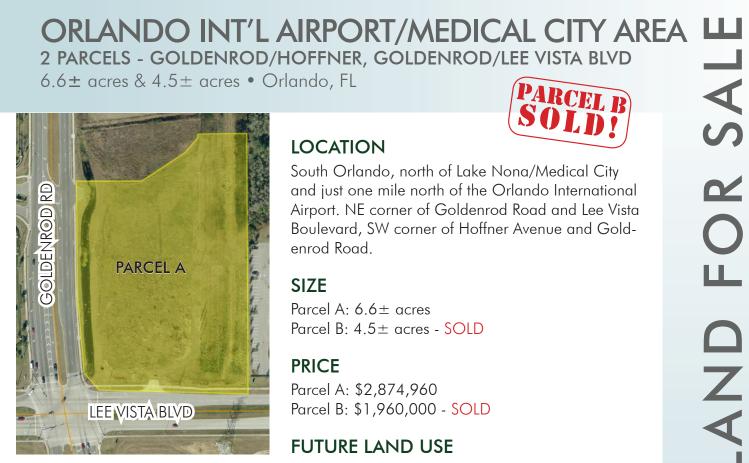

# ORLANDO INT'L AIRPORT/MEDICAL CITY AREA 2 PARCELS - GOLDENROD/HOFFNER, GOLDENROD/LEE VISTA BLVD

 $6.6 \pm \text{ acres } \& 4.5 \pm \text{ acres } \bullet \text{ Orlando, FL}$ 

### SIZE

Parcel A:  $6.6 \pm$  acres Parcel B:  $4.5 \pm$  acres - SOLD

# PRICE

Parcel A: \$2,874,960 Parcel B: \$1,960,000 - SOLD

FUTURE LAND USE Orando Corporate Center DRI

ZONING Commercial; PD in City of Orlando

# ROAD FRONTAGE

Parcel A: 400' on Lee Vista Blvd, 530' on Goldenrod Rd Parcel B: 490' on Hoffner Ave, 795' on Goldenrod Rd