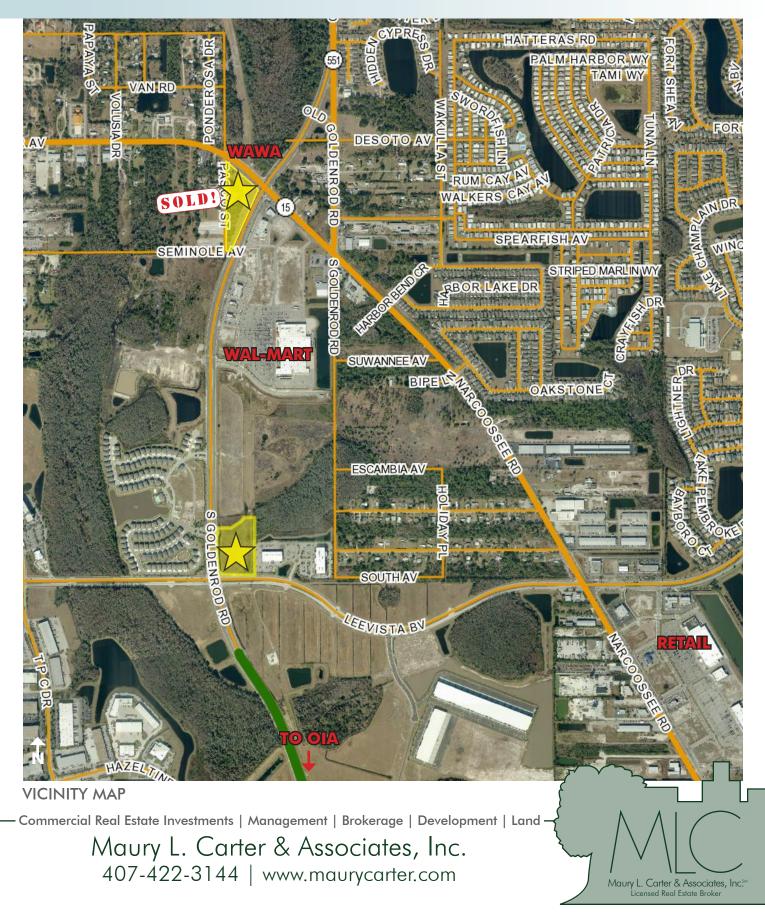

# ROAD FRONTAGE

Parcel A: 400' on Lee Vista Blvd, 530' on Goldenrod Rd Parcel B: 490' on Hoffner Ave, 795' on Goldenrod Rd

# DESCRIPTION

Parcel A: Approved for 21,650sf of commercial. Parcel B: Approved for 22,000sf of commercial.

Offering subject to errors, omission, prior sale or withdrawal without notice.

--- Commercial Real Estate Investments | Management | Brokerage | Development | Land -

# ORLANDO INT'L AIRPORT/MEDICAL CITY AREA 2 PARCELS - GOLDENROD/HOFFNER, GOLDENROD/LEE VISTA BLVD

 $6.6 \pm \text{ acres } \& 4.5 \pm \text{ acres } \bullet \text{ Orlando, FL}$ 