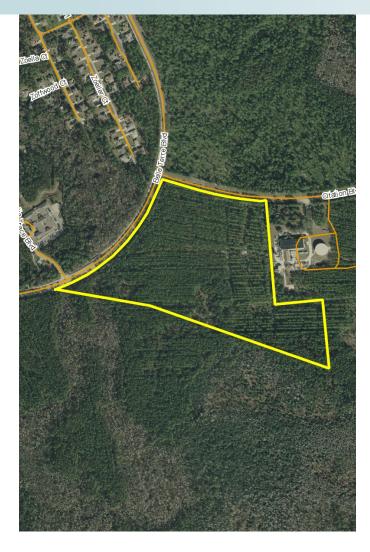

40± acres City of Palm Coast, Flagler County, FL

SIZE

40± acres

**PRICE** \$1,000,000 or \$25,000/acre

**ZONING/FLU** Com-2/Mixed Use

#### ROAD FRONTAGE

 $937' \pm$  on Citation Blvd. 1,388'  $\pm$  on Belle Terre Pkwy.

Offering subject to errors, omission, prior sale or withdrawal without notice.

nd Maury L. Carter & Associates, Inc.<sup>M</sup> Licensed Real Estate Broker