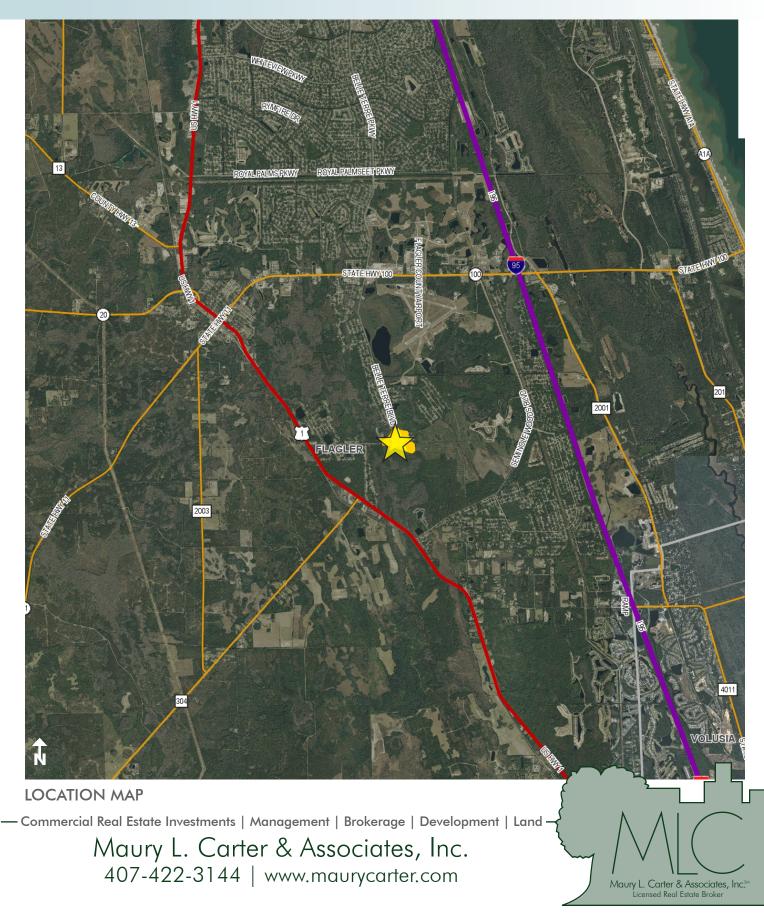

#### LOCATION

Located on the south side of Citation Blvd and east side of Belle Terre Parkway in Palm Coast. Just 5 minute drive to the Flagler County Airport and less than 15 minutes from Flagler Beach.