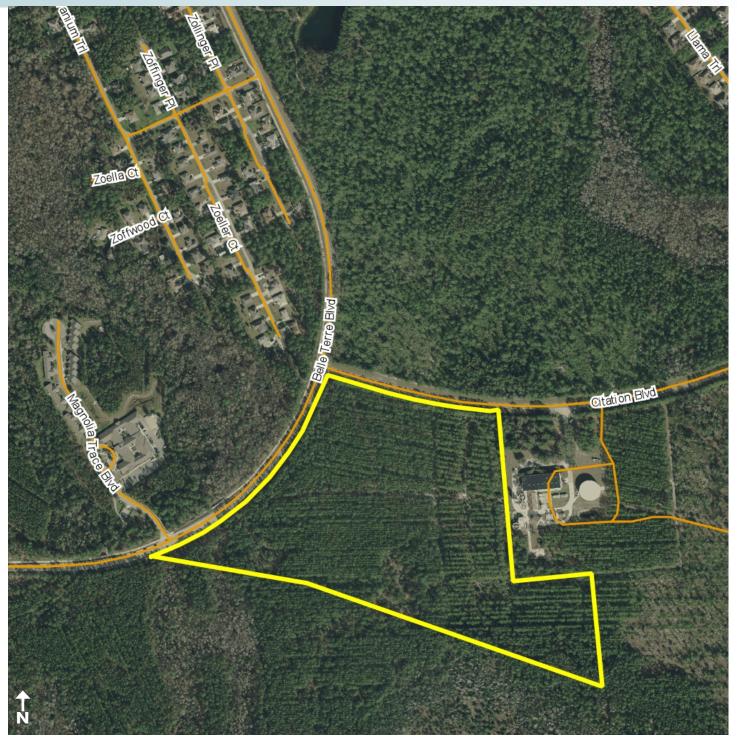

40± acres City of Palm Coast, Flagler County, FL

40± acres City of Palm Coast, Flagler County, FL

PROPERTY MAP

--- Commercial Real Estate Investments | Management | Brokerage | Development | Land -

Maury L. Carter & Associates, Inc. 407-422-3144 | www.maurycarter.com

#### ROAD FRONTAGE

 $937' \pm$  on Citation Blvd. 1,388'  $\pm$  on Belle Terre Pkwy.

Offering subject to errors, omission, prior sale or withdrawal without notice.

nd Maury L. Carter & Associates, Inc.<sup>M</sup> Licensed Real Estate Broker