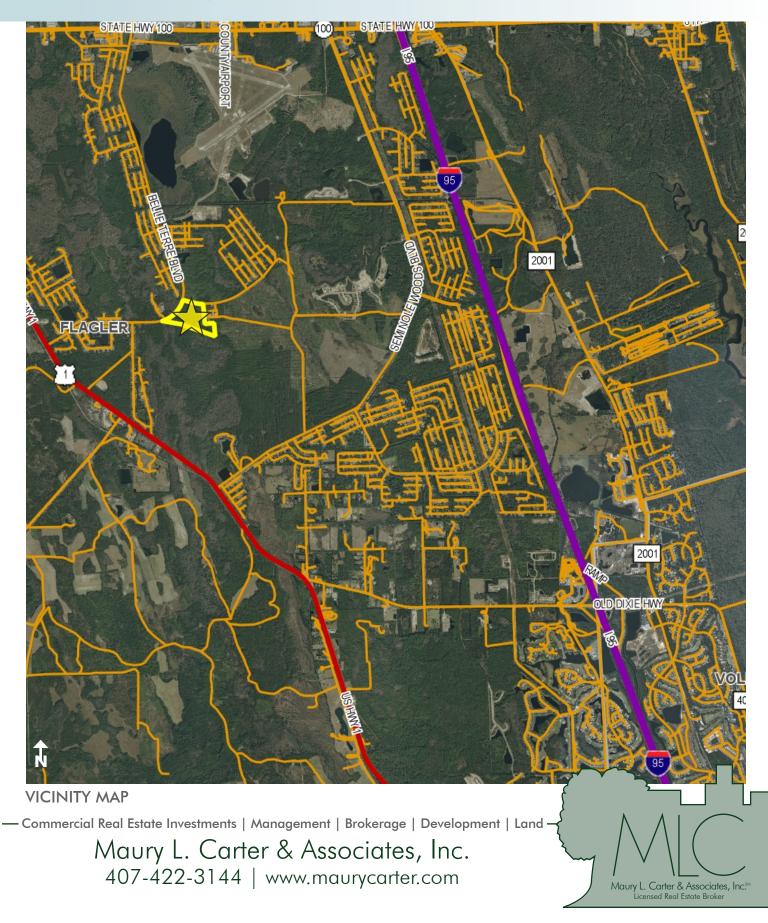

#### LOCATION

Located on the south side of Citation Blvd and east side of Belle Terre Parkway in Palm Coast. Just 5 minute drive to the Flagler County Airport and less than 15 minutes from Flagler Beach.