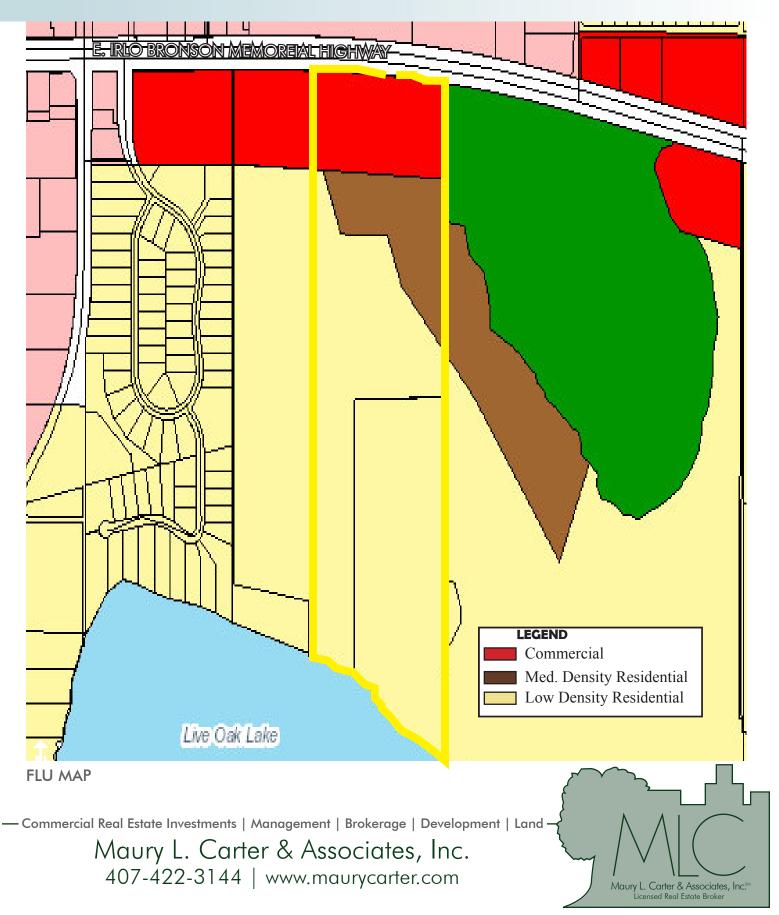

#### **FLU**

Commerical -  $15\pm$  acres Med & Low Dens. Res. -  $74\pm$  acres-UNDER CONTRACT