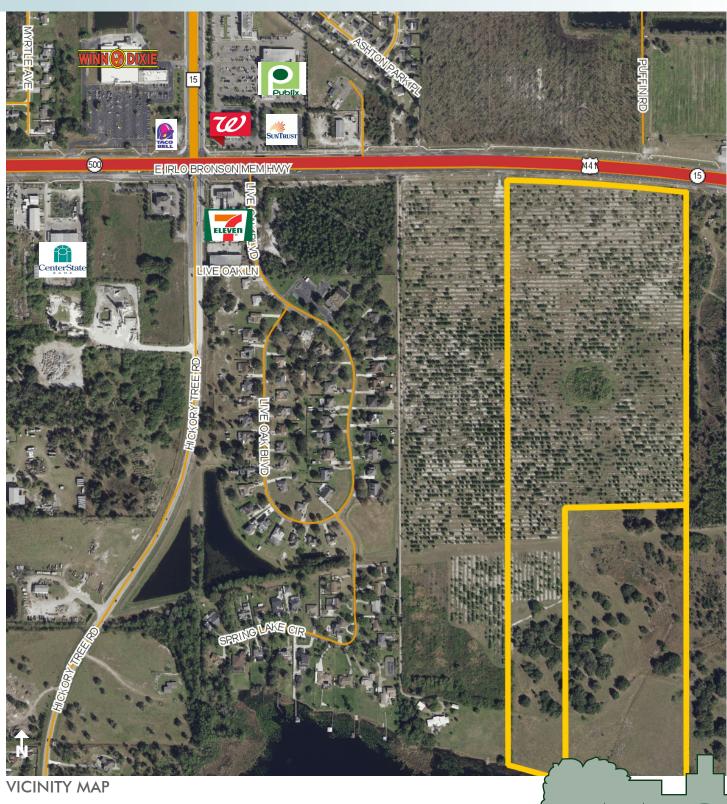

### **DESCRIPTION**

Premier residential and commercial development Land in one of the country's hottest residential development markets, St Cloud, Osceola County, FL.

This 89+/- acres boasts both 15+/- acres of prime commercial frontage on HWY 441/192 and 74+/- acres of some of the best residential development land in all of Central Florida. The residential acreage has approximately 1,200' of lake frontage on Live Oak Lake. See attached aerials. Just minutes from Publix, Walgreens & other retail opportunities.

#### LOCATION

Located 20 minutes from Lake Nona/Medical City, 40 minutes from Downtown Orlando.