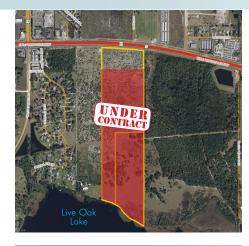

### **DESCRIPTION**

Premier residential and commercial development Land in one of the country's hottest residential development markets, St Cloud, Osceola County, FL.

This 89+/- acres boasts both 15+/- acres of prime commercial frontage on HWY 441/192 and 74+/- acres of some of the best residential development land in all of Central Florida. The residential acreage has approximately 1,200' of lake frontage on Live Oak Lake. See attached aerials. Just minutes from Publix, Walgreens & other retail opportunities.

#### **FLU**

Commerical -  $15\pm$  acres Med & Low Dens. Res. -  $74\pm$  acres-UNDER CONTRACT