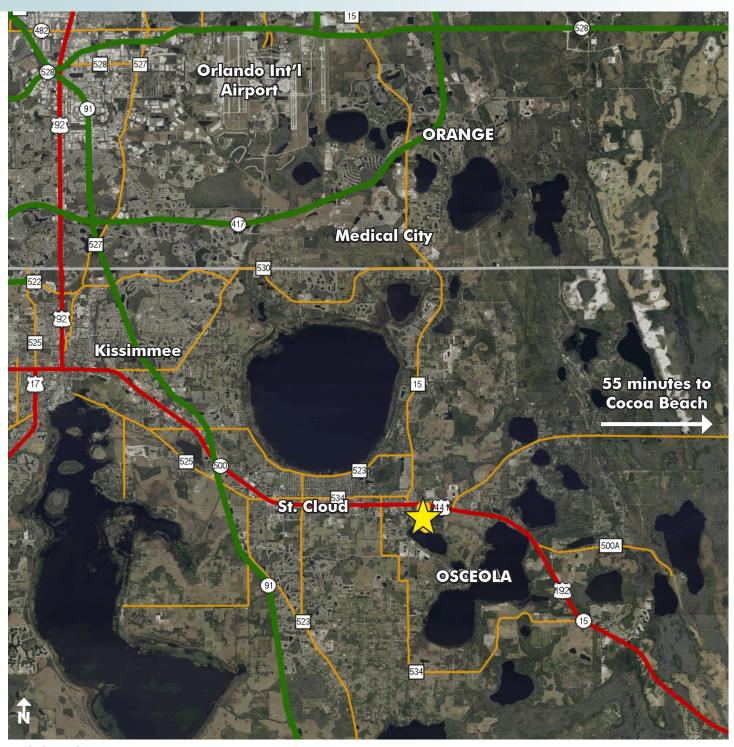

#### LOCATION

Located 20 minutes from Lake Nona/Medical City, 40 minutes from Downtown Orlando.

89± Acres in Osceola County E. Irlo Bronson Memorial Highway

**LOCATION MAP** 

— Commercial Real Estate Investments | Management | Brokerage | Development | Land -