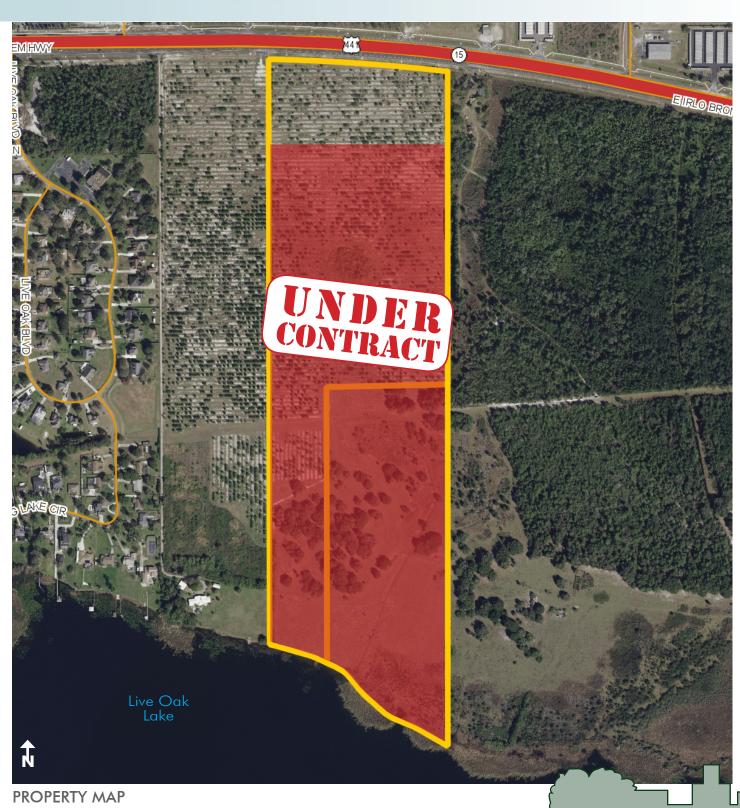

### **DESCRIPTION**

Premier residential and commercial development Land in one of the country's hottest residential development markets, St Cloud, Osceola County, FL.

This 89+/- acres boasts both 15+/- acres of prime commercial frontage on HWY 441/192 and 74+/- acres of some of the best residential development land in all of Central Florida. The residential acreage has approximately 1,200' of lake frontage on Live Oak Lake. See attached aerials. Just minutes from Publix, Walgreens & other retail opportunities.

#### **FLU**

Commerical -  $15\pm$  acres Med & Low Dens. Res. -  $74\pm$  acres-UNDER CONTRACT