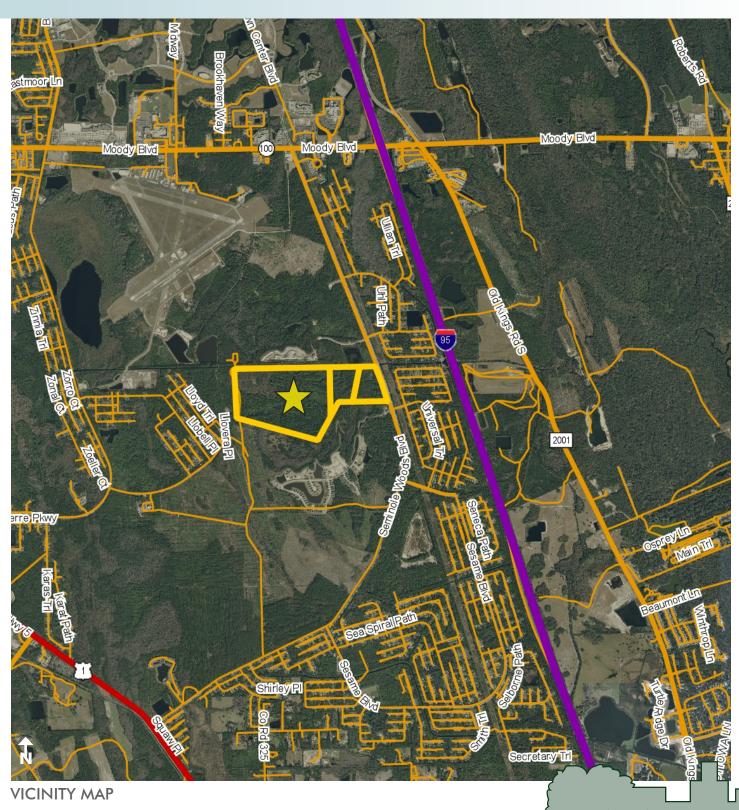

#### LOCATION

Located on Seminole Woods Blvd. in the Clty of Palm Coast. Just a 5 minute drive to I-95 access. This property is a 10 minute drive from the beautiful Flagler Beach.