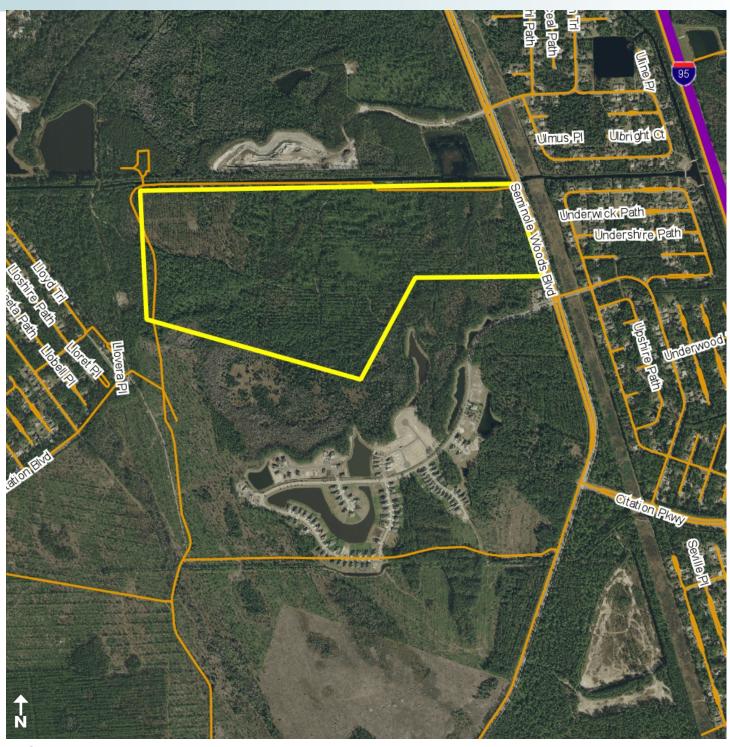

#### LOCATION

Located on Seminole Woods Blvd. in the Clty of Palm Coast. Just a 5 minute drive to I-95 access. This property is a 10 minute drive from the beautiful Flagler Beach.

#### **ROAD FRONTAGE**

1,327' ± on Seminole Woods Boulevard

Offering subject to errors, omission, prior sale or withdrawal without notice.

DEVELOPMENT LAND

— Commercial Real Estate Investments | Management | Brokerage | Development | Land -

PROPERTY MAP

— Commercial Real Estate Investments | Management | Brokerage | Development | Land -

Maury L. Carter & Associates, Inc. 407-422-3144 | www.maurycarter.com