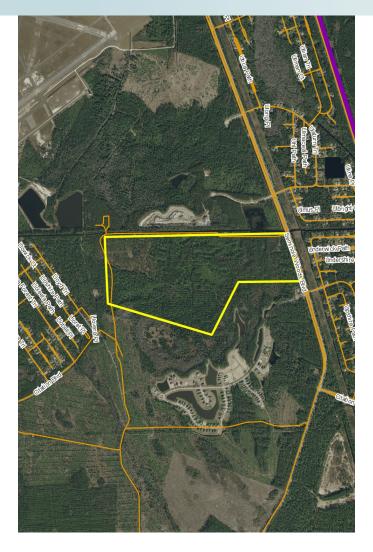

PROPERTY MAP

— Commercial Real Estate Investments | Management | Brokerage | Development | Land -

Maury L. Carter & Associates, Inc. 407-422-3144 | www.maurycarter.com

#### **ROAD FRONTAGE**

1,327' ± on Seminole Woods Boulevard

Offering subject to errors, omission, prior sale or withdrawal without notice.

DEVELOPMENT LAND

— Commercial Real Estate Investments | Management | Brokerage | Development | Land -

228.84± acres
City of Palm Coast, Flagler County, FL