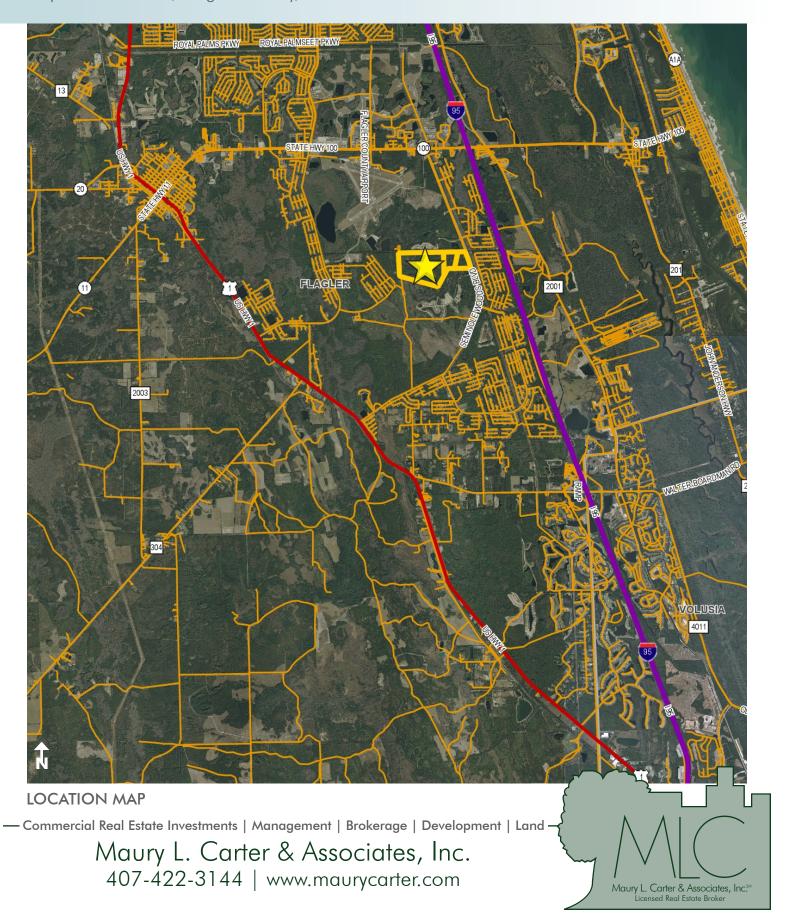

#### LOCATION

Located on Seminole Woods Blvd. in the Clty of Palm Coast. Just a 5 minute drive to I-95 access. This property is a 10 minute drive from the beautiful Flagler Beach.