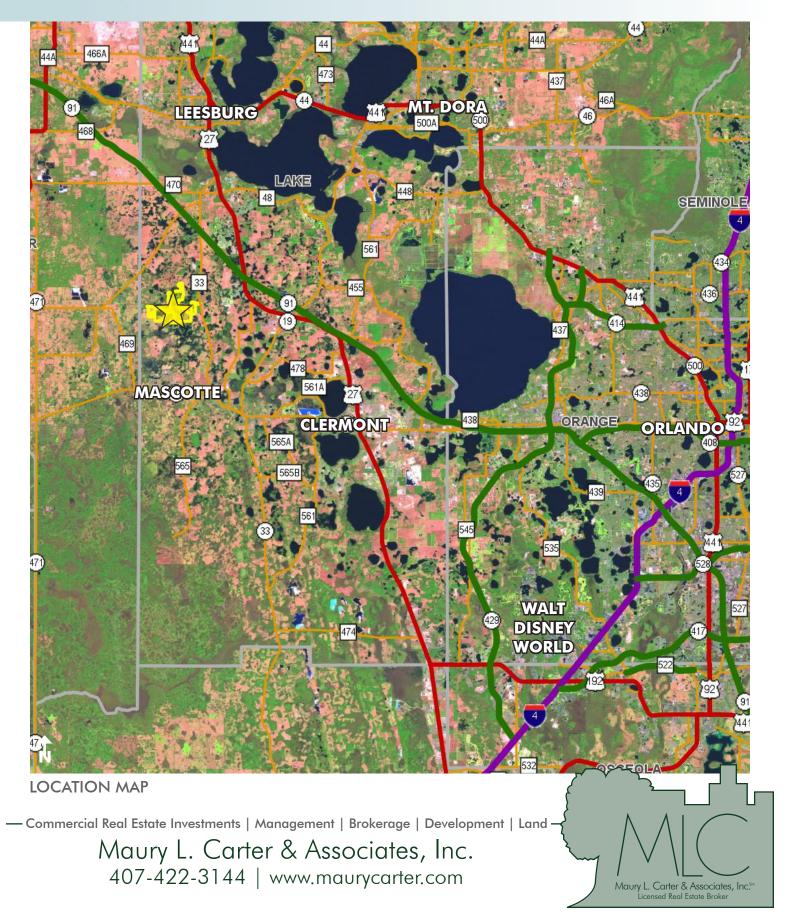

Maury L. Carter & Associates, Inc. 407-422-3144 | www.maurycarter.com

1,386± acres Lake County, FL

**REGIONAL MAP** 

1,386± acres Lake County, FL

1,386± acres Lake County, FL

PROPERTY MAP

1,386± acres Lake County, FL