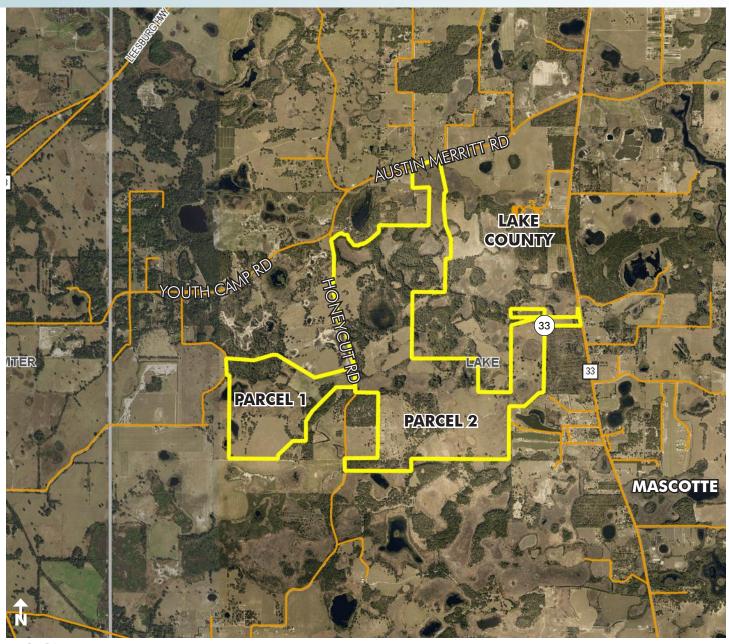

Maury L. Carter & Associates, Inc. 407-422-3144 | www.maurycarter.com

1,386± acres Lake County, FL

**REGIONAL MAP** 

1,386± acres Lake County, FL

1,386± acres Lake County, FL

PROPERTY MAP

1,386± acres Lake County, FL

### PARCEL 1

LOCATION Located south of Youth Camp Road on the west side of Honeycut Road in northwest Lake County. Property can be accessed via Honeycut Road or Sundridge Road.

**SIZE** 304± acres

**PRICE** \$1,976,000 (\$6,500/acre)

#### PARCEL 2

**LOCATION** Located west of State Road 33, south of Austin Merritt Road, and east of Honeycut Road in northwest Lake County, FL.

**SIZE** 1,082± acres

**PRICE** \$7,033,000 (\$6,500/acre)

ZONING/FUTURE LAND USE This property has been annexed into the City of Mascotte and its Future Land Use designation on the new comprehensive plan is Rural Residential. This Future Land Use allows for 1 unit/acre and would yield 900-1,000 units for the property. A rezoning would be required and should allow for clustering of the residential units.