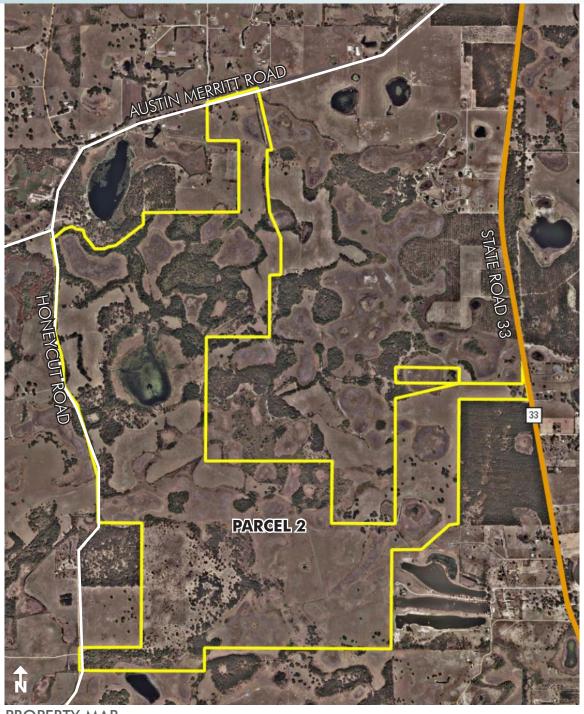

#### PARCEL 2

**LOCATION** Located west of State Road 33, south of Austin Merritt Road, and east of Honeycut Road in northwest Lake County, FL.

**SIZE** 1,082± acres

**PRICE** \$7,033,000 (\$6,500/acre)

ZONING/FUTURE LAND USE This property has been annexed into the City of Mascotte and its Future Land Use designation on the new comprehensive plan is Rural Residential. This Future Land Use allows for 1 unit/acre and would yield 900-1,000 units for the property. A rezoning would be required and should allow for clustering of the residential units.

**ROAD FRONTAGE** 837± on west side of SR33; 1,110± on south side of Austin Merritt Road 6,737± on east side of Honeycut Road.

— Commercial Real Estate Investments | Management | Brokerage | Development | Land -

PROPERTY MAP

— Commercial Real Estate Investments | Management | Brokerage | Development | Land -

Maury L. Carter & Associates, Inc. 407-422-3144 | www.maurycarter.com

1,386± acres Lake County, FL

**PROPERTY PHOTOS** 