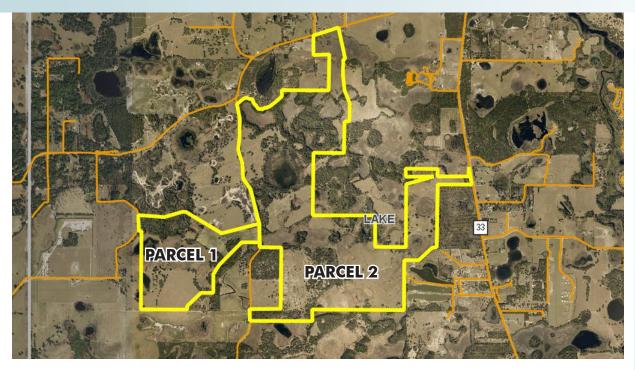

Maury L. Carter & Associates, Inc. 407-422-3144 | www.maurycarter.com

1,386± acres Lake County, FL

**REGIONAL MAP** 

1,386± acres Lake County, FL

1,386± acres Lake County, FL

PROPERTY MAP

1,386± acres Lake County, FL

PROPERTY MAP

— Commercial Real Estate Investments | Management | Brokerage | Development | Land -

Maury L. Carter & Associates, Inc. 407-422-3144 | www.maurycarter.com

1,386± acres Lake County, FL

**PROPERTY PHOTOS** 

### PARCEL 1

LOCATION Located south of Youth Camp Road on the west side of Honeycut Road in northwest Lake County. Property can be accessed via Honeycut Road or Sundridge Road.

**SIZE** 304± acres

**PRICE** \$1,976,000 (\$6,500/acre)

#### PARCEL 2

**LOCATION** Located west of State Road 33, south of Austin Merritt Road, and east of Honeycut Road in northwest Lake County, FL.

**SIZE** 1,082± acres

**PRICE** \$7,033,000 (\$6,500/acre)

ZONING/FUTURE LAND USE This property has been annexed into the City of Mascotte and its Future Land Use designation on the new comprehensive plan is Rural Residential. This Future Land Use allows for 1 unit/acre and would yield 900-1,000 units for the property. A rezoning would be required and should allow for clustering of the residential units.