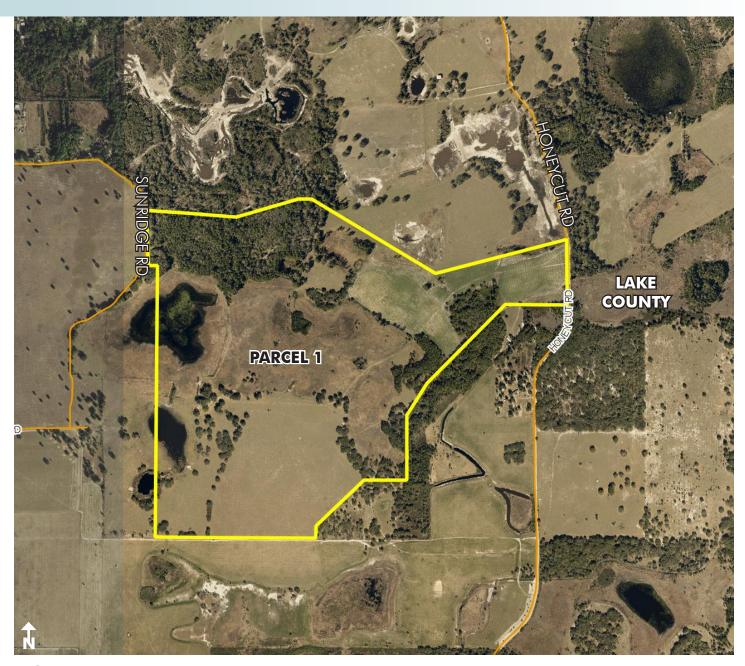

### PARCEL 1

LOCATION Located south of Youth Camp Road on the west side of Honeycut Road in northwest Lake County. Property can be accessed via Honeycut Road or Sundridge Road.

**SIZE** 304± acres

**PRICE** \$1,976,000 (\$6,500/acre)

#### **ZONING/FUTURE LAND USE**

This property has been annexed into the City of Mascotte and is ideal for a mixed use development future land use.

**ROAD FRONTAGE** 620± on west side of Honeycut Road.

Offering subject to errors, omission, prior sale or withdrawal without notice.