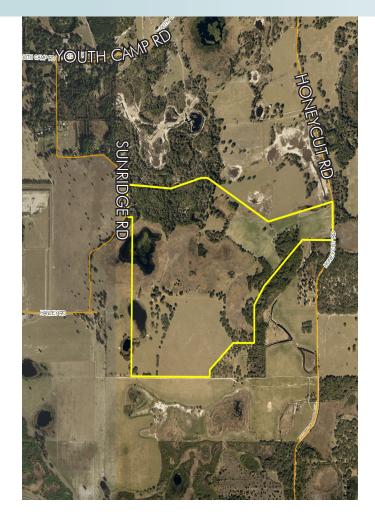

### LOCATION

Located south of Youth Camp Road on the west side of Honeycut Road in northwest Lake County. Property can be accessed via Honecut Road or Sundridge Road.

#### **ROAD FRONTAGE**

620± on west side of Honeycut Road