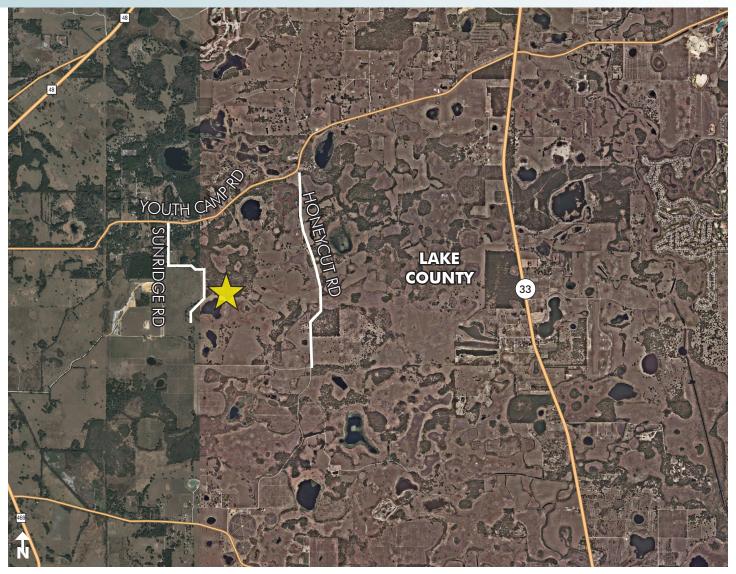

ON

Located south of Youth Camp Road on the west side of Honeycut Road in northwest Lake County. Property can be accessed via Honecut Road or Sundridge Road.

### SIZE

 $304 \pm$  acres - Available

## **PRICE**

\$1,976,000 (\$6,500 per acre)

## ZONING/FUTURE LAND USE

The property has a future land use category of Rural Residential which allows 1 unit per acre. The property still has a zoning of Agriculture as it has not been rezoned within the City.

#### **ROAD FRONTAGE**

620± on west side of Honeycut Road

### **UTILITIES**

City of Mascotte

Offering subject to errors, omission, prior sale or withdrawal without notice.

LAND FOR SALE

— Commercial Real Estate Investments | Management | Brokerage | Development | Land -



# RESIDENTIAL DEVELOPMENT LAND

304± Acres Lake County, FL



**REGIONAL MAP** 



# RESIDENTIAL DEVELOPMENT LAND

304± Acres Lake County, FL



PROPERTY MAP