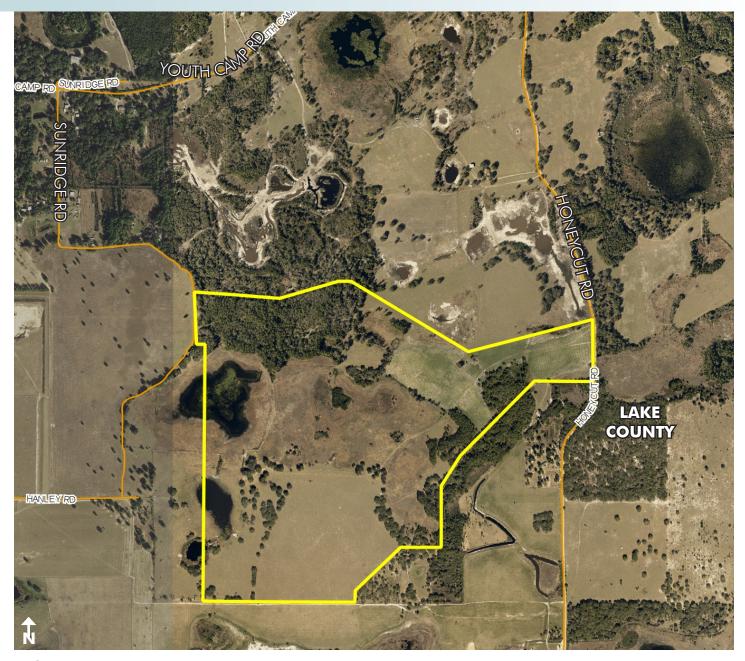

# RESIDENTIAL DEVELOPMENT LAND

304± Acres Lake County, FL

PROPERTY MAP

### LOCATION

Located south of Youth Camp Road on the west side of Honeycut Road in northwest Lake County. Property can be accessed via Honecut Road or Sundridge Road.

#### **ROAD FRONTAGE**

620± on west side of Honeycut Road