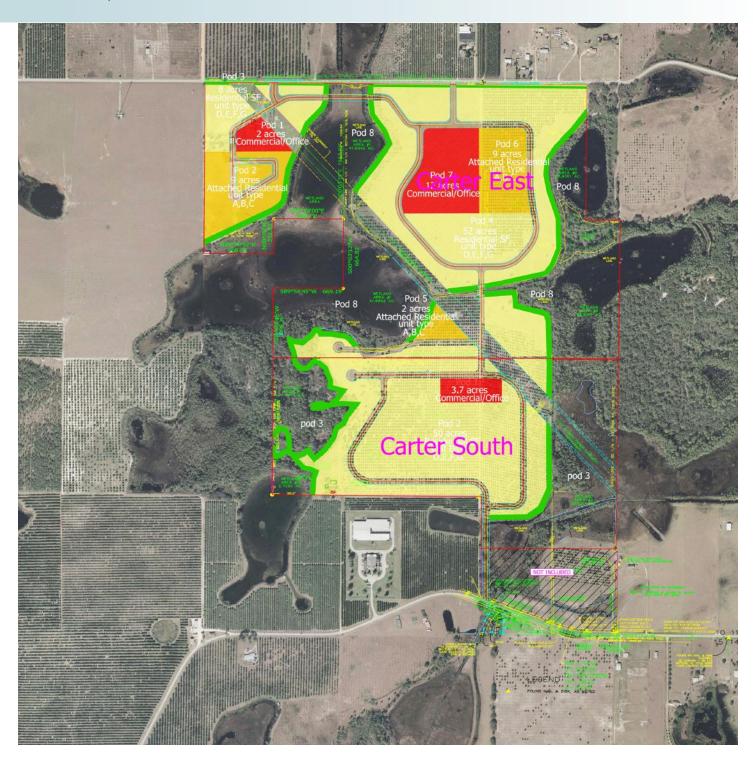

Maury L. Carter & Associates, Inc. 407-422-3144 | www.maurycarter.com

345± acres Lake County, FL

PROPERTY MAP

345± acres Lake County, FL

— Commercial Real Estate Investments | Management | Brokerage | Development | Land -

### **CARTER EAST**

| <u>Pod</u> | <u>Use</u>               | <u>Phase</u> | <u>Acreage</u> | Residential Units | Floor Area Office | Floor Area Commercial |
|------------|--------------------------|--------------|----------------|-------------------|-------------------|-----------------------|
| Pod 1      | Commercial/Office        | Phase 1      | 2±             |                   | 5,000             | 15,000                |
| Pod 2      | Attached Residential     | Phase 1      | 9 ±            | 117               |                   |                       |
| Pod 3      | Residential SF           | Phase 1      | 8±             | 54                |                   |                       |
| Pod 4      | Residential SF           | Phase 2      | 52             | 260               |                   |                       |
| Pod 5      | Attached Residential     | Phase 2      | 2              | 26                |                   |                       |
| Pod 6      | Attached Residential     | Phase 3      | 9              | 117               |                   |                       |
| Pod 7      | Commercial/Office        | Phase 3      | 12             |                   | 51,000            | 65,000                |
| Pod 8      | Parks/Open Space/Buffers | All Phases   | 91.1 ±*        |                   |                   |                       |
| WET        | Wetlands                 |              | 69.5 ±         |                   |                   |                       |
| Totals     |                          |              | 205.2±         | 574               | 56,000            | 80,000                |

### **CARTER SOUTH**

| Sort | Pod    | Use                      | Phase      | Acreage | Residential Units                                                                                                                                                                                                                                                                                                                                                                                                                                                                                                                                                                                                                                                                                                                                                                                                                                                                                                                                                                                                                                                                                                                                                                                                                                                                                                                                                                                                                                                                                                                                                                                                                                                                                                                                                                                                                                                                                                                                                                                                                                                                                                              | Floor Area Office | Floor Area Commercial/Office | Floor Area Civic |
|------|--------|--------------------------|------------|---------|--------------------------------------------------------------------------------------------------------------------------------------------------------------------------------------------------------------------------------------------------------------------------------------------------------------------------------------------------------------------------------------------------------------------------------------------------------------------------------------------------------------------------------------------------------------------------------------------------------------------------------------------------------------------------------------------------------------------------------------------------------------------------------------------------------------------------------------------------------------------------------------------------------------------------------------------------------------------------------------------------------------------------------------------------------------------------------------------------------------------------------------------------------------------------------------------------------------------------------------------------------------------------------------------------------------------------------------------------------------------------------------------------------------------------------------------------------------------------------------------------------------------------------------------------------------------------------------------------------------------------------------------------------------------------------------------------------------------------------------------------------------------------------------------------------------------------------------------------------------------------------------------------------------------------------------------------------------------------------------------------------------------------------------------------------------------------------------------------------------------------------|-------------------|------------------------------|------------------|
| 1    | Pod 1  | Commercial/Office        | Phase 2    | 3.7±    |                                                                                                                                                                                                                                                                                                                                                                                                                                                                                                                                                                                                                                                                                                                                                                                                                                                                                                                                                                                                                                                                                                                                                                                                                                                                                                                                                                                                                                                                                                                                                                                                                                                                                                                                                                                                                                                                                                                                                                                                                                                                                                                                | 5,000             | 15,000                       | 4,000            |
| 5    | Pod 2  | Residential SF           | Phase 1    | 50±     | 250                                                                                                                                                                                                                                                                                                                                                                                                                                                                                                                                                                                                                                                                                                                                                                                                                                                                                                                                                                                                                                                                                                                                                                                                                                                                                                                                                                                                                                                                                                                                                                                                                                                                                                                                                                                                                                                                                                                                                                                                                                                                                                                            |                   |                              |                  |
| 13   | Pod 3  | Parks/Open Space/Buffers | All Phases | 51.6 ±* |                                                                                                                                                                                                                                                                                                                                                                                                                                                                                                                                                                                                                                                                                                                                                                                                                                                                                                                                                                                                                                                                                                                                                                                                                                                                                                                                                                                                                                                                                                                                                                                                                                                                                                                                                                                                                                                                                                                                                                                                                                                                                                                                |                   |                              |                  |
| 14   | WET    | Wetlands                 |            | 42 ±    | The same of the sa | 0.000             | 130-30-143-1-2-1             | A124.54.54.54    |
|      | Totals |                          |            | 115.7±  | 250                                                                                                                                                                                                                                                                                                                                                                                                                                                                                                                                                                                                                                                                                                                                                                                                                                                                                                                                                                                                                                                                                                                                                                                                                                                                                                                                                                                                                                                                                                                                                                                                                                                                                                                                                                                                                                                                                                                                                                                                                                                                                                                            | 5,000             | 15,000                       | 4,000            |