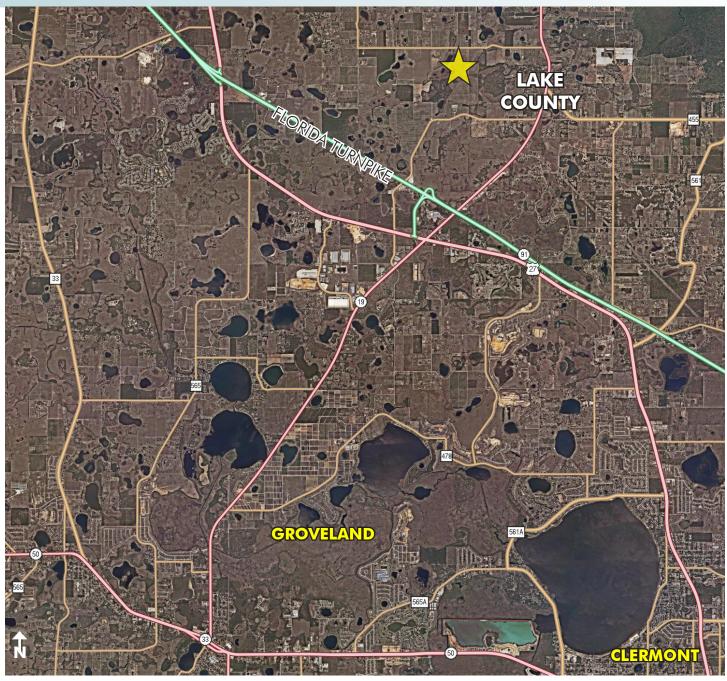

### LOCATION

Located near fast-growing Clermont and just minutes from the planned new Florida Turnpike/Hills of Minneola interchange. Property is on the south side of East Dewey Robbins Road, 2± miles west of Highway 19. Fast access to Highway 27, Florida Turnpike and Highway 19.

Maury L. Carter & Associates, Inc. 407-422-3144 | www.maurycarter.com

LAND FOR SALE

345± acres Lake County, FL

**REGIONAL MAP** 

— Commercial Real Estate Investments | Management | Brokerage | Development | Land -