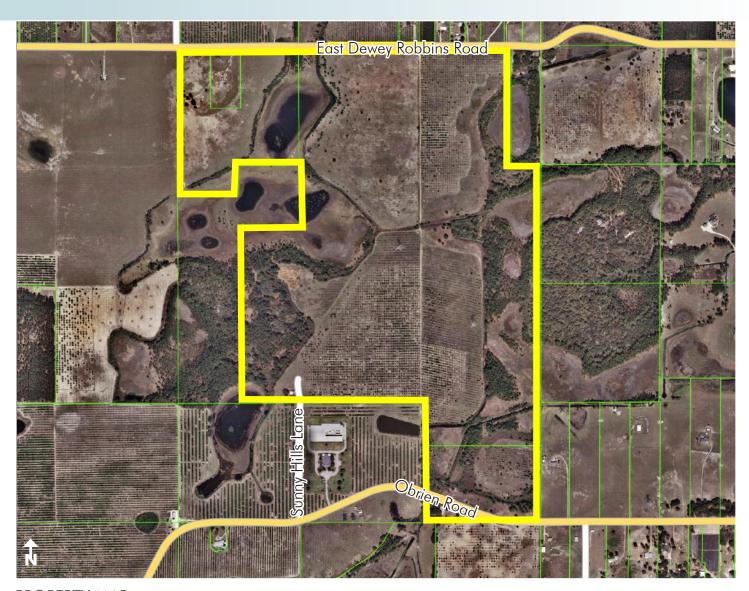

Maury L. Carter & Associates, Inc. 407-422-3144 | www.maurycarter.com

345± acres Lake County, FL

PROPERTY MAP

345± acres Lake County, FL

— Commercial Real Estate Investments | Management | Brokerage | Development | Land -

### **ROAD FRONTAGE**

2,325'± on East Dewey Robbins Road 1,350'± on O'Brien Road.