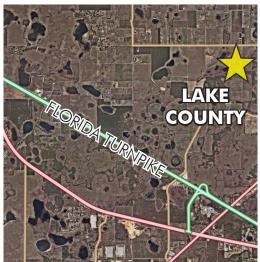

### LOCATION

Located near fast-growing Clermont and just minutes from the planned new Florida Turnpike/Hills of Minneola interchange. Property is on the south side of East Dewey Robbins Road, 2± miles west of Highway 19. Fast access to Highway 27, Florida Turnpike and Highway 19.

Maury L. Carter & Associates, Inc. 407-422-3144 | www.maurycarter.com

LAND FOR SALE

345± acres Lake County, FL

**REGIONAL MAP** 

— Commercial Real Estate Investments | Management | Brokerage | Development | Land -