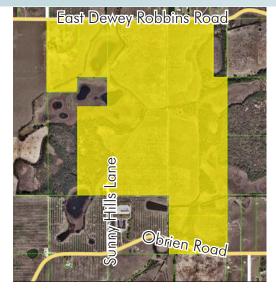

345± acres Lake County, FL

### LOCATION

Located near fast-growing Clermont and just minutes from the planned new Florida Turnpike/Hills of Minneola interchange. Property is on the south side of East Dewey Robbins Road, 2± miles west of Highway 19. Fast access to Highway 27, Florida Turnpike and Highway 19.

### **ROAD FRONTAGE**

2,325'± on East Dewey Robbins Road 1,350'± on O'Brien Road.