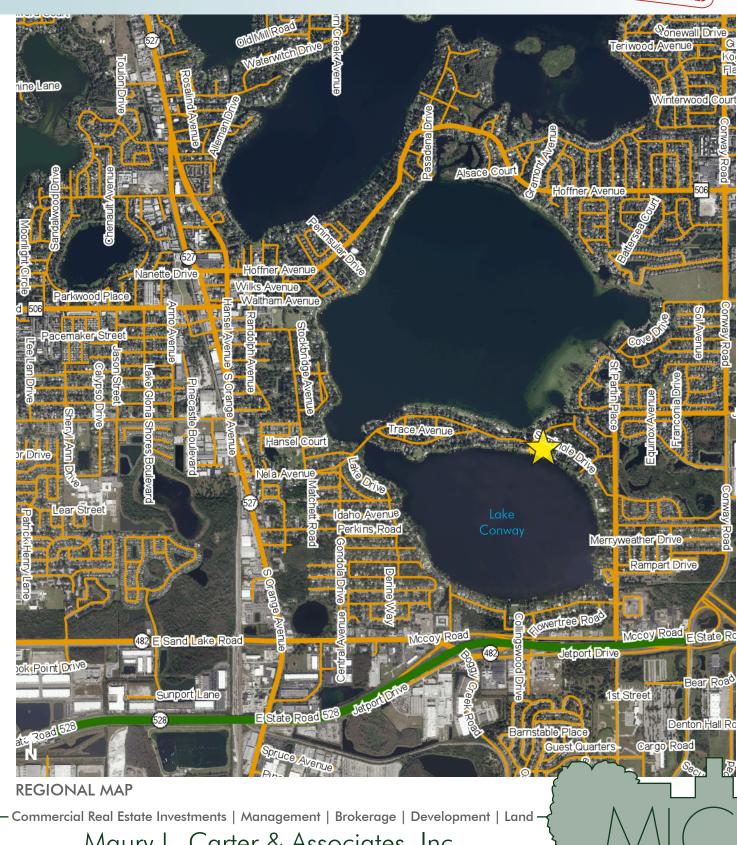

#### LOCATION

Nela Avenue and Seminole Drive in Belle Isle, Florida

Natural elements give this site incredible aesthetic appeal, featuring picturesque lakefront views of Lake Conway, with frontage along Lake Conway.

Offering subject to errors, omission, prior sale or withdrawal without notice.