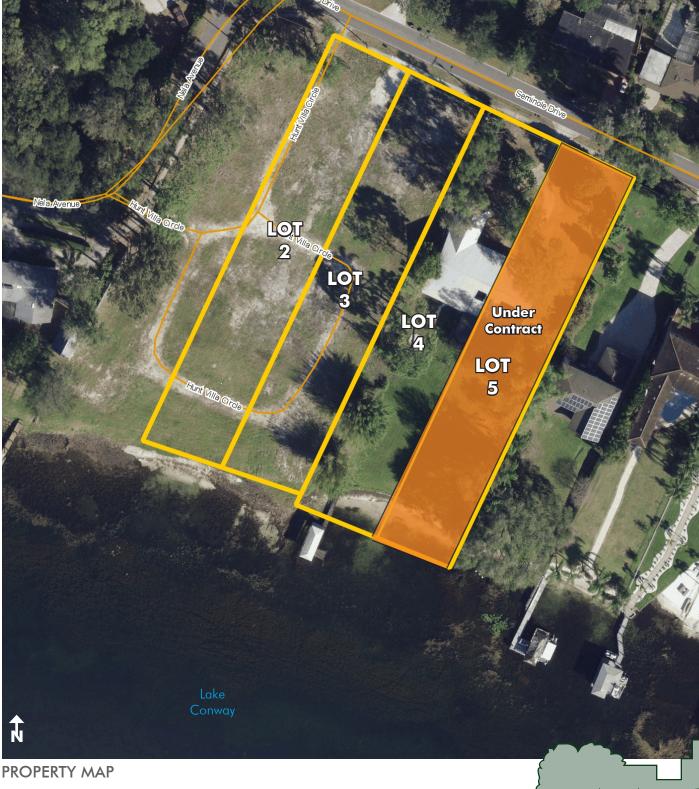

#### LOCATION

Nela Avenue and Seminole Drive in Belle Isle, Florida

#### PRICE - 16% PRICE REDUCTION

NOW: \$500,000 per lot WAS: \$599,000 per lot BULK PRICING: \$1,800,000 or \$450,000/lot LOT 5 - UNDER CONTRACT

#### ROAD FRONTAGE

Nela Avenue and/or Seminole Drive