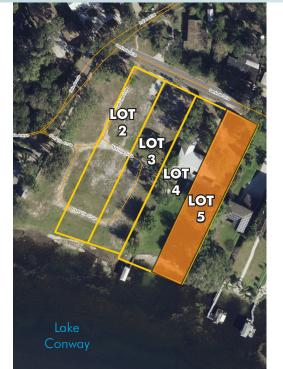

#### LOCATION

Nela Avenue and Seminole Drive in Belle Isle, Florida

#### PRICE - 16% PRICE REDUCTION

NOW: \$500,000 per lot WAS: \$599,000 per lot BULK PRICING: \$1,800,000 or \$450,000/lot LOT 5 - UNDER CONTRACT

#### ROAD FRONTAGE

Nela Avenue and/or Seminole Drive