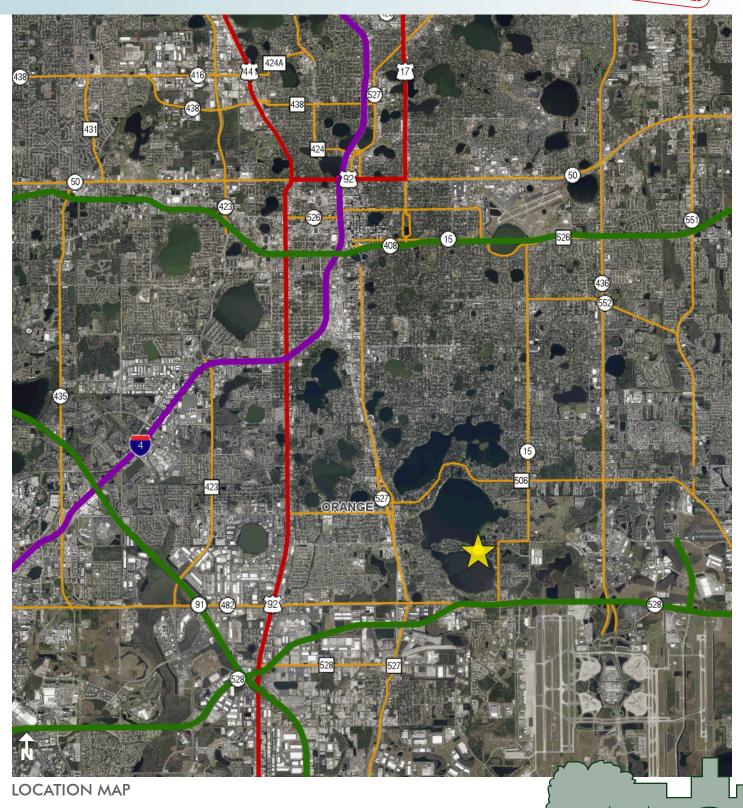

#### DESCRIPTION

**ATTENTION RESIDENTIAL DEVELOPERS...THIS WON'T LAST!** Excellent development site on the Conway chain of lakes offering beautiful views of Lake Conway within a short distance from city amenities. This site is located approximately 10 minutes from Orlando International Airport, 20 minutes to Downtown Orlando and 25 minutes from Walt Disney World and the attractions. Extensive economic activity in Orange County make this prime property for residential development. Strong economic growth is expected to continue in the region.