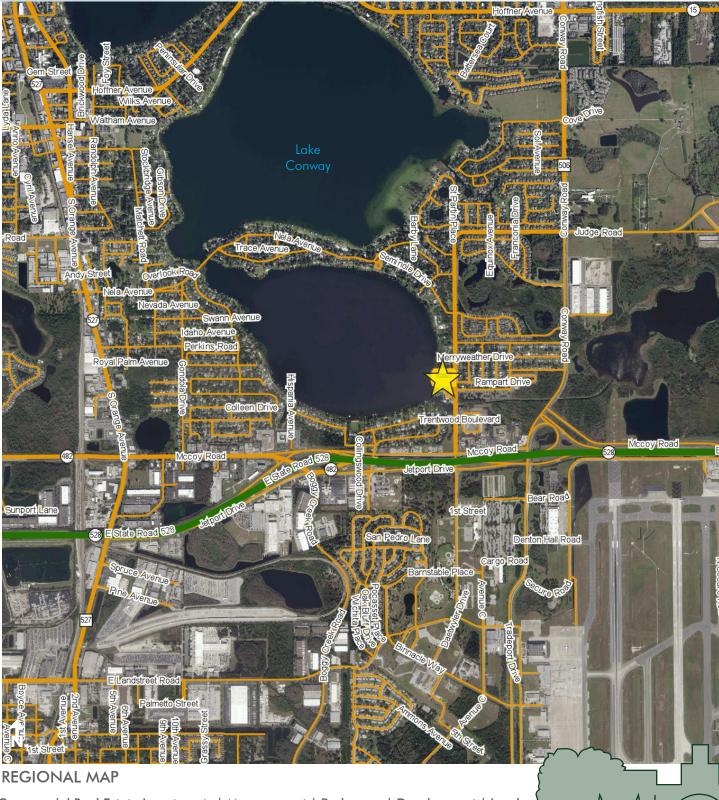

#### LOCATION

Daetwyler Drive in Belle Isle, Florida

# FRONTAGE

Lake: 400 feet of frontage along Lake Conway Road: 330 feet on Daetwyler Drive