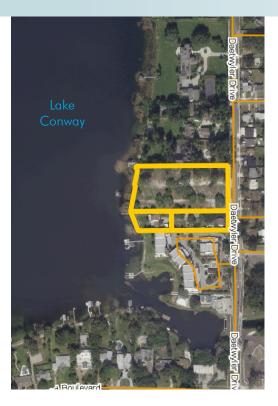

#### LOCATION

Daetwyler Drive in Belle Isle, Florida

# FRONTAGE

Lake: 400 feet of frontage along Lake Conway Road: 330 feet on Daetwyler Drive

## DESCRIPTION

ATTENTION RESIDENTIAL DEVELOPERS...THIS WON'T LAST! Excellent development site on the Conway chain of lakes offering beautiful views of Lake Conway within a short distance from city amenities. This site is located approximately10 minutes from Orlando International Airport, 20 minutes from Downtown Orlando and 25 minutes from Walt Disney World and the attractions. Extensive economic activity in Orange County make this prime property for residential development. A 40' wide concrete dock, ramp and sea wall are located on the property that will can stay in place with deeded access if the single family development option is chosen. Dock will need to be removed if townhomes are developed.