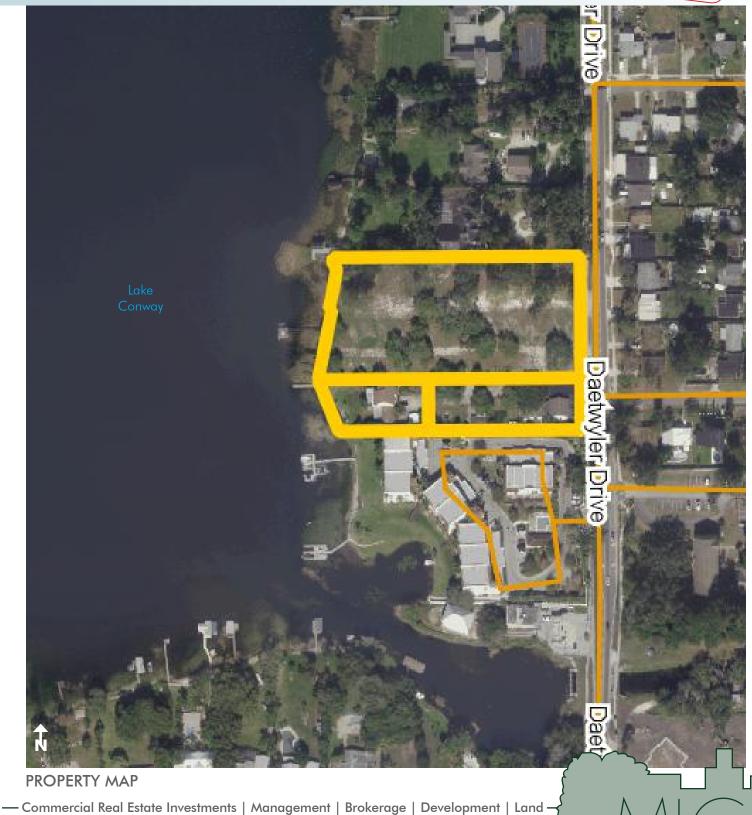

#### LOCATION

Daetwyler Drive in Belle Isle, Florida

# FRONTAGE

Lake: 400 feet of frontage along Lake Conway Road: 330 feet on Daetwyler Drive

## DESCRIPTION

ATTENTION RESIDENTIAL DEVELOPERS...THIS WON'T LAST! Excellent development site on the Conway chain of lakes offering beautiful views of Lake Conway within a short distance from city amenities. This site is located approximately10 minutes from Orlando International Airport, 20 minutes from Downtown Orlando and 25 minutes from Walt Disney World and the attractions. Extensive economic activity in Orange County make this prime property for residential development. A 40' wide concrete dock, ramp and sea wall are located on the property that will can stay in place with deeded access if the single family development option is chosen. Dock will need to be removed if townhomes are developed.