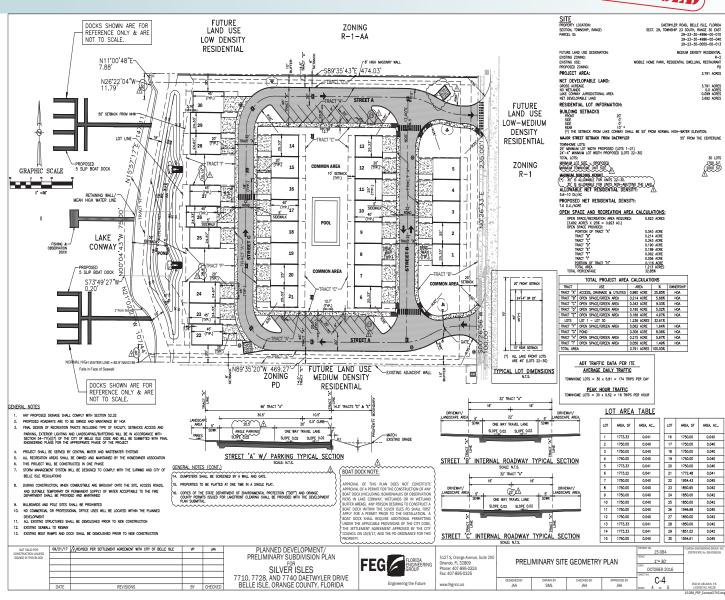

# POTENTIAL DEVELOPMENT SCENARIOS

- 30 Townhomes or
- 11 Single Family Homes

See pages 5 & 6 for concept plans

3.76± acres Orange County, FL

PRELIMINARY SITE GEOMETRY PLAN

--- Commercial Real Estate Investments | Management | Brokerage | Development | Land -

Maury L. Carter & Associates, Inc. 407-422-3144 | www.maurycarter.com