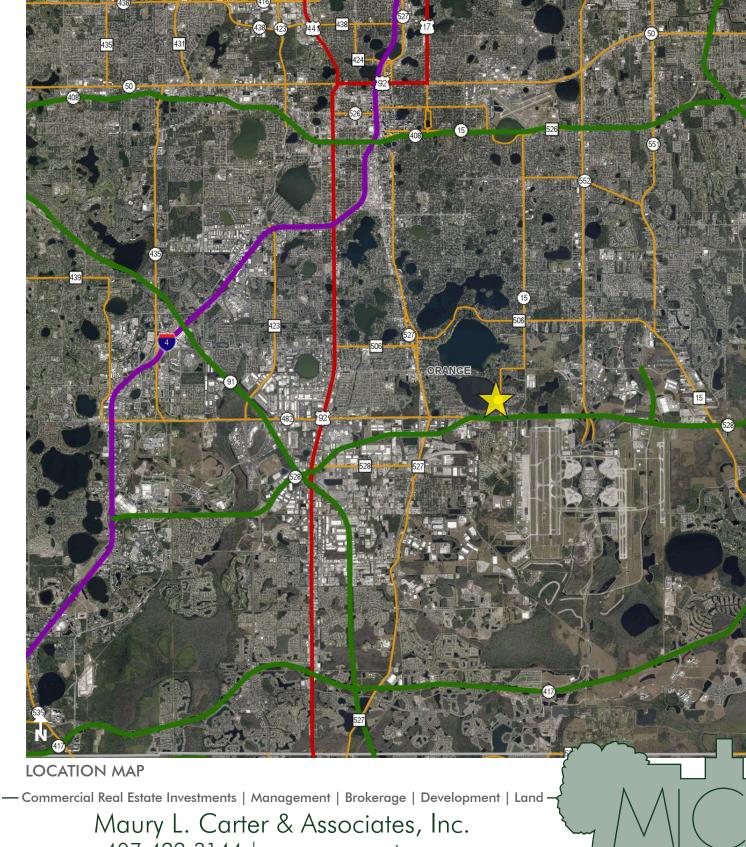

## DESCRIPTION

ATTENTION RESIDENTIAL DEVELOPERS...THIS WON'T LAST! Excellent development site on the Conway chain of lakes offering beautiful views of Lake Conway within a short distance from city amenities. This site is located approximately10 minutes from Orlando International Airport, 20 minutes from Downtown Orlando and 25 minutes from Walt Disney World and the attractions. Extensive economic activity in Orange County make this prime property for residential development. A 40' wide concrete dock, ramp and sea wall are located on the property that will can stay in place with deeded access if the single family development option is chosen. Dock will need to be removed if townhomes are developed.