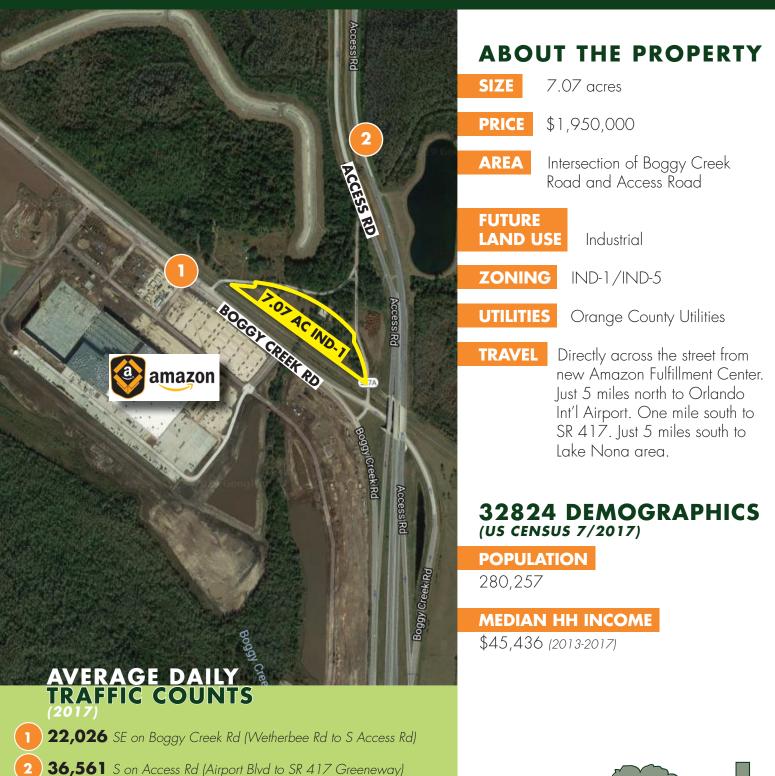

FOR SALE

# 7.07 AC BOGGY CREEK RD INDUSTRIAL 12401 Boggy Creek Rd, Orlando, FL 32824