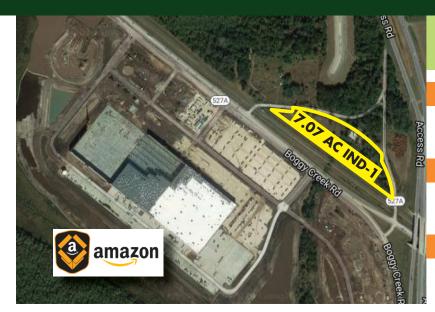

# 7.07 AC BOGGY CREEK RD INDUSTRIAL 12401 Boggy Creek Rd, Orlando, FL 32824

#### AMAZON FULFILLMENT CENTER

**JOBS** New fulfillment center planned to create 1,500 new full time jobs (with benefits)

**SQUARE FOOTAGE** 850,000+ sq.ft. multi-level facility with potential to expand to 2.4 million sq.ft.

**TECHNOLOGY** The fulfillment center will include Amazon Robotics, cutting-edge technology that will work with employees