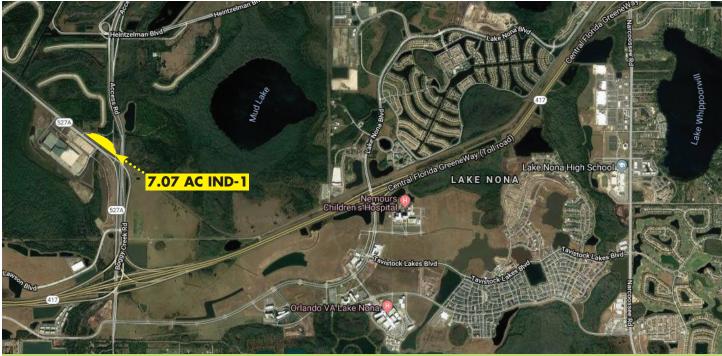

# 7.07 AC BOGGY CREEK RD INDUSTRIAL 12401 Boggy Creek Rd, Orlando, FL 32824

ational **TOOT** ACCESS EOEEF CREWANGE RD 7.07 AC IND-1 Lake Nona 117 ATELHWY AN **REGIONAL MAP** 

MAURY L. CARTER & ASSOCIATES, INC. Licensed Real Estate Brokers | www.maurycarter.com | 407-422-3144 Maury L. Carter & Associates, Inc.<sup>24</sup> Licensed Real Estate Broker

# LAKE NONA

**AREA** Lake Nona is a 7,000+ acre mixed-use community including the 650- acre Lake Nona Medical City health & life sciences park

**JOBS** Expect jobs for over 30,000 people and an economic impact of \$7.6 billion