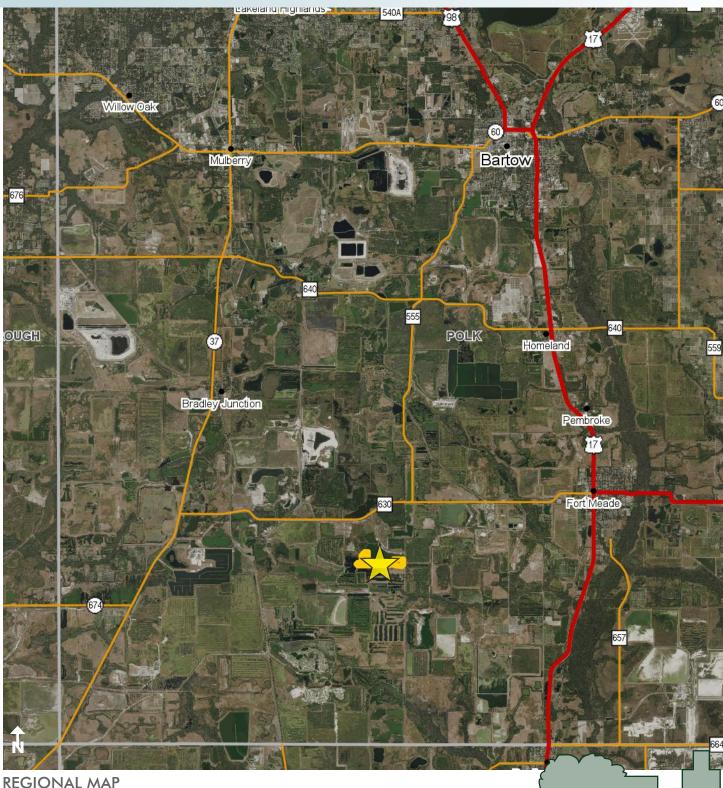

128± acres Polk, County, FL

**REGIONAL MAP** 

— Commercial Real Estate Investments | Management | Brokerage | Development | Land -

Maury L. Carter & Associates, Inc. 407-422-3144 | www.maurycarter.com

128± acres Polk, County, FL

### LOCATION

Located in Polk County on District Line Road.