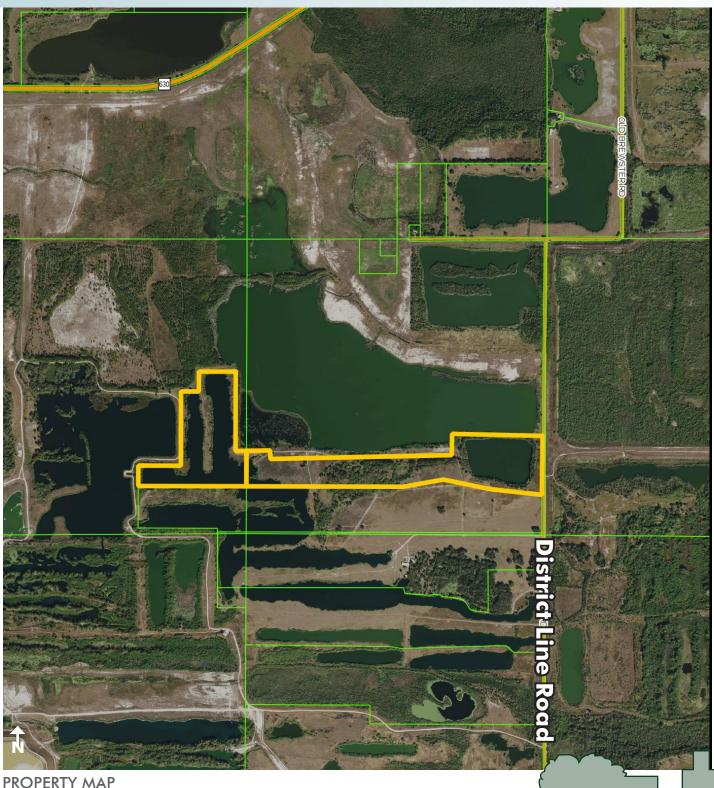

Maury L. Carter & Associates, Inc.<sup>5,6</sup> Licensed Real Estate Broker

PROPERTY MAP

— Commercial Real Estate Investments | Management | Brokerage | Development | Land -

Maury L. Carter & Associates, Inc. 407-422-3144 | www.maurycarter.com

#### **DESCRIPTION**

District Line Ranch offers world class recreation and hobby farming opportunities. This property is located on previously mined phosphate land. Once the phosphate mining was completed, beautiful man made lakes were left in place to enjoy world class fresh water fishing, water sports, boating and other water activities. There is nearly 2.7 miles of lake frontage on this 128± acres. This property is also currently used for cattle ranching and would be ideal for a hobby farmer or ranching use.

### LOCATION

Located in Polk County on District Line Road.