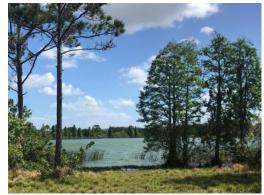

#### **DESCRIPTION**

District Line Ranch offers world class recreation and hobby farming opportunities. This property is located on previously mined phosphate land. Once the phosphate mining was completed, beautiful man made lakes were left in place to enjoy world class fresh water fishing, water sports, boating and other water activities. There is nearly 2.7 miles of lake frontage on this 128± acres. This property is also currently used for cattle ranching and would be ideal for a hobby farmer or ranching use.