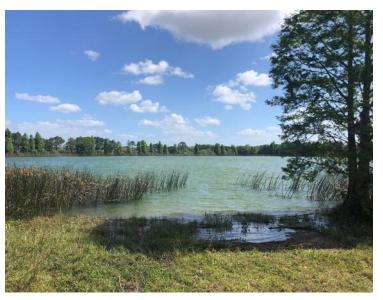

#### **DESCRIPTION**

District Line Ranch offers world class recreation and hobby farming opportunities. This property is located on previously mined phosphate land. Once the phosphate mining was completed, beautiful man made lakes were left in place to enjoy world class fresh water fishing, water sports, boating and other water activities. There is nearly 2.7 miles of lake frontage on this 128± acres. This property is also currently used for cattle ranching and would be ideal for a hobby farmer or ranching use.