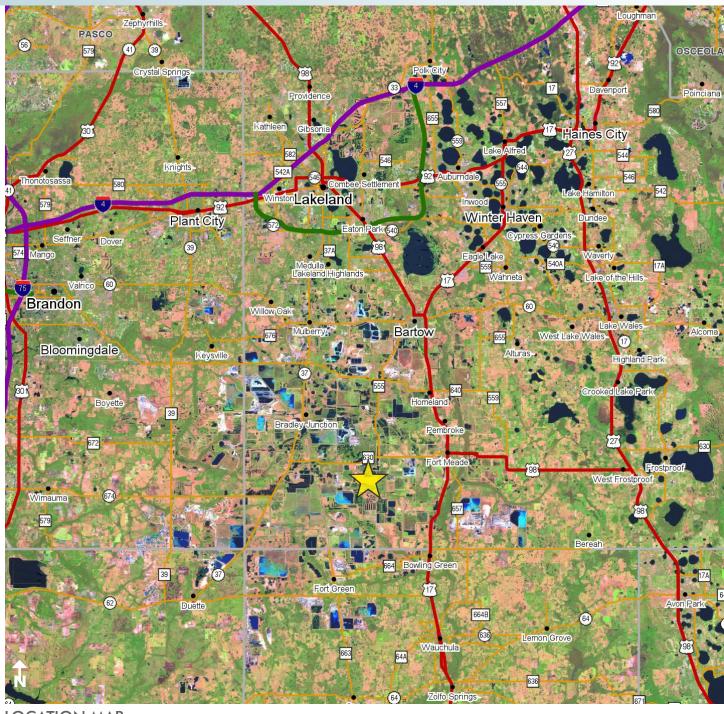

LOCATION MAP

— Commercial Real Estate Investments | Management | Brokerage | Development | Land -

Maury L. Carter & Associates, Inc. 407-422-3144 | www.maurycarter.com

### LOCATION

Located in Polk County on District Line Road.