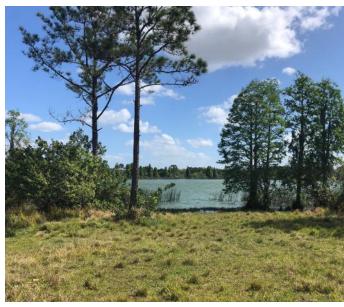

#### **DESCRIPTION**

District Line Ranch offers world class recreation and hobby farming opportunities. This property is located on previously mined phosphate land. Once the phosphate mining was completed, beautiful man made lakes were left in place to enjoy world class fresh water fishing, water sports, boating and other water activities. There is nearly 2.7 miles of lake frontage on this 128± acres. This property is also currently used for cattle ranching and would be ideal for a hobby farmer or ranching use.