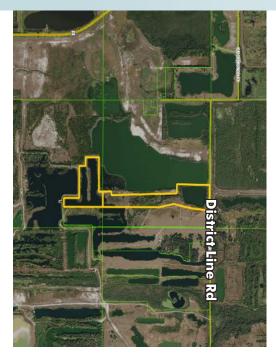

Maury L. Carter & Associates, Inc.<sup>5,6</sup> Licensed Real Estate Broker

PROPERTY MAP

— Commercial Real Estate Investments | Management | Brokerage | Development | Land -

Maury L. Carter & Associates, Inc. 407-422-3144 | www.maurycarter.com

### LOCATION

Located in Polk County on District Line Road.