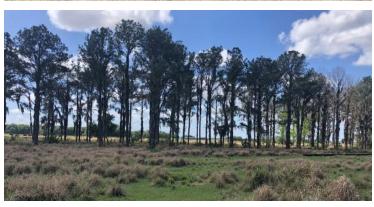

#### **DESCRIPTION**

District Line Ranch offers world class recreation and hobby farming opportunities. This property is located on previously mined phosphate land. Once the phosphate mining was completed, beautiful man made lakes were left in place to enjoy world class fresh water fishing, water sports, boating and other water activities. There is nearly 2.7 miles of lake frontage on this 128± acres. This property is also currently used for cattle ranching and would be ideal for a hobby farmer or ranching use.