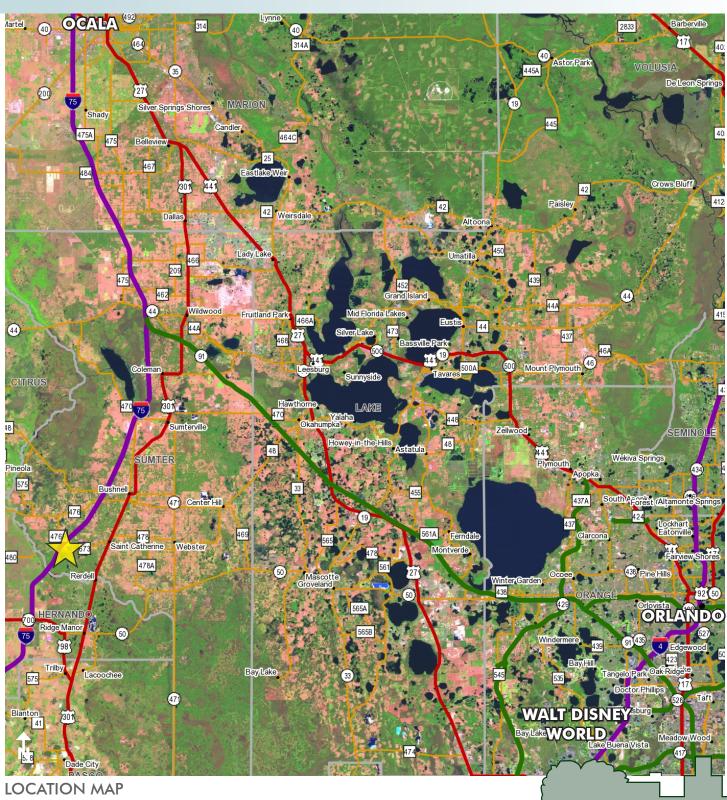

#### LOCATION

Located at the interchange at the NE corner of I-75 and Hwy 478 (CR 673).

The 10± acre portion of the property on the west side of I-75 is located in a Low Tax Opportunity Zone which means investors, such as businesses, developers and financial institutions that invest in targeted areas can defer capital gains taxes through investments in federally established Opportunity Funds.