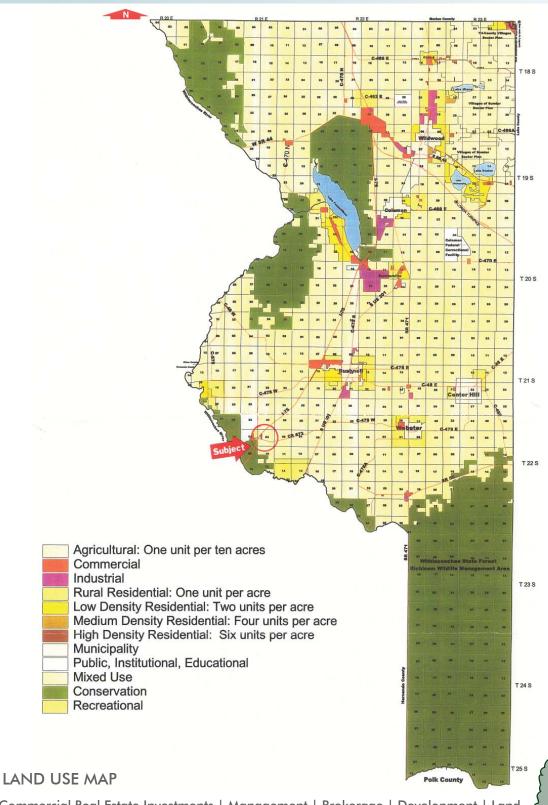

### ZONING/FUTURE LAND USE

This  $10\pm$  acres along east side of I-75 at Hwy 478 (CR 673) zoned Commercial with FLU of Commercial.

Remaining 136± acres zoned Agricultural with FLU of Agricultural.