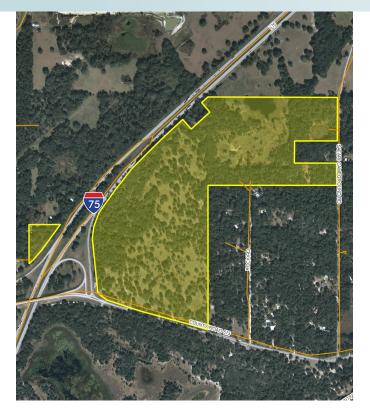

I-75 INTERCHANGE

146± acres Sumter County, FL

#### LOCATION

Located at the interchange at the NE corner of I-75 and Hwy 478 (CR 673).

The 10± acre portion of the property on the west side of I-75 is located in a Low Tax Opportunity Zone which means investors, such as businesses, developers and financial institutions that invest in targeted areas can defer capital gains taxes through investments in federally established Opportunity Funds.

### ZONING/FUTURE LAND USE

This  $10\pm$  acres along east side of I-75 at Hwy 478 (CR 673) zoned Commercial with FLU of Commercial.

Remaining 136± acres zoned Agricultural with FLU of Agricultural.

#### **ROAD FRONTAGE**

 $1,600'\pm \text{ on Hwy 478 (CR 673)} \\ 2,345'\pm \text{ on I-75}$ 

Offering subject to errors, omission, prior sale or withdrawal without notice.

— Commercial Real Estate Investments | Management | Brokerage | Development | Land