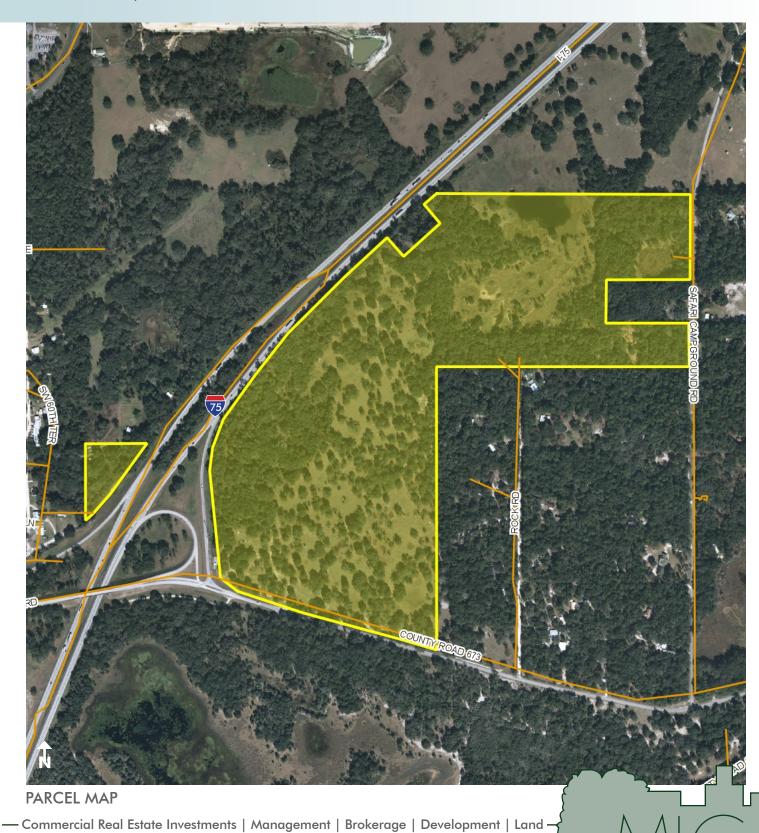

146± acres Sumter County, FL

**BOUNDARY/SURVEY** 

#### **ROAD FRONTAGE**

 $1,600'\pm \text{ on Hwy 478 (CR 673)} \\ 2,345'\pm \text{ on I-75}$ 

Offering subject to errors, omission, prior sale or withdrawal without notice.

— Commercial Real Estate Investments | Management | Brokerage | Development | Land