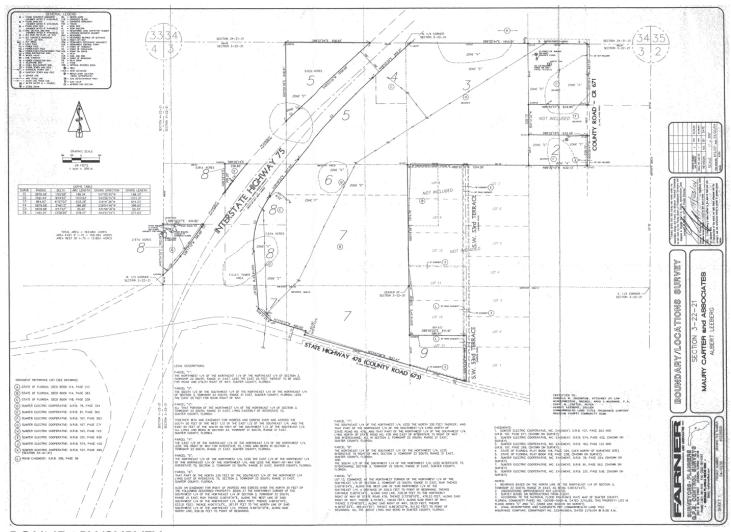

I-75 INTERCHANGE

146± acres Sumter County, FL

#### LOCATION

Located at the interchange at the NE corner of I-75 and Hwy 478 (CR 673).

The 10± acre portion of the property on the west side of I-75 is located in a Low Tax Opportunity Zone which means investors, such as businesses, developers and financial institutions that invest in targeted areas can defer capital gains taxes through investments in federally established Opportunity Funds.

### ZONING/FUTURE LAND USE

This  $10\pm$  acres along east side of I-75 at Hwy 478 (CR 673) zoned Commercial with FLU of Commercial.

Remaining 136± acres zoned Agricultural with FLU of Agricultural.

#### **ROAD FRONTAGE**

 $1,600'\pm \text{ on Hwy 478 (CR 673)} \\ 2,345'\pm \text{ on I-75}$ 

Offering subject to errors, omission, prior sale or withdrawal without notice.

— Commercial Real Estate Investments | Management | Brokerage | Development | Land

146± acres Sumter County, FL

**BOUNDARY/SURVEY** 