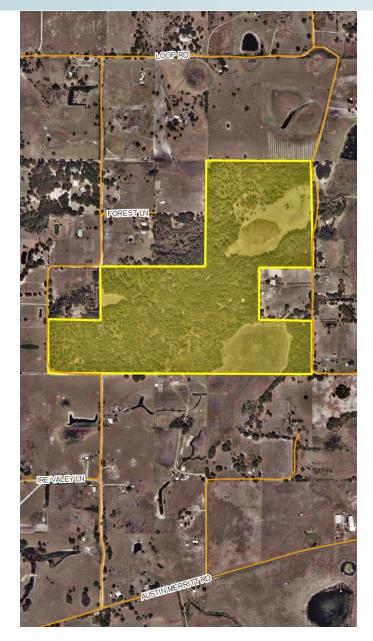

#### LOCATION/DESCRIPTION

One mile west of Highway 33 and 1/2 mile north of Austin Merritt Road. Bounded on the east and west by Loop Road. Ideal for recreation, country living, equestrian estate, cattle ranching, etc.

#### SIZE

120± acres

#### **ROAD FRONTAGE**

1,800' ± on Loop Road 1,200' ± on East Loop Road

Offering subject to errors, omission, prior sale or withdrawal without notice.

LAND FOR SALE

— Commercial Real Estate Investments | Management | Brokerage | Development | Land -

Maury L. Carter & Associates, Inc. 407-422-3144 | www.maurycarter.com

120± acres Lake County, FL

Maury L. Carter & Associates, Inc.: Licensed Real Estate Broker

PROPERTY MAP

— Commercial Real Estate Investments | Management | Brokerage | Development | Land -