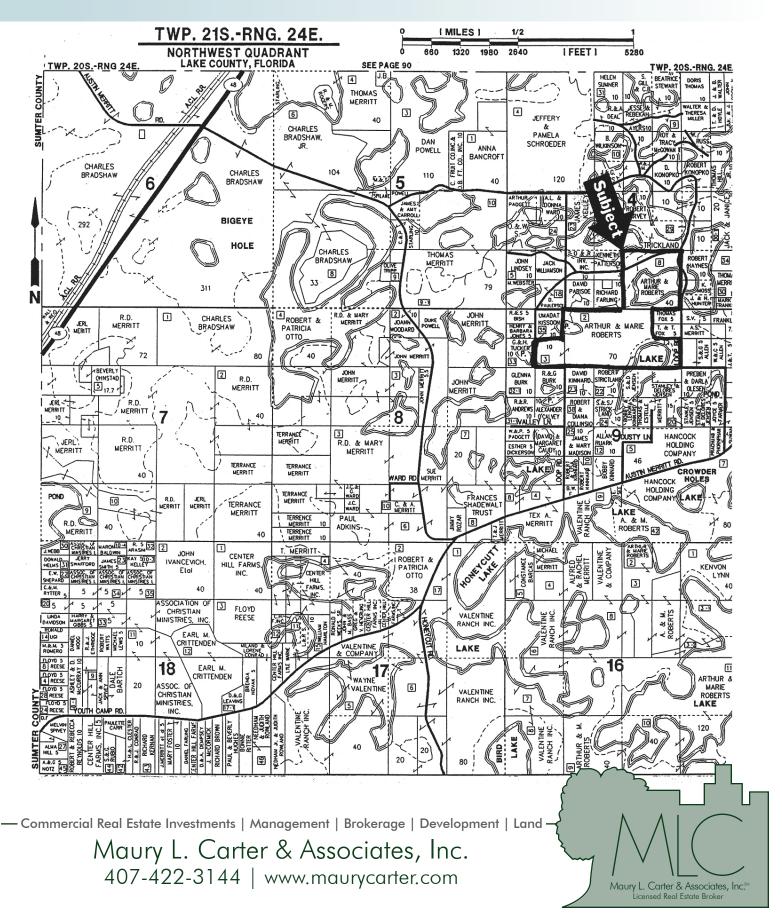

#### LOCATION/DESCRIPTION

One mile west of Highway 33 and 1/2 mile north of Austin Merritt Road. Bounded on the east and west by Loop Road. Ideal for recreation, country living, equestrian estate, cattle ranching, etc.