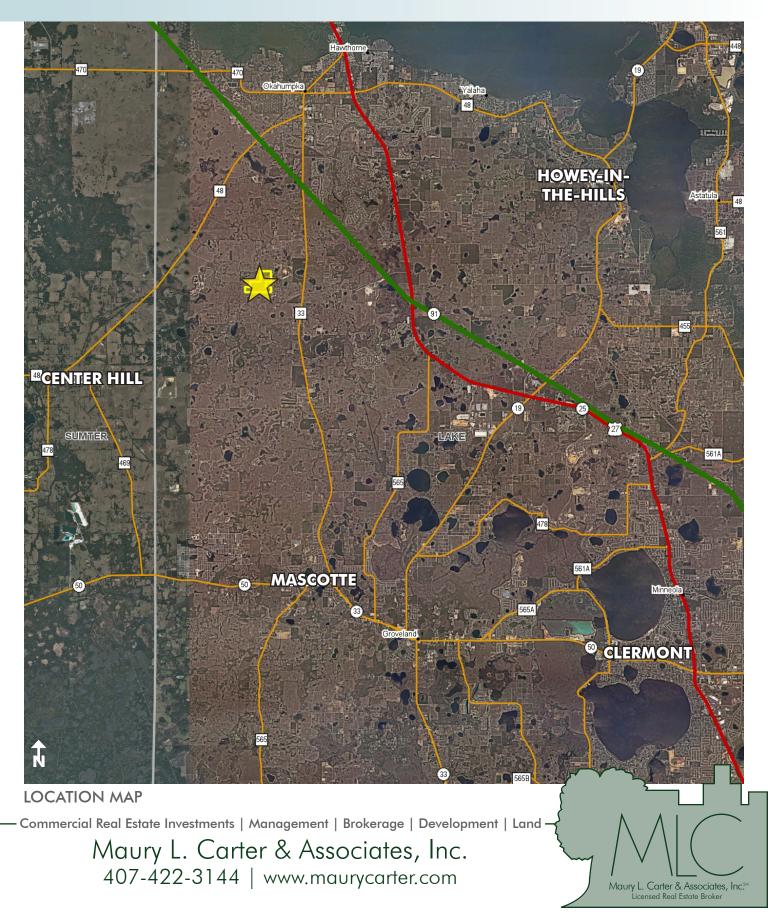

#### LOCATION/DESCRIPTION

One mile west of Highway 33 and 1/2 mile north of Austin Merritt Road. Bounded on the east and west by Loop Road. Ideal for recreation, country living, equestrian estate, cattle ranching, etc.