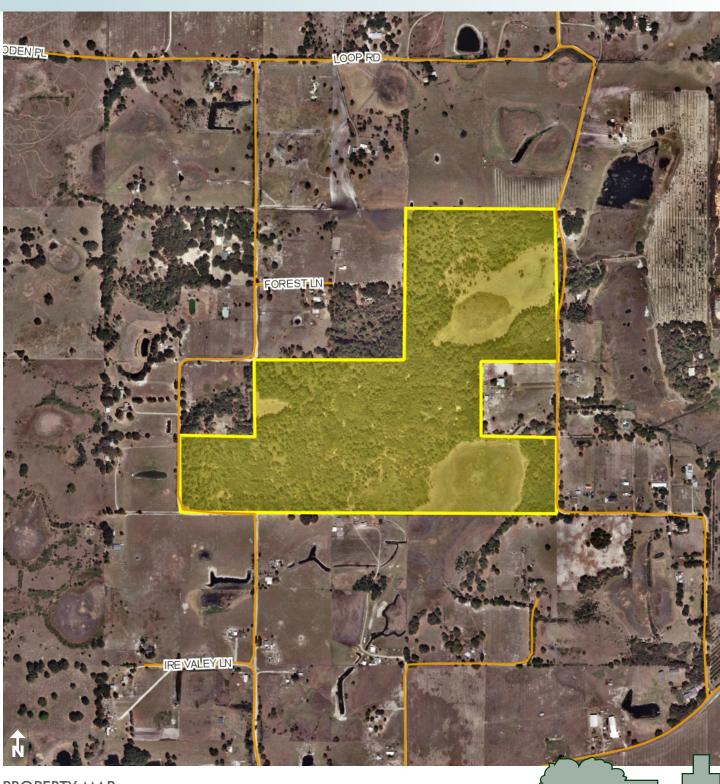

#### LOCATION/DESCRIPTION

One mile west of Highway 33 and 1/2 mile north of Austin Merritt Road. Bounded on the east and west by Loop Road. Ideal for recreation, country living, equestrian estate, cattle ranching, etc.

#### SIZE

120± acres

#### **ROAD FRONTAGE**

1,800' ± on Loop Road 1,200' ± on East Loop Road

Offering subject to errors, omission, prior sale or withdrawal without notice.

LAND FOR SALE

— Commercial Real Estate Investments | Management | Brokerage | Development | Land -

Maury L. Carter & Associates, Inc. 407-422-3144 | www.maurycarter.com

120± acres Lake County, FL

Maury L. Carter & Associates, Inc.: Licensed Real Estate Broker

PROPERTY MAP

— Commercial Real Estate Investments | Management | Brokerage | Development | Land -