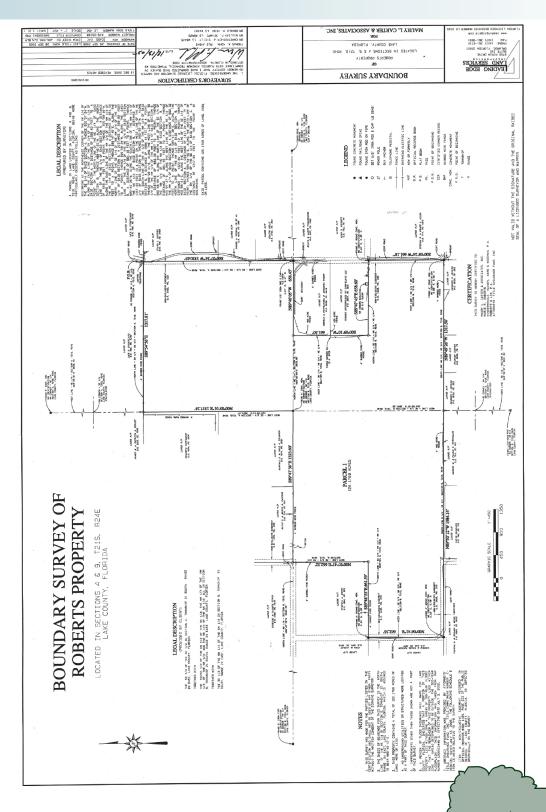

120± acres Lake County, FL

#### LOCATION/DESCRIPTION

One mile west of Highway 33 and 1/2 mile north of Austin Merritt Road. Bounded on the east and west by Loop Road. Ideal for recreation, country living, equestrian estate, cattle ranching, etc.

#### SIZE

120± acres

#### **ROAD FRONTAGE**

1,800' ± on Loop Road 1,200' ± on East Loop Road

Offering subject to errors, omission, prior sale or withdrawal without notice.

LAND FOR SALE

— Commercial Real Estate Investments | Management | Brokerage | Development | Land -

Maury L. Carter & Associates, Inc. 407-422-3144 | www.maurycarter.com

120± acres Lake County, FL

Maury L. Carter & Associates, Inc.: Licensed Real Estate Broker

PROPERTY MAP

— Commercial Real Estate Investments | Management | Brokerage | Development | Land -