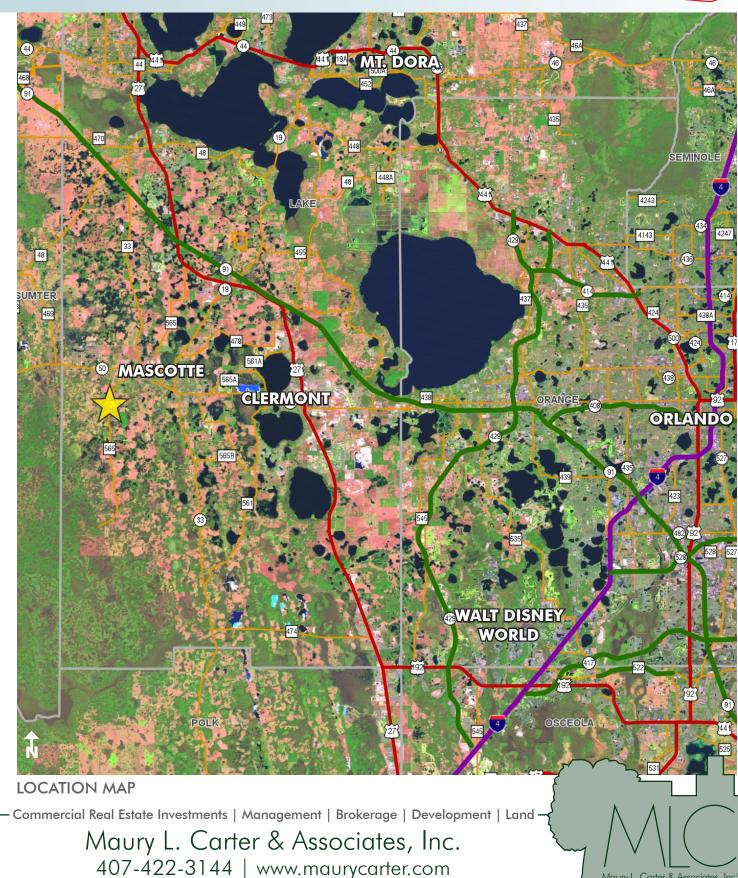

#### LOCATION

13920 Bay Lake Road, on the east side of Bay Lake Road and the south side of Carter Jones Road in Groveland, Florida.