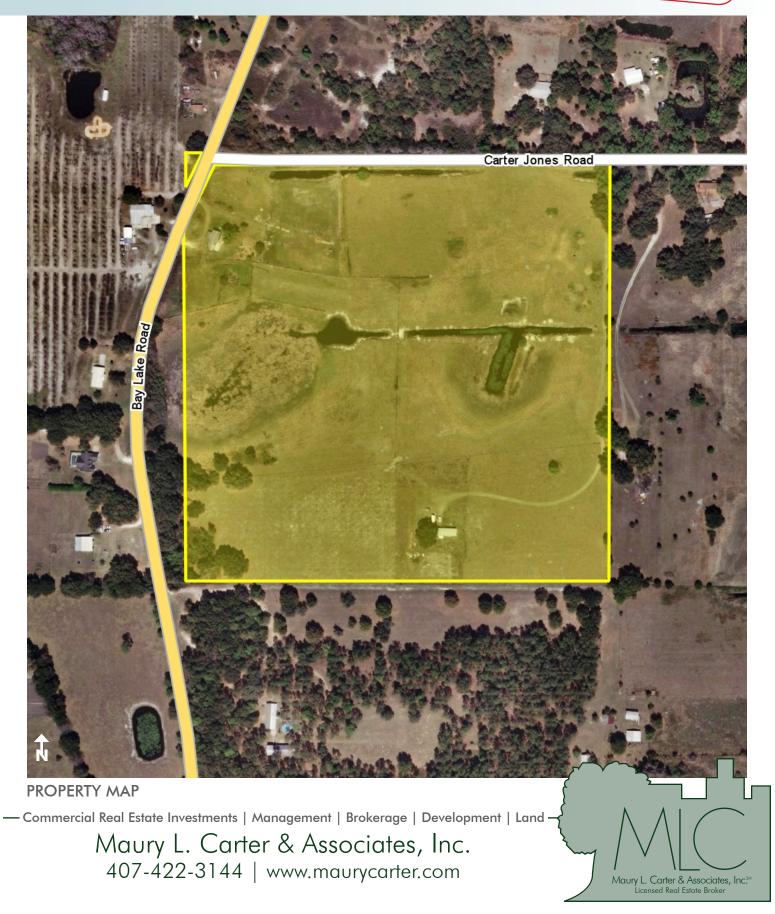

#### LOCATION

13920 Bay Lake Road, on the east side of Bay Lake Road and the south side of Carter Jones Road in Groveland, Florida.

#### ROAD FRONTAGE

 $235' \pm$  on Bay Lake Road (CR 565) 1,230'  $\pm$  on S side of Carter Jones Road

### SIZE

 $39\pm$  acres