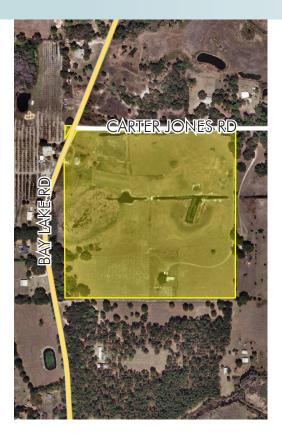

#### LOCATION

13920 Bay Lake Road, on the east side of Bay Lake Road and the south side of Carter Jones Road in Groveland, Florida.

#### ROAD FRONTAGE

 $235' \pm$  on Bay Lake Road (CR 565) 1,230'  $\pm$  on S side of Carter Jones Road

### SIZE

 $39\pm$  acres