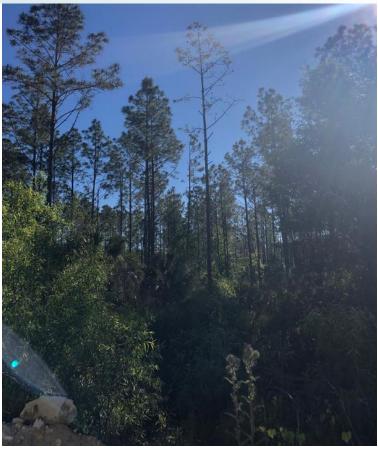

This property was planted in pine some years back and the timber is coming into maturation now. The property has been thinned once and the trees responded well to it.