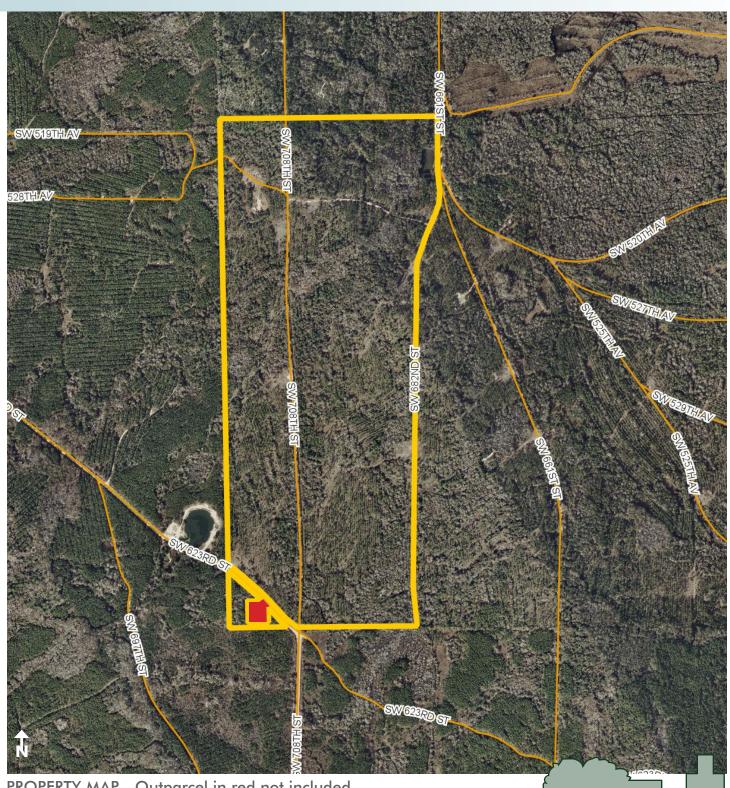

#### SIZE

240 ± Acres - Outparcel in red not included.

240± acres Dixie County, FL

Maury L. Carter & Associates, Inc.: Licensed Real Estate Broker

PROPERTY MAP - Outparcel in red not included

— Commercial Real Estate Investments | Management | Brokerage | Development | Land -