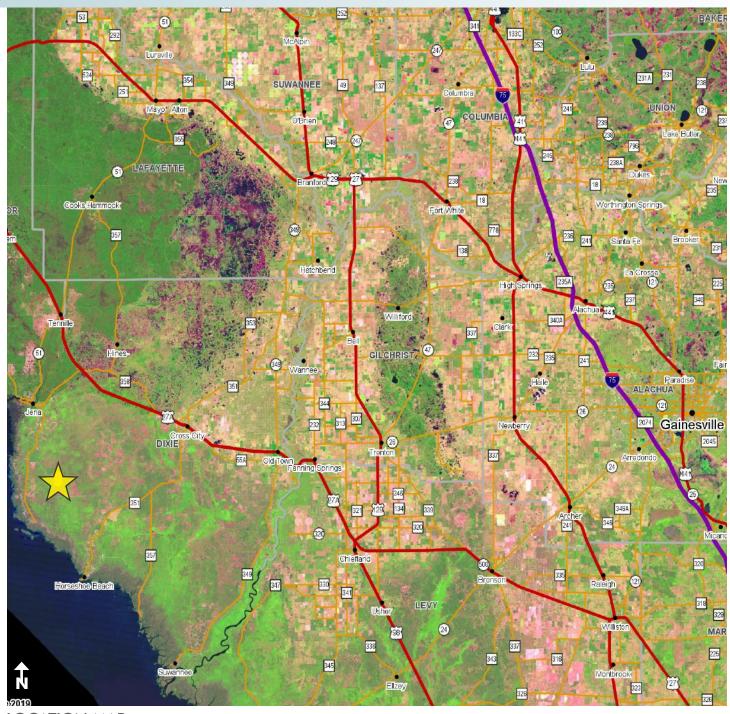

Maury L. Carter & Associates, Inc. 407-422-3144 | www.maurycarter.com

240± acres Dixie County, FL

240± acres Dixie County, FL

LOCATION MAP

— Commercial Real Estate Investments | Management | Brokerage | Development | Land -