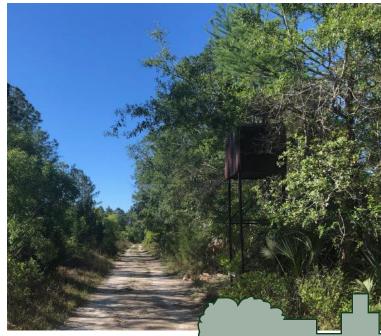

### **DESCRIPTION/LOCATION**

240 acres located 5+/- miles south of quaint Steinhatchee, Florida. This property is LOADED with recreational opportunities. Hunt, fish, camp, and much more. Build your dream cabin in the woods and enjoy this property for many years to come. Being so close to Steinhatchee, you can enjoy all of the benefits of being so close to the coast. Enjoy scalloping, salt water fishing, and other water recreational sports. Because Steinhatchee is such a short drive away, know that you can have all the benefits of shopping and dining close to your recreational property.

This property was planted in pine some years back and the timber is coming into maturation now. The property has been thinned once and the trees responded well to it.