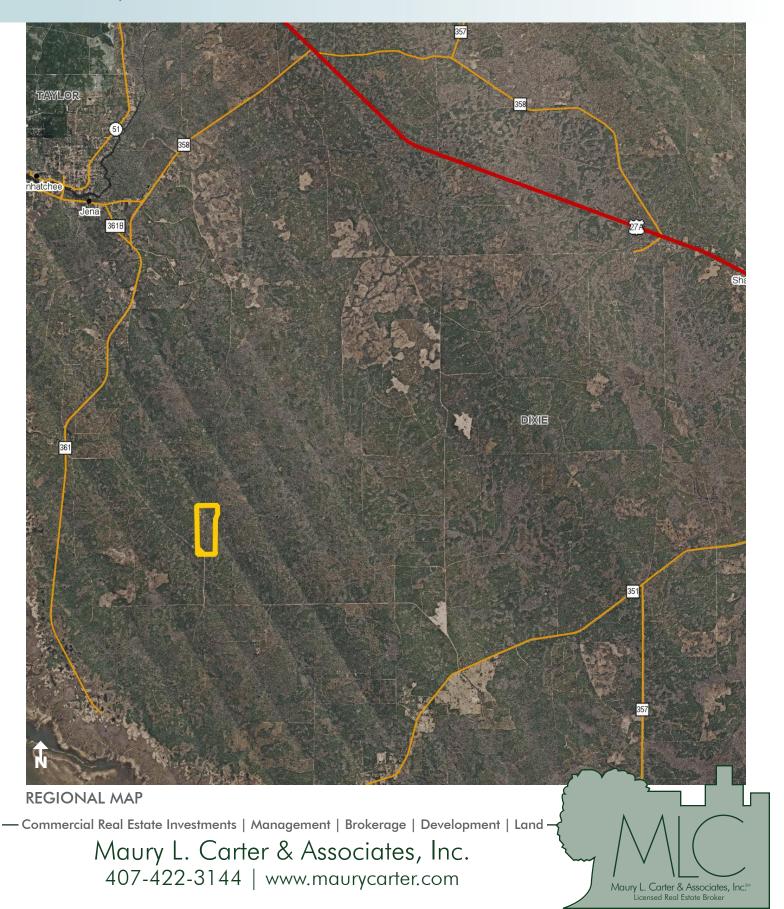

Maury L. Carter & Associates, Inc. 407-422-3144 | www.maurycarter.com

240± acres Dixie County, FL

240± acres Dixie County, FL

LOCATION MAP

— Commercial Real Estate Investments | Management | Brokerage | Development | Land -