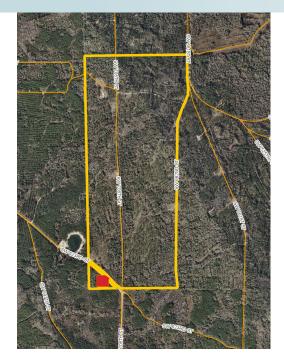

#### SIZE

240 ± Acres - Outparcel in red not included.

240± acres Dixie County, FL

Maury L. Carter & Associates, Inc.: Licensed Real Estate Broker

PROPERTY MAP - Outparcel in red not included

— Commercial Real Estate Investments | Management | Brokerage | Development | Land -