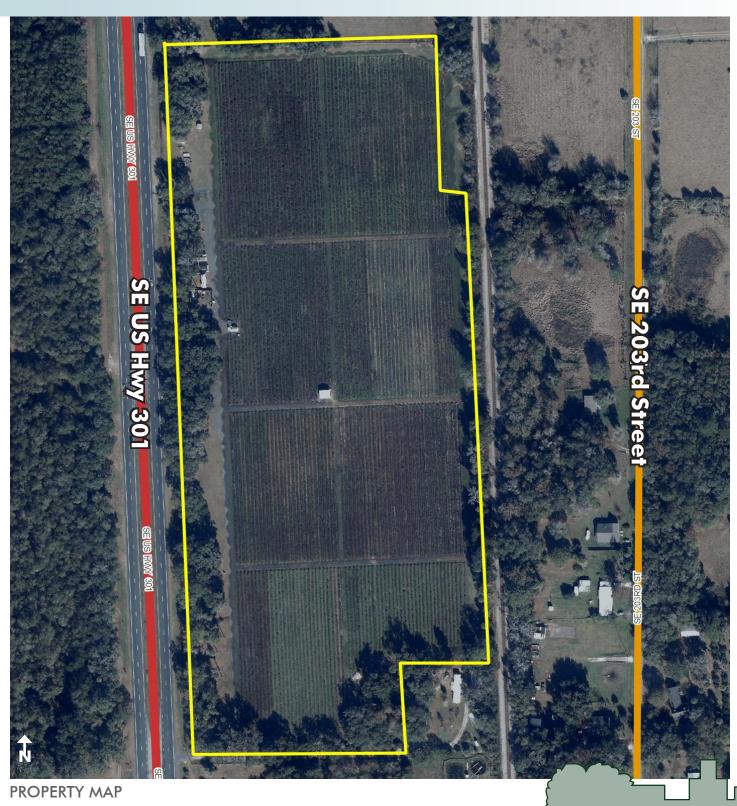

#### LOCATION/PARCEL ID

Alachua County, FL Portion of parcel 20206-000-000 and all of 20210-000-000 for a total of 26+/- acres.

### SIZE

26± acres

#### **ROAD FRONTAGE**

1700' of frontage on US Hwy 301.

- Commercial Real Estate Investments | Management | Brokerage | Development | Land

Maury L. Carter & Associates, Inc. 407-422-3144 | www.maurycarter.com