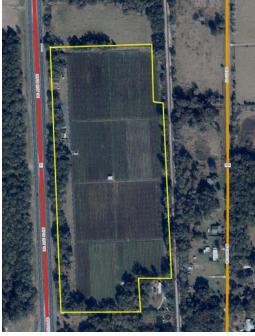

26± Acres Alachua County, FL

#### LOCATION/PARCEL ID

Alachua County, FL Portion of parcel 20206-000-000 and all of 20210-000-000 for a total of 26+/- acres.

### SIZE

26± acres

#### **ROAD FRONTAGE**

1700' of frontage on US Hwy 301.

- Commercial Real Estate Investments | Management | Brokerage | Development | Land

Maury L. Carter & Associates, Inc. 407-422-3144 | www.maurycarter.com