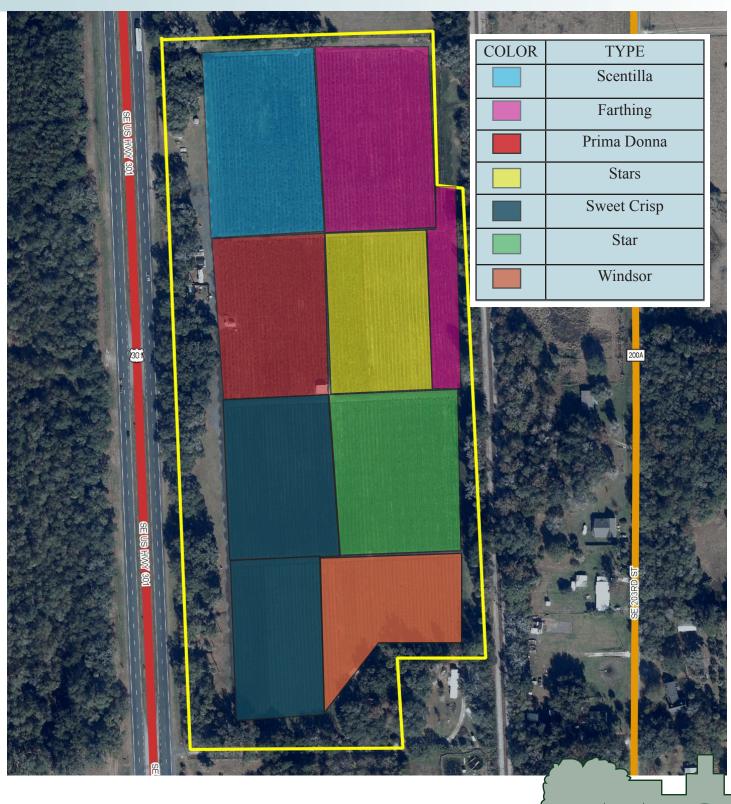

#### **DESCRIPTION**

Active commercial and U-Pick Florida blueberry farm for sale! 22 net growing acres - Varieties include Farthing, Scentilla, Star, Prima Donna, Sweet Crisp, and Windsor. All bushes planted in 2011.

#### LOCATION/PARCEL ID

Alachua County, FL Portion of parcel 20206-000-000 and all of 20210-000-000 for a total of 26+/- acres.

#### **ROAD FRONTAGE**

1700' of frontage on US Hwy 301.

- Commercial Real Estate Investments | Management | Brokerage | Development | Land

Maury L. Carter & Associates, Inc. 407-422-3144 | www.maurycarter.com