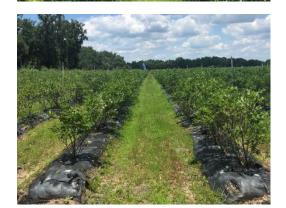

#### **DESCRIPTION**

Active commercial and U-Pick Florida blueberry farm for sale! 22 net growing acres - Varieties include Farthing, Scentilla, Star, Prima Donna, Sweet Crisp, and Windsor. All bushes planted in 2011.

This property boasts both commercial harvesting and U-Pick. However, the U-Pick operation is robust and brings customers from all over the state. The property has a small store on site to accommodate customers that come for U-Pick season. For more details information on the farm, please visit: www.auntzelmasblueberries.com.