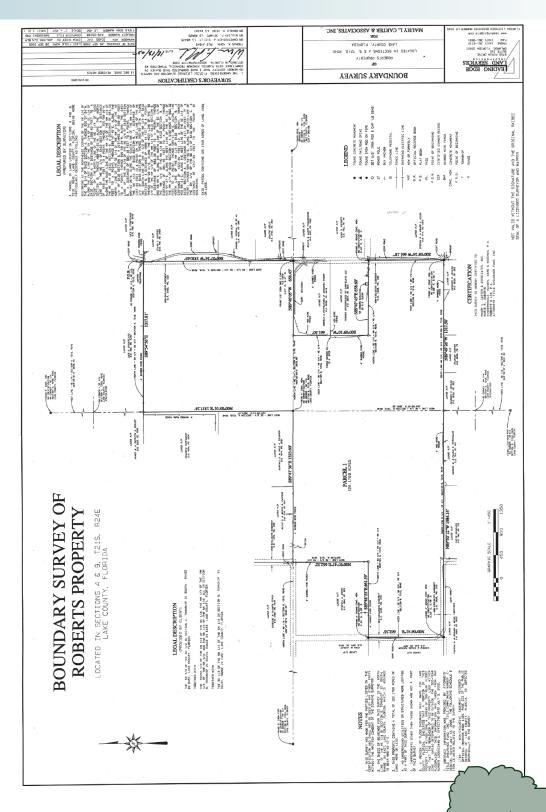

### SIZE - Seller Will Divide

 $120\pm$  total acres See Page 2 for Pricing & Acreage Breakdown

Maury L. Carter & Associates, Inc. 407-422-3144 | www.maurycarter.com

FOR SALE

LAND

120± acres Lake County, FL

PARCEL BREAKDOWN

— Commercial Real Estate Investments | Management | Brokerage | Development | Land -