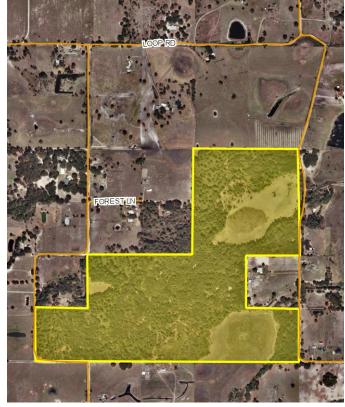

### LOCATION/DESCRIPTION

One mile west of Highway 33 and 1/2 mile north of Austin Merritt Road. Bounded on the east and west by Loop Road. Ideal for recreation, country living, equestrian estate, cattle ranching, etc.

Maury L. Carter & Associates, Inc. 407-422-3144 | www.maurycarter.com

120± acres Lake County, FL

Maury L. Carter & Associates, Inc.: Licensed Real Estate Broker

PROPERTY MAP

— Commercial Real Estate Investments | Management | Brokerage | Development | Land -