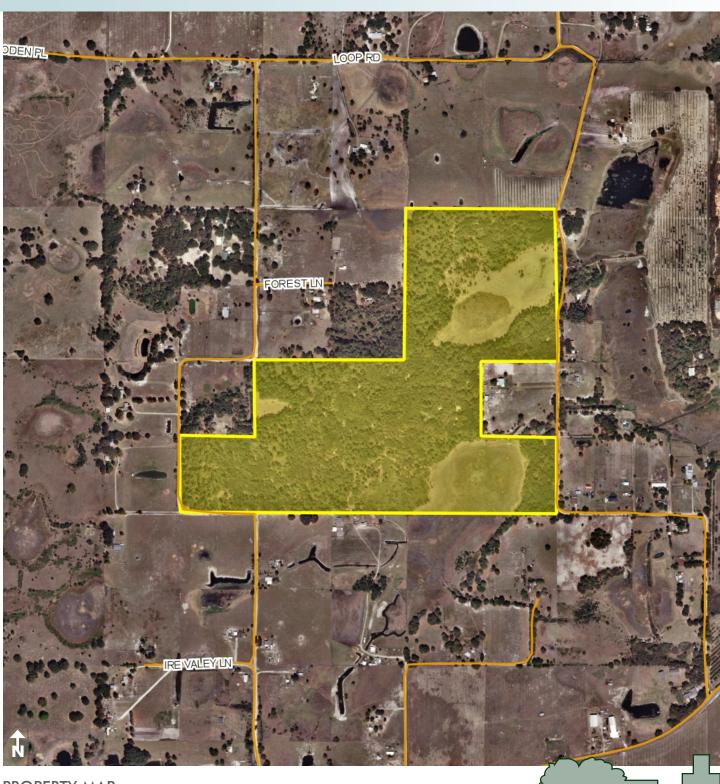

### LOCATION/DESCRIPTION

One mile west of Highway 33 and 1/2 mile north of Austin Merritt Road. Bounded on the east and west by Loop Road. Ideal for recreation, country living, equestrian estate, cattle ranching, etc.

Maury L. Carter & Associates, Inc. 407-422-3144 | www.maurycarter.com

120± acres Lake County, FL

Maury L. Carter & Associates, Inc.: Licensed Real Estate Broker

PROPERTY MAP

— Commercial Real Estate Investments | Management | Brokerage | Development | Land -