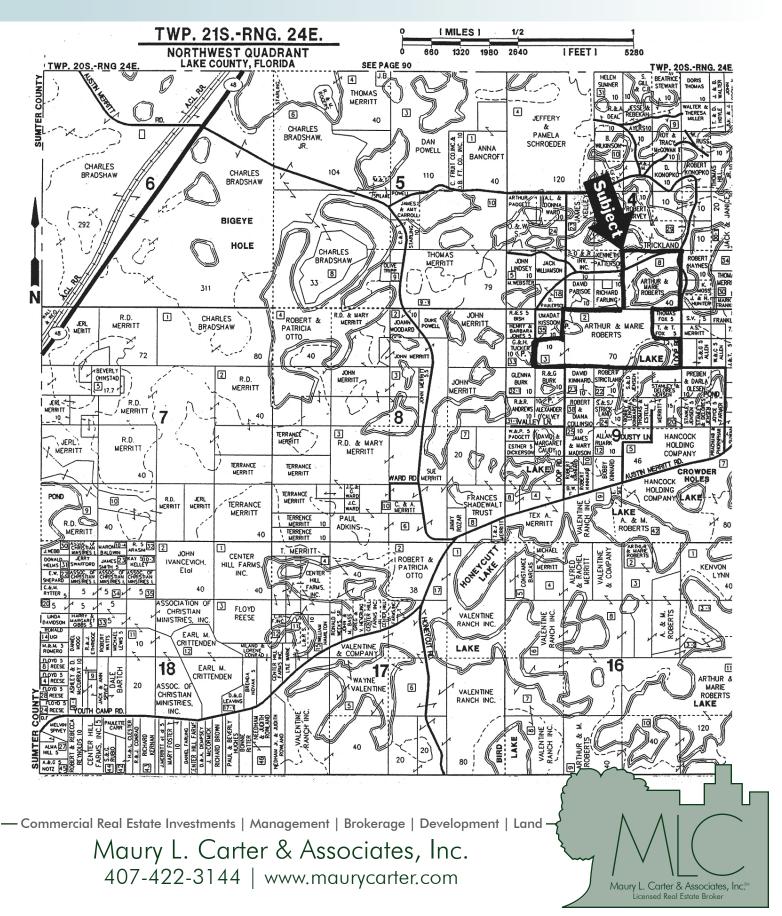

### LOCATION/DESCRIPTION

One mile west of Highway 33 and 1/2 mile north of Austin Merritt Road. Bounded on the east and west by Loop Road. Ideal for recreation, country living, equestrian estate, cattle ranching, etc.

### **ROAD FRONTAGE**

1,800'± on Loop Road 1,200'± on East Loop Road

Offering subject to errors, omission, prior sale or withdrawal without notice.

— Commercial Real Estate Investments | Management | Brokerage | Development | Land -

Maury L. Carter & Associates, Inc. 407-422-3144 | www.maurycarter.com

120± acres Lake County, FL

120± acres Lake County, FL

120± acres Lake County, FL

Maury L. Carter & Associates, Inc.: Licensed Real Estate Broker