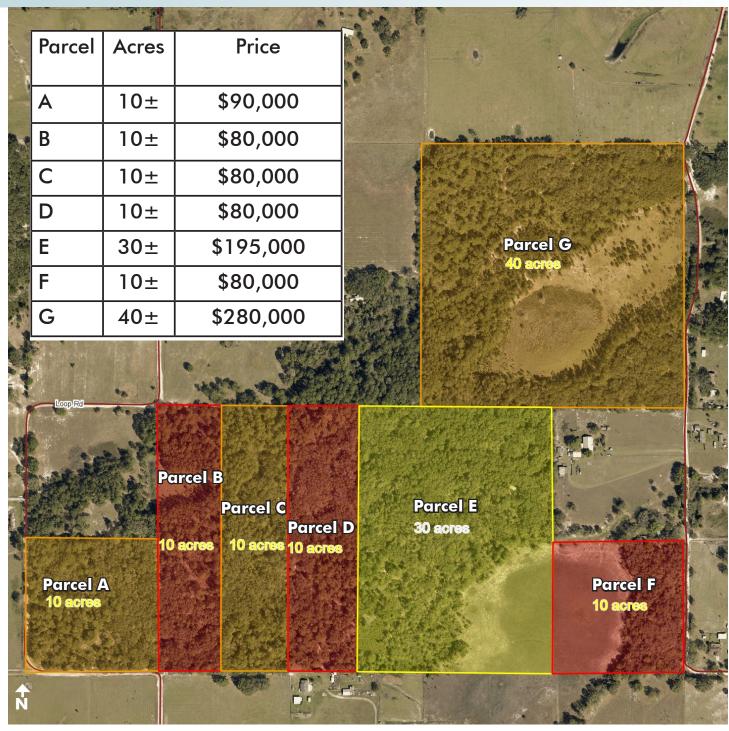

### SIZE - Seller Will Divide

 $120\pm$  total acres See Page 2 for Pricing & Acreage Breakdown

Maury L. Carter & Associates, Inc. 407-422-3144 | www.maurycarter.com

FOR SALE

LAND

120± acres Lake County, FL

PARCEL BREAKDOWN

— Commercial Real Estate Investments | Management | Brokerage | Development | Land -