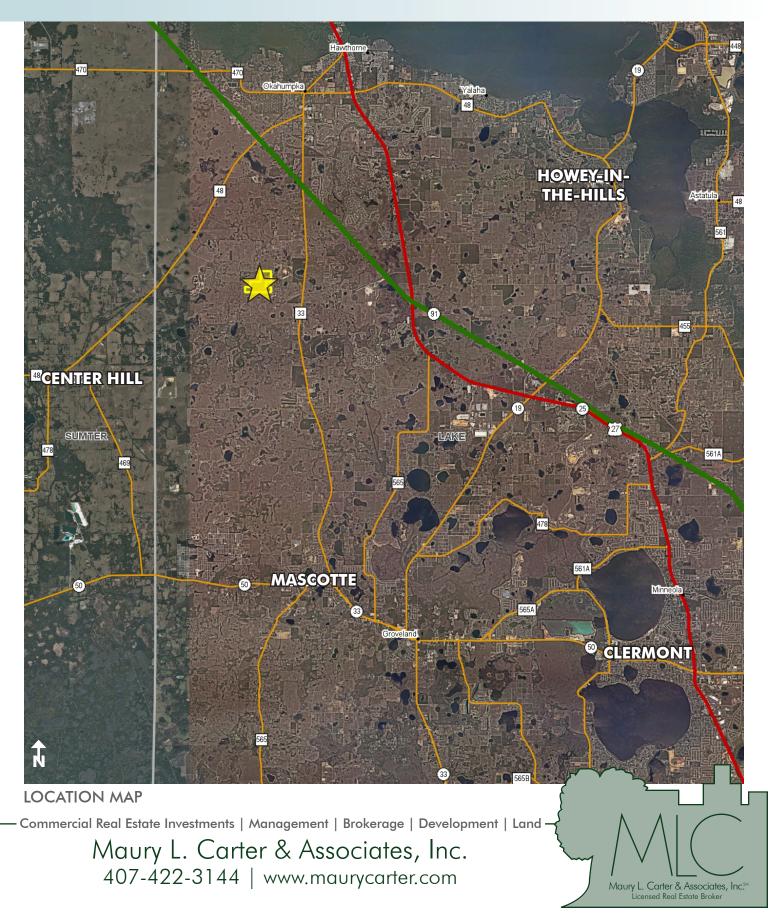

### LOCATION/DESCRIPTION

One mile west of Highway 33 and 1/2 mile north of Austin Merritt Road. Bounded on the east and west by Loop Road. Ideal for recreation, country living, equestrian estate, cattle ranching, etc.

Maury L. Carter & Associates, Inc. 407-422-3144 | www.maurycarter.com

120± acres Lake County, FL

Maury L. Carter & Associates, Inc.: Licensed Real Estate Broker

PROPERTY MAP

— Commercial Real Estate Investments | Management | Brokerage | Development | Land -