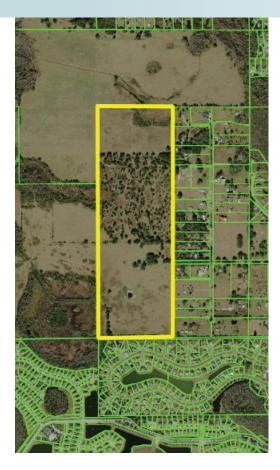

#### SIZE

 $120 \pm acres$ 

### **ROAD FRONTAGE**

Harbor Road ends at property. Property will connect to adjacent developments on west and north side.

### **DESCRIPTION**

Highly desirable  $120\pm$  acres in Kissimmee, FL. ready for development. Surrounding properties are under development with road and utility network planned. Great opportunity in the epi-center of Central Florida growth.