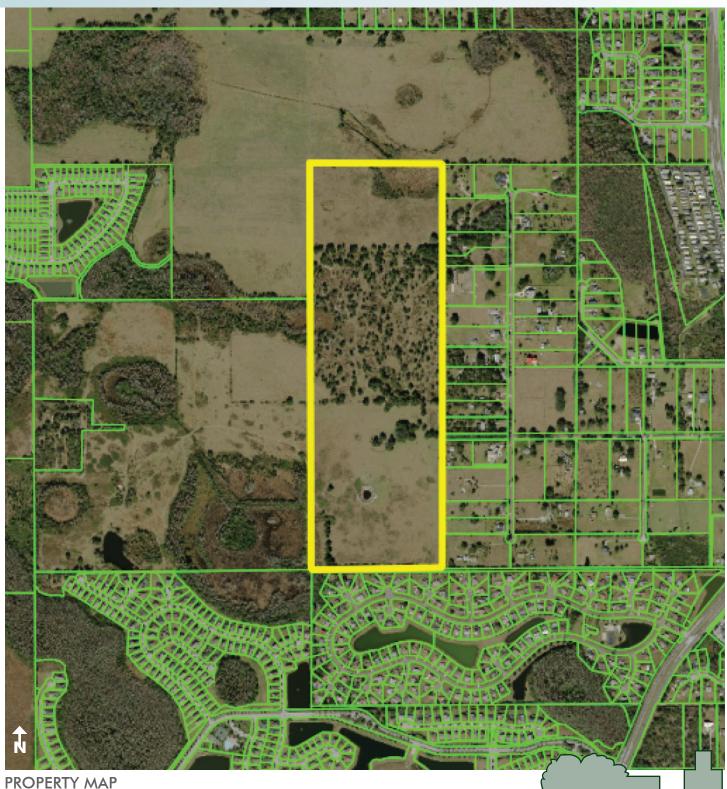

#### SIZE

 $120 \pm acres$ 

### **ROAD FRONTAGE**

Harbor Road ends at property. Property will connect to adjacent developments on west and north side.

### **DESCRIPTION**

Highly desirable  $120\pm$  acres in Kissimmee, FL. ready for development. Surrounding properties are under development with road and utility network planned. Great opportunity in the epi-center of Central Florida growth.