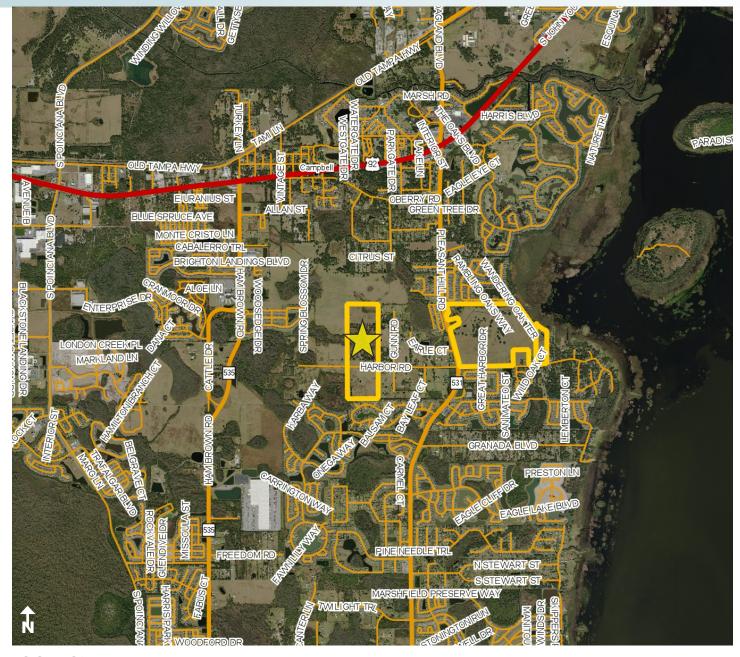

### LOCATION

Located on West Harbor Road off of Pleasant Hill Road in Osceola County, Florida. One mile south of John Young Parkway, close to City of Kissimmee lakefront. 2.5 miles to the new Valencia College -Poinciana campus.

## PRIME DEVELOPMENT LAND

120± acres Osceola County, FL

LOCATION MAP