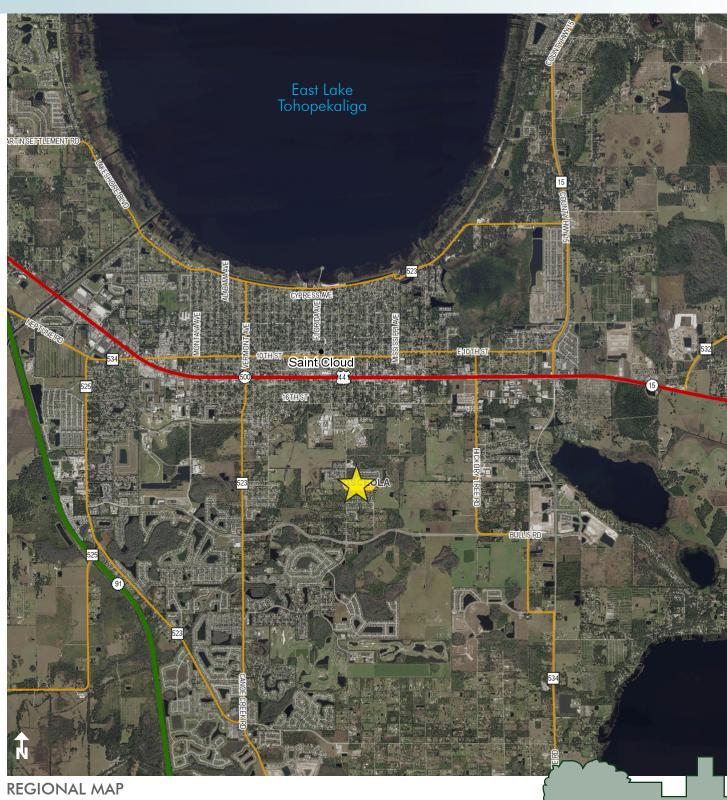

s, Fl Turnpike and St. Cloud Hospital. Perfect for townhomes or single-family residences.

### LOCATION

Michigan Avenue and Fertic Road in St. Cloud, FL.

### **SIZE**

 $10.3 \pm acres$ 

### **PRICE**

\$1,350,000

## ZONING/FUTURE LAND USE (FLU)

Low Density Residential (up to 8 units/acre)

### PARCEL ID

13-26-30-4950-0001-0070 13-26-30-4950-0001-0080

#### UTILITIES

Electric - OUC

Water/Sewer - City of St. Cloud

EVELOPMENT LAND

— Commercial Real Estate Investments | Management | Brokerage | Development | Land -

Maury L. Carter & Associates, Inc.

407-422-3144 | Offering subject to errors, omission, prior sale or withdrawal without maury carter.com

Maury L. Carter & Associates, Inc.™

10.3± acres St. Cloud, Osceola County, FL



 $10.3 \pm acres$ St. Cloud, Osceola County, FL



Maury L. Carter & Associates, Inc.<sup>5,6</sup> Licensed Real Estate Broker

— Commercial Real Estate Investments | Management | Brokerage | Development | Land -

Maury L. Carter & Associates, Inc. 407-422-3144 | www.maurycarter.com

 $10.3 \pm acres$ St. Cloud, Osceola County, FL



Maury L. Carter & Associates, Inc.<sup>5,6</sup> Licensed Real Estate Broker

— Commercial Real Estate Investments | Management | Brokerage | Development | Land -

Maury L. Carter & Associates, Inc. 407-422-3144 | www.maurycarter.com