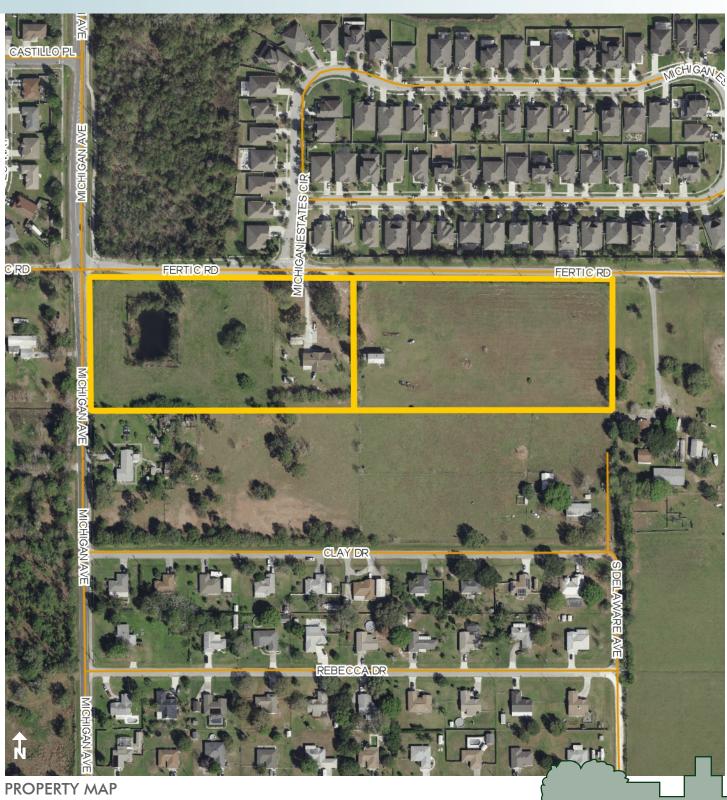

10.3± acres St. Cloud, Osceola County, FL

#### **DESCRIPTION**

10.3 +/- acres located in the hottest area of Osceola County. This property is unique due to the location on Michigan Ave. within walking distance to top rated Michigan Ave Elementary School, St. Cloud Middle School and St. Cloud High School and 1 mile to the new Neighborhood Walmart on Canoe Creek and Nolte Road. Close proximity to Downtown, Lynx stops, Fl Turnpike and St. Cloud Hospital. Perfect for townhomes or single-family residences.

### LOCATION

Michigan Avenue and Fertic Road in St. Cloud, FL.

### **SIZE**

 $10.3 \pm acres$ 