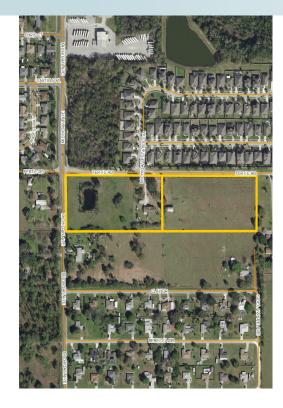

10.3± acres St. Cloud, Osceola County, FL

#### **DESCRIPTION**

10.3 +/- acres located in the hottest area of Osceola County. This property is unique due to the location on Michigan Ave. within walking distance to top rated Michigan Ave Elementary School, St. Cloud Middle School and St. Cloud High School and 1 mile to the new Neighborhood Walmart on Canoe Creek and Nolte Road. Close proximity to Downtown, Lynx stops, Fl Turnpike and St. Cloud Hospital. Perfect for townhomes or single-family residences.

### LOCATION

Michigan Avenue and Fertic Road in St. Cloud, FL.