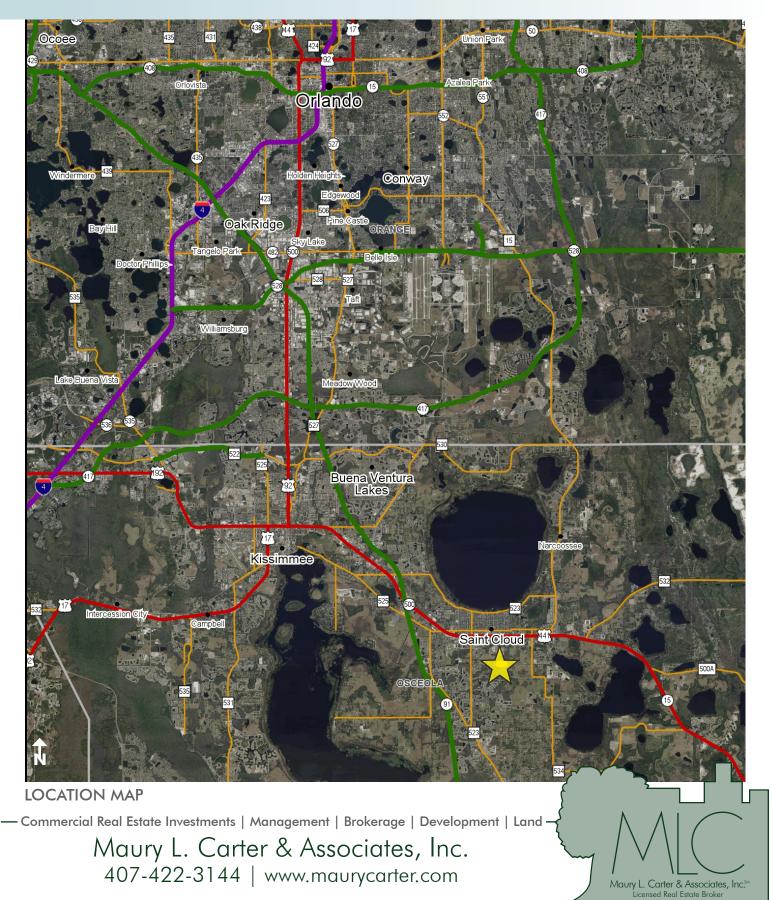

Nolte Road. Close proximity to Downtown, Lynx stops, Fl Turnpike and St. Cloud Hospital. Perfect for townhomes or single-family residences.

### LOCATION

Michigan Avenue and Fertic Road in St. Cloud, FL.

### **SIZE**

 $10.3 \pm acres$ 

### **PRICE**

\$1,350,000

## ZONING/FUTURE LAND USE (FLU)

Low Density Residential (up to 8 units/acre)

### PARCEL ID

13-26-30-4950-0001-0070 13-26-30-4950-0001-0080

#### UTILITIES

Electric - OUC

Water/Sewer - City of St. Cloud

EVELOPMENT LAND

— Commercial Real Estate Investments | Management | Brokerage | Development | Land -

Maury L. Carter & Associates, Inc.

407-422-3144 | Offering subject to errors, omission, prior sale or withdrawal without maury carter.com

Maury L. Carter & Associates, Inc.™

10.3± acres St. Cloud, Osceola County, FL



 $10.3 \pm acres$ St. Cloud, Osceola County, FL



Maury L. Carter & Associates, Inc.<sup>5,6</sup> Licensed Real Estate Broker

— Commercial Real Estate Investments | Management | Brokerage | Development | Land -

Maury L. Carter & Associates, Inc. 407-422-3144 | www.maurycarter.com

 $10.3 \pm acres$ St. Cloud, Osceola County, FL



Maury L. Carter & Associates, Inc.<sup>5,6</sup> Licensed Real Estate Broker

— Commercial Real Estate Investments | Management | Brokerage | Development | Land -

Maury L. Carter & Associates, Inc. 407-422-3144 | www.maurycarter.com