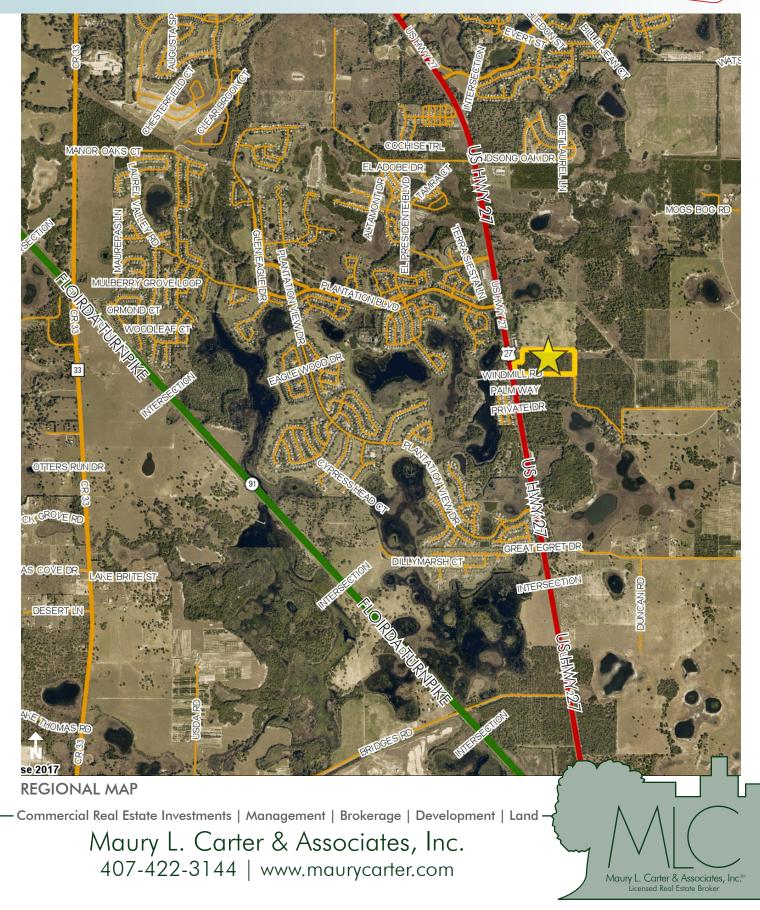

### LOCATION

Located 2.3 miles north of FI Turnpike on US Hwy 27 and 1 mile south of Leesburg city limits.