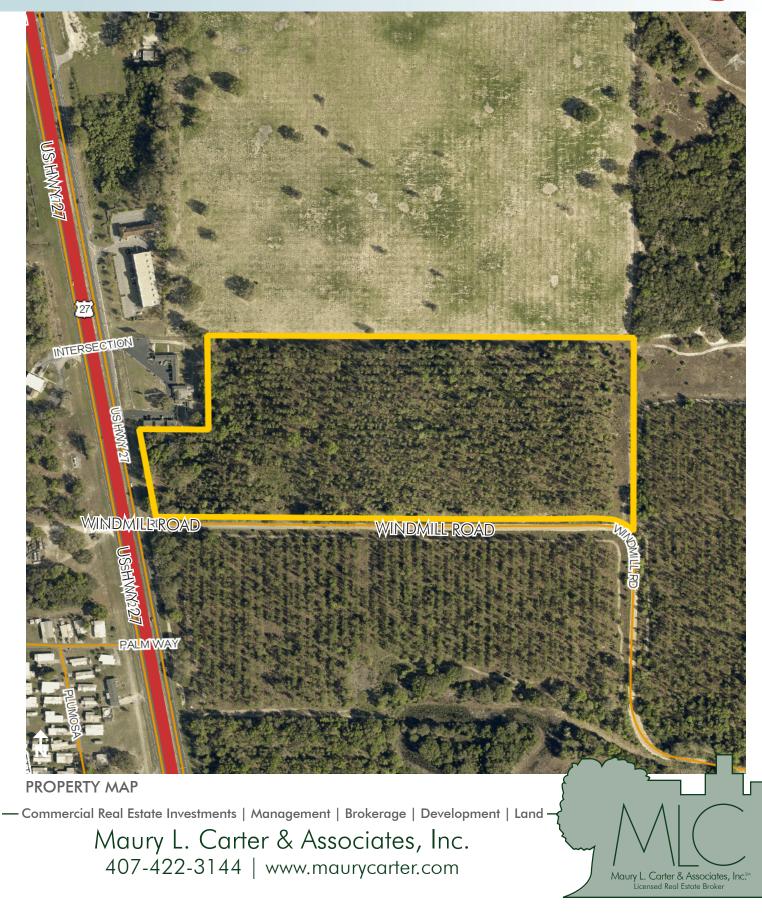

22.23± acres • Lake County, FL

#### ROAD FRONTAGE

320 +/- feet on Highway 27 and over 1,500 feet on Windmill Road

#### DESCRIPTION

22.23 +/- acre in planted pines located on US Hwy 27 in Lake County Florida. This property appears to be all high and dry with significant road frontage and accessibility. This tract offers many potential uses in the fast growing area of Lake County.