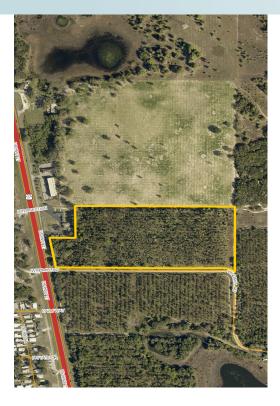

22.23± acres • Lake County, FL

#### ROAD FRONTAGE

320 +/- feet on Highway 27 and over 1,500 feet on Windmill Road

#### DESCRIPTION

22.23 +/- acre in planted pines located on US Hwy 27 in Lake County Florida. This property appears to be all high and dry with significant road frontage and accessibility. This tract offers many potential uses in the fast growing area of Lake County.