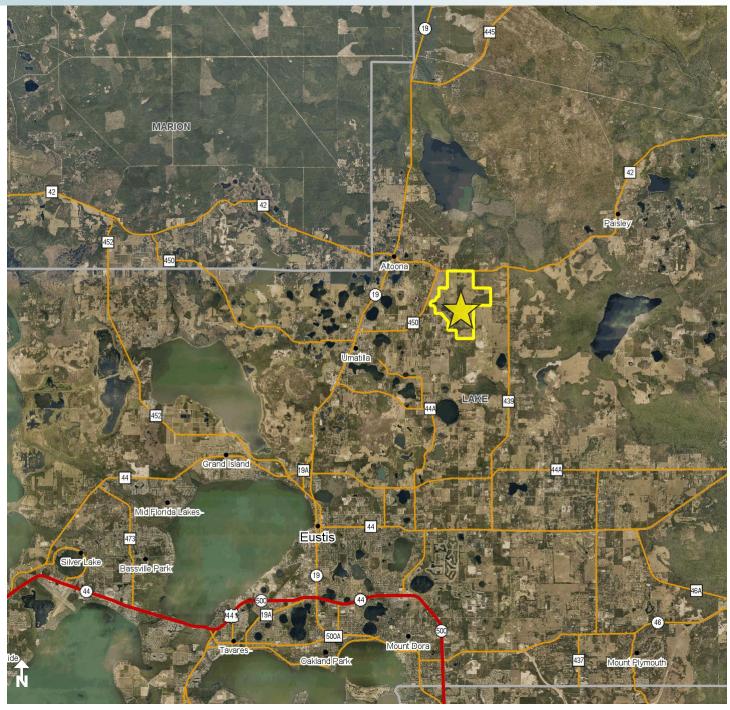

Maury L. Carter & Associates, Inc.: Licensed Real Estate Broker

— Commercial Real Estate Investments | Management | Brokerage | Development | Land -

1,241 ± acres Lake County, FL

**LOCATION MAP** 

— Commercial Real Estate Investments | Management | Brokerage | Development | Land -