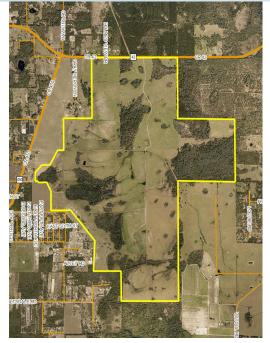

Maury L. Carter & Associates, Inc.: Licensed Real Estate Broker

— Commercial Real Estate Investments | Management | Brokerage | Development | Land -

1,241 ± acres Lake County, FL

**LOCATION MAP** 

— Commercial Real Estate Investments | Management | Brokerage | Development | Land -