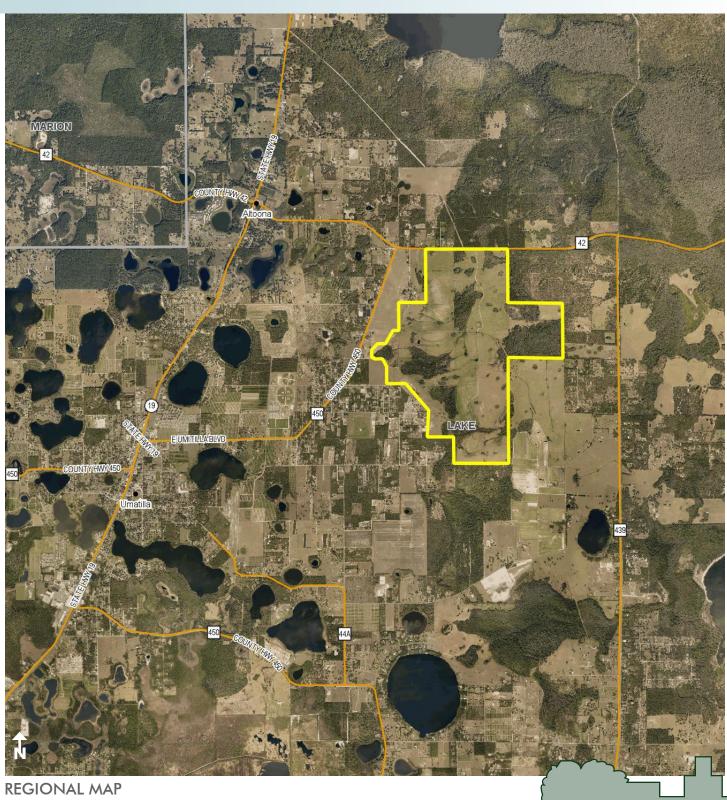

Maury L. Carter & Associates, Inc.: Licensed Real Estate Broker

— Commercial Real Estate Investments | Management | Brokerage | Development | Land -

1,241 ± acres Lake County, FL

**LOCATION MAP** 

— Commercial Real Estate Investments | Management | Brokerage | Development | Land -