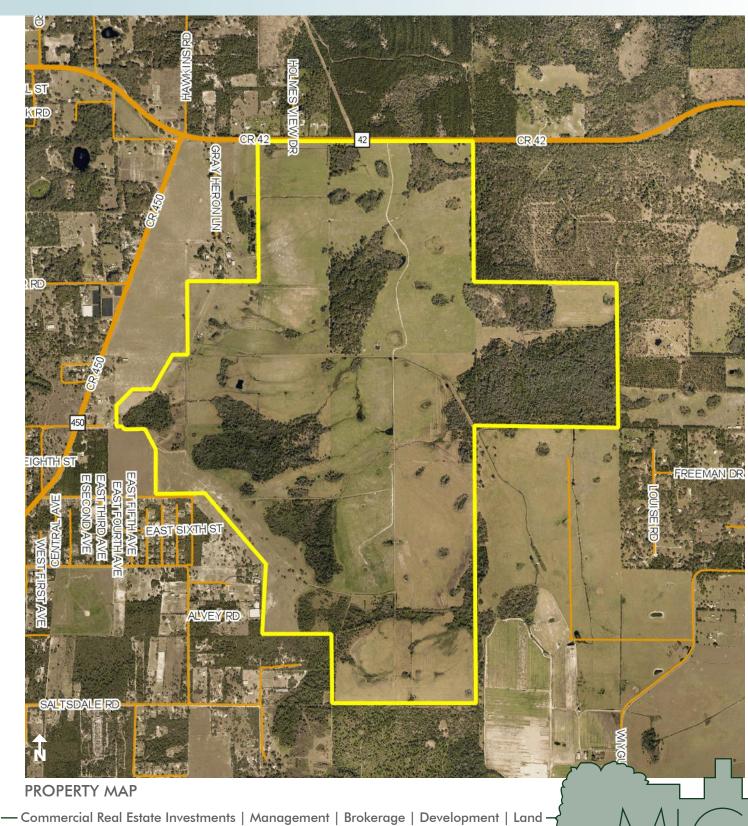

 $1,241 \pm acres$ Lake County, FL

Maury L. Carter & Associates, Inc.<sup>5,6</sup> Licensed Real Estate Broker

— Commercial Real Estate Investments | Management | Brokerage | Development | Land -

1,241± acres Lake County, FL

Maury L. Carter & Associates, Inc.<sup>5,6</sup> Licensed Real Estate Broker