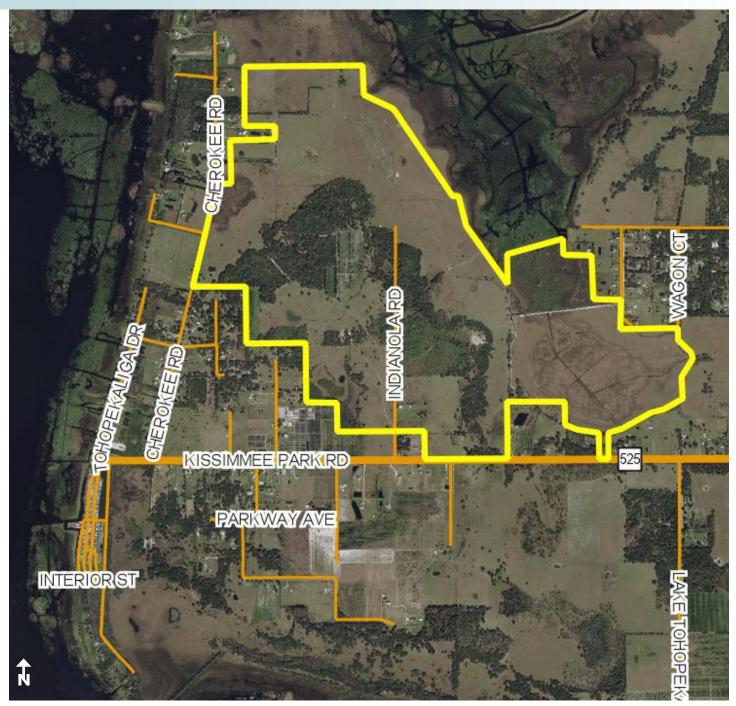

# HERITAGE AT EDGEWATER

MIXED USE LAKEFRONT - CLOSE TO MEDICAL CITY/OIA/THEME PARKS

1,181 ± acres • Osceola County, FL

PROPERTY MAP

--- Commercial Real Estate Investments | Management | Brokerage | Development | Land -