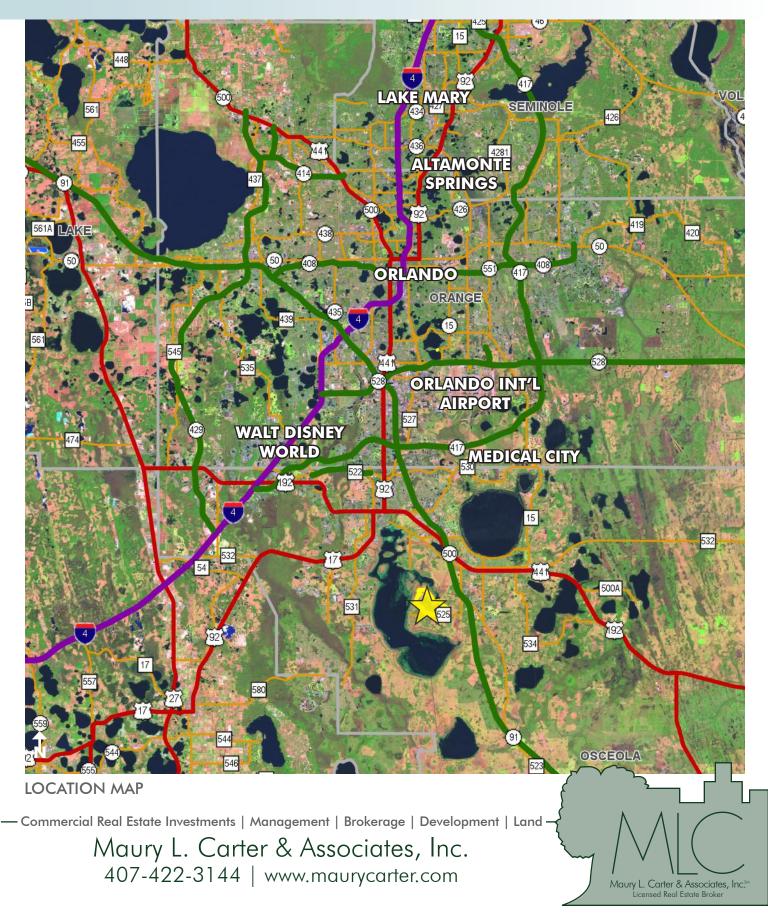

### DESCRIPTION

- Located 10 minutes south of Medical City
- Ideally located for the future construction of the Osceola Beltway
- Minutes to turnpike interchange with accessibility to I-4, I-95, I-75
- 15 minutes from Orlando International Airport
- Located on the shoreline of Lake Tohopekaliga with direct frontage to Goblets Cove (potential lake access)
- 30 minutes to Disney, Universal, Sea World, I-Drive and other attractions in the Orlando area
- 45 minutes to Florida east coast beaches
- Because of the recent economic activity in the area, the northern portions of Osceola County will soon be "built-out." This property is the next phase of development and growth for both commercial and residential uses in the area. Strong economic growth is expected to continue for this area.
- Osceola County, FL is one of the fastest growing areas in the United States.
- This project/property is within the Urban Growth Boundaries for Osceola County.