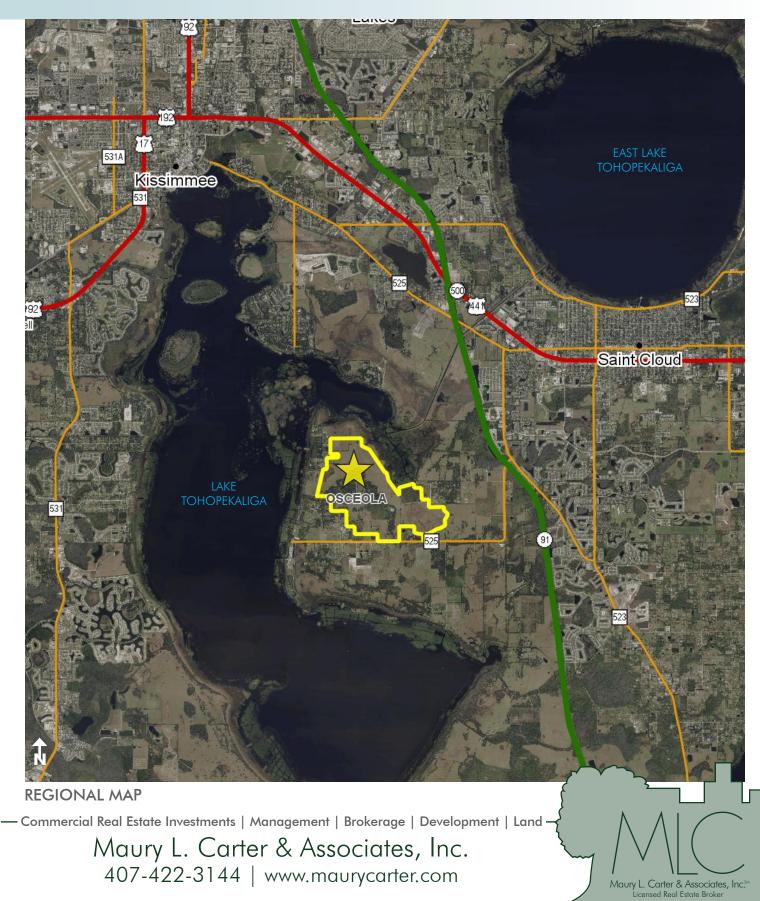

### LOCATION

Located on the east shore of Lake Tohopekaliga, approx. 2.5 miles to the southwest of St. Cloud in Osceola County, FL. See Location Map.

SIZE

1,181± acres

PRICE

NOW: \$35,500,000 WAS: \$42,000,000