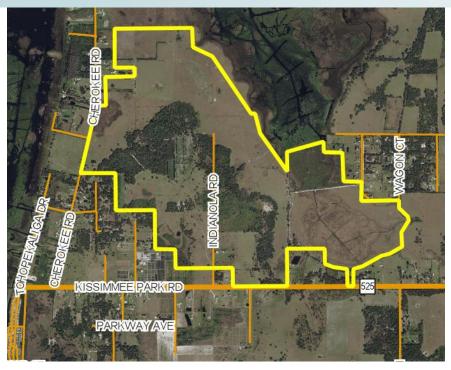

# HERITAGE AT EDGEWATER

MIXED USE LAKEFRONT - CLOSE TO MEDICAL CITY/OIA/THEME PARKS

1,181 ± acres • Osceola County, FL

PROPERTY MAP

--- Commercial Real Estate Investments | Management | Brokerage | Development | Land -