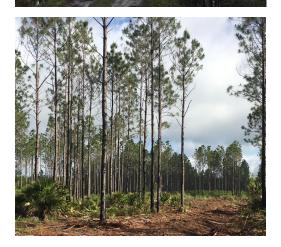

### **DESCRIPTION/LOCATION**

This 123+/- acres is perfect for timber investment, recreational uses, hunting and other outdoor activities. Conveniently located 45 minutes from Orlando, make this your own perfect weekend getaway. The property is secluded and offers ultimate privacy. Deer and turkey are abundant. Located minutes away from the St. Johns River, which offers additional recreational opportunities. Long term timber investment opportunity.