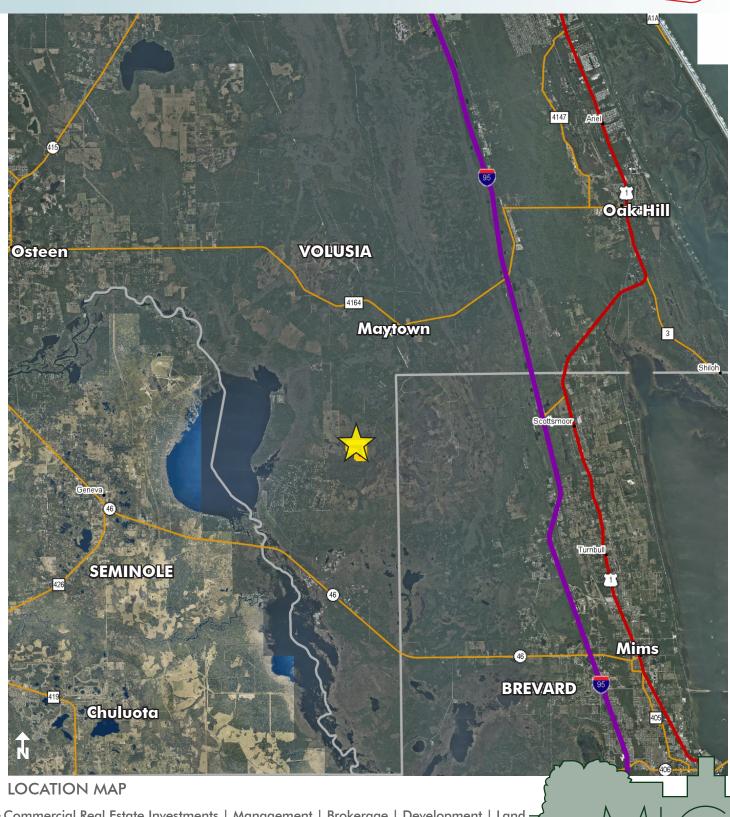

### **DESCRIPTION/LOCATION**

This 123+/- acres is perfect for timber investment, recreational uses, hunting and other outdoor activities. Conveniently located 45 minutes from Orlando, make this your own perfect weekend getaway. The property is secluded and offers ultimate privacy. Deer and turkey are abundant. Located minutes away from the St. Johns River, which offers additional recreational opportunities. Long term timber investment opportunity.