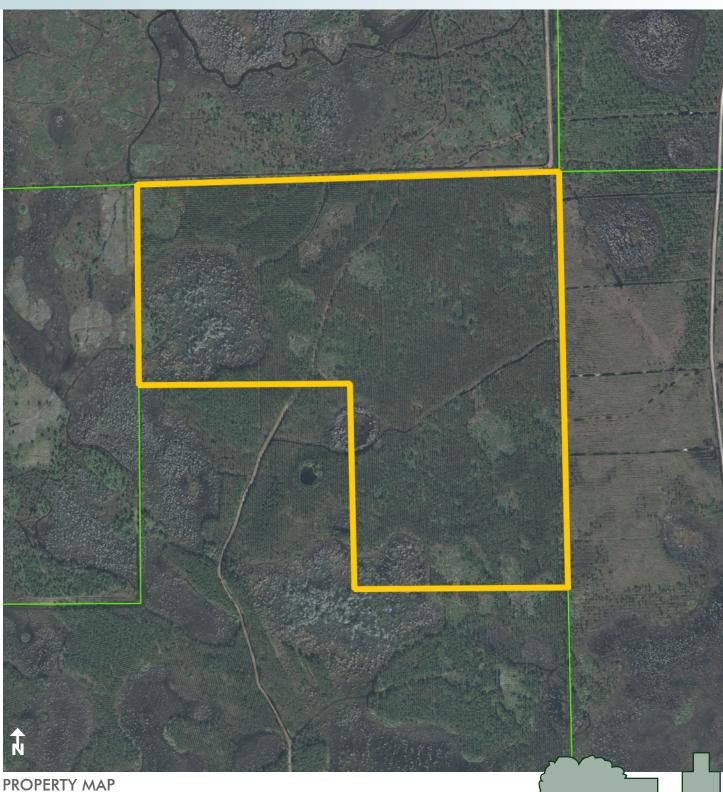

123± acres Volusia County, FL

LAND FOR SALE

### **DESCRIPTION/LOCATION**

This 123+/- acres is perfect for timber investment, recreational uses, hunting and other outdoor activities. Conveniently located 45 minutes from Orlando, make this your own perfect weekend getaway. The property is secluded and offers ultimate privacy. Deer and turkey are abundant. Located minutes away from the St. Johns River, which offers additional recreational opportunities. Long term timber investment opportunity.

#### SIZE

123± Acres