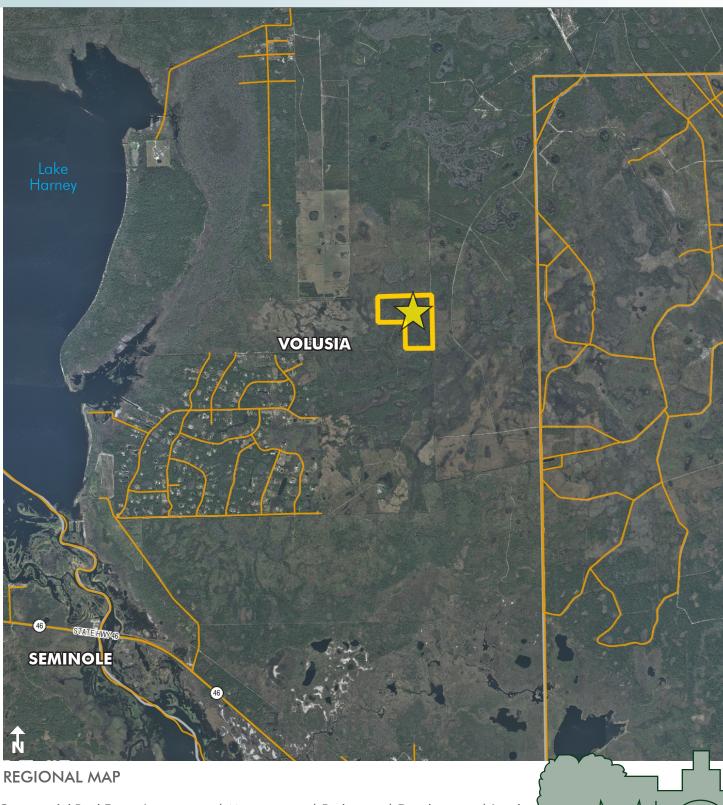

### **DESCRIPTION/LOCATION**

This 123+/- acres is perfect for timber investment, recreational uses, hunting and other outdoor activities. Conveniently located 45 minutes from Orlando, make this your own perfect weekend getaway. The property is secluded and offers ultimate privacy. Deer and turkey are abundant. Located minutes away from the St. Johns River, which offers additional recreational opportunities. Long term timber investment opportunity.