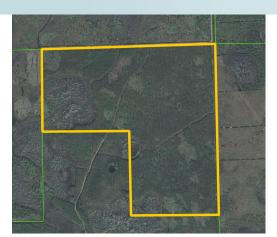

123± acres Volusia County, FL

LAND FOR SALE

### **DESCRIPTION/LOCATION**

This 123+/- acres is perfect for timber investment, recreational uses, hunting and other outdoor activities. Conveniently located 45 minutes from Orlando, make this your own perfect weekend getaway. The property is secluded and offers ultimate privacy. Deer and turkey are abundant. Located minutes away from the St. Johns River, which offers additional recreational opportunities. Long term timber investment opportunity.

#### SIZE

123± Acres