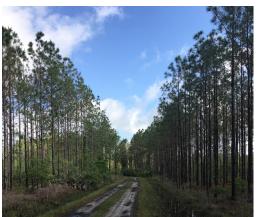

### **DESCRIPTION/LOCATION**

This 123+/- acres is perfect for timber investment, recreational uses, hunting and other outdoor activities. Conveniently located 45 minutes from Orlando, make this your own perfect weekend getaway. The property is secluded and offers ultimate privacy. Deer and turkey are abundant. Located minutes away from the St. Johns River, which offers additional recreational opportunities. Long term timber investment opportunity.