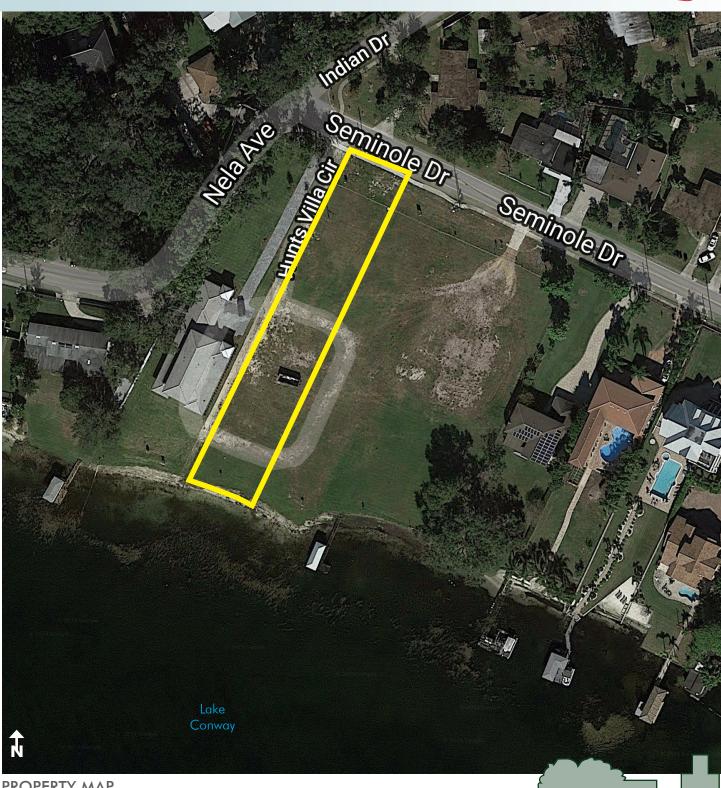

Maury L. Carter & Associates, Inc.<sup>s.</sup>

Maury L. Carter & Associates, Inc. 407-422-3144 | www.maurycarter.com

Lakefront Lot Belle Isle, Orange County, FL

Maury L. Carter & Associates, Inc.

PROPERTY MAP