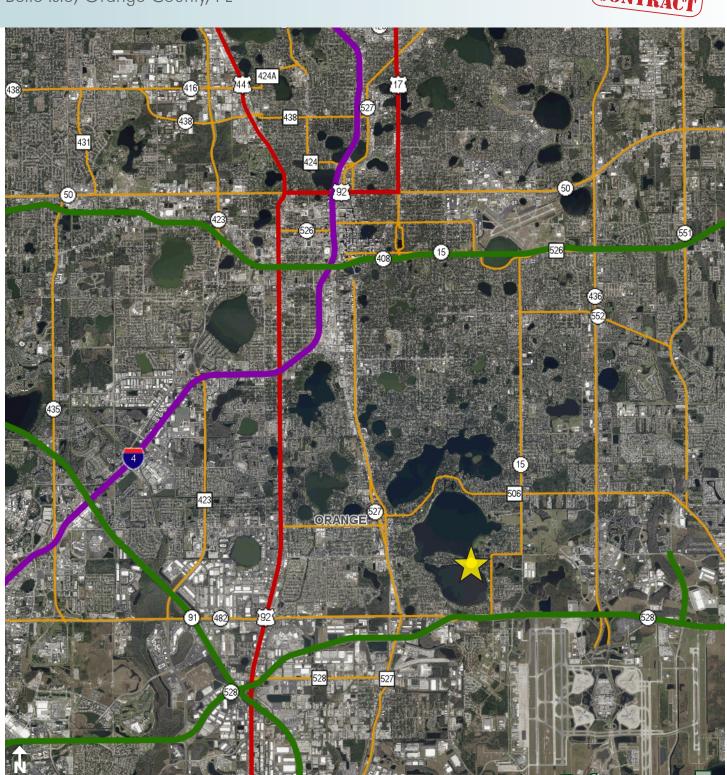

LOCATION MAP

— Commercial Real Estate Investments | Management | Brokerage | Development | Land -

Maury L. Carter & Associates, Inc. 407-422-3144 | www.maurycarter.com

Lakefront Lot Belle Isle, Orange County, FL