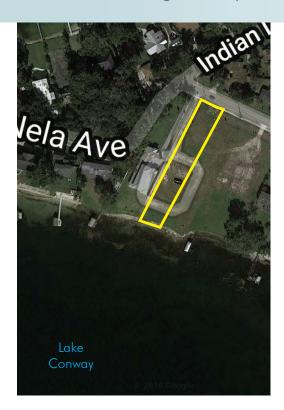

Maury L. Carter & Associates, Inc.<sup>s.</sup>

Maury L. Carter & Associates, Inc. 407-422-3144 | www.maurycarter.com

Lakefront Lot Belle Isle, Orange County, FL

Maury L. Carter & Associates, Inc.

PROPERTY MAP

#### LOCATION

Nela Avenue and Seminole Drive in Belle Isle, Florida

#### **ROAD FRONTAGE**

Nela Avenue and/or Seminole Drive