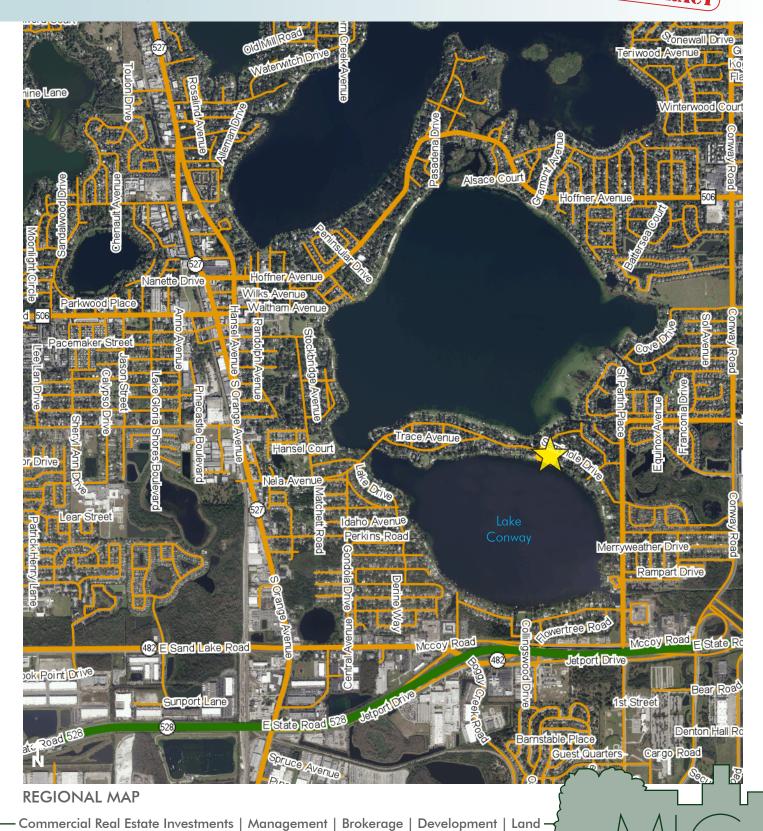

Maury L. Carter & Associates, Inc.<sup>s.</sup>

Maury L. Carter & Associates, Inc. 407-422-3144 | www.maurycarter.com

Lakefront Lot Belle Isle, Orange County, FL

Maury L. Carter & Associates, Inc.

PROPERTY MAP