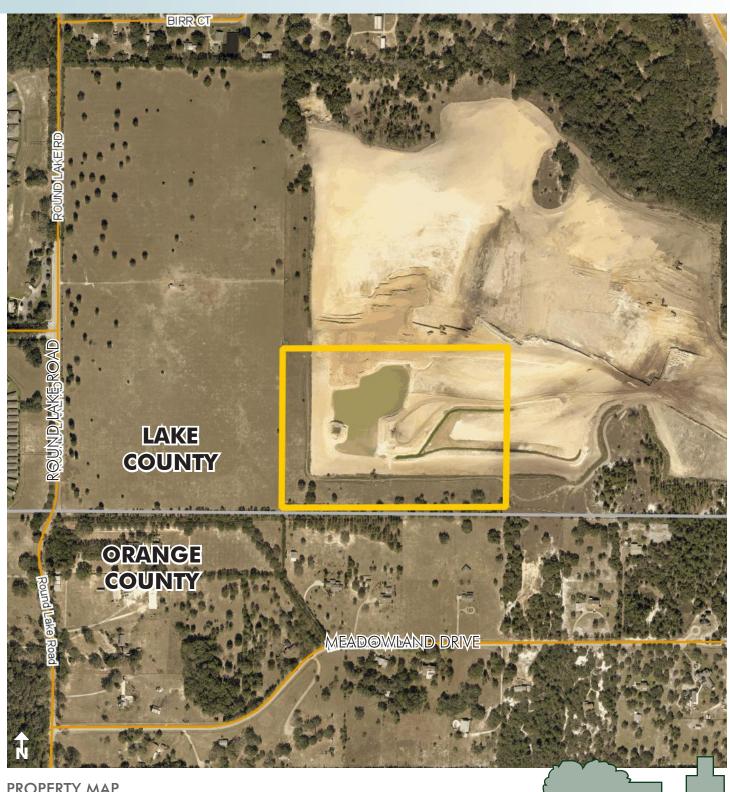

Maury L. Carter & Associates, Inc. 407-422-3144 | www.maurycarter.com

OR SALE

LAND

 $30 \pm acres$ Lake County, FL

Maury L. Carter & Associates, Inc.: Licensed Real Estate Broker

PROPERTY MAP

— Commercial Real Estate Investments | Management | Brokerage | Development | Land -