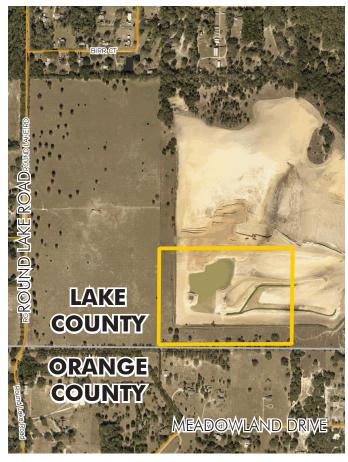

30± acres Lake County, FL

### LOCATION/DESCRIPTION

Residential and commercial development land! Located on just to the south of SR 46, in east Lake County. The Wekiva Parkway Expansion (2020), the final leg in Orlando's beltway connecting to Interstate 4, will create direct and immediate access to the site by widening SR 46 and creating an interchange north to the subject property. The site is just south of the Mount Dora Employment Center, a hub of economic and employment growth consisting of approx. 900 acres along the Parkway expansion. The employment center is expected to create approx. 13,000 new jobs.

### **SIZE**

 $30 \pm acres$ 