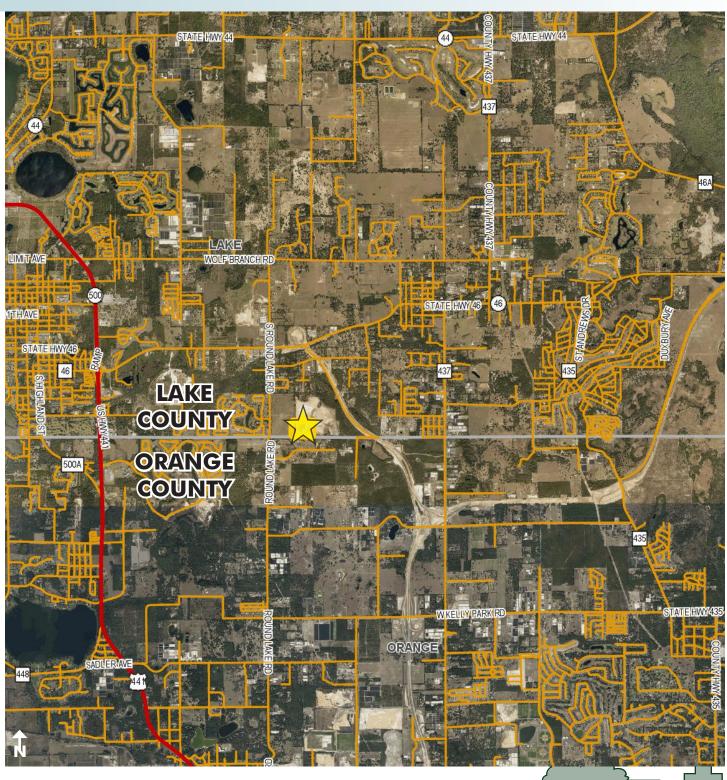

Maury L. Carter & Associates, Inc. 407-422-3144 | www.maurycarter.com

30± acres Lake County, FL

VICINITY MAP

- Commercial Real Estate Investments | Management | Brokerage | Development | Land -

Maury L. Carter & Associates, Inc. 407-422-3144 | www.maurycarter.com