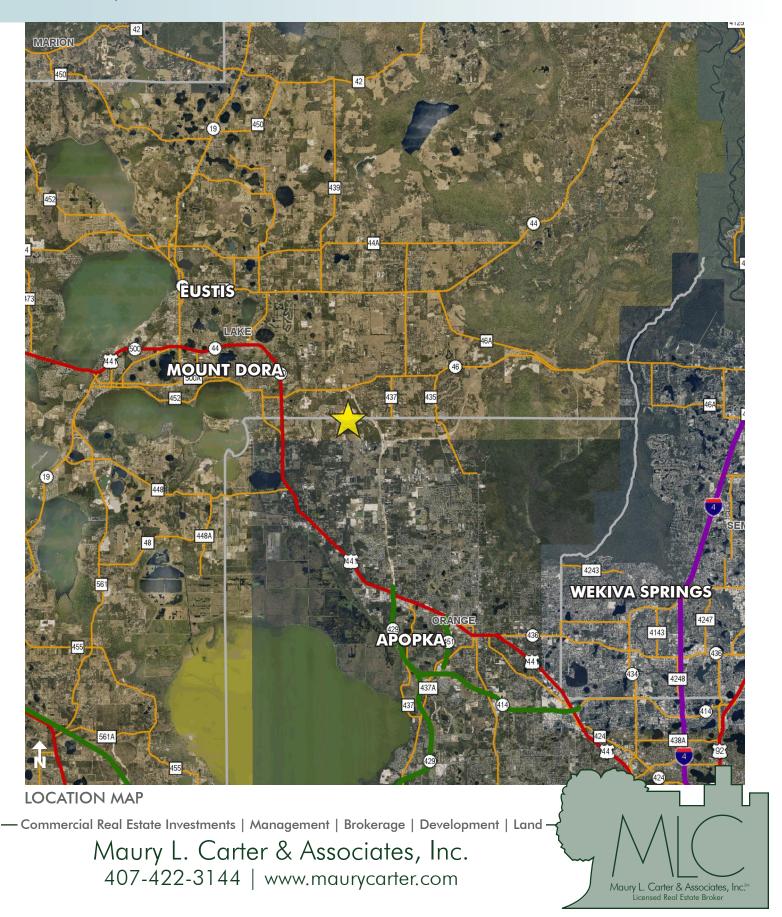

### LOCATION/DESCRIPTION

Residential and commercial development land! Located on just to the south of SR 46, in east Lake County. The Wekiva Parkway Expansion (2020), the final leg in Orlando's beltway connecting to Interstate 4, will create direct and immediate access to the site by widening SR 46 and creating an interchange north to the subject property. The site is just south of the Mount Dora Employment Center, a hub of economic and employment growth consisting of approx. 900 acres along the Parkway expansion. The employment center is expected to create approx. 13,000 new jobs.

Maury L. Carter & Associates, Inc. 407-422-3144 | www.maurycarter.com

30± acres Lake County, FL

VICINITY MAP

- Commercial Real Estate Investments | Management | Brokerage | Development | Land -

Maury L. Carter & Associates, Inc. 407-422-3144 | www.maurycarter.com