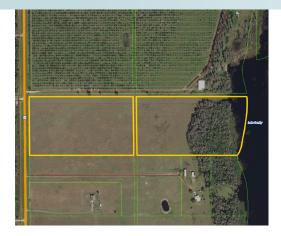

### DESCRIPTION

This property is conveniently located just 15 minutes south of St. Cloud, Fl and a short 45 minute drive to downtown Orlando. This is one of the few properties with hard frontage on Lake Gentry. The property boasts agriculture qualities with a one of a kind water feature. Come see why this can serve as your next estate property, or residential development.

### SIZE

 $34.5\pm$  Acres

#### PRICE

NOW: \$850,000 WAS: \$900,000

**ZONING** Agricultural (1 unit/5 acres)

ROAD FRONTAGE Canoe Creek Road