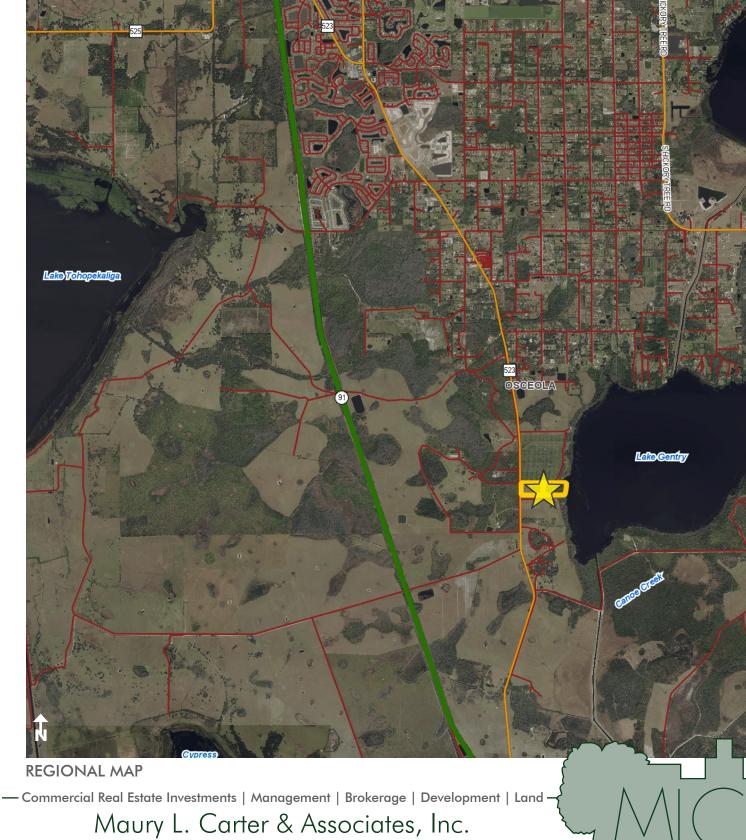

# LAKE GENTRY FARMS

34.5± acres Osceola County, FL

### DESCRIPTION

This property is conveniently located just 15 minutes south of St. Cloud, Fl and a short 45 minute drive to downtown Orlando. This is one of the few properties with hard frontage on Lake Gentry. The property boasts agriculture qualities with a one of a kind water feature. Come see why this can serve as your next estate property, or residential development.

#### PRICE

NOW: \$850,000 WAS: \$900,000

**ZONING** Agricultural (1 unit/5 acres)

ROAD FRONTAGE Canoe Creek Road