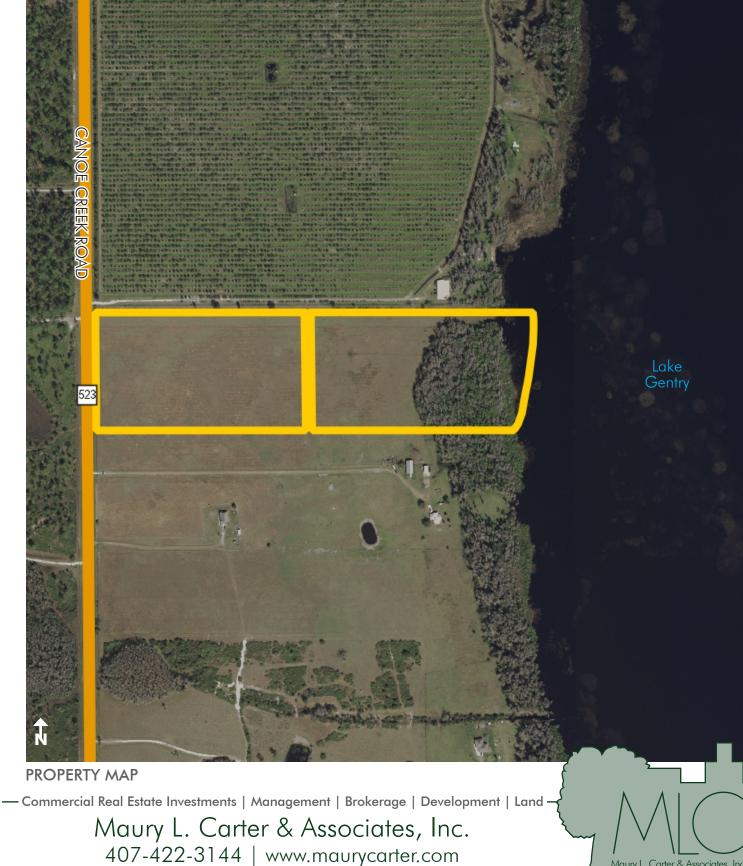

### DESCRIPTION

This property is conveniently located just 15 minutes south of St. Cloud, Fl and a short 45 minute drive to downtown Orlando. This is one of the few properties with hard frontage on Lake Gentry. The property boasts agriculture qualities with a one of a kind water feature. Come see why this can serve as your next estate property, or residential development.

### SIZE

 $34.5\pm$  Acres

#### PRICE

NOW: \$850,000 WAS: \$900,000

**ZONING** Agricultural (1 unit/5 acres)

ROAD FRONTAGE Canoe Creek Road