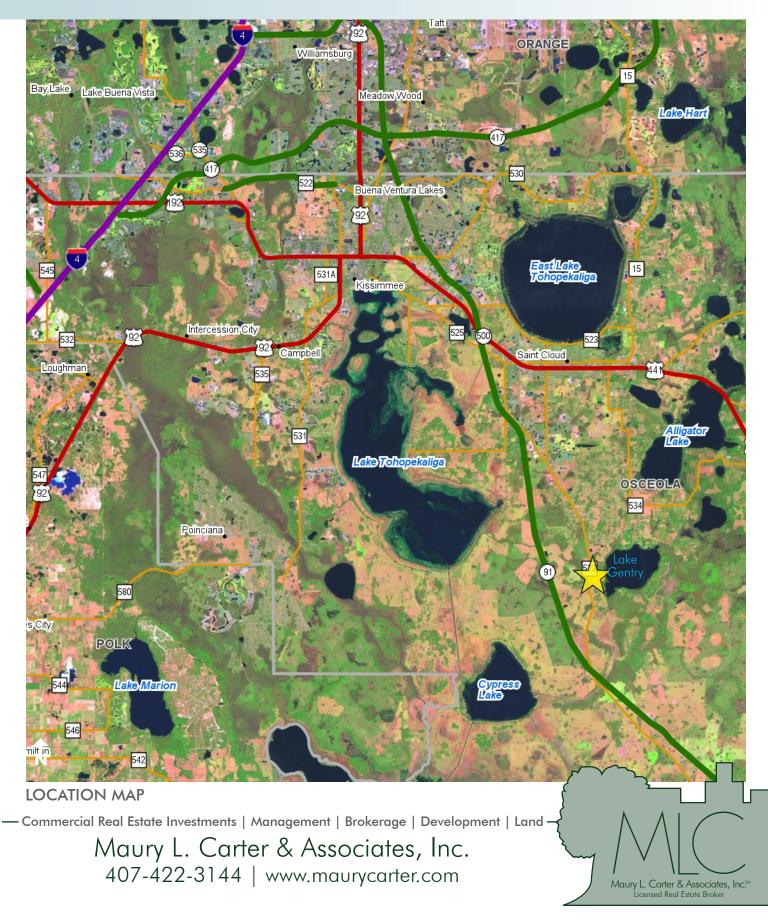

# LAKE GENTRY FARMS

34.5± acres Osceola County, FL

### DESCRIPTION

This property is conveniently located just 15 minutes south of St. Cloud, Fl and a short 45 minute drive to downtown Orlando. This is one of the few properties with hard frontage on Lake Gentry. The property boasts agriculture qualities with a one of a kind water feature. Come see why this can serve as your next estate property, or residential development.