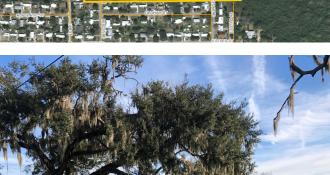

### **DESCRIPTION**

This property was previously a citrus grove and now is vacant land used for cattle grazing. This property could be perfect for recreational enthusiasts or those looking for "extra elbow room" to buy and build an estate. Perfect for hobby farming and ranching or equestrian activities. This property is located 30 minutes from New Smyrna Beach and 10 minutes from Titusville and the Space Coast.