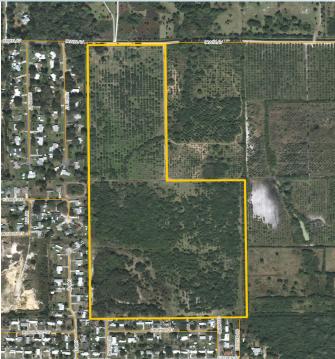

$61 \pm acres$ Mims, Brevard County, FL

#### **SIZE**

 $61 \pm acres$ 

#### **ROAD FRONTAGE**

660' on Irwin Avenue

### **DESCRIPTION**

This property was previously a citrus grove and now is vacant land used for cattle grazing. This property could be perfect for recreational enthusiasts or those looking for "extra elbow room" to buy and build an estate. Perfect for hobby farming and ranching or equestrian activities. This property is located 30 minutes from New Smyrna Beach and 10 minutes from Titusville and the Space Coast.