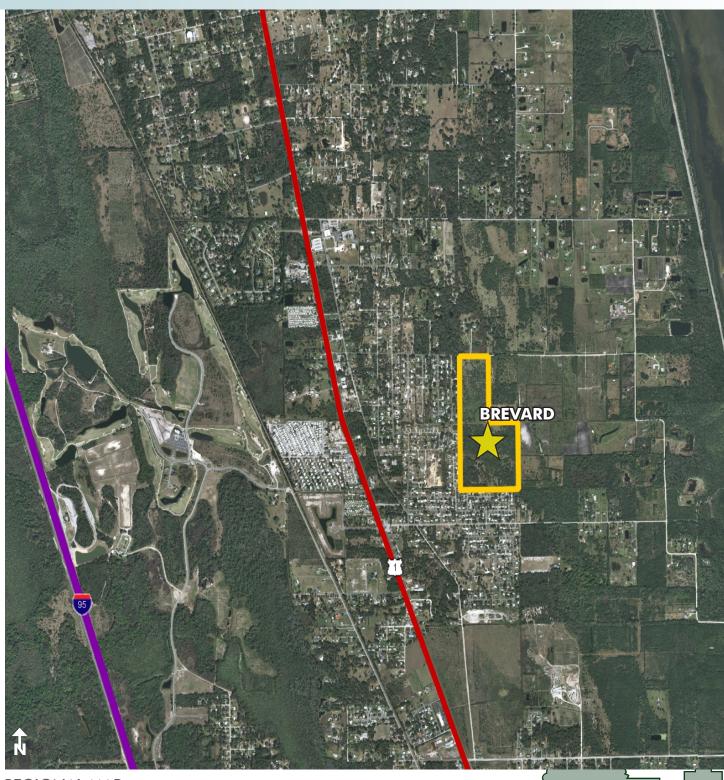

Maury L. Carter & Associates, Inc. 407-422-3144 | www.maurycarter.com

61 ± acres Mims, Brevard County, FL

— Commercial Real Estate Investments | Management | Brokerage | Development | Land -

Maury L. Carter & Associates, Inc. 407-422-3144 | www.maurycarter.com