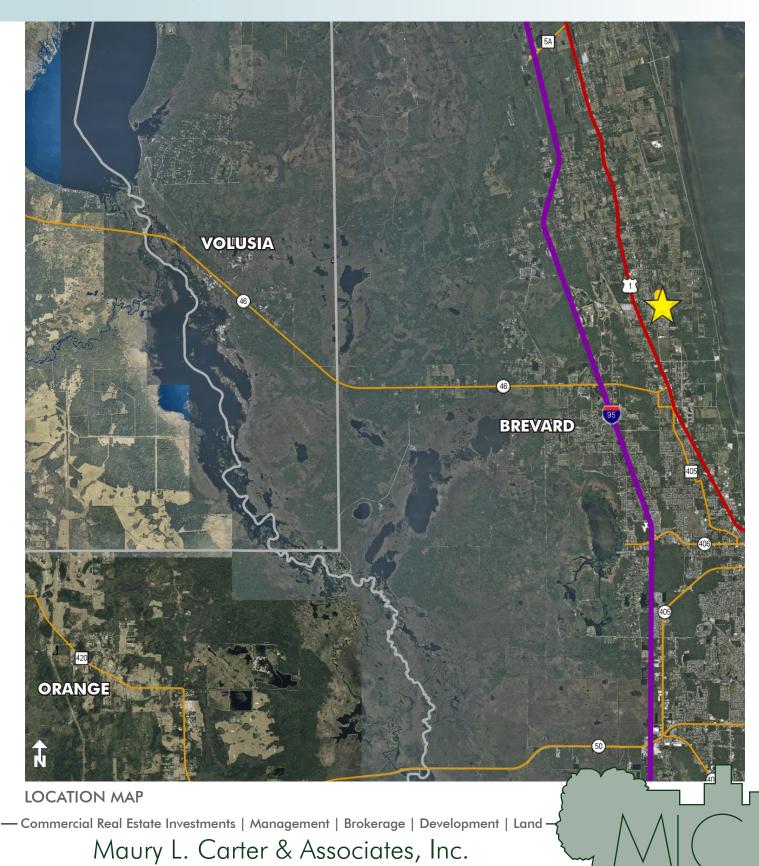

FOR SALE LAND

61 ± acres Mims, Brevard County, FL

Maury L. Carter & Associates, Inc.: Licensed Real Estate Broker

407-422-3144 | www.maurycarter.com

61 ± acres Mims, Brevard County, FL

**REGIONAL MAP** 

— Commercial Real Estate Investments | Management | Brokerage | Development | Land -