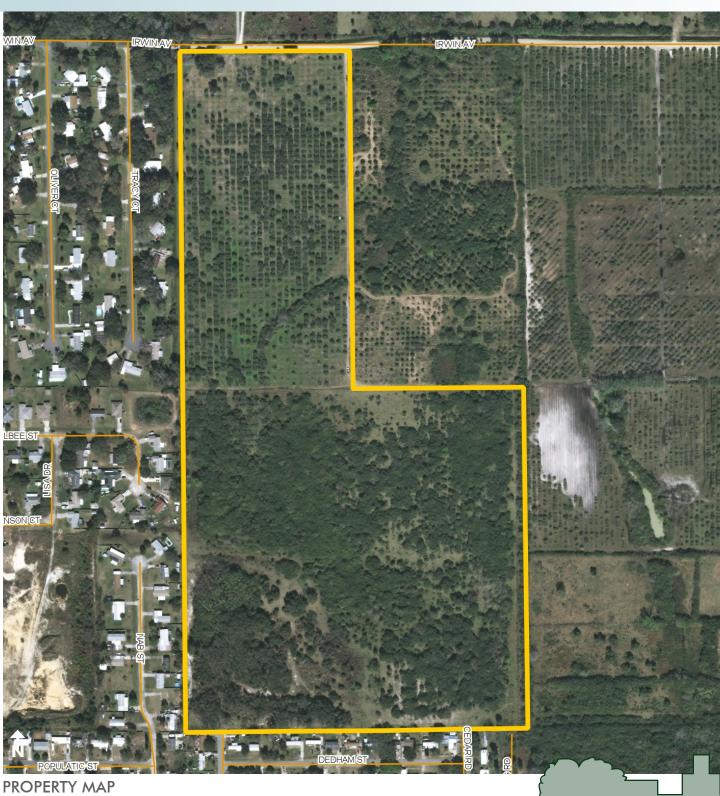

#### LOCATION/PARCEL ID

3425 Irwin Avenue Mims, FL 32754

PID: 21-35-05-00-504

#### **ROAD FRONTAGE**

660' on Irwin Avenue

### **DESCRIPTION**

This property was previously a citrus grove and now is vacant land used for cattle grazing. This property could be perfect for recreational enthusiasts or those looking for "extra elbow room" to buy and build an estate. Perfect for hobby farming and ranching or equestrian activities. This property is located 30 minutes from New Smyrna Beach and 10 minutes from Titusville and the Space Coast.