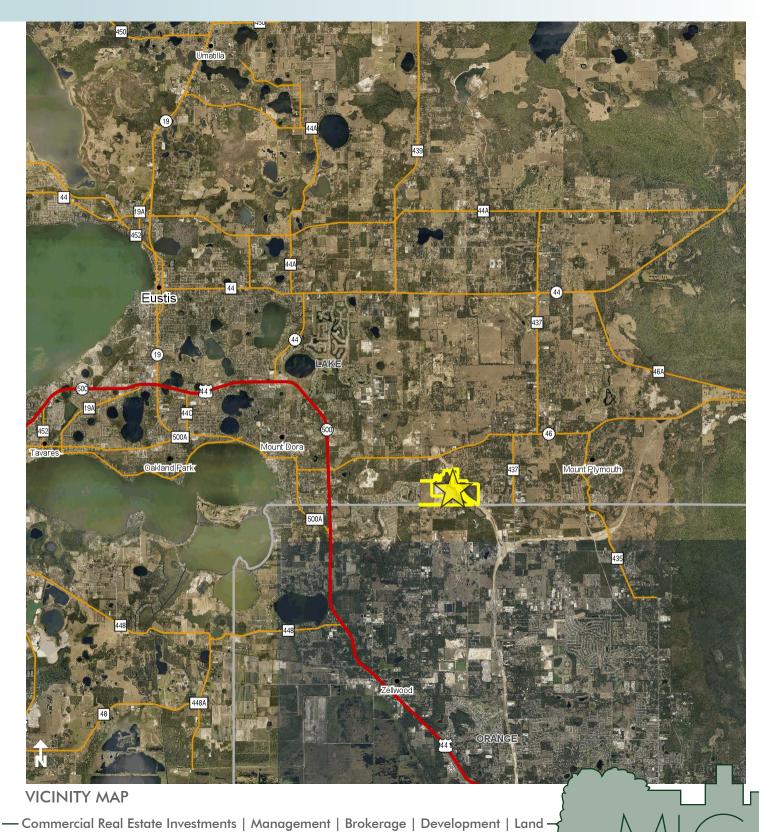

### LOCATION/DESCRIPTION

Residential and commercial development land! Located on just to the south of SR 46, in east Lake County. The Wekiva Parkway Expansion (2020), the final leg in Orlando's beltway connecting to Interstate 4, will create direct and immediate access to the site by widening SR 46 and creating an interchange north to the subject property. The site is just south of the Mount Dora Employment Center, a hub of economic and employment growth consisting of approx. 900 acres along the Parkway expansion. The employment center is expected to create approx. 13,000 new jobs.