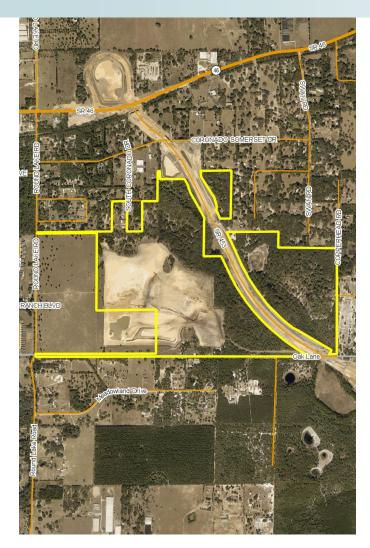

407-422-3144 | www.maurycarter.com

298± acres Lake County, FL

PROPERTY MAP

— Commercial Real Estate Investments | Management | Brokerage | Development | Land -

Maury L. Carter & Associates, Inc. 407-422-3144 | www.maurycarter.com