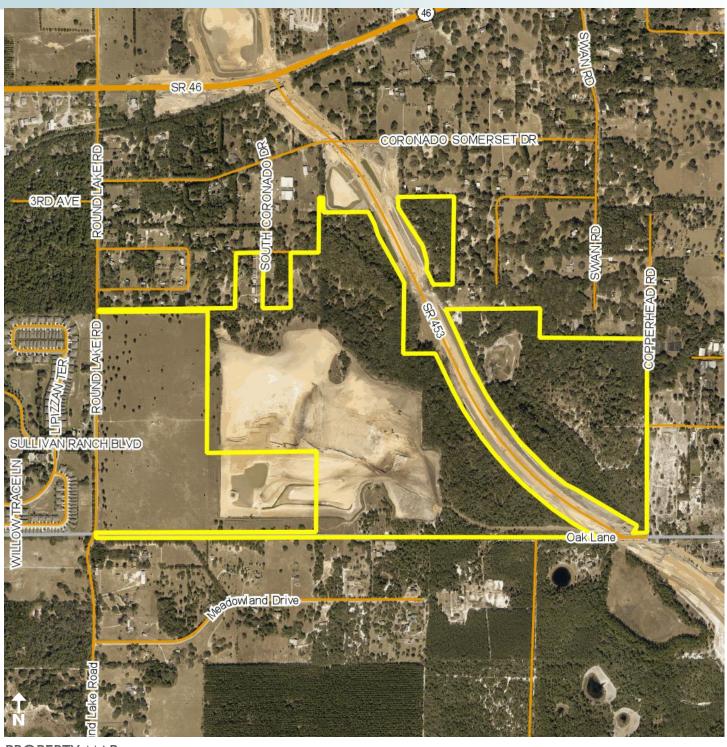

407-422-3144 | www.maurycarter.com

298± acres Lake County, FL

PROPERTY MAP

— Commercial Real Estate Investments | Management | Brokerage | Development | Land -

Maury L. Carter & Associates, Inc. 407-422-3144 | www.maurycarter.com