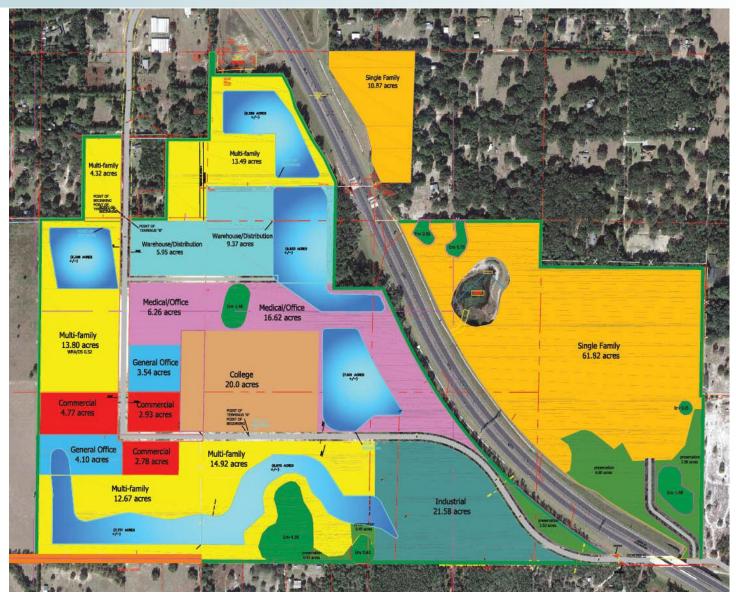

#### **FUTURE LAND USE**

Multi-family, single family, office, industrial and medical

Offering subject to errors, omission, prior sale or withdrawal without notice.

— Commercial Real Estate Investments | Management | Brokerage | Development | Land -

Maury L. Carter & Associates, Inc. 407-422-3144 | www.maurycarter.com

298± acres Lake County, FL

MASTER CONCEPTUAL MAP

— Commercial Real Estate Investments | Management | Brokerage | Development | Land - Maury L. Carter & Associates, Inc.