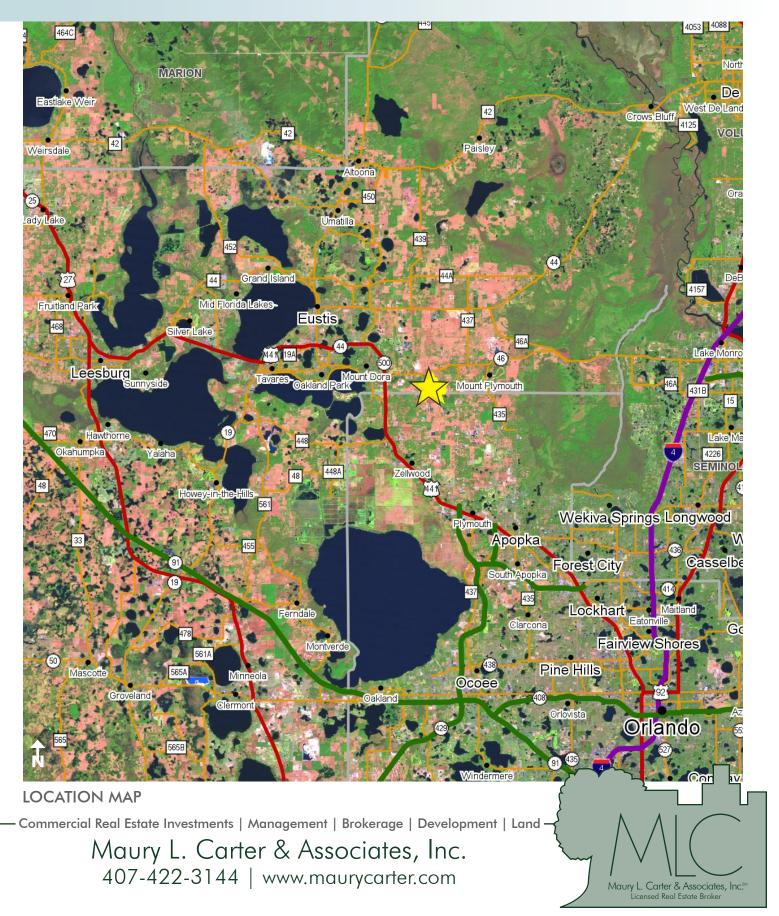

### LOCATION/DESCRIPTION

Residential and commercial development land! Located on just to the south of SR 46, in east Lake County. The Wekiva Parkway Expansion (2020), the final leg in Orlando's beltway connecting to Interstate 4, will create direct and immediate access to the site by widening SR 46 and creating an interchange north to the subject property. The site is just south of the Mount Dora Employment Center, a hub of economic and employment growth consisting of approx. 900 acres along the Parkway expansion. The employment center is expected to create approx. 13,000 new jobs.