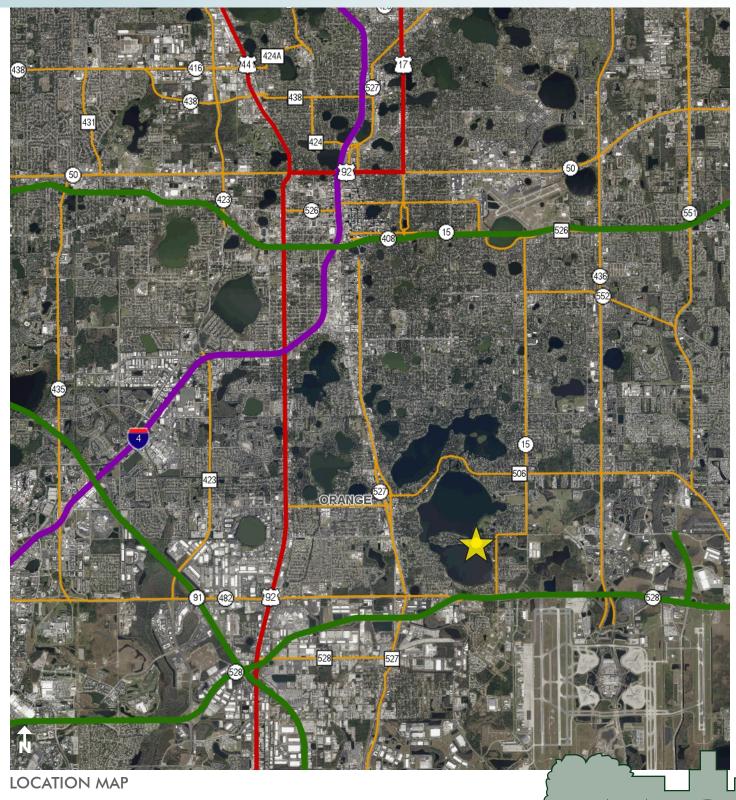

#### DESCRIPTION

ATTENTION RESIDENTIAL DEVELOPERS...THIS WON'T LAST! Excellent development site on the Conway chain of lakes offering beautiful views of Lake Conway within a short distance from city amenities. This site is located approximately 10 minutes from Orlando International Airport, 20 minutes to Downtown Orlando and 25 minutes from Walt Disney World and the attractions. Extensive economic activity in Orange County make this prime property for residential development. Strong economic growth is expected to continue in the region.