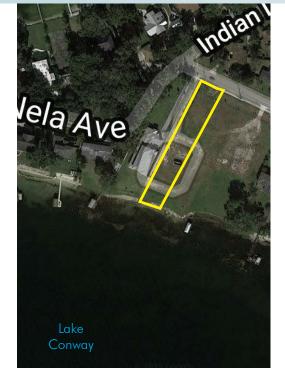

### LOCATION

Nela Avenue and Seminole Drive in Belle Isle, Florida

#### ROAD FRONTAGE

Nela Avenue and/or Seminole Drive