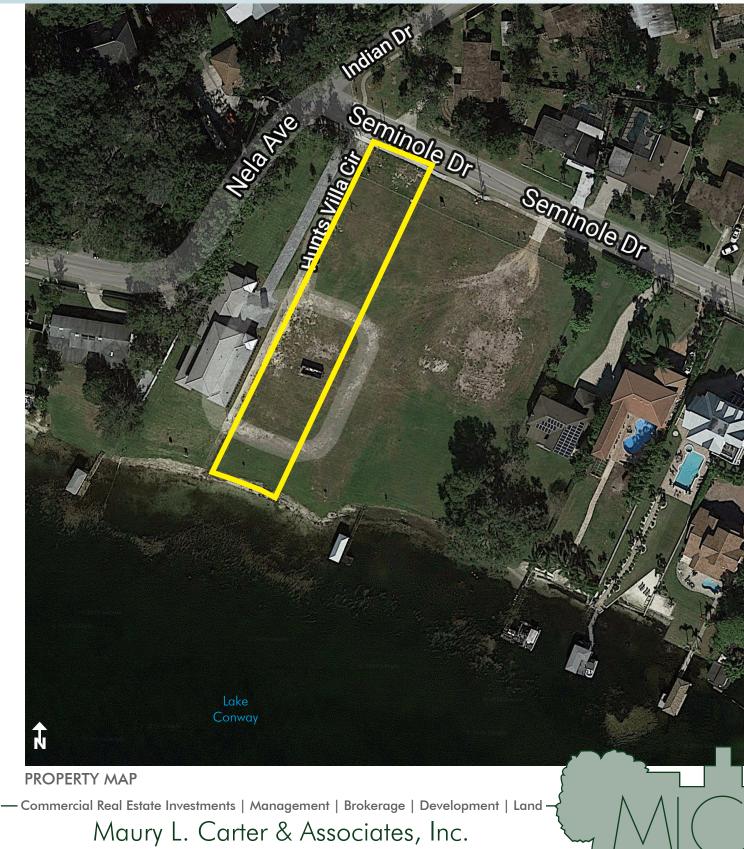

### LOCATION

Nela Avenue and Seminole Drive in Belle Isle, Florida

#### ROAD FRONTAGE

Nela Avenue and/or Seminole Drive