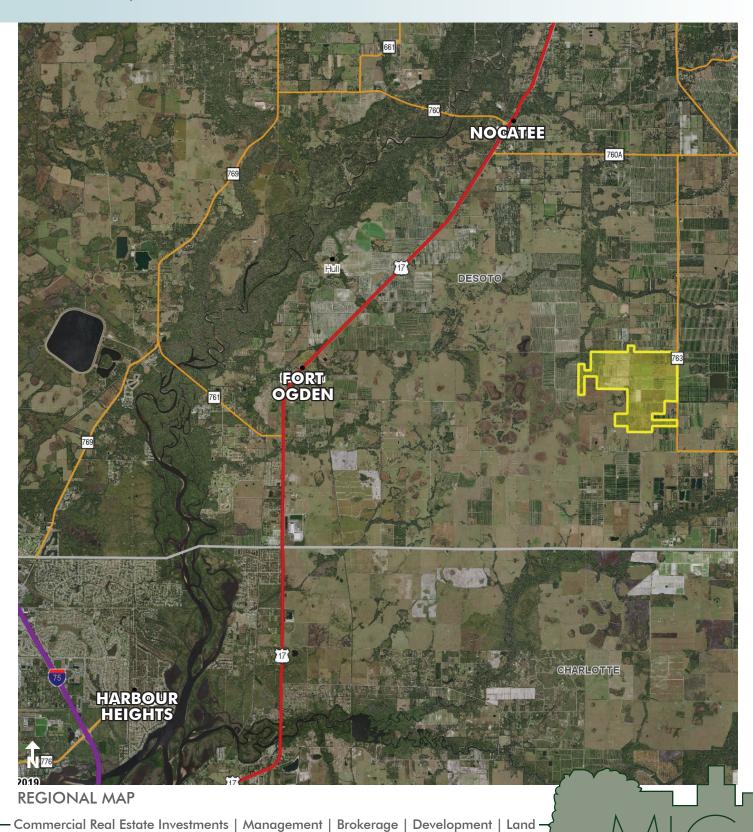

#### LOCATION

Property located on Hog Bay Road (Cty Rd 763) and SE McClelland Drive in Arcadia, DeSoto County, Florida, 34266. Close proximity to Florida's west coast, Ft. Myers, Punta Gorda Airport and Sarasota.

#### **ROAD FRONTAGE**

1.25± miles on Hog Bay Road (Cty Rd 763) 1.8± miles on SE McClelland Drive

— Commercial Real Estate Investments | Management | Brokerage | Development | Land

Maury L. Carter & Associates, Inc. 407-422-3144 | www.maurycarter.com

 $1,387 \pm$  acres ( $1,300 \pm$  acres tillable) DeSoto County, FL