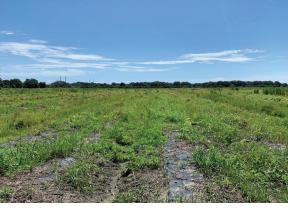

#### **DESCRIPTION**

This property is 1,387± gross acres and 1,300± net acres of tillable land. Although formerly used for an organic citrus operation, this property has been used for the farming of alternative crops. This property can offer potential income streams from various uses: tomatoes, watermelons, citrus, cattle, hay, sod and many other varieties of row crops. Solar companies take notice! There is a high tension transmission line that runs the northern boundary of the property. Given the amount of usable acreage, the subject site would work nicely as a solar farm.