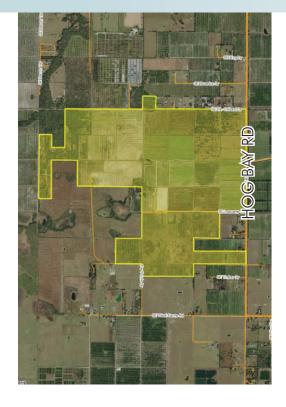

#### LOCATION

Property located on Hog Bay Road (Cty Rd 763) and SE McClelland Drive in Arcadia, DeSoto County, Florida, 34266. Close proximity to Florida's west coast, Ft. Myers, Punta Gorda Airport and Sarasota.

#### **ROAD FRONTAGE**

1.25± miles on Hog Bay Road (Cty Rd 763) 1.8± miles on SE McClelland Drive

#### **WELLS**

7 total wells ranging in size from 6' - 10" (fully permitted). 6 electric wells, 1 diesel well. *Please see attached well location map*.

### **PARCEL IDs**

20-39-25-0000-0021-0000 19-39-25-0000-0061-0000 19-39-25-0000-0060-0000 18-39-25-0000-0015-0000 18-39-25-0000-0031-0000 17-39-25-0000-0020-0000 18-39-25-0000-0010-0000 20-39-25-0000-0022-0000 20-39-25-0000-0020-0000 17-29-25-0000-0010-0000 08-39-25-0000-0140-0000

Maury L. Carter & Associates, Inc.: Licensed Real Estate Broker

PROPERTY MAP WITH WELL LOCATIONS

— Commercial Real Estate Investments | Management | Brokerage | Development | Land

Maury L. Carter & Associates, Inc. 407-422-3144 | www.maurycarter.com