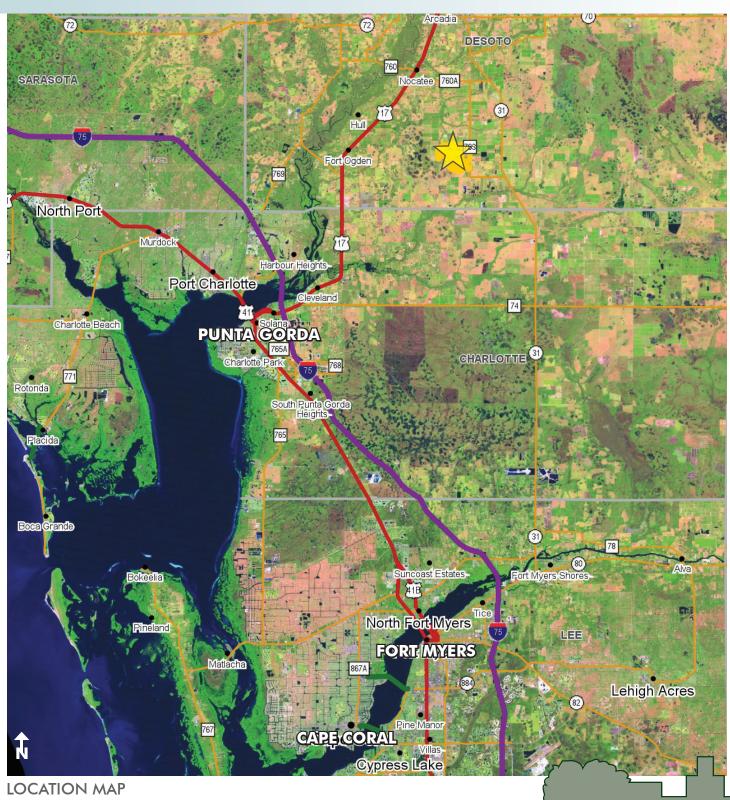

#### LOCATION

Property located on Hog Bay Road (Cty Rd 763) and SE McClelland Drive in Arcadia, DeSoto County, Florida, 34266. Close proximity to Florida's west coast, Ft. Myers, Punta Gorda Airport and Sarasota.

— Commercial Real Estate Investments | Management | Brokerage | Development | Land

Maury L. Carter & Associates, Inc. 407-422-3144 | www.maurycarter.com

 $1,387 \pm$  acres (1,300  $\pm$  acres tillable) DeSoto County, FL