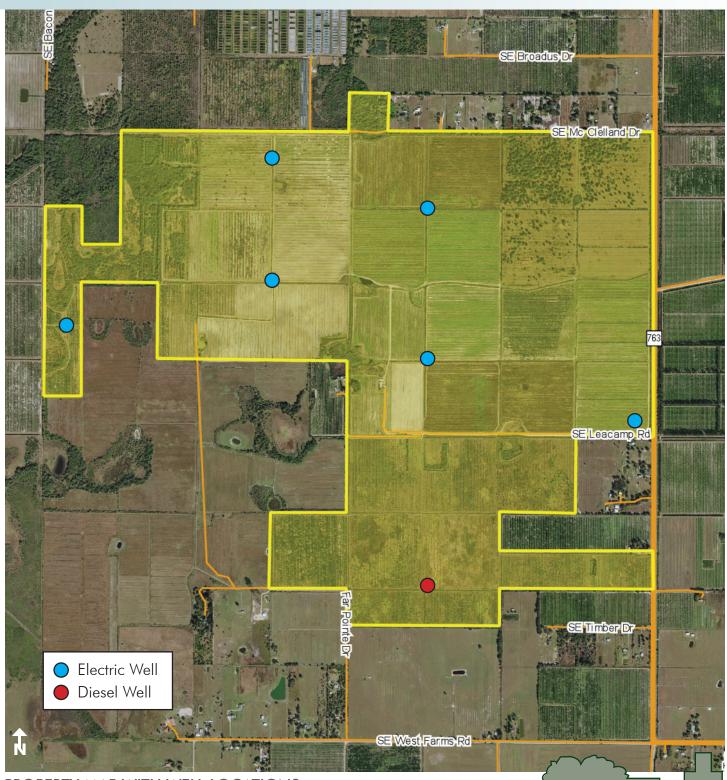

#### **WELLS**

7 total wells ranging in size from 6' - 10" (fully permitted). 6 electric wells, 1 diesel well. *Please see attached well location map*.

Maury L. Carter & Associates, Inc.: Licensed Real Estate Broker

PROPERTY MAP WITH WELL LOCATIONS

— Commercial Real Estate Investments | Management | Brokerage | Development | Land

Maury L. Carter & Associates, Inc. 407-422-3144 | www.maurycarter.com