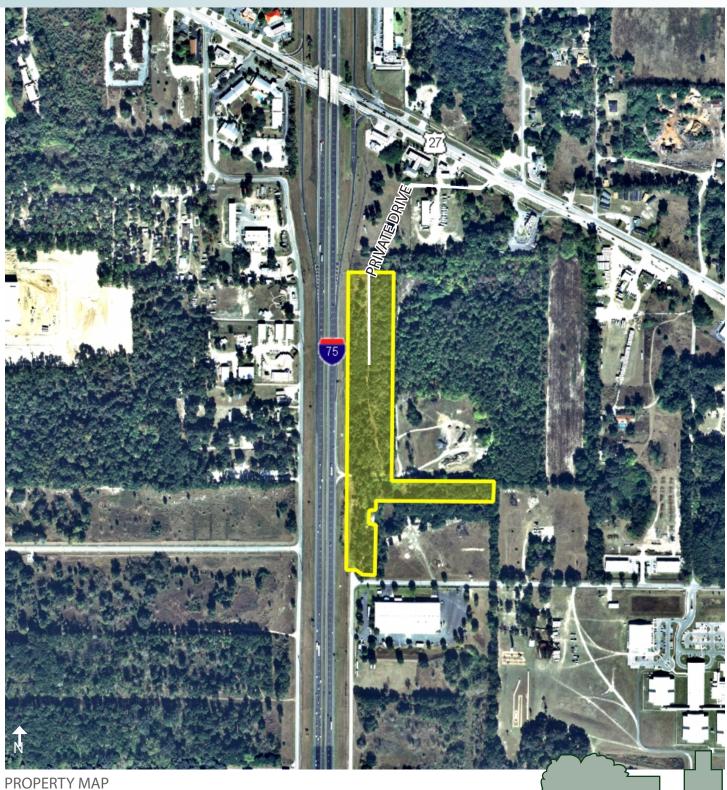

# I-75 INDUSTRIAL LAND FOR SALE

14.88± acres
Ocala, Marion County, FL

## LOCATION

This property is located on the east side of I-75 and the north side of NW 10th Street in the City of Ocala.

### ROAD FRONTAGE

2,000'± on E side of I-75 165'± on N side of NW 10th St. The proposed NW 37th Avenue extension runs along the E side of the property.