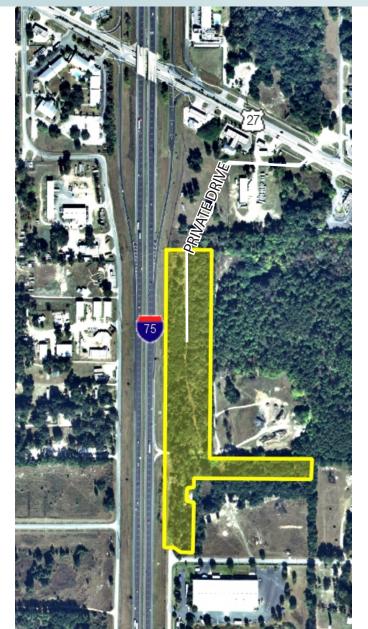

# I-75 INDUSTRIAL LAND FOR SALE

14.88± acres
Ocala, Marion County, FL

## LOCATION

This property is located on the east side of I-75 and the north side of NW 10th Street in the City of Ocala.

### ROAD FRONTAGE

2,000'± on E side of I-75 165'± on N side of NW 10th St. The proposed NW 37th Avenue extension runs along the E side of the property.