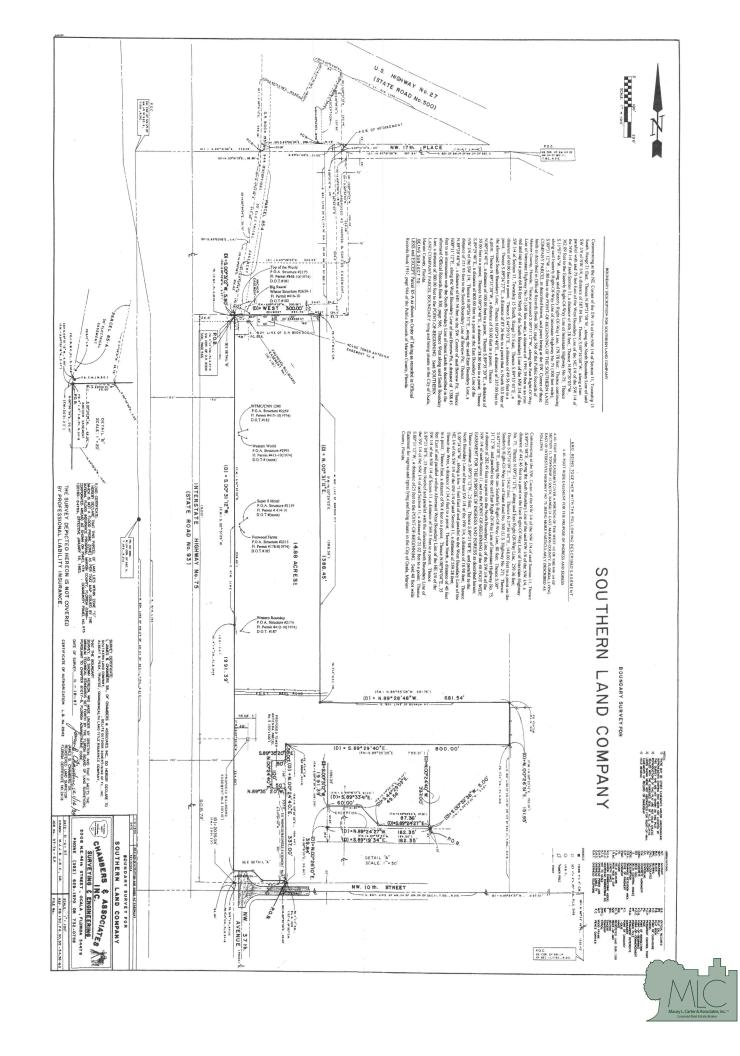

#### SIZE

14.88± acres

### ROAD FRONTAGE

2,000'± on E side of I-75 165'± on N side of NW 10th St. The proposed NW 37th Avenue extension runs along the E side of the property.