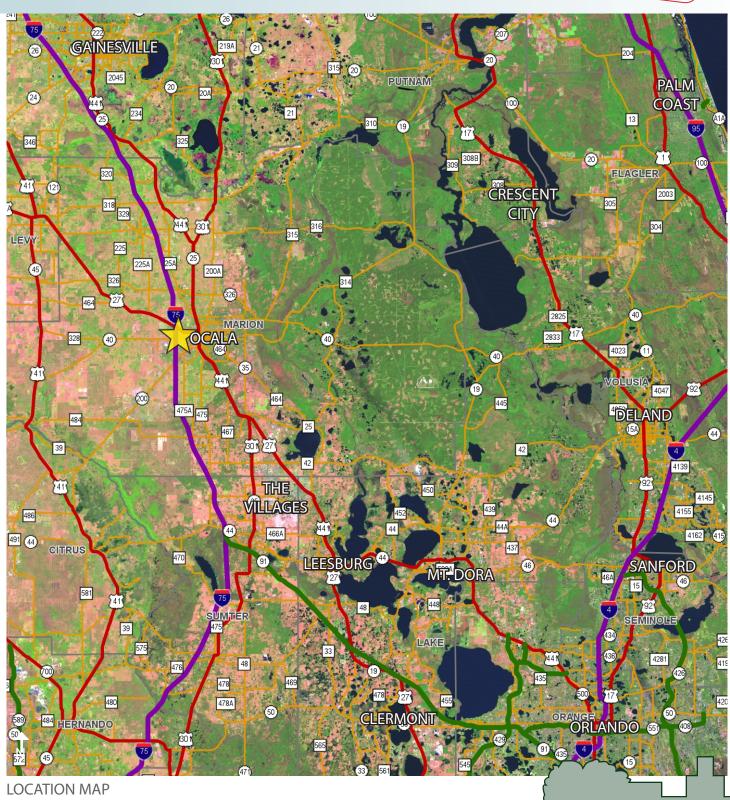

## LOCATION

This property is located on the east side of I-75 and the north side of NW 10th Street in the City of Ocala.