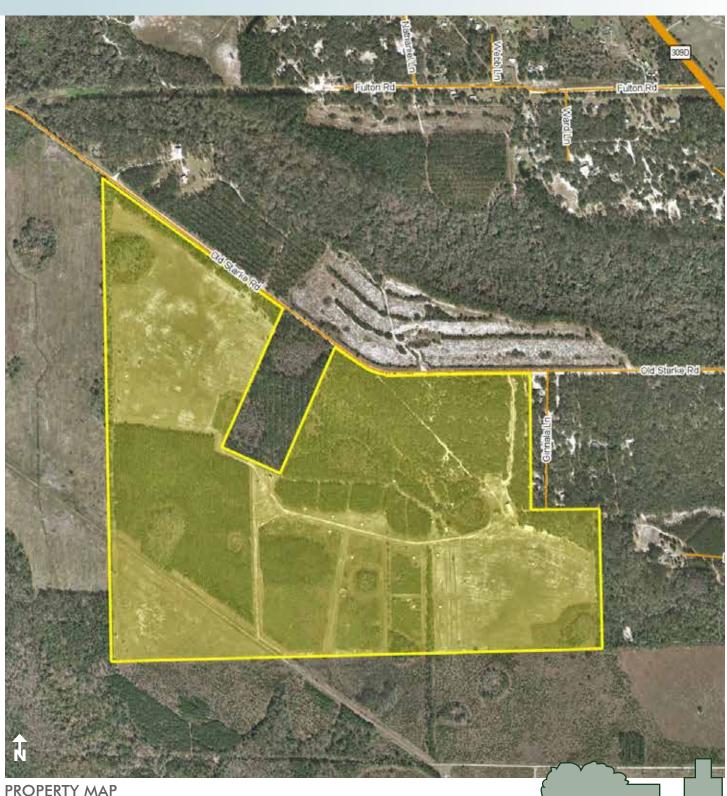

### ROAD FRONTAGE

4100' ± on Old Starke Road

 $300 \pm acres$ Palatka, Putnam County, FL

Maury L. Carter & Associates, Inc.: Licensed Real Estate Broker

PROPERTY MAP

— Commercial Real Estate Investments | Management | Brokerage | Development | Land -