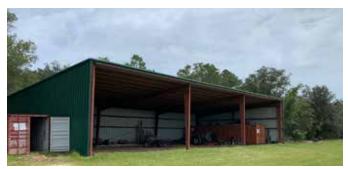

### **IMPROVEMENTS**

- Single family residence: 1,650 sf, 3 bed/2 bath - Double bay drive through steel barn: 40'x80'

- Loading shed/poll barn: 50x60