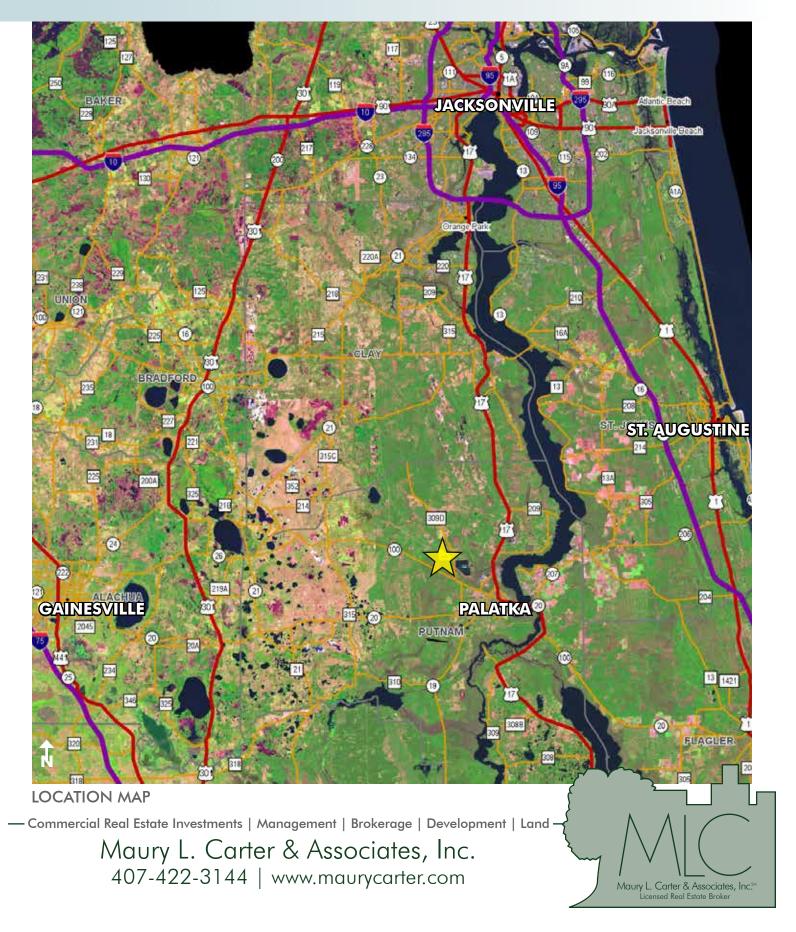

### **LOCATION**

Located at 289 Old Starke Road, Palatka, FL 32177. Approximately 15 minutes to downtown Palatka, 1 hour west to Gainesville and 1 hour east to St. Augustine and the east coast. Close proximity to SR 100, Hwy 17, SR 20.

Maury L. Carter & Associates, Inc. 407-422-3144 | www.maurycarter.com

300± acres Palatka, Putnam County, FL