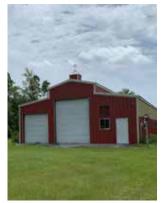

### **IMPROVEMENTS**

- Single family residence: 1,650 sf, 3 bed/2 bath - Double bay drive through steel barn: 40'x80'

- Loading shed/poll barn: 50x60