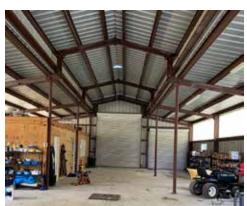

### **IMPROVEMENTS**

- Single family residence: 1,650 sf, 3 bed/2 bath - Double bay drive through steel barn: 40'x80'

- Loading shed/poll barn: 50x60