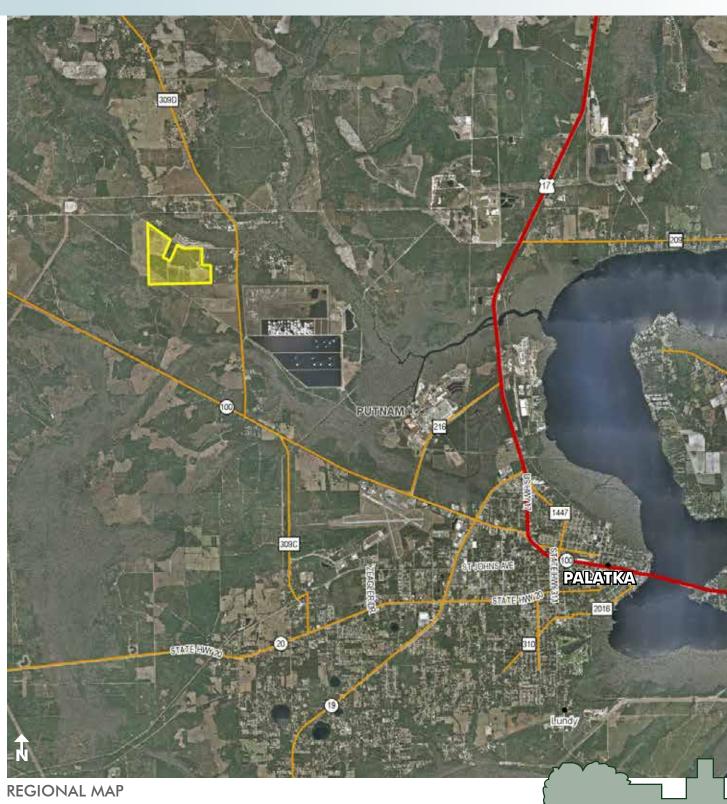

### **LOCATION**

Located at 289 Old Starke Road, Palatka, FL 32177. Approximately 15 minutes to downtown Palatka, 1 hour west to Gainesville and 1 hour east to St. Augustine and the east coast. Close proximity to SR 100, Hwy 17, SR 20.

Maury L. Carter & Associates, Inc. 407-422-3144 | www.maurycarter.com

300± acres Palatka, Putnam County, FL

Maury L. Carter & Associates, Inc.: Licensed Real Estate Broker

— Commercial Real Estate Investments | Management | Brokerage | Development | Land -