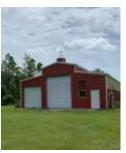

### **IMPROVEMENTS**

- Single family residence: 1,650 sf, 3 bed/2 bath - Double bay drive through steel barn: 40'x80'

- Loading shed/poll barn: 50x60