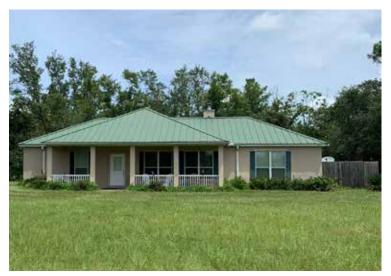

### **IMPROVEMENTS**

- Single family residence: 1,650 sf, 3 bed/2 bath - Double bay drive through steel barn: 40'x80'

- Loading shed/poll barn: 50x60

### DESCRIPTION

Farmers, ranchers, equestrian, high fenced game operations, recreational enthusiasts and other land buyers, this is the opportunity for you! Owner operated. Old Starke Road Ranch is currently being utilized for horse and cattle ranching and previously for goat farming. Perfect for a recreational buyer. Live, recreate, hunt, four wheel, engage in equestrian activities, cattle ranching, hobby farming, etc. While the property is high fenced, there are not many deer within the property's boundaries. However, deer and wildlife could either be brought in to start of permitted high fenced operation OR some portions of the perimeter fence could be lowered in order for deer, turkey and hogs to enter the property and use the environment as its home.