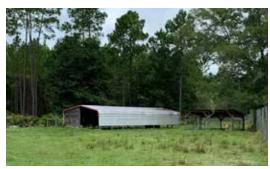

### **IMPROVEMENTS**

- Single family residence: 1,650 sf, 3 bed/2 bath - Double bay drive through steel barn: 40'x80'

- Loading shed/poll barn: 50x60