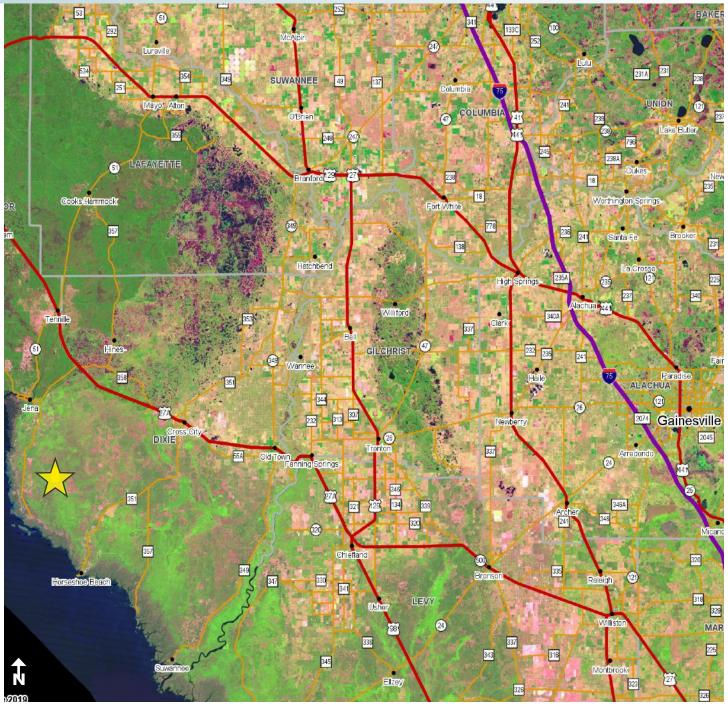

#### **DESCRIPTION/LOCATION**

240 acres located 5+/- miles south of quaint Steinhatchee, Florida. This property is LOADED with recreational opportunities. Hunt, fish, camp, and much more. Build your dream cabin in the woods and enjoy this property for many years to come. Being so close to Steinhatchee, you can enjoy all of the benefits of being so close to the coast. Enjoy scalloping, salt water fishing, and other water recreational sports. Because Steinhatchee is such a short drive away, know that you can have all the benefits of shopping and dining close to your recreational property.