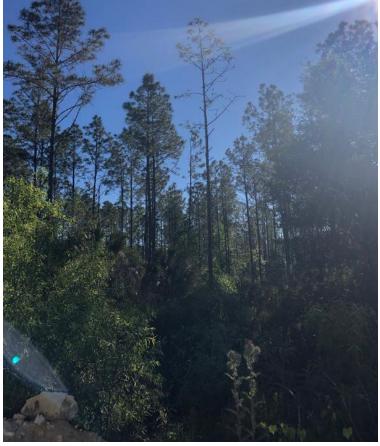

This property was planted in pine some years back and the timber is coming into maturation now. The property has been thinned once and the trees responded well to it.