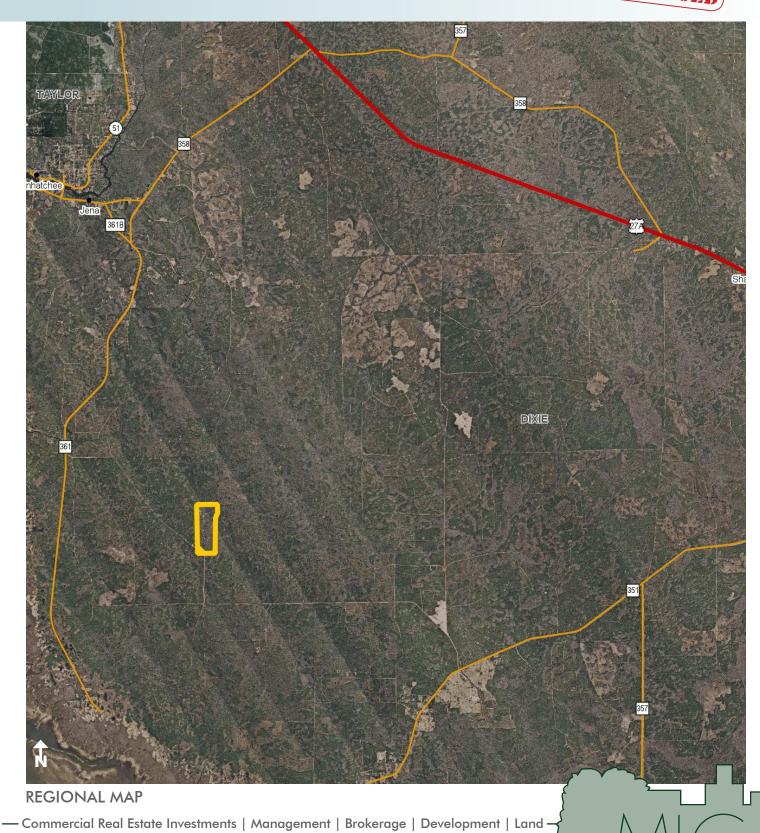

#### **DESCRIPTION/LOCATION**

240 acres located 5+/- miles south of quaint Steinhatchee, Florida. This property is LOADED with recreational opportunities. Hunt, fish, camp, and much more. Build your dream cabin in the woods and enjoy this property for many years to come. Being so close to Steinhatchee, you can enjoy all of the benefits of being so close to the coast. Enjoy scalloping, salt water fishing, and other water recreational sports. Because Steinhatchee is such a short drive away, know that you can have all the benefits of shopping and dining close to your recreational property.