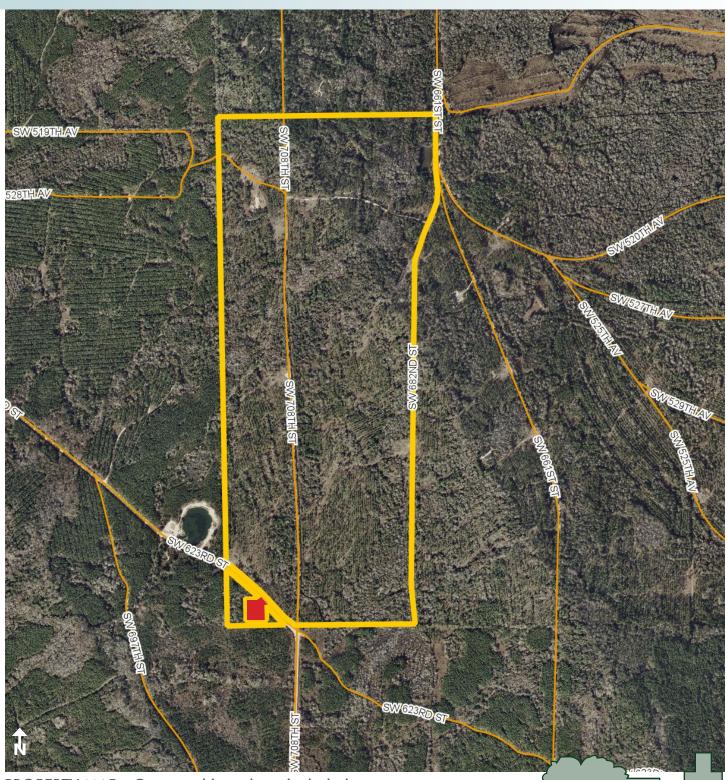

#### SIZE

240 ± Acres - Outparcel in red not included.

PROPERTY MAP - Outparcel in red not included

— Commercial Real Estate Investments | Management | Brokerage | Development | Land -

240± acres Dixie County, FL

Maury L. Carter & Associates, Inc.<sup>5,6</sup> Licensed Real Estate Broker