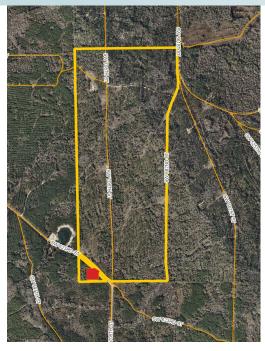

#### SIZE

240 ± Acres - Outparcel in red not included.

PROPERTY MAP - Outparcel in red not included

— Commercial Real Estate Investments | Management | Brokerage | Development | Land -

240± acres Dixie County, FL

Maury L. Carter & Associates, Inc.<sup>5,6</sup> Licensed Real Estate Broker