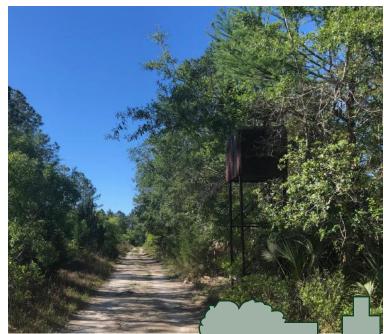

#### **DESCRIPTION/LOCATION**

240 acres located 5+/- miles south of quaint Steinhatchee, Florida. This property is LOADED with recreational opportunities. Hunt, fish, camp, and much more. Build your dream cabin in the woods and enjoy this property for many years to come. Being so close to Steinhatchee, you can enjoy all of the benefits of being so close to the coast. Enjoy scalloping, salt water fishing, and other water recreational sports. Because Steinhatchee is such a short drive away, know that you can have all the benefits of shopping and dining close to your recreational property.

### **UTILITIES**

Well and septic installation required. Electricity to site.