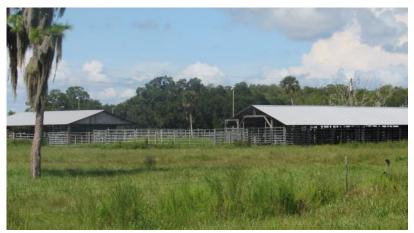

1,506± acres Osceola County, FL

**FULLY OPERATIONAL CATTLE RANCH** located in the heart of Central Florida just south of St. Cloud. This ranch offers homesteads, barns, equipment sheds, cow pens and is fenced and cross-fenced. Own a piece of the deep ranching heritage that has made the area one of the largest producers of beef cattle. Tremendous opportunities for this one of a kind ranch.

#### **DESCRIPTION**

This fully functional ranch is well situated just south of St. Cloud, Florida and offers beautiful view of oak hammocks and improved pastures. The ranch has been well maintained and managed throughout its history. Fenced and cross-fenced, improved roads, barns, working cow pens, implement sheds and a walk-in cooler. The diversity of the landscape is truly awe-inspiring. Ancient oak hammocks are scattered across the property and blend nicely with the open improved pastures. This is a generational ranch with a rich history in the Florida cattle industry and will carry up to 400 head of cattle. Opportunities to expand into sod operation, berry production, commercial hay operations, etc. This property offers many possible diverse uses.