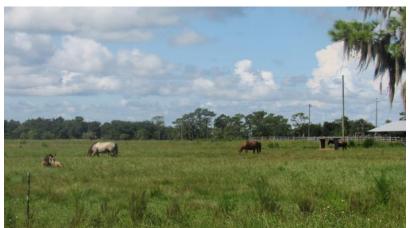

1,506± acres Osceola County, FL

**FULLY OPERATIONAL CATTLE RANCH** located in the heart of Central Florida just south of St. Cloud. This ranch offers homesteads, barns, equipment sheds, cow pens and is fenced and cross-fenced. Own a piece of the deep ranching heritage that has made the area one of the largest producers of beef cattle. Tremendous opportunities for this one of a kind ranch.

#### **DESCRIPTION**

This fully functional ranch is well situated just south of St. Cloud, Florida and offers beautiful view of oak hammocks and improved pastures. The ranch has been well maintained and managed throughout its history. Fenced and cross-fenced, improved roads, barns, working cow pens, implement sheds and a walk-in cooler. The diversity of the landscape is truly awe-inspiring. Ancient oak hammocks are scattered across the property and blend nicely with the open improved pastures. This is a generational ranch with a rich history in the Florida cattle industry and will carry up to 400 head of cattle. Opportunities to expand into sod operation, berry production, commercial hay operations, etc. This property offers many possible diverse uses.