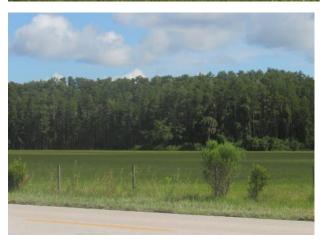

### **ROAD FRONTAGE**

2.3± miles on Canoe Creek Rd

#### **DESCRIPTION**

This fully functional ranch is well situated just south of St. Cloud, Florida and offers beautiful view of oak hammocks and improved pastures. The ranch has been well maintained and managed throughout its history. Fenced and cross-fenced, improved roads, barns, working cow pens, implement sheds and a walk-in cooler. The diversity of the landscape is truly awe-inspiring. Ancient oak hammocks are scattered across the property and blend nicely with the open improved pastures. This is a generational ranch with a rich history in the Florida cattle industry and will carry up to 400 head of cattle. Opportunities to expand into sod operation, berry production, commercial hay operations, etc. This property offers many possible diverse uses.