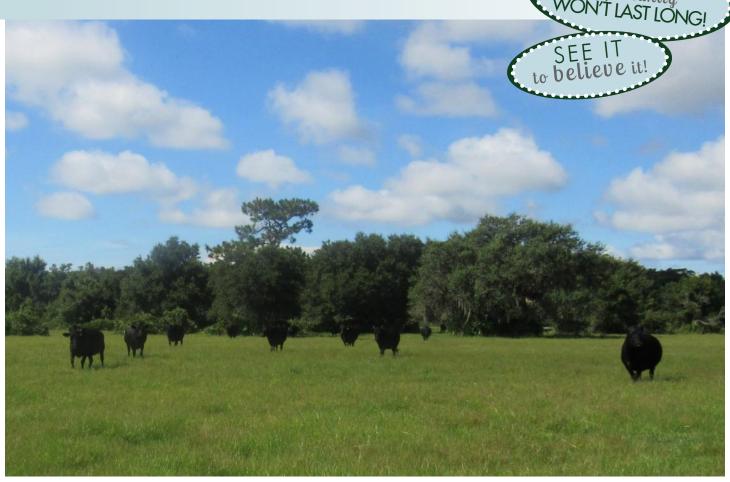

1,506± acres Osceola County, FL

**FULLY OPERATIONAL CATTLE RANCH** located in the heart of Central Florida just south of St. Cloud. This ranch offers homesteads, barns, equipment sheds, cow pens and is fenced and cross-fenced. Own a piece of the deep ranching heritage that has made the area one of the largest producers of beef cattle. Tremendous opportunities for this one of a kind ranch.

#### **DESCRIPTION**

This fully functional ranch is well situated just south of St. Cloud, Florida and offers beautiful view of oak hammocks and improved pastures. The ranch has been well maintained and managed throughout its history. Fenced and cross-fenced, improved roads, barns, working cow pens, implement sheds and a walk-in cooler. The diversity of the landscape is truly awe-inspiring. Ancient oak hammocks are scattered across the property and blend nicely with the open improved pastures. This is a generational ranch with a rich history in the Florida cattle industry and will carry up to 400 head of cattle. Opportunities to expand into sod operation, berry production, commercial hay operations, etc. This property offers many possible diverse uses.