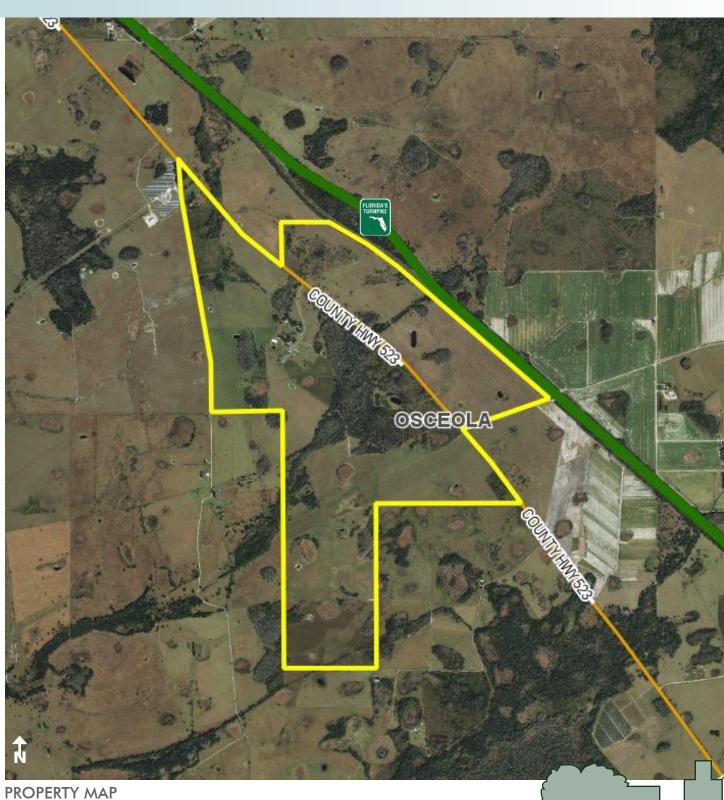

#### SIZE

1,506± acres - WILL DIVIDE

### **ROAD FRONTAGE**

2.3± miles on Canoe Creek Rd

#### **DESCRIPTION**

This fully functional ranch is well situated just south of St. Cloud, Florida and offers beautiful view of oak hammocks and improved pastures. The ranch has been well maintained and managed throughout its history. Fenced and cross-fenced, improved roads, barns, working cow pens, implement sheds and a walk-in cooler. The diversity of the landscape is truly awe-inspiring. Ancient oak hammocks are scattered across the property and blend nicely with the open improved pastures. This is a generational ranch with a rich history in the Florida cattle industry and will carry up to 400 head of cattle. Opportunities to expand into sod operation, berry production, commercial hay operations, etc. This property offers many possible diverse uses.