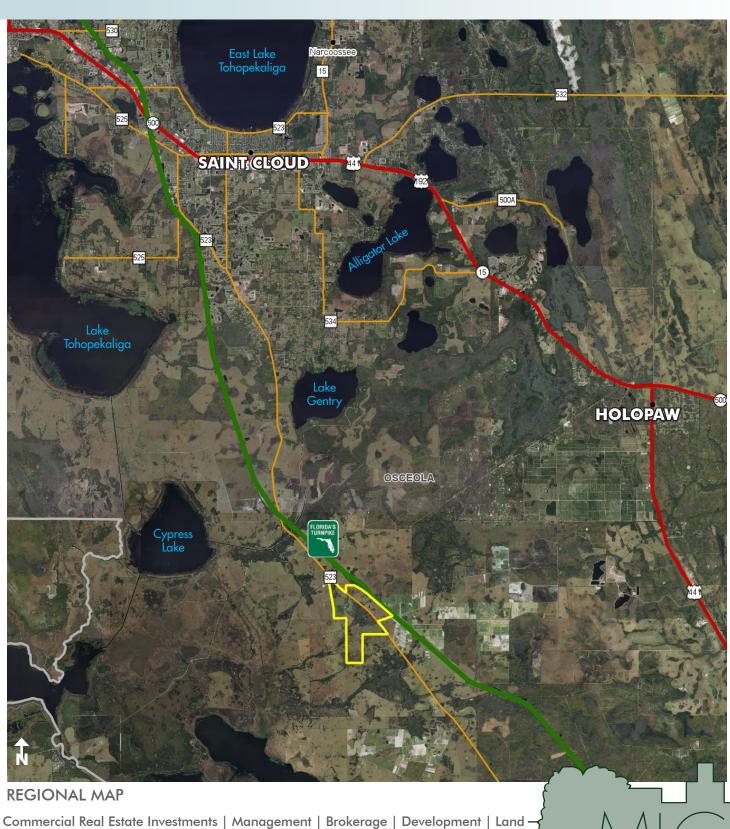

#### LOCATION/DRIVE TIMES

Main entrance located 10 miles south of St. Cloud and 15 miles from the Florida Turnpike interchange at Kissimmee Park Road; 35 miles to Orlando International Airport; an hour drive to the beach; and an hour to the theme parks.