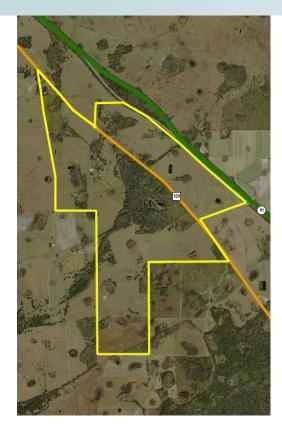

#### SIZE

1,506± acres - WILL DIVIDE

### PRICING OPTIONS

Option 1-BULK PRICING: 1,506± acres-\$12,750,000 Option 2: 353± acres on E side of Canoe Creek Rd \$3,500,000

### **ROAD FRONTAGE**

2.3± miles on Canoe Creek Rd