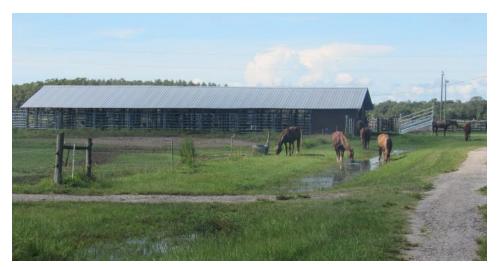

1,506± acres Osceola County, FL

**FULLY OPERATIONAL CATTLE RANCH** located in the heart of Central Florida just south of St. Cloud. This ranch offers homesteads, barns, equipment sheds, cow pens and is fenced and cross-fenced. Own a piece of the deep ranching heritage that has made the area one of the largest producers of beef cattle. Tremendous opportunities for this one of a kind ranch.

#### **DESCRIPTION**

This fully functional ranch is well situated just south of St. Cloud, Florida and offers beautiful view of oak hammocks and improved pastures. The ranch has been well maintained and managed throughout its history. Fenced and cross-fenced, improved roads, barns, working cow pens, implement sheds and a walk-in cooler. The diversity of the landscape is truly awe-inspiring. Ancient oak hammocks are scattered across the property and blend nicely with the open improved pastures. This is a generational ranch with a rich history in the Florida cattle industry and will carry up to 400 head of cattle. Opportunities to expand into sod operation, berry production, commercial hay operations, etc. This property offers many possible diverse uses.