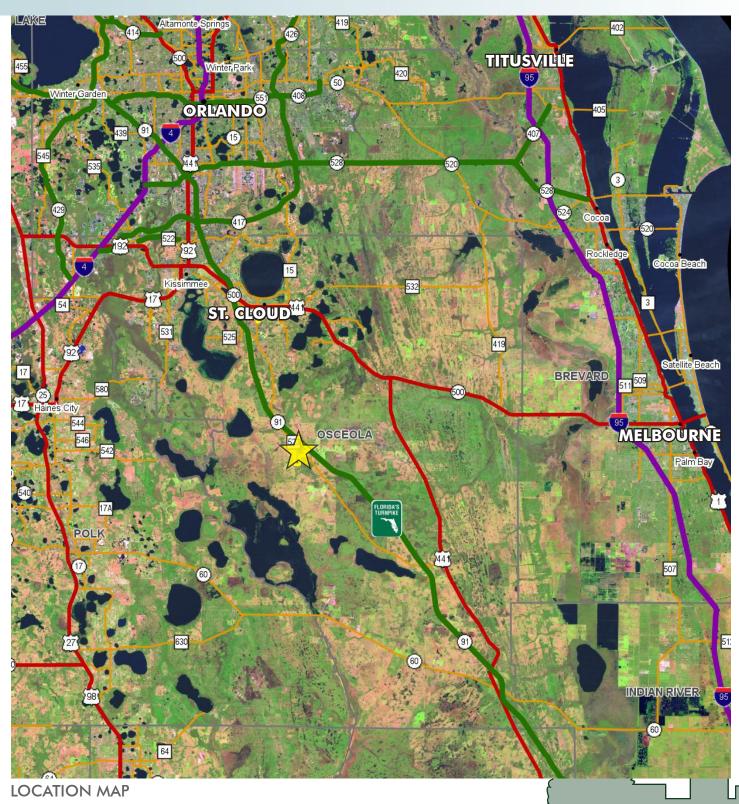

#### LOCATION/DRIVE TIMES

Main entrance located 10 miles south of St. Cloud and 15 miles from the Florida Turnpike interchange at Kissimmee Park Road; 35 miles to Orlando International Airport; an hour drive to the beach; and an hour to the theme parks.